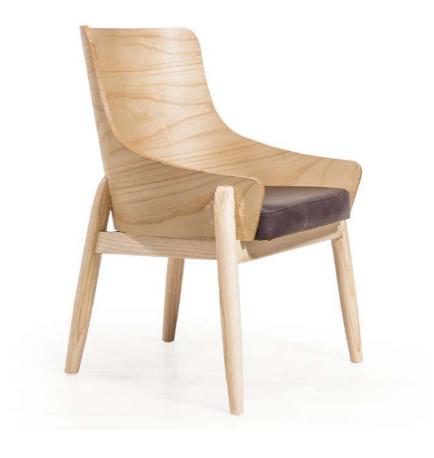

**ANKA ASHWOOD** 

The Luba chair features a modern design with a unique, ribbed backrest that wraps around the sides to provide partial armrests. Upholstered in dark green material, the padded seat and backrest ensure comfort and style. The chair stands on four slightly angled wooden legs, giving it a sturdy and sophisticated look. This chair effortlessly combines contemporary aesthetics with functional comfort.