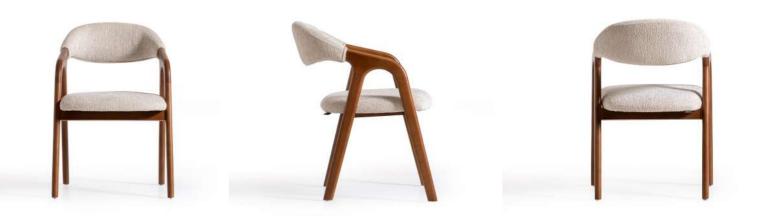

#### MALAGA

manu

The Manu chair features a modern design with a curved backrest that wraps around the sides for added comfort and support. Upholstered in a neutral textured fabric, this chair blends seamlessly with its wooden frame and legs, making it a versatile piece for any interior.

#### **MANU**

25