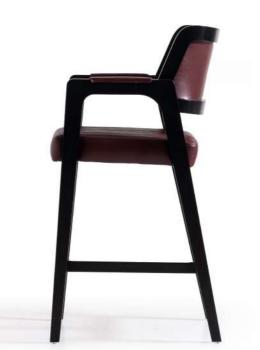

The Belmon chair features a modern design with a dark brown leather seat and backrest, complemented by a sturdy wooden frame. The leather upholstery has a ribbed pattern, adding texture and visual interest. With its clean lines and slightly angled backrest, this chair offers both style and comfort, making it suitable for various settings, from home to office.