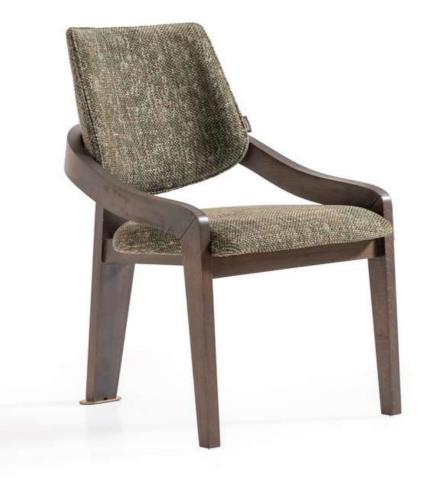

## design collection'

ASHWOOD

WALNUT

Blending the elegance of walnut wood with the subtle charm of light upholstery, the Arvesto chair epitomizes modern sophistication and comfort.

**EPOXY** 

#### **ARVESTO**

Combining the elegance of walnut wood with the subtle charm of light upholstery, the Arvesto chair epitomizes modern sophistication and comfort.

With its sleek curved backrest and armrests, upholstered in a blend of dark and light fabrics, the Babil chair seamlessly combines contemporary design with utmost comfort. The black wooden legs add a touch of elegance, making it an ideal piece for any modern interior."

#### **COROLLA**

W:55 / D:57 / H:80 | W: 10KG