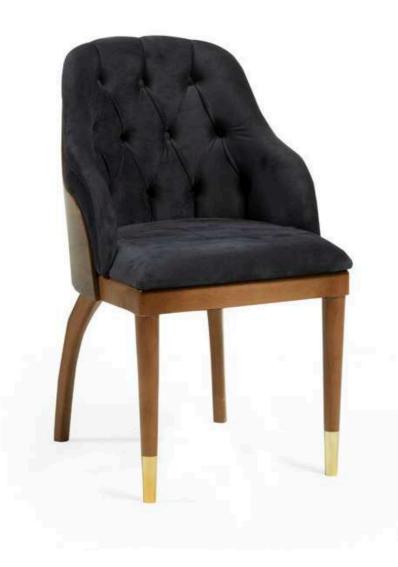

#### **ARVESTO**

Combining the elegance of walnut wood with the subtle charm of light upholstery, the Arvesto chair epitomizes modern sophistication and comfort.

With its sleek curved backrest and armrests, upholstered in a blend of dark and light fabrics, the Babil chair seamlessly combines contemporary design with utmost comfort. The black wooden legs add a touch of elegance, making it an ideal piece for any modern interior."

**BABIL** 

## design collection'

The Babil chair combines a sleek curved backrest and armrests with a refined, contemporary design. Its light brown leather backrest and beige cushioned seat provide exceptional comfort, while the brass bolt details add a touch of industrial chic.

With its modern silhouette and sophisticated combination of light textured fabric and dark wooden frame, the Babil chair exudes elegance.

The Mone chair blends contemporary elegance with subtle charm. Its light beige upholstered seat and slightly curved backrest offer exceptional comfort, while the dark brown tapered legs add a touch of sophistication.