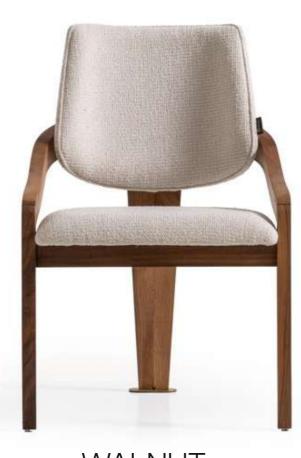

#### **ARVESTO**

Combining the elegance of walnut wood with the subtle charm of light upholstery, the Arvesto chair epitomizes modern sophistication and comfort.

With its sleek curved backrest and armrests, upholstered in a blend of dark and light fabrics, the Babil chair seamlessly combines contemporary design with utmost comfort. The black wooden legs add a touch of elegance, making it an ideal piece for any modern interior."

## design collection'

The Babil chair combines a sleek curved backrest and armrests with a refined, contemporary design. Its light brown leather backrest and beige cushioned seat provide exceptional comfort, while the brass bolt details add a touch of industrial chic.

With its modern silhouette and sophisticated combination of light textured fabric and dark wooden frame, the Babil chair exudes elegance.

The Mone chair blends contemporary elegance with subtle charm. Its light beige upholstered seat and slightly curved backrest offer exceptional comfort, while the dark brown tapered legs add a touch of sophistication.