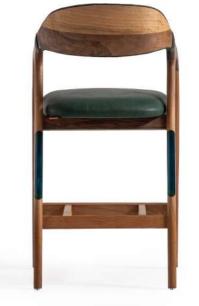

Every dining space deserves furniture that tells a story. We merge the warmth of natural wood with the sophistication of modern fabrics to create chairs that are as inviting as they are enduring.

**ARVESTO** 

3

## design collection'

ASHWOOD

WALNUT

Blending the elegance of walnut wood with the subtle charm of light upholstery, the Arvesto chair epitomizes modern sophistication and comfort.

**EPOXY** 