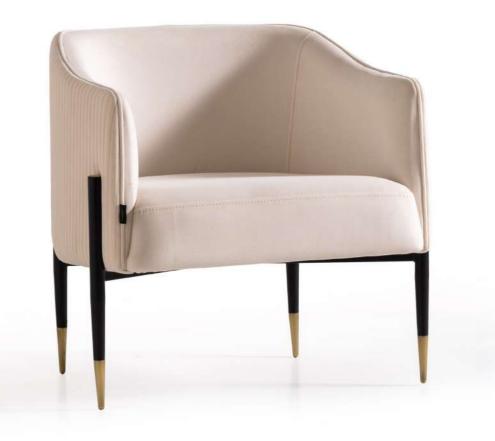

**VARGAS** 

The Lusso armchair exudes elegance with its light beige upholstery and sleek, smooth texture. The chair features a slightly curved backrest and armrests that provide a comfortable seating experience.

**LUSSO ARMCHAIR** 

The Acelya armchair exudes modern elegance with its beige fabric upholstery and slightly curved backrest and armrests. The cushioned seat and ribbed texture on the sides add both comfort and visual interest.