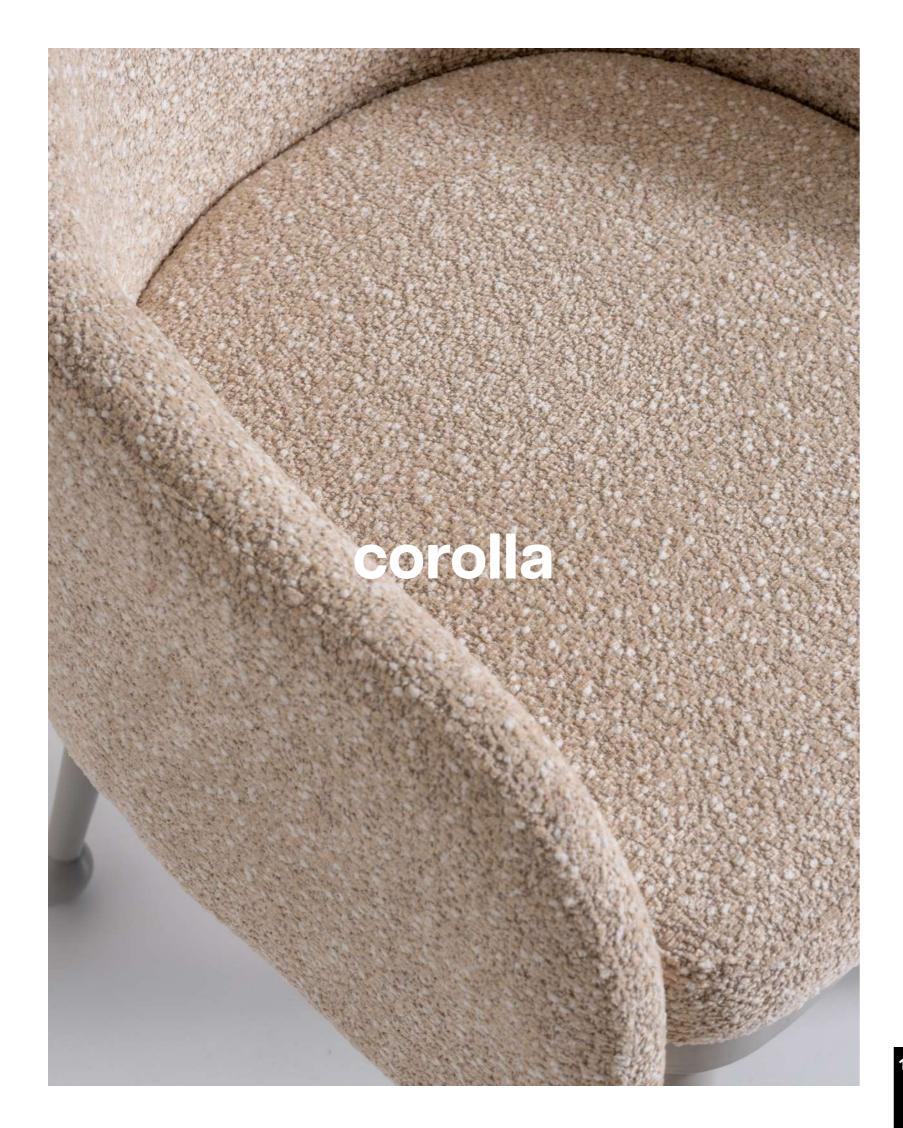

#### **OKSANA**

The light-colored, textured fabric seat contrasts elegantly with the wooden frame and legs, making it a chic addition to any contemporary space.

**GINGER** 

10

"Featuring a scalloped edge on the armrests and a smooth, light gray frame, the Corolla Chair combines contemporary elegance with inviting comfort.

#### **COROLLA**

W:55 / D:57 / H:80 | W: 10KG

### corolla armchair