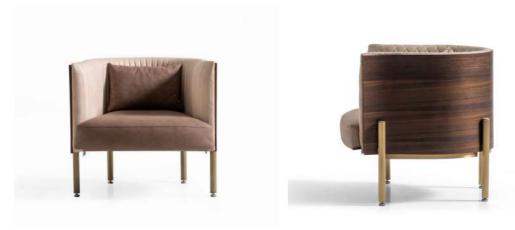

#### **INNA ARMCHAIR**

W:75,5 / D:71 / H:70 | W: 20KG

"The Anka chair is a master-piece of modern design, featuring a sleek wooden frame with a warm, light wood finish. The chair's curved backrest and armrests offer both style and comfort, while the dark cushioned seat provides a striking contrast. Its minimalist yet sophisticated design makes it a perfect addition to any contemporary interior.

**ANKA ASHWOOD** 

The Luba chair features a modern design with a unique, ribbed backrest that wraps around the sides to provide partial armrests. Upholstered in dark green material, the padded seat and backrest ensure comfort and style. The chair stands on four slightly angled wooden legs, giving it a sturdy and sophisticated look. This chair effortlessly combines contemporary aesthetics with functional comfort.