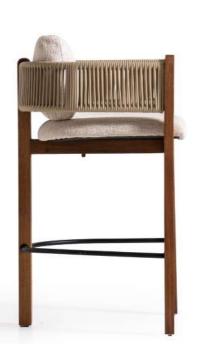

## soho quilted





#### **SOHO**



### soho epoxy

The Soho Epoxy chair combines a sleek, modern design with industrial elements. Its epoxy-coated metal frame provides durability and a contemporary look, while the cushioned seat and backrest ensure comfort. This chair is perfect for adding a touch of modern elegance to any space.

















## soho epoxy plus































The Lua chair stands out with its modern design and intricate woven backrest. The wooden frame provides a sturdy foundation, while the light-colored cushioned seat ensures comfort. This chair effortlessly combines style and comfort, making it a perfect addition to any contemporary space.

LUA





W:56 / D:52 / H:71 | W: 8,2KG







### lua armchair













### lua barstool

















The Danish Plus chair is a versatile and stylish piece, featuring a sleek design with clean lines and a comfortable, cushioned seat. Its wooden frame, available in various finishes, adds a touch of timeless elegance, making it suitable for both residential and commercial spaces.

### **DANISH PLUS**









## danish plus armchair







### **DANISH PLUS**







## danish plus barstool











### **DANISH**





















## DANISH



The Danish chair is renowned for its minimalist design and functional elegance. Often crafted from high-quality wood and upholstered with comfortable fabric or leather, these chairs embody the essence of Scandinavian design. They are characterized by clean lines, ergonomic comfort, and a timeless aesthetic that fits well in both modern