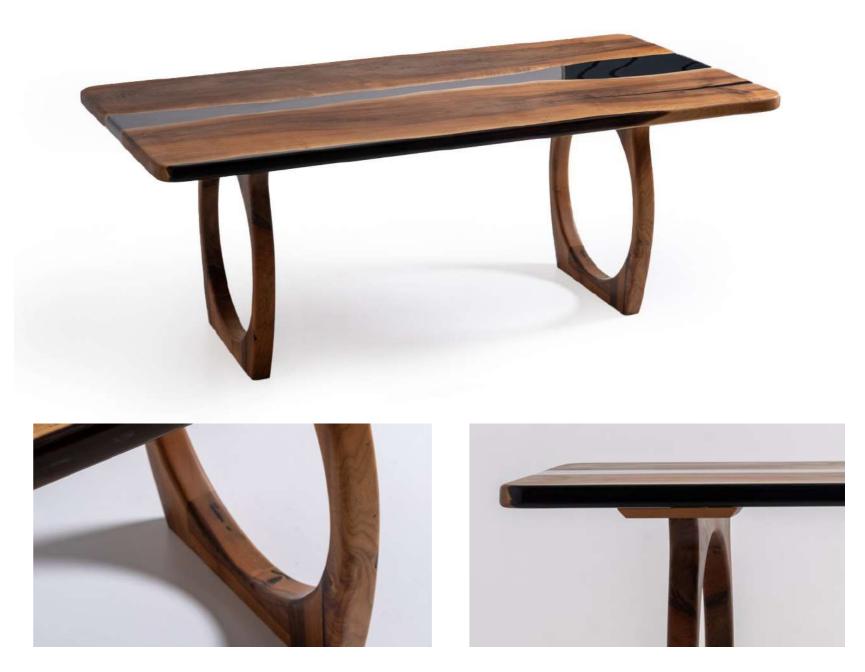

**DEFNE SIDE TABLE** 

The Epoxy table features a wooden top with a natural finish and a stunning black epoxy resin inlay running through the center. The combination of natural wood and epoxy resin creates a visually striking piece that blends rustic and modern design elements. The table's unique, curved wooden legs add to its aesthetic appeal, making it a perfect addition to contemporary or eclectic interiors.

### **EPOXY TABLE**

"The Walnut table is a true statement piece that combines natural beauty with expert craftsmanship. Featuring a live edge, the tabletop showcases the rich grain and texture of walnut wood. The unique X-shaped legs provide both sturdy support and a stylish design element. This handcrafted table adds a rustic yet elegant touch to any dining or living space, making it both functional and visually striking.