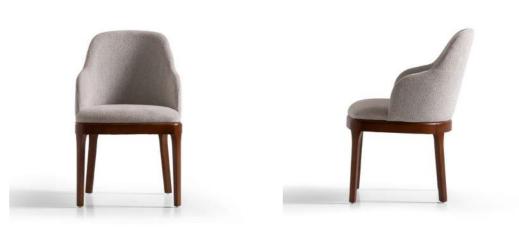

# **CASABLANCA**

The Casablanca Plus chair features a modern design with a wooden frame and legs. The chair has a cushioned seat and backrest, both upholstered in a light grey fabric. The backrest has a curved design that extends into armrests, providing additional comfort and support.

# **CASABLANCA PLUS**

The Nurayza chair exudes modern sophistication with its high backrest and armrests, upholstered in rich brown leather or leather-like material. The wooden legs add a natural touch to the sleek design, making it a versatile piece for various interior settings such as dining rooms, offices, or living spaces.