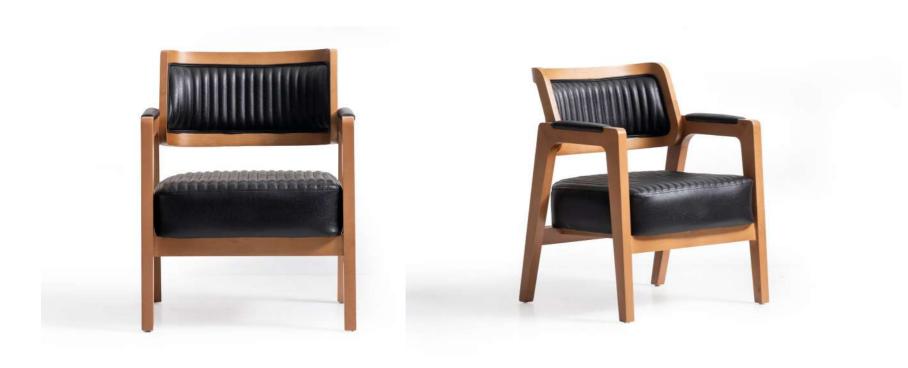

## ghost barstool

Featuring a sleek, modern design, the Boxer chair combines a wooden frame with a ribbed black leather seat and backrest. The chair's armrests add to its comfort, making it an ideal choice for any contemporary space. Its minimalist aesthetic and durable materials ensure both style and functionality.

**BOXER** 

The Stemma chair features a minimalist design with a natural wood finish. Its curved backrest and seat provide comfort and support, while the straight wooden legs offer stability. The chair's clean lines and smooth surface make it versatile for various settings such as dining rooms, offices, or waiting areas. The natural wood grain adds warmth and sophistication to its overall appearance.