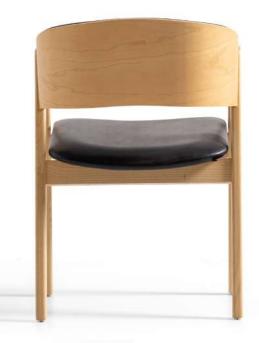

The Belmon chair features a modern design with a dark brown leather seat and backrest, complemented by a sturdy wooden frame. The leather upholstery has a ribbed pattern, adding texture and visual interest. With its clean lines and slightly angled backrest, this chair offers both style and comfort, making it suitable for various settings, from home to office.

#### **BELMON**

48