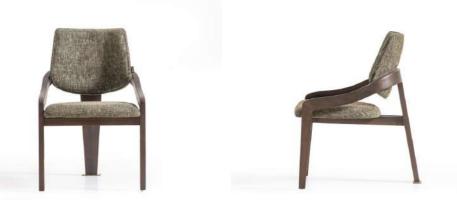

## design collection'

ASHWOOD

WALNUT

Blending the elegance of walnut wood with the subtle charm of light upholstery, the Arvesto chair epitomizes modern sophistication and comfort.

**EPOXY** 

#### **ARVESTO**

Combining the elegance of walnut wood with the subtle charm of light upholstery, the Arvesto chair epitomizes modern sophistication and comfort.

With its sleek curved backrest and armrests, upholstered in a blend of dark and light fabrics, the Babil chair seamlessly combines contemporary design with utmost comfort. The black wooden legs add a touch of elegance, making it an ideal piece for any modern interior."

#### **COROLLA**

W:55 / D:57 / H:80 | W: 10KG