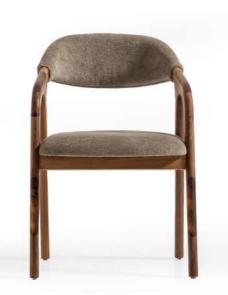

## design collection'

ASHWOOD

WALNUT

Blending the elegance of walnut wood with the subtle charm of light upholstery, the Arvesto chair epitomizes modern sophistication and comfort.

**EPOXY** 

#### **ARVESTO**

Combining the elegance of walnut wood with the subtle charm of light upholstery, the Arvesto chair epitomizes modern sophistication and comfort.

With its sleek curved backrest and armrests, upholstered in a blend of dark and light fabrics, the Babil chair seamlessly combines contemporary design with utmost comfort. The black wooden legs add a touch of elegance, making it an ideal piece for any modern interior."