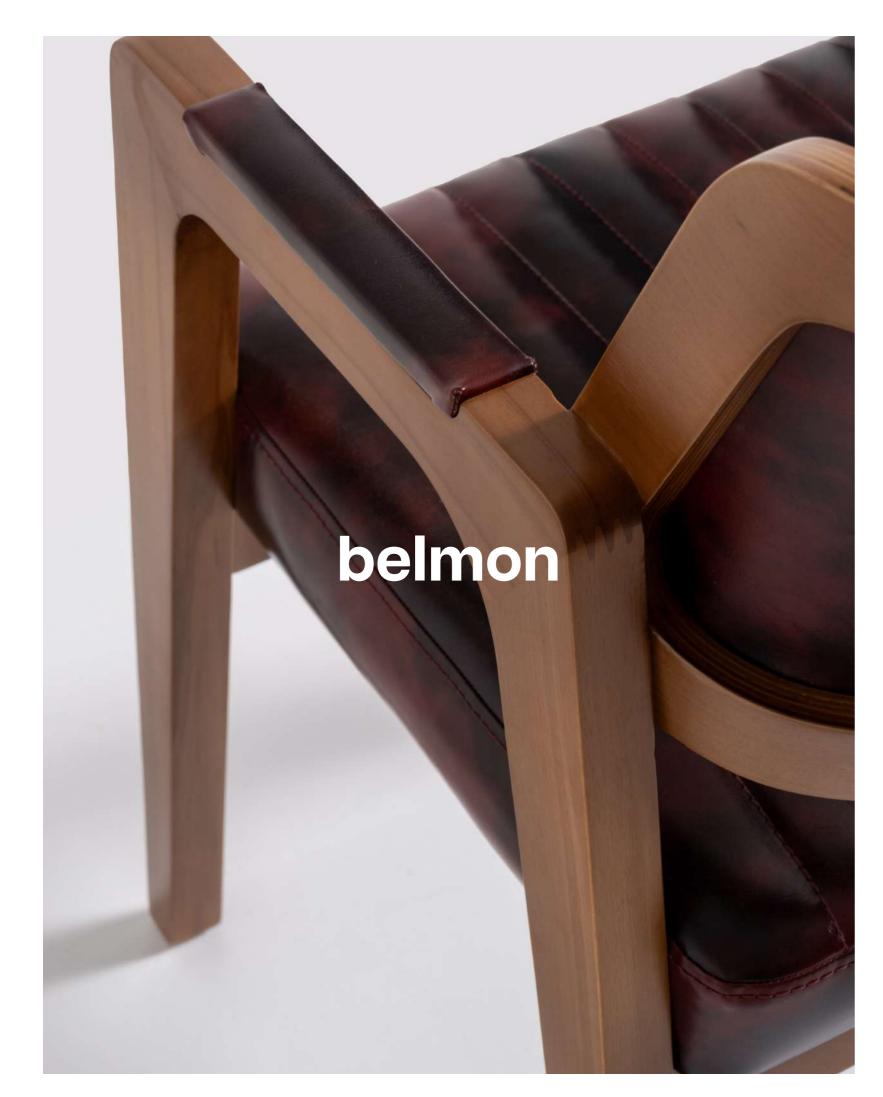

The Belmon chair features a modern design with a dark brown leather seat and backrest, complemented by a sturdy wooden frame. The leather upholstery has a ribbed pattern, adding texture and visual interest. With its clean lines and slightly angled backrest, this chair offers both style and comfort, making it suitable for various settings, from home to office.