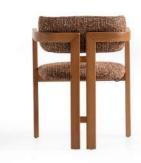

### **MOULIN**

W:59 / D:56 / H:77 | W: 8,9KG

The Odette chair embodies modern elegance with its sleek wooden frame and neutral, textured fabric upholstery. The clean lines and slightly curved backrest and armrests provide both style and comfort, making it a versatile addition to any contemporary space.