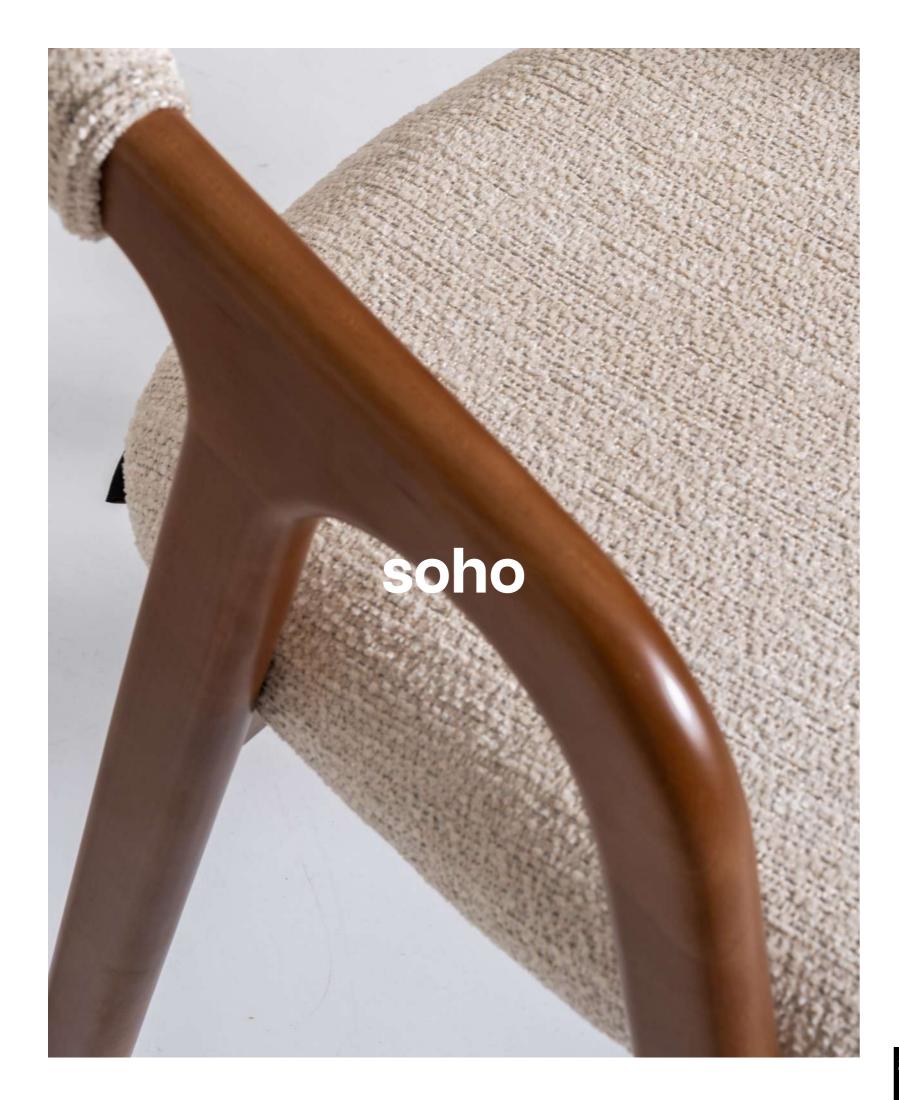

## manu epoxy barstool

With its smooth, curved lines and minimalist design, the Soho chair offers a stylish blend of mid-century modern aesthetics and contemporary comfort. The dark brown wooden frame contrasts elegantly with the light-colored upholstery, making it an ideal choice for any modern interior.

SOHO

W:54 / D:62 / H:78 | W: 7,2KG

### soho armchair