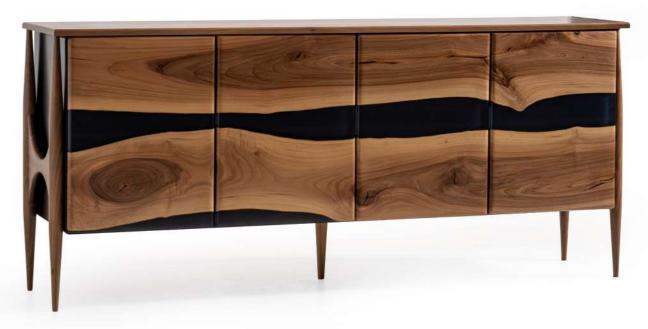

### **EPOXY TABLE**

"The Walnut table is a true statement piece that combines natural beauty with expert craftsmanship. Featuring a live edge, the tabletop showcases the rich grain and texture of walnut wood. The unique X-shaped legs provide both sturdy support and a stylish design element. This handcrafted table adds a rustic yet elegant touch to any dining or living space, making it both functional and visually striking.