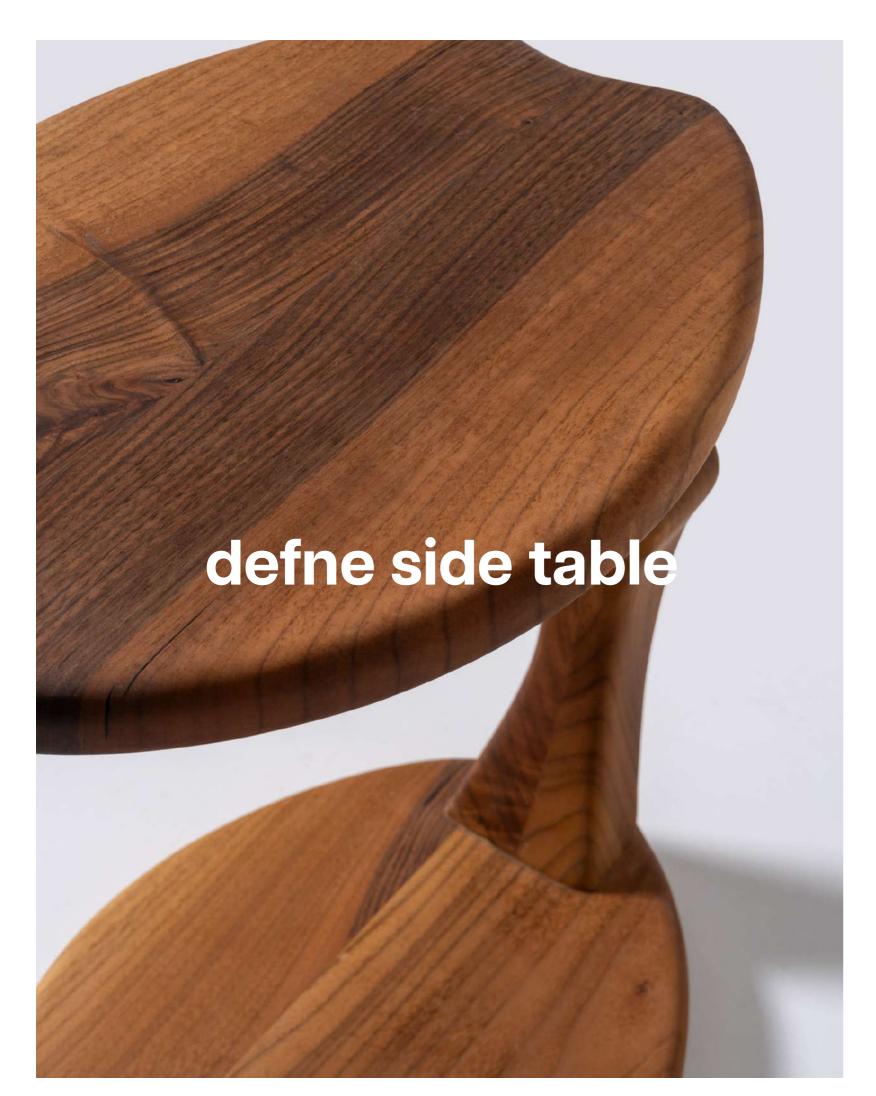

**DEFNE CENTER TABLE** 

The Defne side table is a stunning piece of furniture with a unique, organic design. Made from wood, it features a round top and base connected by a single, curving support. The visible wood grain enhances its aesthetic appeal, making it a standout piece in any room. This sculptural design is both artistic and functional, adding a touch of elegance to your living space.

**DEFNE SIDE TABLE** 

The Epoxy table features a wooden top with a natural finish and a stunning black epoxy resin inlay running through the center. The combination of natural wood and epoxy resin creates a visually striking piece that blends rustic and modern design elements. The table's unique, curved wooden legs add to its aesthetic appeal, making it a perfect addition to contemporary or eclectic interiors.