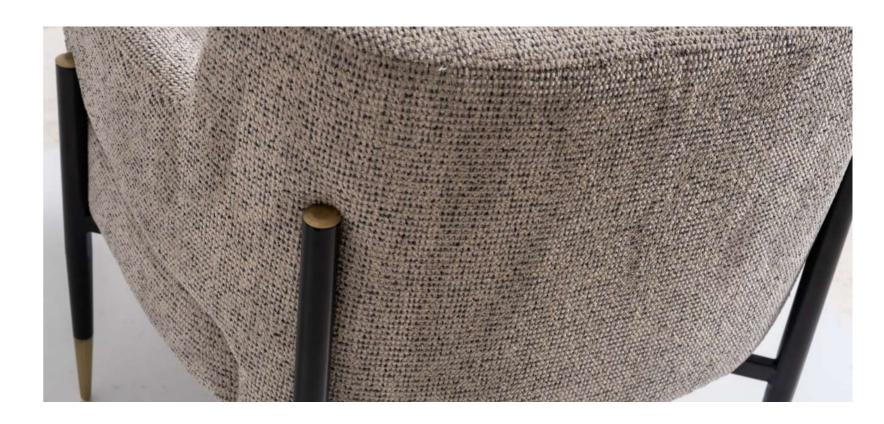

The Belmon chair features a modern design with a dark brown leather seat and backrest, complemented by a sturdy wooden frame. The leather upholstery has a ribbed pattern, adding texture and visual interest. With its clean lines and slightly angled backrest, this chair offers both style and comfort, making it suitable for various settings, from home to office.

#### **BELMON**

48