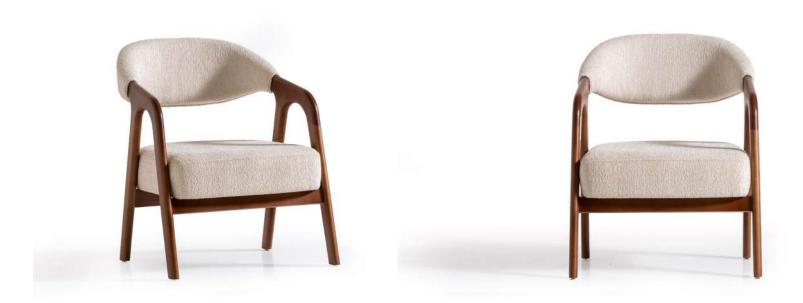

air







#### MALAGA





















manu





The Manu chair features a modern design with a curved backrest that wraps around the sides for added comfort and support. Upholstered in a neutral textured fabric, this chair blends seamlessly with its wooden frame and legs, making it a versatile piece for any interior.

#### **MANU**







25







#### manu armchair







#### **MANU**







#### manu barstool

















## manu epoxy barstool











With its smooth, curved lines and minimalist design, the Soho chair offers a stylish blend of mid-century modern aesthetics and contemporary comfort. The dark brown wooden frame contrasts elegantly with the light-colored upholstery, making it an ideal choice for any modern interior.

SOHO



W:54 / D:62 / H:78 | W: 7,2KG







### soho armchair







### soho barstool



















## soho quilted





#### **SOHO**



### soho epoxy

The Soho Epoxy chair combines a sleek, modern design with industrial elements. Its epoxy-coated metal frame provides durability and a contemporary look, while the cushioned seat and backrest ensure comfort. This chair is perfect for adding a touch of modern elegance to any space.

















## soho epoxy plus































The Lua chair stands out with its modern design and intricate woven backrest. The wooden frame provides a sturdy foundation, while the light-colored cushioned seat ensures comfort. This chair effortlessly combines style and comfort, making it a perfect addition to any contemporary space.

LUA





W:56 / D:52 / H:71 | W: 8,2KG