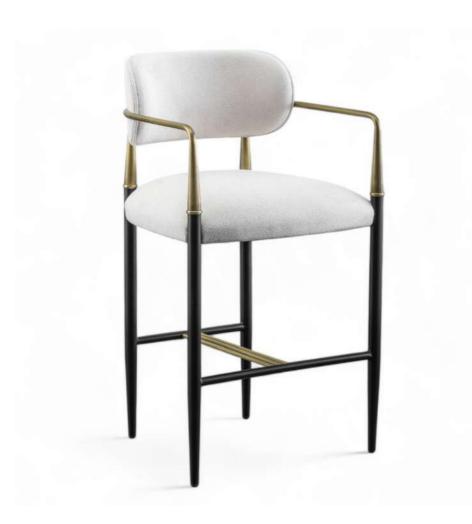

GIO

# GIO BARSTOOL

The Gio Barstool combines the elegant curves of its wooden backrest and armrests with the comfort of a cushioned, dark fabric seat. Its minimalist design, split to highlight different finishes, effortlessly blends style and functionality, making it a chic addition to any modern bar or kitchen space.