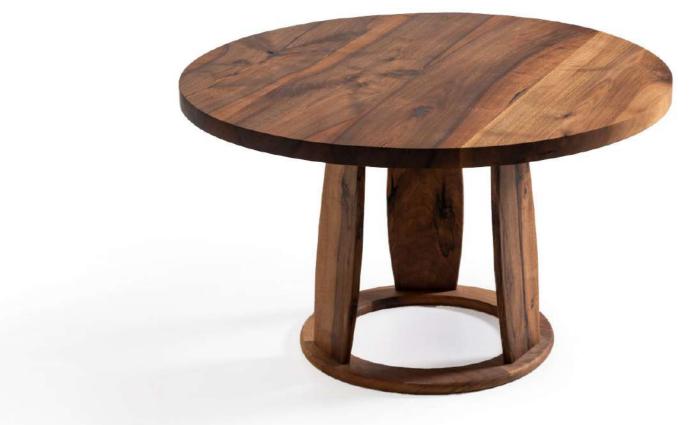

# **WALNUT TABLE**

The Walnut table is a beautiful round table with a polished surface, showcasing the natural grain and variations of the walnut wood. It features a unique design with three vertical wooden supports that connect the tabletop to a circular base. This elegant and sturdy design makes it a functional and visually pleasing piece of furniture, perfect for adding a touch of sophistication to any space.

# WALNUT TABLE - Ø

walnut table' - Ø

compact table'

walnut table'

TL-016

WhatsApp | Viber | Contact +90 530 038 45 00

Cumhuriyet Mah. Çalı Kavak Sk. No:5-7/1 Inegol / BURSA / TÜRKİYE

mekainterior.com | export@mekainterior.com