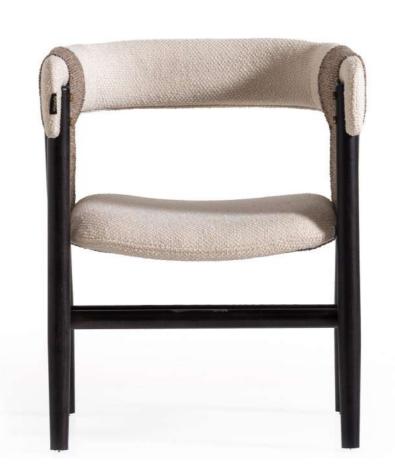

## design collection'

ASHWOOD

WALNUT

Blending the elegance of walnut wood with the subtle charm of light upholstery, the Arvesto chair epitomizes modern sophistication and comfort.

**EPOXY** 

#### **ARVESTO**

Combining the elegance of walnut wood with the subtle charm of light upholstery, the Arvesto chair epitomizes modern sophistication and comfort.

With its sleek curved backrest and armrests, upholstered in a blend of dark and light fabrics, the Babil chair seamlessly combines contemporary design with utmost comfort. The black wooden legs add a touch of elegance, making it an ideal piece for any modern interior."