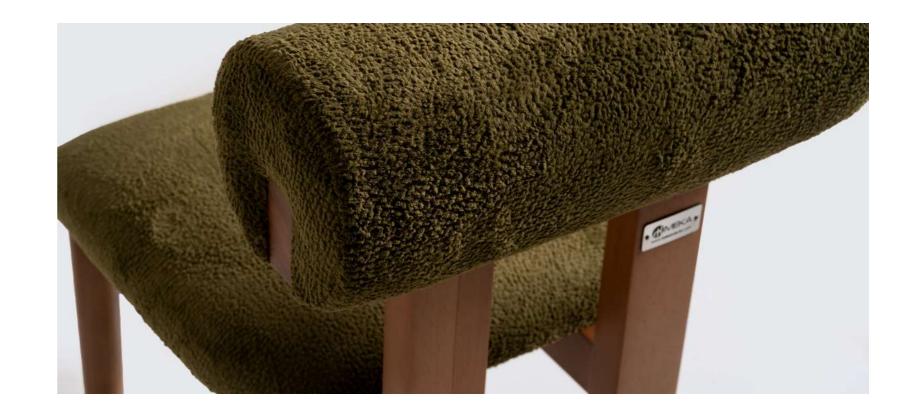

**BONE EPOXY** 

With its warm medium-brown polished wood and black tufted cushioned seat, the Gio chair epitomizes modern minimalism. Its curved backrest and armrests offer both comfort and style, making it a perfect addition to any contemporary interior.

GIO

# GIO BARSTOOL

The Gio Barstool combines the elegant curves of its wooden backrest and armrests with the comfort of a cushioned, dark fabric seat. Its minimalist design, split to highlight different finishes, effortlessly blends style and functionality, making it a chic addition to any modern bar or kitchen space.