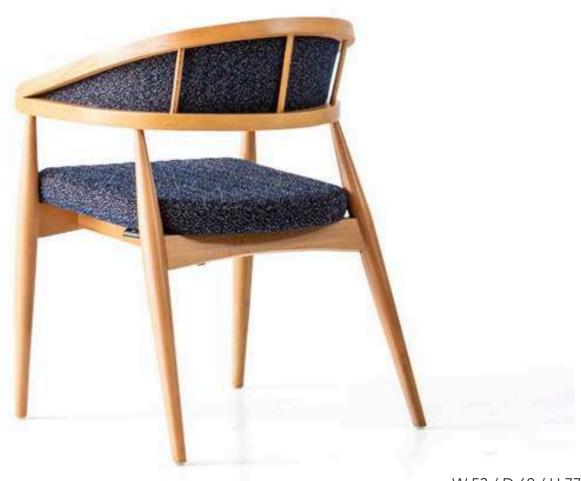

## soho epoxy plus

The Lua chair stands out with its modern design and intricate woven backrest. The wooden frame provides a sturdy foundation, while the light-colored cushioned seat ensures comfort. This chair effortlessly combines style and comfort, making it a perfect addition to any contemporary space.

LUA

W:56 / D:52 / H:71 | W: 8,2KG