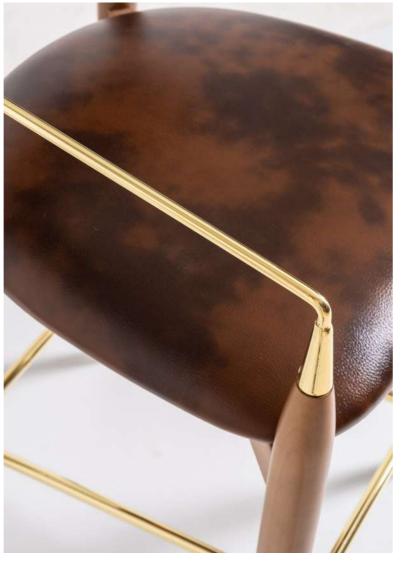

The Belmon chair features a modern design with a dark brown leather seat and backrest, complemented by a sturdy wooden frame. The leather upholstery has a ribbed pattern, adding texture and visual interest. With its clean lines and slightly angled backrest, this chair offers both style and comfort, making it suitable for various settings, from home to office.