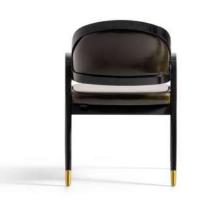

#### **ARVESTO**

Combining the elegance of walnut wood with the subtle charm of light upholstery, the Arvesto chair epitomizes modern sophistication and comfort.

With its sleek curved backrest and armrests, upholstered in a blend of dark and light fabrics, the Babil chair seamlessly combines contemporary design with utmost comfort. The black wooden legs add a touch of elegance, making it an ideal piece for any modern interior."

**BABIL** 

## design collection'

The Babil chair combines a sleek curved backrest and armrests with a refined, contemporary design. Its light brown leather backrest and beige cushioned seat provide exceptional comfort, while the brass bolt details add a touch of industrial chic.

With its modern silhouette and sophisticated combination of light textured fabric and dark wooden frame, the Babil chair exudes elegance.

The Mone chair blends contemporary elegance with subtle charm. Its light beige upholstered seat and slightly curved backrest offer exceptional comfort, while the dark brown tapered legs add a touch of sophistication.