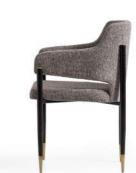

## GIULIETTE

The Giuliette chair marries elegance with modernity. Its high backrest and sleek armrests provide exceptional comfort, while the black tapered legs with brass-colored tips add a touch of sophistication.

#### **GIULITTE**

15