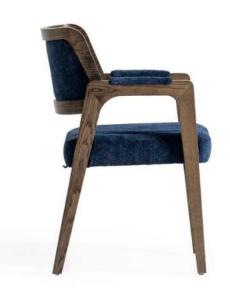

## design collection'

ASHWOOD

WALNUT

Blending the elegance of walnut wood with the subtle charm of light upholstery, the Arvesto chair epitomizes modern sophistication and comfort.

**EPOXY** 

#### **ARVESTO**

Combining the elegance of walnut wood with the subtle charm of light upholstery, the Arvesto chair epitomizes modern sophistication and comfort.

With its sleek curved backrest and armrests, upholstered in a blend of dark and light fabrics, the Babil chair seamlessly combines contemporary design with utmost comfort. The black wooden legs add a touch of elegance, making it an ideal piece for any modern interior."