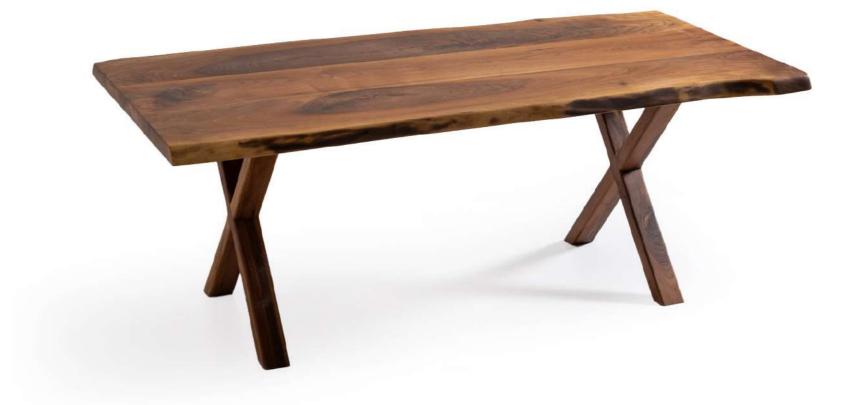

### **EPOXY TABLE**

"The Walnut table is a true statement piece that combines natural beauty with expert craftsmanship. Featuring a live edge, the tabletop showcases the rich grain and texture of walnut wood. The unique X-shaped legs provide both sturdy support and a stylish design element. This handcrafted table adds a rustic yet elegant touch to any dining or living space, making it both functional and visually striking.

# **WALNUT TABLE**

The Walnut table is a beautiful round table with a polished surface, showcasing the natural grain and variations of the walnut wood. It features a unique design with three vertical wooden supports that connect the tabletop to a circular base. This elegant and sturdy design makes it a functional and visually pleasing piece of furniture, perfect for adding a touch of sophistication to any space.