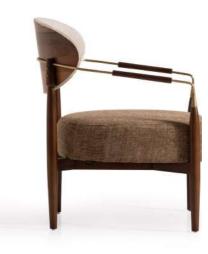

The Belmon chair features a modern design with a dark brown leather seat and backrest, complemented by a sturdy wooden frame. The leather upholstery has a ribbed pattern, adding texture and visual interest. With its clean lines and slightly angled backrest, this chair offers both style and comfort, making it suitable for various settings, from home to office.