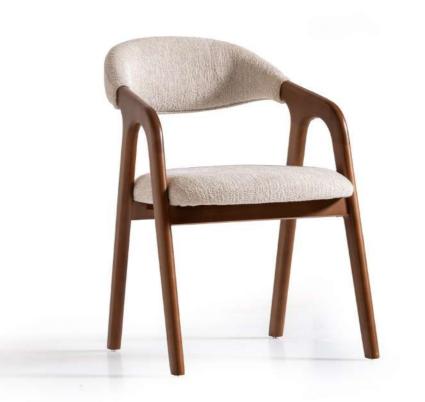

## manu epoxy barstool

With its smooth, curved lines and minimalist design, the Soho chair offers a stylish blend of mid-century modern aesthetics and contemporary comfort. The dark brown wooden frame contrasts elegantly with the light-colored upholstery, making it an ideal choice for any modern interior.

SOHO

W:54 / D:62 / H:78 | W: 7,2KG

### soho armchair