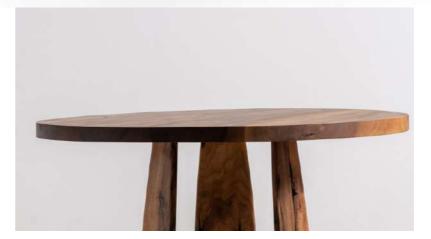

# **WALNUT TABLE**

The Walnut table is a beautiful round table with a polished surface, showcasing the natural grain and variations of the walnut wood. It features a unique design with three vertical wooden supports that connect the tabletop to a circular base. This elegant and sturdy design makes it a functional and visually pleasing piece of furniture, perfect for adding a touch of sophistication to any space.

# WALNUT TABLE - Ø

walnut table' - Ø

compact table'

walnut table'

TL-016

WhatsApp | Viber | Contact +90 530 038 45 00

Cumhuriyet Mah. Çalı Kavak Sk. No:5-7/1 Inegol / BURSA / TÜRKİYE

mekainterior.com | export@mekainterior.com