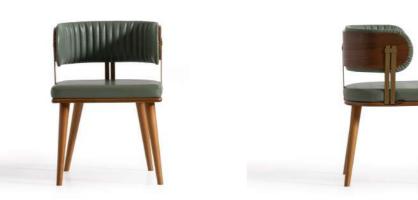

#### **LUBA**

W:62 / D:54 / H:77 | W: 11KG

The Oru chair showcases a modern design with a brown leather seat and backrest, featuring a curved backrest that extends into armrests for added comfort. The black frame and legs provide a striking contrast to the warm brown leather. With its sleek lines and contemporary style, the Oru chair is a perfect addition to any modern interior.