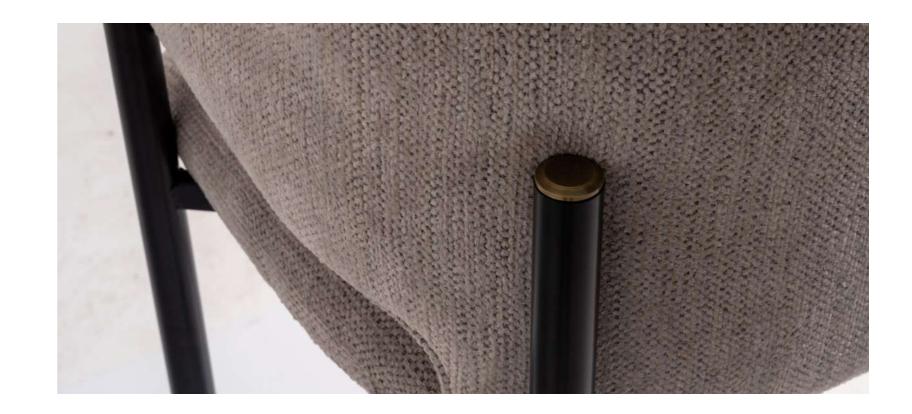

The Belmon chair features a modern design with a dark brown leather seat and backrest, complemented by a sturdy wooden frame. The leather upholstery has a ribbed pattern, adding texture and visual interest. With its clean lines and slightly angled backrest, this chair offers both style and comfort, making it suitable for various settings, from home to office.

#### **BELMON**

48