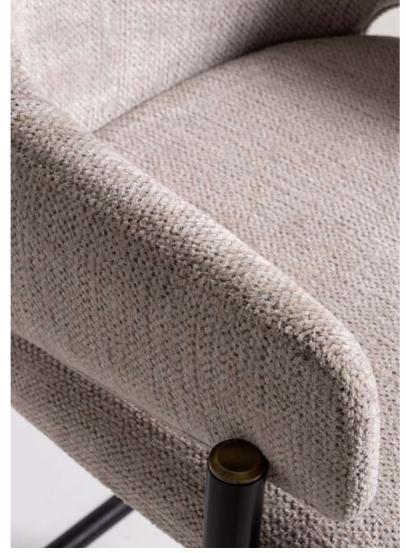

The Belmon chair features a modern design with a dark brown leather seat and backrest, complemented by a sturdy wooden frame. The leather upholstery has a ribbed pattern, adding texture and visual interest. With its clean lines and slightly angled backrest, this chair offers both style and comfort, making it suitable for various settings, from home to office.

#### **BELMON**

48