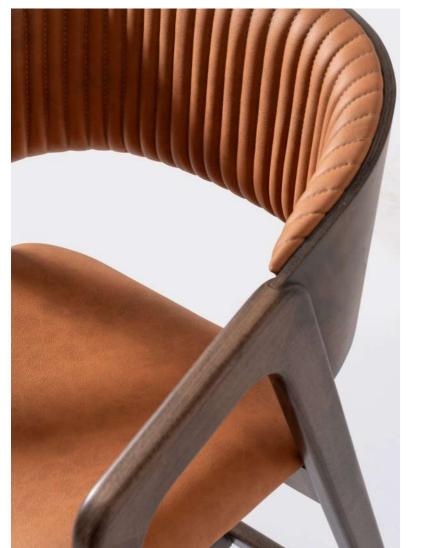

The Belmon chair features a modern design with a dark brown leather seat and backrest, complemented by a sturdy wooden frame. The leather upholstery has a ribbed pattern, adding texture and visual interest. With its clean lines and slightly angled backrest, this chair offers both style and comfort, making it suitable for various settings, from home to office.

#### **BELMON**

48