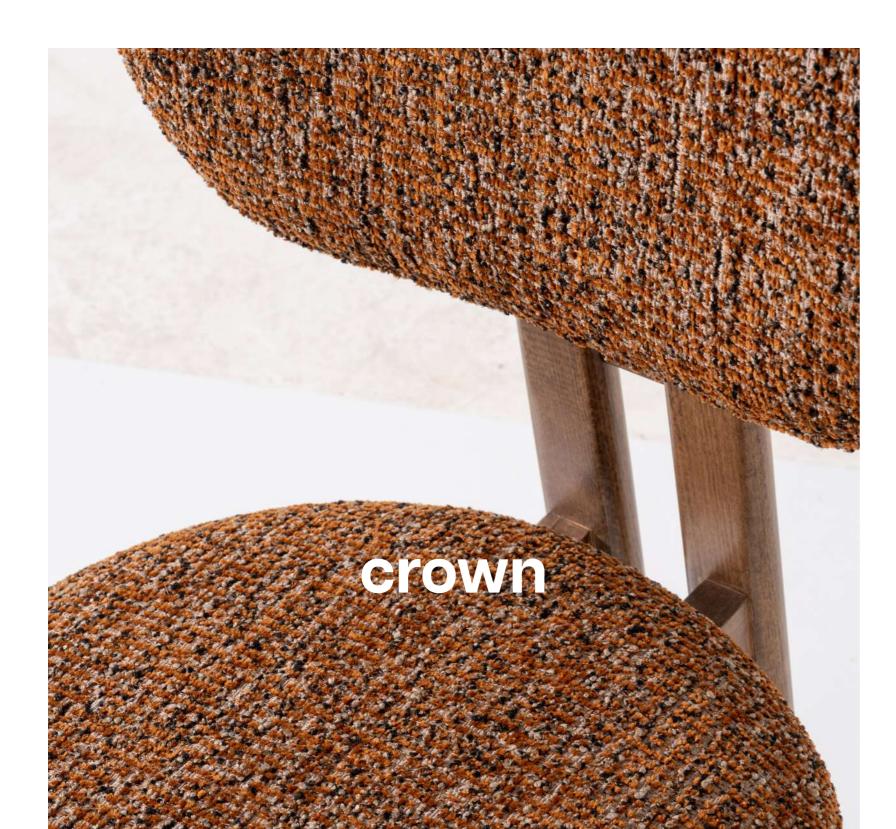

The Crown chair showcases a beautifully simple and elegant design. It features a wooden frame with an oval-shaped, padded backrest and seat, both upholstered in a rich brown, textured fabric. The straight legs and minimalist structure provide a modern touch, while the warm fabric adds comfort and style.

**CROWN** 

W:55 / D:54 / H:82 | W: 9KG

The Casablanca chair epitomizes modern elegance with its wooden frame and light gray upholstered seat and backrest. The slightly curved backrest ensures added comfort while maintaining a sleek, contemporary design.