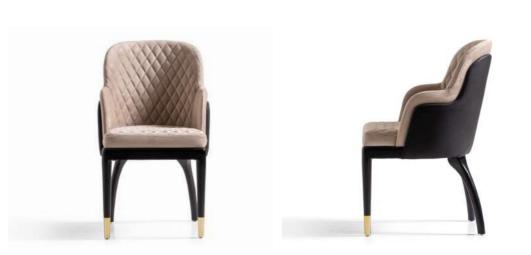

### belmon barstool

The Ghost chair features a modern, elegant design with a quilted pattern on its backrest and seat. Upholstered in beige fabric, this chair provides a comfortable and stylish seating experience. The black legs with gold-colored tips add a touch of sophistication, making it a perfect addition to any contemporary interior.

**GHOST** 

52

## ghost armchair