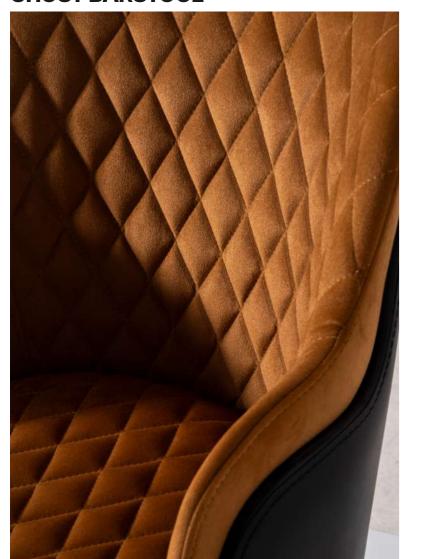

### belmon barstool

The Ghost chair features a modern, elegant design with a quilted pattern on its backrest and seat. Upholstered in beige fabric, this chair provides a comfortable and stylish seating experience. The black legs with gold-colored tips add a touch of sophistication, making it a perfect addition to any contemporary interior.

**GHOST** 

52