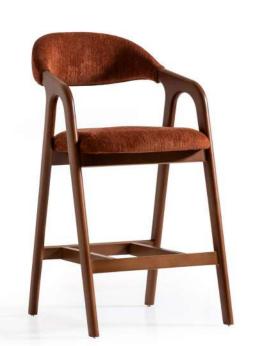

The Belmon chair features a modern design with a dark brown leather seat and backrest, complemented by a sturdy wooden frame. The leather upholstery has a ribbed pattern, adding texture and visual interest. With its clean lines and slightly angled backrest, this chair offers both style and comfort, making it suitable for various settings, from home to office.

#### **BELMON**

48