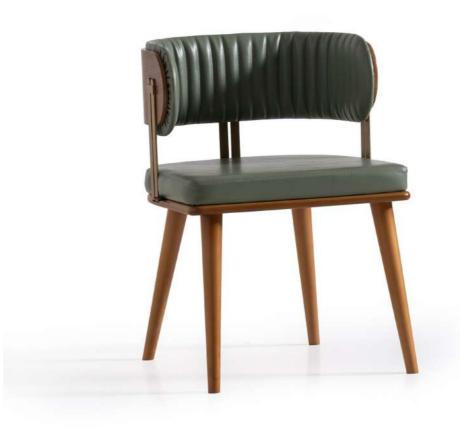

#### **LUBA**

W:62 / D:54 / H:77 | W: 11KG

The Oru chair showcases a modern design with a brown leather seat and backrest, featuring a curved backrest that extends into armrests for added comfort. The black frame and legs provide a striking contrast to the warm brown leather. With its sleek lines and contemporary style, the Oru chair is a perfect addition to any modern interior.