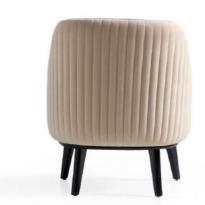

**ACELYA ARMCHAIR** 

The Amor armchair is a modern and stylish piece with dark grey fabric upholstery. It features unique curved armrests that seamlessly blend into the backrest, creating a smooth and continuous form.

**AMOR ARMCHAIR** 

The Giuliette Sofa is a modern, stylish piece featuring dark, textured fabric upholstery. It has a sleek design with two matching cushions placed on the seat. The armrests are slightly curved, providing both comfort and a contemporary look.