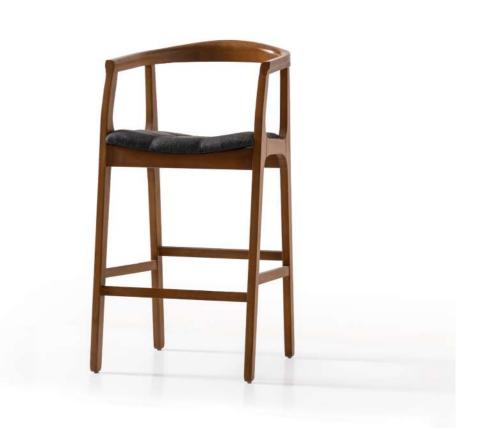

### **DANISH**

## DANISH

The Danish chair is renowned for its minimalist design and functional elegance. Often crafted from high-quality wood and upholstered with comfortable fabric or leather, these chairs embody the essence of Scandinavian design. They are characterized by clean lines, ergonomic comfort, and a timeless aesthetic that fits well in both modern and traditional settings.