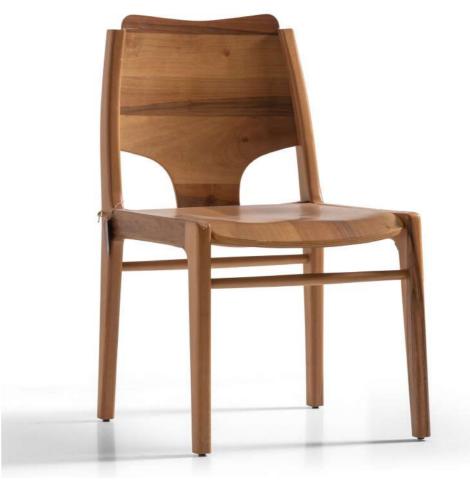

**BOXER** 

The Stemma chair features a minimalist design with a natural wood finish. Its curved backrest and seat provide comfort and support, while the straight wooden legs offer stability. The chair's clean lines and smooth surface make it versatile for various settings such as dining rooms, offices, or waiting areas. The natural wood grain adds warmth and sophistication to its overall appearance.

#### **STEMMA**

W:50 / D:59 / H:87 | W: 8KG

The Inna armchair features a modern design with a harmonious blend of materials and colors. The seat and backrest are upholstered in a rich brown fabric, while the sides and back showcase a lighter beige material with vertical stitching for added texture. The chair has a boxy shape with a slightly curved backrest, providing both style and comfort. Supported by four slender metal legs, the Anne armchair is a stylish and functional piece for contemporary interiors.