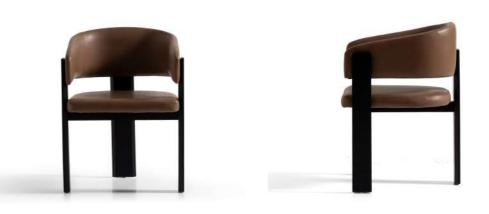

The Belmon chair features a modern design with a dark brown leather seat and backrest, complemented by a sturdy wooden frame. The leather upholstery has a ribbed pattern, adding texture and visual interest. With its clean lines and slightly angled backrest, this chair offers both style and comfort, making it suitable for various settings, from home to office.

#### **BELMON**

48