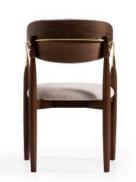

## GIULIETTE

The Giuliette chair marries elegance with modernity. Its high backrest and sleek armrests provide exceptional comfort, while the black tapered legs with brass-colored tips add a touch of sophistication.

## giuliette armchair