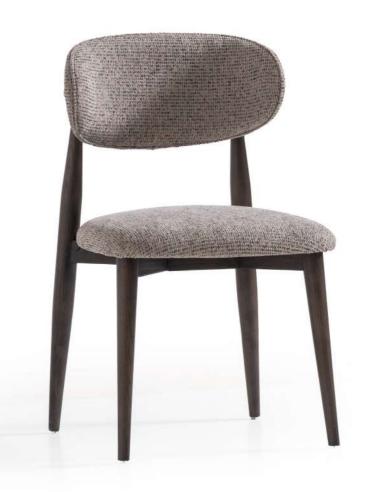

### **GRAIN**

W:52 / D:52 / H:86 | W: 7KG

The Grain Ashwood chair combines a sleek, modern design with natural materials. It features a comfortable, greyish textured fabric seat and backrest, supported by a sturdy ashwood frame.

### **GRAIN ASHWOOD**

The Grain Barstool features a wooden frame with a dark, textured fabric seat and backrest. The sleek, modern design includes four legs connected by a footrest, ensuring both comfort and style.