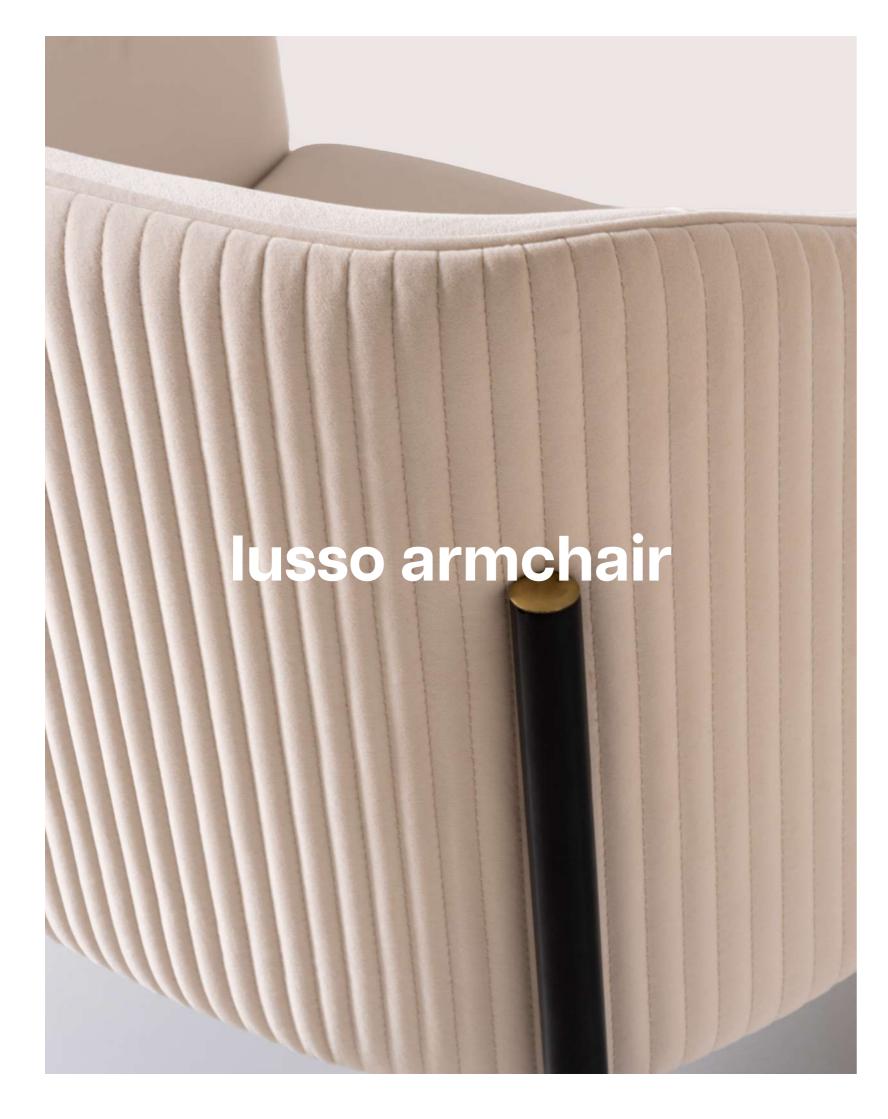

**VARGAS** 

The Lusso armchair exudes elegance with its light beige upholstery and sleek, smooth texture. The chair features a slightly curved backrest and armrests that provide a comfortable seating experience.

**LUSSO ARMCHAIR** 

The Acelya armchair exudes modern elegance with its beige fabric upholstery and slightly curved backrest and armrests. The cushioned seat and ribbed texture on the sides add both comfort and visual interest.