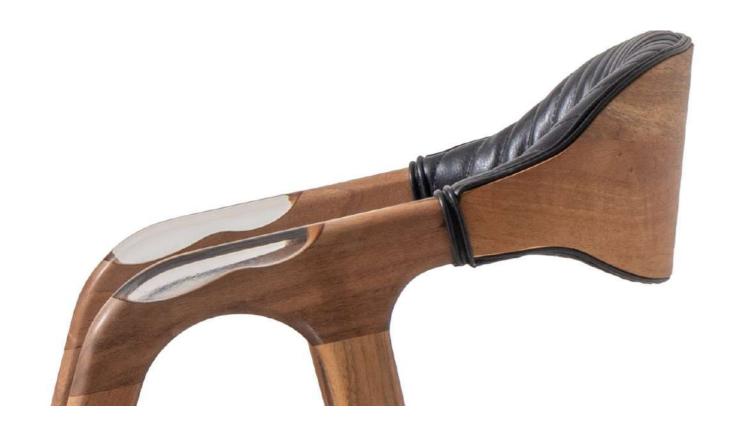

The Belmon chair features a modern design with a dark brown leather seat and backrest, complemented by a sturdy wooden frame. The leather upholstery has a ribbed pattern, adding texture and visual interest. With its clean lines and slightly angled backrest, this chair offers both style and comfort, making it suitable for various settings, from home to office.

#### **BELMON**

48