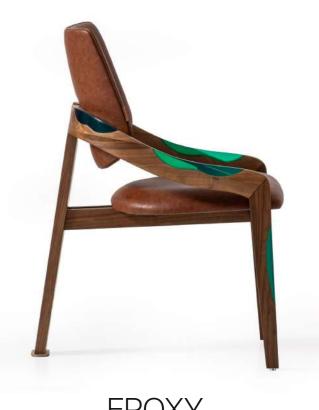

## design collection'

ASHWOOD

WALNUT

Blending the elegance of walnut wood with the subtle charm of light upholstery, the Arvesto chair epitomizes modern sophistication and comfort.

**EPOXY** 

#### **ARVESTO**

Combining the elegance of walnut wood with the subtle charm of light upholstery, the Arvesto chair epitomizes modern sophistication and comfort.

With its sleek curved backrest and armrests, upholstered in a blend of dark and light fabrics, the Babil chair seamlessly combines contemporary design with utmost comfort. The black wooden legs add a touch of elegance, making it an ideal piece for any modern interior."