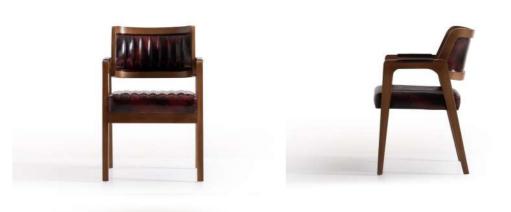

The Belmon chair features a modern design with a dark brown leather seat and backrest, complemented by a sturdy wooden frame. The leather upholstery has a ribbed pattern, adding texture and visual interest. With its clean lines and slightly angled backrest, this chair offers both style and comfort, making it suitable for various settings, from home to office.