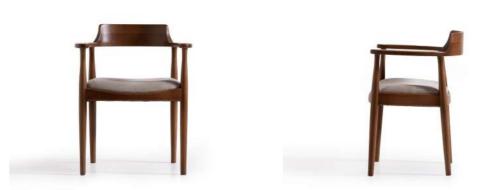

The Crown chair showcases a beautifully simple and elegant design. It features a wooden frame with an oval-shaped, padded backrest and seat, both upholstered in a rich brown, textured fabric. The straight legs and minimalist structure provide a modern touch, while the warm fabric adds comfort and style.

**CROWN** 

W:55 / D:54 / H:82 | W: 9KG

The Casablanca chair epitomizes modern elegance with its wooden frame and light gray upholstered seat and backrest. The slightly curved backrest ensures added comfort while maintaining a sleek, contemporary design.