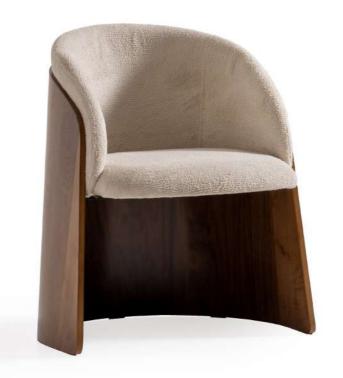

#### **OKSANA**

The light-colored, textured fabric seat contrasts elegantly with the wooden frame and legs, making it a chic addition to any contemporary space.

**GINGER** 

10

"Featuring a scalloped edge on the armrests and a smooth, light gray frame, the Corolla Chair combines contemporary elegance with inviting comfort.

#### **COROLLA**

W:55 / D:57 / H:80 | W: 10KG

### corolla armchair