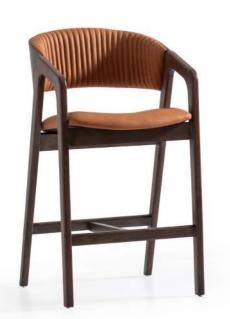

#### manu barstool

## manu epoxy barstool

With its smooth, curved lines and minimalist design, the Soho chair offers a stylish blend of mid-century modern aesthetics and contemporary comfort. The dark brown wooden frame contrasts elegantly with the light-colored upholstery, making it an ideal choice for any modern interior.