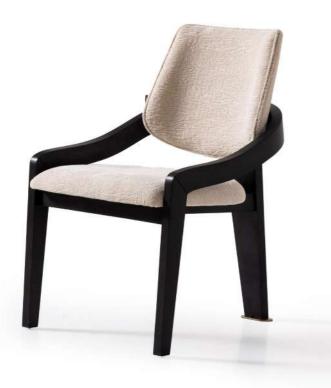

#### **ARVESTO**

Combining the elegance of walnut wood with the subtle charm of light upholstery, the Arvesto chair epitomizes modern sophistication and comfort.

With its sleek curved backrest and armrests, upholstered in a blend of dark and light fabrics, the Babil chair seamlessly combines contemporary design with utmost comfort. The black wooden legs add a touch of elegance, making it an ideal piece for any modern interior."

## design collection'

The Babil chair combines a sleek curved backrest and armrests with a refined, contemporary design. Its light brown leather backrest and beige cushioned seat provide exceptional comfort, while the brass bolt details add a touch of industrial chic.

With its modern silhouette and sophisticated combination of light textured fabric and dark wooden frame, the Babil chair exudes elegance.

The Mone chair blends contemporary elegance with subtle charm. Its light beige upholstered seat and slightly curved backrest offer exceptional comfort, while the dark brown tapered legs add a touch of sophistication.