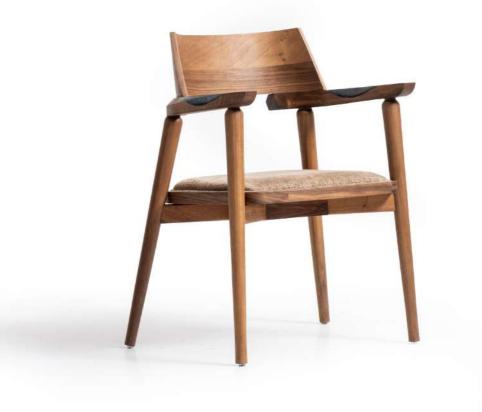

## DANISH

The Danish chair is renowned for its minimalist design and functional elegance. Often crafted from high-quality wood and upholstered with comfortable fabric or leather, these chairs embody the essence of Scandinavian design. They are characterized by clean lines, ergonomic comfort, and a timeless aesthetic that fits well in both modern and traditional settings.

The Lambda chair combines modern elegance with unparalleled comfort. Its beige upholstered seat and curved backrest offer a cozy sitting experience, while the sleek wooden legs provide a stylish and stable foundation. Ideal for any contemporary space, the Lambda chair is both functional and aesthetically pleasing.