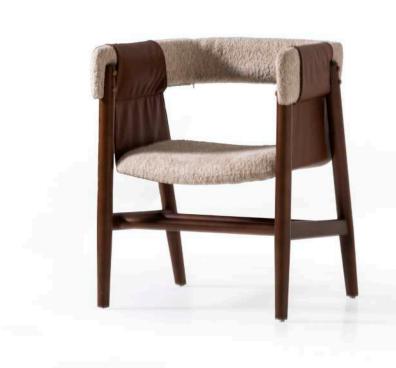

## design collection'

ASHWOOD

WALNUT

Blending the elegance of walnut wood with the subtle charm of light upholstery, the Arvesto chair epitomizes modern sophistication and comfort.

**EPOXY** 

#### **ARVESTO**

Combining the elegance of walnut wood with the subtle charm of light upholstery, the Arvesto chair epitomizes modern sophistication and comfort.

With its sleek curved backrest and armrests, upholstered in a blend of dark and light fabrics, the Babil chair seamlessly combines contemporary design with utmost comfort. The black wooden legs add a touch of elegance, making it an ideal piece for any modern interior."