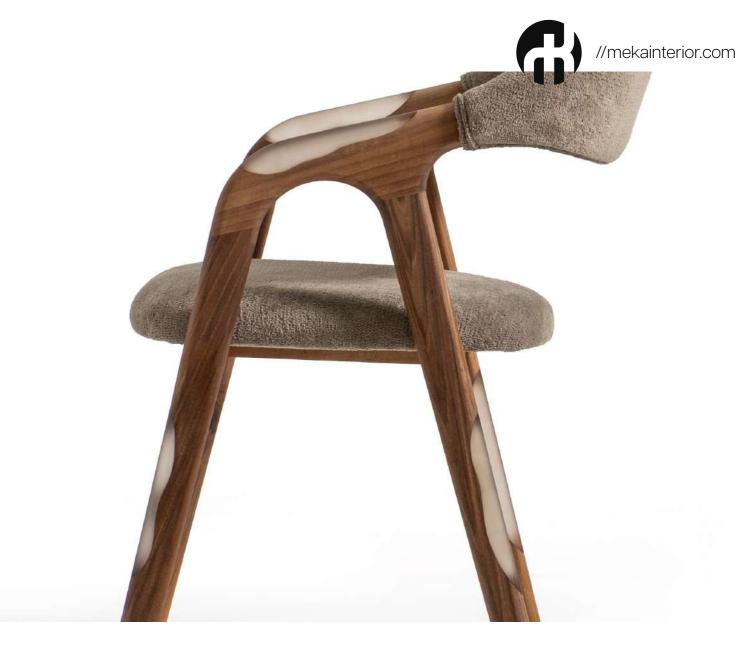

## design collection'

ASHWOOD

WALNUT

Blending the elegance of walnut wood with the subtle charm of light upholstery, the Arvesto chair epitomizes modern sophistication and comfort.

**EPOXY** 

#### **ARVESTO**

Combining the elegance of walnut wood with the subtle charm of light upholstery, the Arvesto chair epitomizes modern sophistication and comfort.

With its sleek curved backrest and armrests, upholstered in a blend of dark and light fabrics, the Babil chair seamlessly combines contemporary design with utmost comfort. The black wooden legs add a touch of elegance, making it an ideal piece for any modern interior."