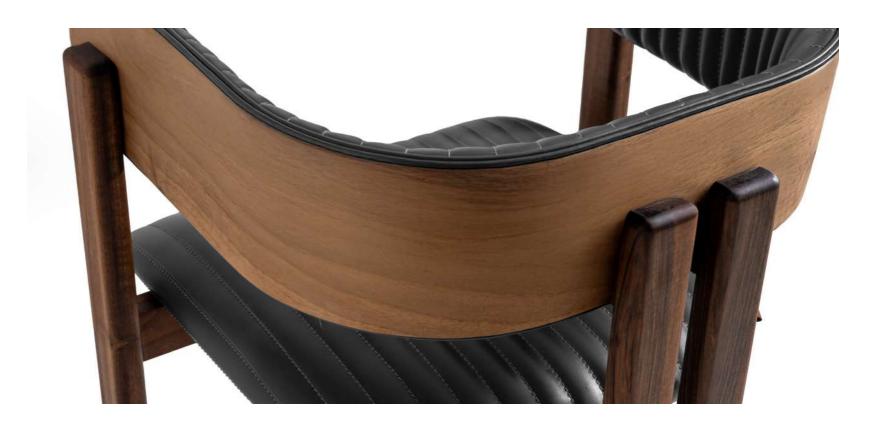

**BOXER** 

The Stemma chair features a minimalist design with a natural wood finish. Its curved backrest and seat provide comfort and support, while the straight wooden legs offer stability. The chair's clean lines and smooth surface make it versatile for various settings such as dining rooms, offices, or waiting areas. The natural wood grain adds warmth and sophistication to its overall appearance.

#### **STEMMA**

W:50 / D:59 / H:87 | W: 8KG

The Inna armchair features a modern design with a harmonious blend of materials and colors. The seat and backrest are upholstered in a rich brown fabric, while the sides and back showcase a lighter beige material with vertical stitching for added texture. The chair has a boxy shape with a slightly curved backrest, providing both style and comfort. Supported by four slender metal legs, the Anne armchair is a stylish and functional piece for contemporary interiors.