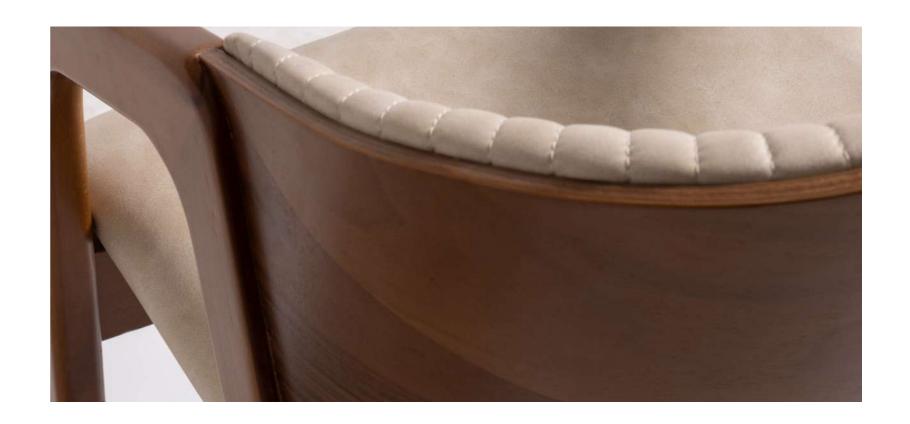

The Belmon chair features a modern design with a dark brown leather seat and backrest, complemented by a sturdy wooden frame. The leather upholstery has a ribbed pattern, adding texture and visual interest. With its clean lines and slightly angled backrest, this chair offers both style and comfort, making it suitable for various settings, from home to office.

#### **BELMON**

48