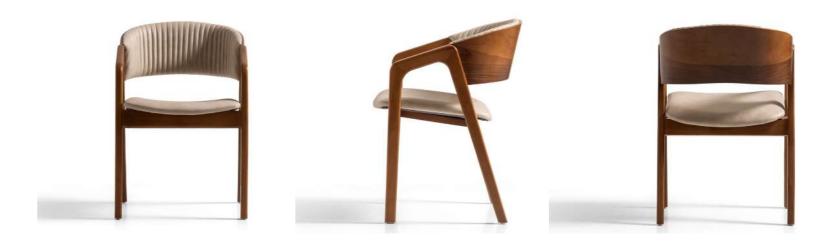

### lua barstool

The Danish Plus chair is a versatile and stylish piece, featuring a sleek design with clean lines and a comfortable, cushioned seat. Its wooden frame, available in various finishes, adds a touch of timeless elegance, making it suitable for both residential and commercial spaces.

## danish plus armchair

### **DANISH PLUS**