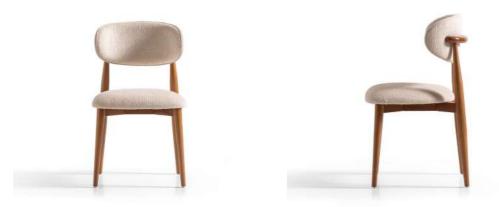

### **ODETTE**

The Grain chair features a modern wooden frame and light beige upholstered seat and backrest. The chair's minimalist design, with four tapered legs and a slightly curved backrest, ensures both style and comfort.

### **GRAIN**

W:52 / D:52 / H:86 | W: 7KG

The Grain Ashwood chair combines a sleek, modern design with natural materials. It features a comfortable, greyish textured fabric seat and backrest, supported by a sturdy ashwood frame.