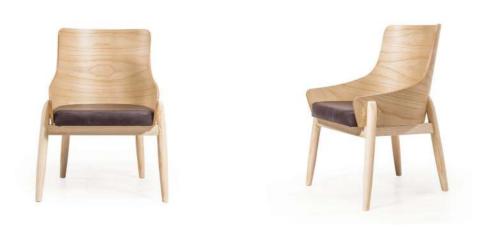

**ANKA ASHWOOD** 

The Luba chair features a modern design with a unique, ribbed backrest that wraps around the sides to provide partial armrests. Upholstered in dark green material, the padded seat and backrest ensure comfort and style. The chair stands on four slightly angled wooden legs, giving it a sturdy and sophisticated look. This chair effortlessly combines contemporary aesthetics with functional comfort.