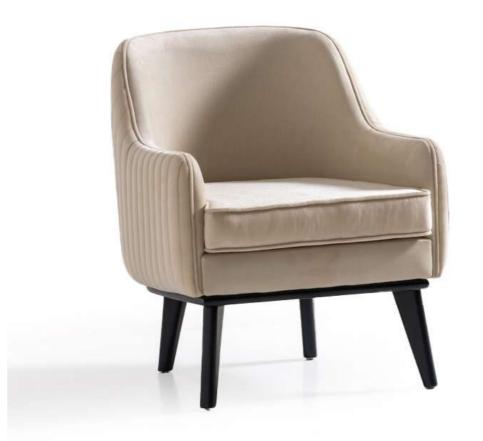

**LUSSO ARMCHAIR** 

The Acelya armchair exudes modern elegance with its beige fabric upholstery and slightly curved backrest and armrests. The cushioned seat and ribbed texture on the sides add both comfort and visual interest.

**ACELYA ARMCHAIR** 

The Amor armchair is a modern and stylish piece with dark grey fabric upholstery. It features unique curved armrests that seamlessly blend into the backrest, creating a smooth and continuous form.