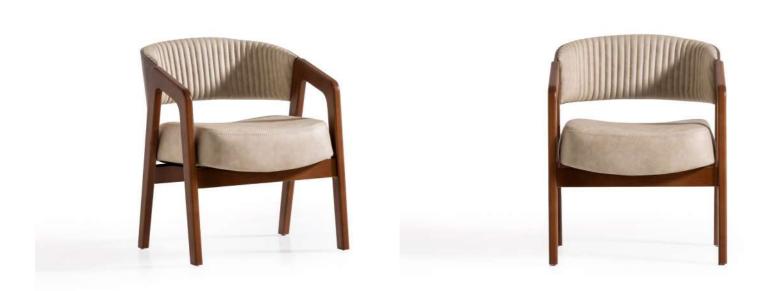

The Belmon chair features a modern design with a dark brown leather seat and backrest, complemented by a sturdy wooden frame. The leather upholstery has a ribbed pattern, adding texture and visual interest. With its clean lines and slightly angled backrest, this chair offers both style and comfort, making it suitable for various settings, from home to office.

#### **BELMON**

48