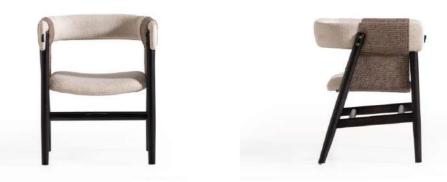

## design collection'

ASHWOOD

WALNUT

Blending the elegance of walnut wood with the subtle charm of light upholstery, the Arvesto chair epitomizes modern sophistication and comfort.

**EPOXY** 

#### **ARVESTO**

Combining the elegance of walnut wood with the subtle charm of light upholstery, the Arvesto chair epitomizes modern sophistication and comfort.

With its sleek curved backrest and armrests, upholstered in a blend of dark and light fabrics, the Babil chair seamlessly combines contemporary design with utmost comfort. The black wooden legs add a touch of elegance, making it an ideal piece for any modern interior."