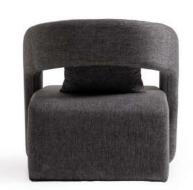

The Belmon chair features a modern design with a dark brown leather seat and backrest, complemented by a sturdy wooden frame. The leather upholstery has a ribbed pattern, adding texture and visual interest. With its clean lines and slightly angled backrest, this chair offers both style and comfort, making it suitable for various settings, from home to office.

#### **BELMON**

48