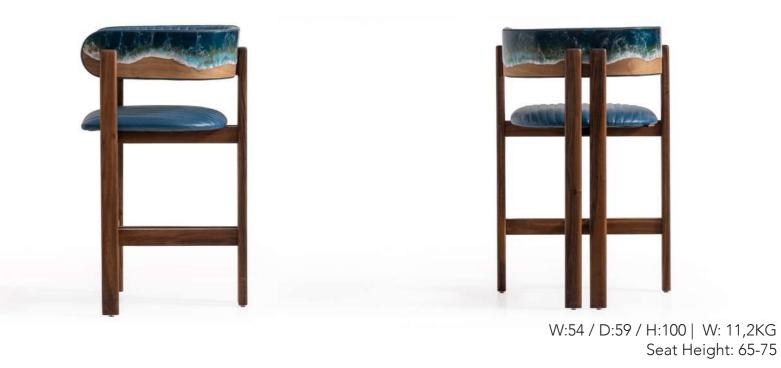

The Belmon chair features a modern design with a dark brown leather seat and backrest, complemented by a sturdy wooden frame. The leather upholstery has a ribbed pattern, adding texture and visual interest. With its clean lines and slightly angled backrest, this chair offers both style and comfort, making it suitable for various settings, from home to office.

#### **BELMON**

48