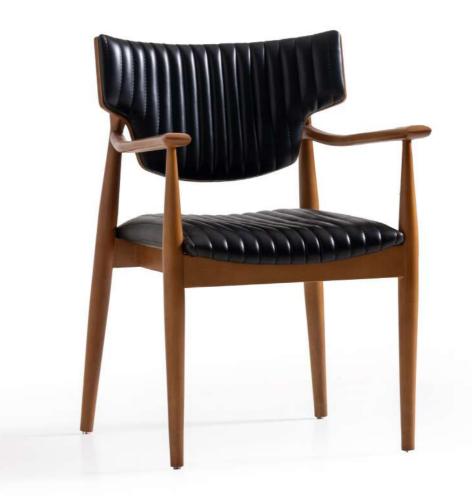

**BOXER** 

The Stemma chair features a minimalist design with a natural wood finish. Its curved backrest and seat provide comfort and support, while the straight wooden legs offer stability. The chair's clean lines and smooth surface make it versatile for various settings such as dining rooms, offices, or waiting areas. The natural wood grain adds warmth and sophistication to its overall appearance.

#### **STEMMA**

W:50 / D:59 / H:87 | W: 8KG

The Inna armchair features a modern design with a harmonious blend of materials and colors. The seat and backrest are upholstered in a rich brown fabric, while the sides and back showcase a lighter beige material with vertical stitching for added texture. The chair has a boxy shape with a slightly curved backrest, providing both style and comfort. Supported by four slender metal legs, the Anne armchair is a stylish and functional piece for contemporary interiors.