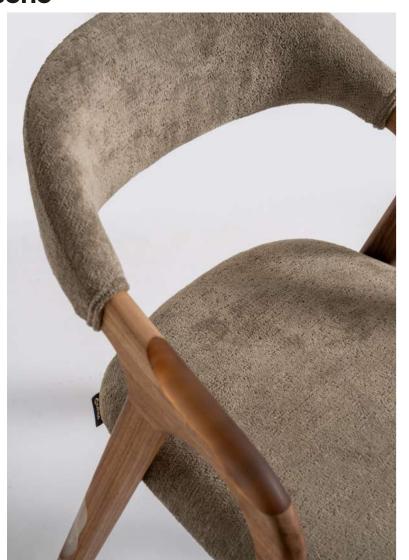

#### **OKSANA**

The light-colored, textured fabric seat contrasts elegantly with the wooden frame and legs, making it a chic addition to any contemporary space.

**GINGER** 

10

"Featuring a scalloped edge on the armrests and a smooth, light gray frame, the Corolla Chair combines contemporary elegance with inviting comfort.