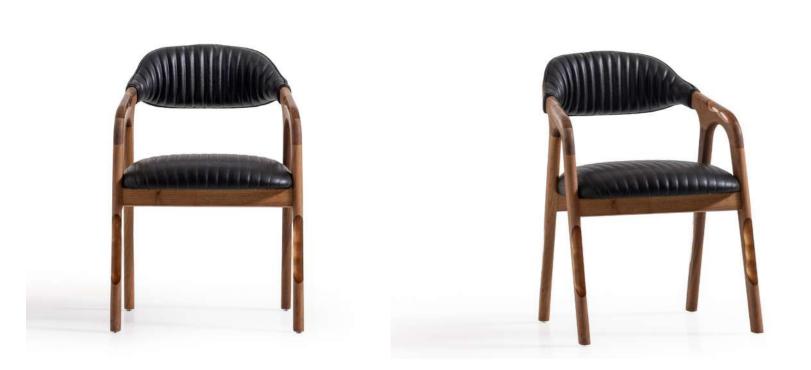

The Belmon chair features a modern design with a dark brown leather seat and backrest, complemented by a sturdy wooden frame. The leather upholstery has a ribbed pattern, adding texture and visual interest. With its clean lines and slightly angled backrest, this chair offers both style and comfort, making it suitable for various settings, from home to office.

#### **BELMON**

48