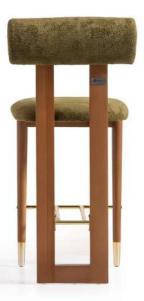

#### tondella barstool

"Combining sleek lines and elegant materials, the Malaga chair offers contemporary sophistication. Its cushioned seat and backrest ensure comfort, while the wooden legs and metallic elements add a touch of modern flair.

**MALAGA** 

22

## malaga armchair

#### MALAGA

manu

The Manu chair features a modern design with a curved backrest that wraps around the sides for added comfort and support. Upholstered in a neutral textured fabric, this chair blends seamlessly with its wooden frame and legs, making it a versatile piece for any interior.