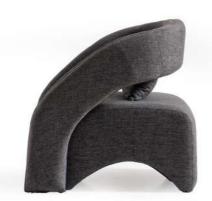

The Belmon chair features a modern design with a dark brown leather seat and backrest, complemented by a sturdy wooden frame. The leather upholstery has a ribbed pattern, adding texture and visual interest. With its clean lines and slightly angled backrest, this chair offers both style and comfort, making it suitable for various settings, from home to office.

#### **BELMON**

48