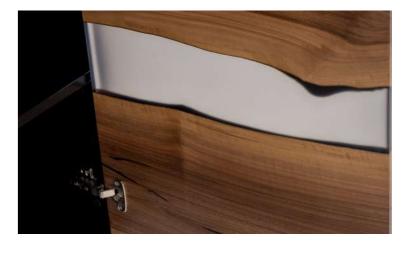

# **NILE CONSOLE**

W:208 / D:50 / H:92

The Nile TV Unit showcases a sleek and modern design, perfect for any contemporary living room. This piece combines wood and black accents, creating a distinctive and stylish appearance. The unit features four cabinet doors with a unique wood grain pattern, complemented by a black horizontal stripe running across the middle. Tapered and angled legs add to the contemporary look, making it both functional and aesthetically pleasing. This TV unit provides ample storage space for your media equipment, ensuring a tidy and organized entertainment area.

#### **NILE TV UNIT**

W:208 / D:50 / H:72

The Nile Bar Table features a stunning design with a natural wood grain top and a sleek black base. The wooden top has a rectangular shape and a natural finish, showcasing the beautiful wood grain pattern. The solid black base is designed with vertical grooves on the sides, giving it a modern and sophisticated look. This sturdy and well-constructed bar table is perfect for a bar or dining area, offering both style and functionality.