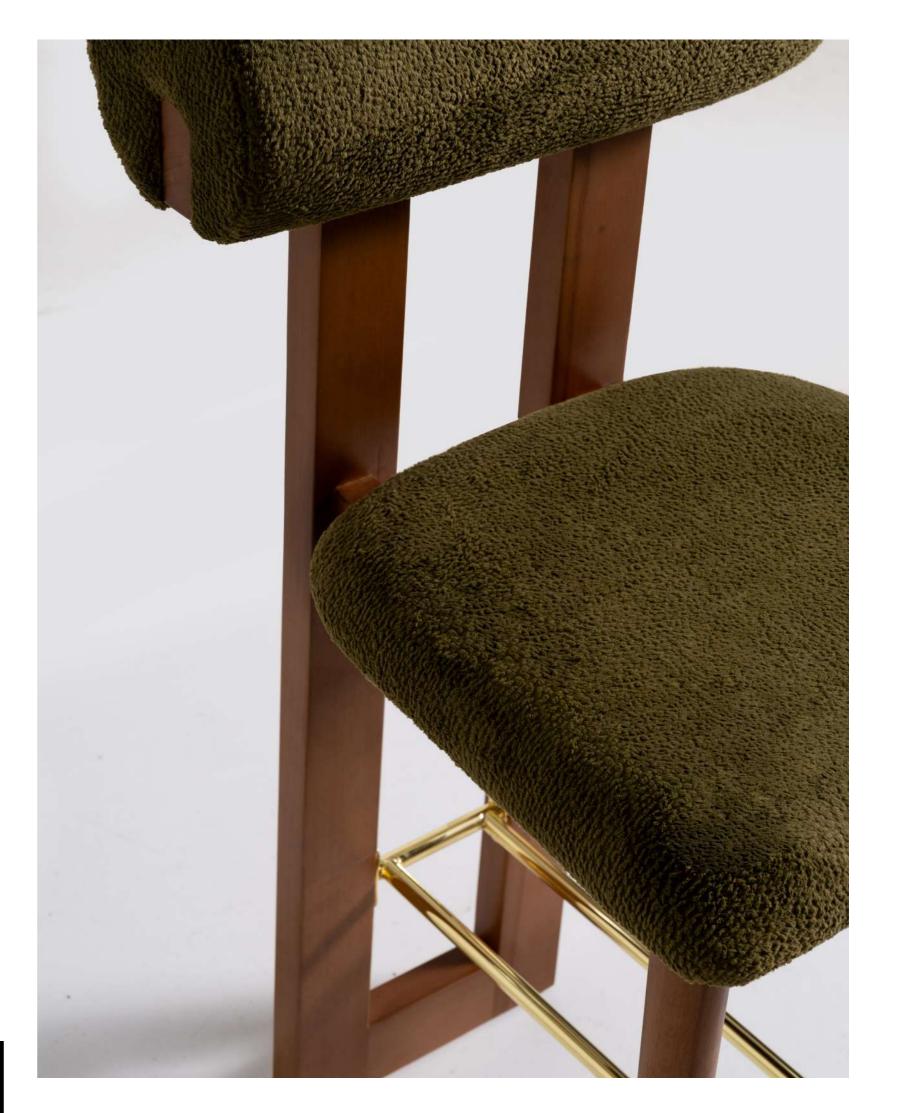

#### MALAGA

manu

The Manu chair features a modern design with a curved backrest that wraps around the sides for added comfort and support. Upholstered in a neutral textured fabric, this chair blends seamlessly with its wooden frame and legs, making it a versatile piece for any interior.

#### **MANU**

25

#### manu barstool