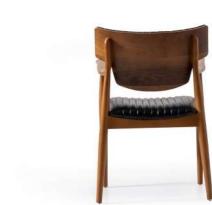

**BOXER** 

The Stemma chair features a minimalist design with a natural wood finish. Its curved backrest and seat provide comfort and support, while the straight wooden legs offer stability. The chair's clean lines and smooth surface make it versatile for various settings such as dining rooms, offices, or waiting areas. The natural wood grain adds warmth and sophistication to its overall appearance.

#### **STEMMA**

W:50 / D:59 / H:87 | W: 8KG

The Inna armchair features a modern design with a harmonious blend of materials and colors. The seat and backrest are upholstered in a rich brown fabric, while the sides and back showcase a lighter beige material with vertical stitching for added texture. The chair has a boxy shape with a slightly curved backrest, providing both style and comfort. Supported by four slender metal legs, the Anne armchair is a stylish and functional piece for contemporary interiors.