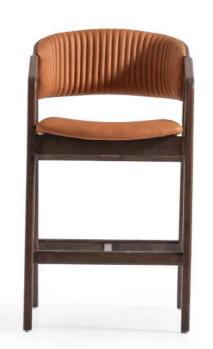

#### manu barstool

## manu epoxy barstool

With its smooth, curved lines and minimalist design, the Soho chair offers a stylish blend of mid-century modern aesthetics and contemporary comfort. The dark brown wooden frame contrasts elegantly with the light-colored upholstery, making it an ideal choice for any modern interior.