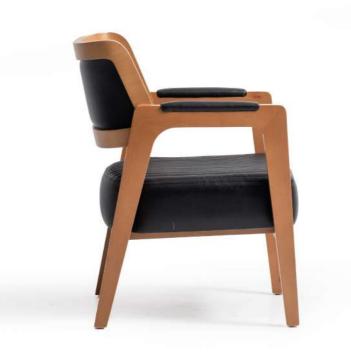

The Belmon chair features a modern design with a dark brown leather seat and backrest, complemented by a sturdy wooden frame. The leather upholstery has a ribbed pattern, adding texture and visual interest. With its clean lines and slightly angled backrest, this chair offers both style and comfort, making it suitable for various settings, from home to office.