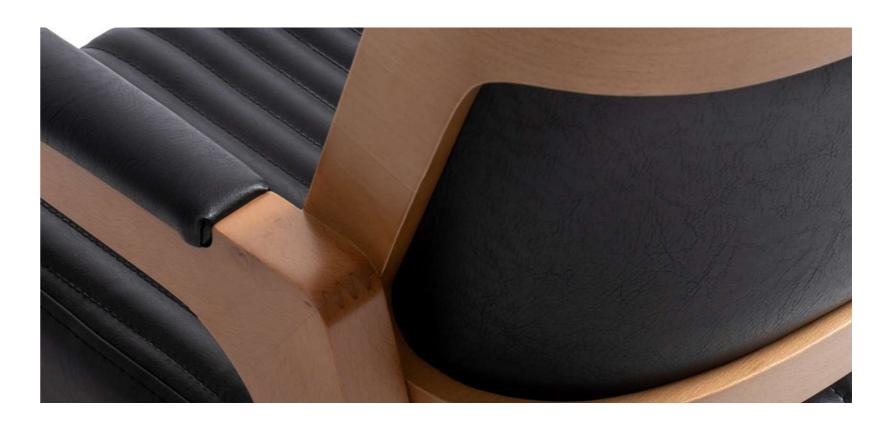

## ghost barstool

Featuring a sleek, modern design, the Boxer chair combines a wooden frame with a ribbed black leather seat and backrest. The chair's armrests add to its comfort, making it an ideal choice for any contemporary space. Its minimalist aesthetic and durable materials ensure both style and functionality.

**BOXER** 

The Stemma chair features a minimalist design with a natural wood finish. Its curved backrest and seat provide comfort and support, while the straight wooden legs offer stability. The chair's clean lines and smooth surface make it versatile for various settings such as dining rooms, offices, or waiting areas. The natural wood grain adds warmth and sophistication to its overall appearance.