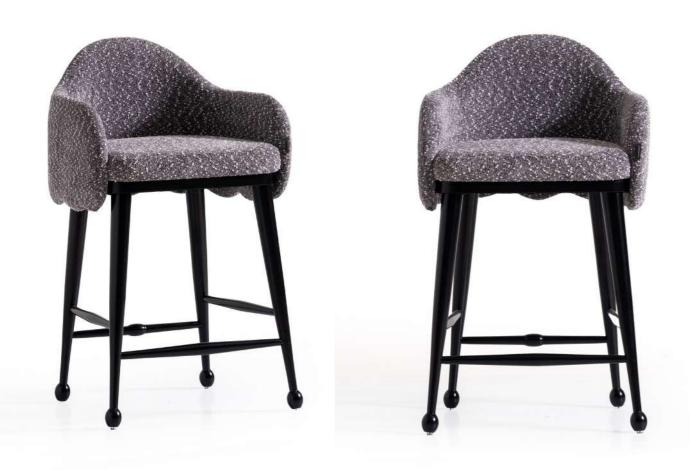

### belmon barstool

The Ghost chair features a modern, elegant design with a quilted pattern on its backrest and seat. Upholstered in beige fabric, this chair provides a comfortable and stylish seating experience. The black legs with gold-colored tips add a touch of sophistication, making it a perfect addition to any contemporary interior.

**GHOST** 

52