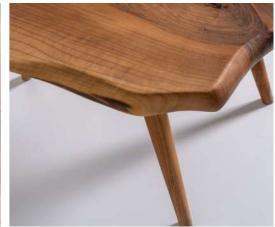

**DEFNE CENTER TABLE** 

The Defne side table is a stunning piece of furniture with a unique, organic design. Made from wood, it features a round top and base connected by a single, curving support. The visible wood grain enhances its aesthetic appeal, making it a standout piece in any room. This sculptural design is both artistic and functional, adding a touch of elegance to your living space.

**DEFNE SIDE TABLE** 

The Epoxy table features a wooden top with a natural finish and a stunning black epoxy resin inlay running through the center. The combination of natural wood and epoxy resin creates a visually striking piece that blends rustic and modern design elements. The table's unique, curved wooden legs add to its aesthetic appeal, making it a perfect addition to contemporary or eclectic interiors.