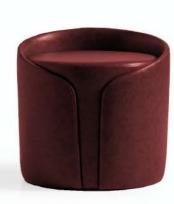

# MASAL POUF

The Nile Console features a sleek and minimalist design with a rich, dark wood finish. Its rectangular top provides ample space for display items or practical use. The console stands on four slender legs, adding a touch of elegance and modernity to the piece. The clean lines and timeless design make the Nile Console a versatile addition to various interior styles, from contemporary to traditional.