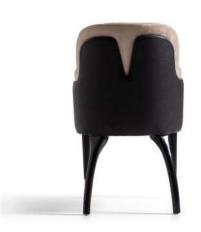

#### **ARVESTO**

Combining the elegance of walnut wood with the subtle charm of light upholstery, the Arvesto chair epitomizes modern sophistication and comfort.

With its sleek curved backrest and armrests, upholstered in a blend of dark and light fabrics, the Babil chair seamlessly combines contemporary design with utmost comfort. The black wooden legs add a touch of elegance, making it an ideal piece for any modern interior."

**BABIL** 

## design collection'

The Babil chair combines a sleek curved backrest and armrests with a refined, contemporary design. Its light brown leather backrest and beige cushioned seat provide exceptional comfort, while the brass bolt details add a touch of industrial chic.

With its modern silhouette and sophisticated combination of light textured fabric and dark wooden frame, the Babil chair exudes elegance.

The Mone chair blends contemporary elegance with subtle charm. Its light beige upholstered seat and slightly curved backrest offer exceptional comfort, while the dark brown tapered legs add a touch of sophistication.