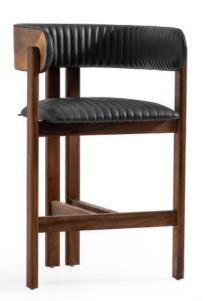

**BOXER** 

The Stemma chair features a minimalist design with a natural wood finish. Its curved backrest and seat provide comfort and support, while the straight wooden legs offer stability. The chair's clean lines and smooth surface make it versatile for various settings such as dining rooms, offices, or waiting areas. The natural wood grain adds warmth and sophistication to its overall appearance.

#### **STEMMA**

W:50 / D:59 / H:87 | W: 8KG

The Inna armchair features a modern design with a harmonious blend of materials and colors. The seat and backrest are upholstered in a rich brown fabric, while the sides and back showcase a lighter beige material with vertical stitching for added texture. The chair has a boxy shape with a slightly curved backrest, providing both style and comfort. Supported by four slender metal legs, the Anne armchair is a stylish and functional piece for contemporary interiors.