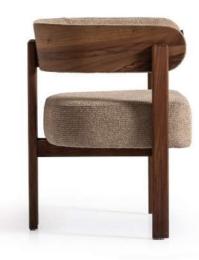

## design collection'

ASHWOOD

WALNUT

Blending the elegance of walnut wood with the subtle charm of light upholstery, the Arvesto chair epitomizes modern sophistication and comfort.

**EPOXY** 

#### **ARVESTO**

Combining the elegance of walnut wood with the subtle charm of light upholstery, the Arvesto chair epitomizes modern sophistication and comfort.

With its sleek curved backrest and armrests, upholstered in a blend of dark and light fabrics, the Babil chair seamlessly combines contemporary design with utmost comfort. The black wooden legs add a touch of elegance, making it an ideal piece for any modern interior."