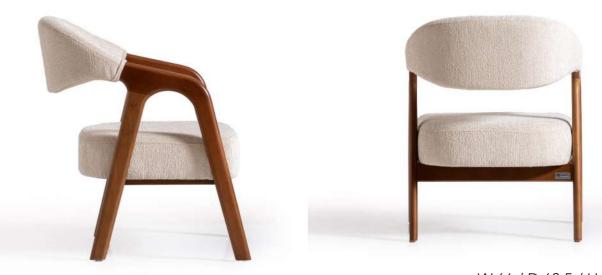

manu





The Manu chair features a modern design with a curved backrest that wraps around the sides for added comfort and support. Upholstered in a neutral textured fabric, this chair blends seamlessly with its wooden frame and legs, making it a versatile piece for any interior.

#### **MANU**







25







#### manu armchair







#### **MANU**







#### manu barstool

















## manu epoxy barstool











With its smooth, curved lines and minimalist design, the Soho chair offers a stylish blend of mid-century modern aesthetics and contemporary comfort. The dark brown wooden frame contrasts elegantly with the light-colored upholstery, making it an ideal choice for any modern interior.

SOHO



W:54 / D:62 / H:78 | W: 7,2KG







### soho armchair







### soho barstool



















## soho quilted





#### **SOHO**



### soho epoxy

The Soho Epoxy chair combines a sleek, modern design with industrial elements. Its epoxy-coated metal frame provides durability and a contemporary look, while the cushioned seat and backrest ensure comfort. This chair is perfect for adding a touch of modern elegance to any space.

















## soho epoxy plus































The Lua chair stands out with its modern design and intricate woven backrest. The wooden frame provides a sturdy foundation, while the light-colored cushioned seat ensures comfort. This chair effortlessly combines style and comfort, making it a perfect addition to any contemporary space.

LUA





W:56 / D:52 / H:71 | W: 8,2KG







### lua armchair