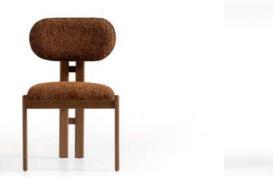

Every dining space deserves furniture that tells a story. We merge the warmth of natural wood with the sophistication of modern fabrics to create chairs that are as inviting as they are enduring.

**ARVESTO** 

3

## design collection'

ASHWOOD

WALNUT

Blending the elegance of walnut wood with the subtle charm of light upholstery, the Arvesto chair epitomizes modern sophistication and comfort.

**EPOXY** 

#### **ARVESTO**

Combining the elegance of walnut wood with the subtle charm of light upholstery, the Arvesto chair epitomizes modern sophistication and comfort.

With its sleek curved backrest and armrests, upholstered in a blend of dark and light fabrics, the Babil chair seamlessly combines contemporary design with utmost comfort. The black wooden legs add a touch of elegance, making it an ideal piece for any modern interior."