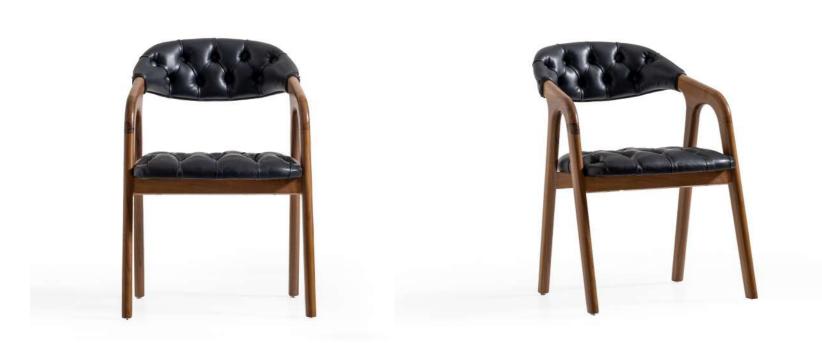

#### MALAGA

manu

The Manu chair features a modern design with a curved backrest that wraps around the sides for added comfort and support. Upholstered in a neutral textured fabric, this chair blends seamlessly with its wooden frame and legs, making it a versatile piece for any interior.

#### manu armchair

#### **MANU**