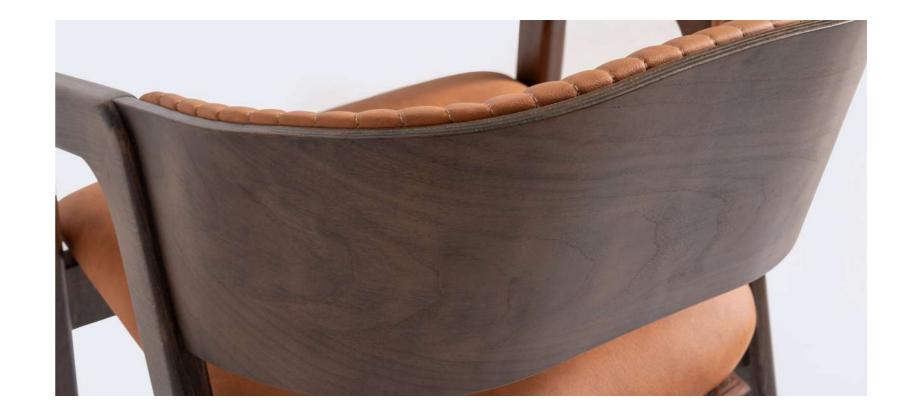

The Belmon chair features a modern design with a dark brown leather seat and backrest, complemented by a sturdy wooden frame. The leather upholstery has a ribbed pattern, adding texture and visual interest. With its clean lines and slightly angled backrest, this chair offers both style and comfort, making it suitable for various settings, from home to office.

#### **BELMON**

48