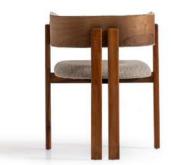

Every dining space deserves furniture that tells a story. We merge the warmth of natural wood with the sophistication of modern fabrics to create chairs that are as inviting as they are enduring.

**ARVESTO** 

3

## design collection'

ASHWOOD

WALNUT

Blending the elegance of walnut wood with the subtle charm of light upholstery, the Arvesto chair epitomizes modern sophistication and comfort.

**EPOXY** 

#### **ARVESTO**

Combining the elegance of walnut wood with the subtle charm of light upholstery, the Arvesto chair epitomizes modern sophistication and comfort.

With its sleek curved backrest and armrests, upholstered in a blend of dark and light fabrics, the Babil chair seamlessly combines contemporary design with utmost comfort. The black wooden legs add a touch of elegance, making it an ideal piece for any modern interior."