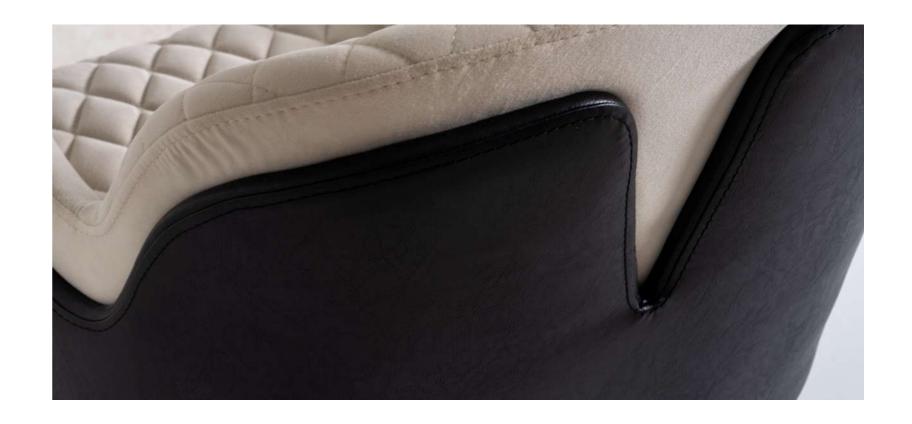

The Belmon chair features a modern design with a dark brown leather seat and backrest, complemented by a sturdy wooden frame. The leather upholstery has a ribbed pattern, adding texture and visual interest. With its clean lines and slightly angled backrest, this chair offers both style and comfort, making it suitable for various settings, from home to office.