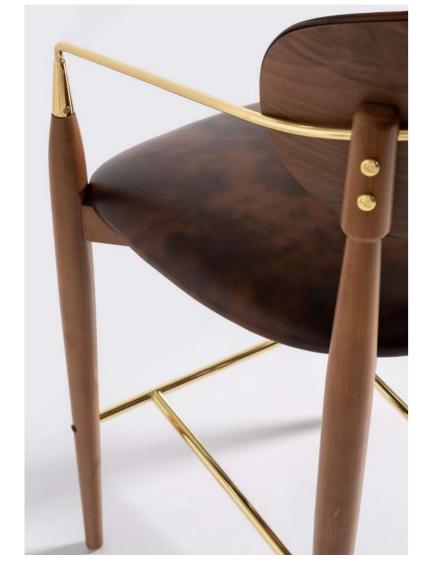

The Belmon chair features a modern design with a dark brown leather seat and backrest, complemented by a sturdy wooden frame. The leather upholstery has a ribbed pattern, adding texture and visual interest. With its clean lines and slightly angled backrest, this chair offers both style and comfort, making it suitable for various settings, from home to office.