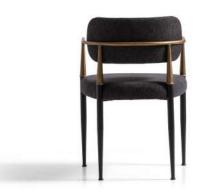

The Belmon chair features a modern design with a dark brown leather seat and backrest, complemented by a sturdy wooden frame. The leather upholstery has a ribbed pattern, adding texture and visual interest. With its clean lines and slightly angled backrest, this chair offers both style and comfort, making it suitable for various settings, from home to office.

#### **BELMON**

48