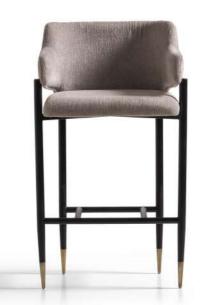

ion.

#### **OKSANA**











The light-colored, textured fabric seat contrasts elegantly with the wooden frame and legs, making it a chic addition to any contemporary space.

**GINGER** 





10







"Featuring a scalloped edge on the armrests and a smooth, light gray frame, the Corolla Chair combines contemporary elegance with inviting comfort.

#### **COROLLA**





W:55 / D:57 / H:80 | W: 10KG







### corolla armchair























## GIULIETTE







The Giuliette chair marries elegance with modernity. Its high backrest and sleek armrests provide exceptional comfort, while the black tapered legs with brass-colored tips add a touch of sophistication.

#### **GIULITTE**







15







## giuliette armchair









#### **GIULIETTE**







## giuliette barstool











#### Elegance from Nature: **Tondella**



Tondella is inspired by the elegant touches of nature. The warm tones of the wood and the natural texture of the fabric bring the tranquility of nature to your living spaces, while offering a contemporary aesthetic with its modern and minimal form. Standing out with its simple lines and elegant details, Tondella combines functionality and design.

For those who want to capture a timeless elegance with natural materials, Tondella adds a sophisticated touch to living spaces.











### tondella



9







### tondella armchair







#### **TONDELLA**







#### tondella barstool

















"Combining sleek lines and elegant materials, the Malaga chair offers contemporary sophistication. Its cushioned seat and backrest ensure comfo