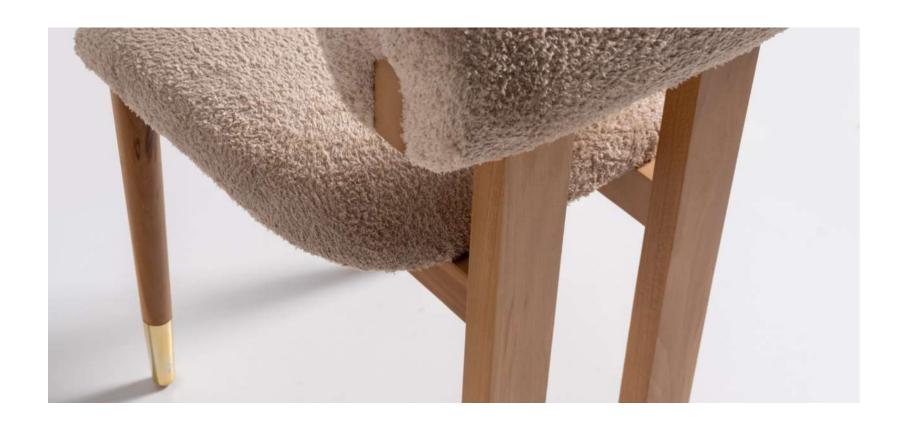

## design collection'

ASHWOOD

WALNUT

Blending the elegance of walnut wood with the subtle charm of light upholstery, the Arvesto chair epitomizes modern sophistication and comfort.

**EPOXY** 

#### **ARVESTO**

Combining the elegance of walnut wood with the subtle charm of light upholstery, the Arvesto chair epitomizes modern sophistication and comfort.

With its sleek curved backrest and armrests, upholstered in a blend of dark and light fabrics, the Babil chair seamlessly combines contemporary design with utmost comfort. The black wooden legs add a touch of elegance, making it an ideal piece for any modern interior."