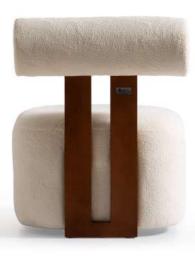

**BONE EPOXY** 

With its warm medium-brown polished wood and black tufted cushioned seat, the Gio chair epitomizes modern minimalism. Its curved backrest and armrests offer both comfort and style, making it a perfect addition to any contemporary interior.

GIO

# GIO BARSTOOL

The Gio Barstool combines the elegant curves of its wooden backrest and armrests with the comfort of a cushioned, dark fabric seat. Its minimalist design, split to highlight different finishes, effortlessly blends style and functionality, making it a chic addition to any modern bar or kitchen space.