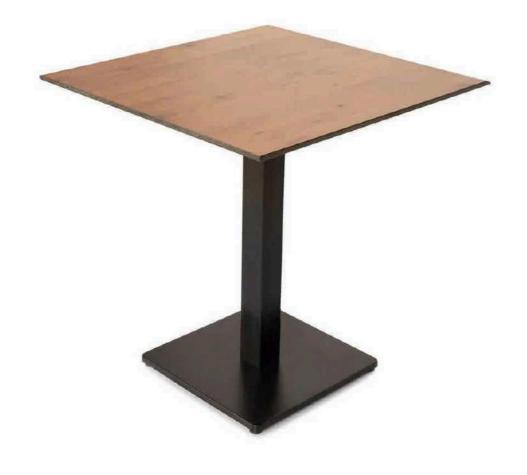

### **EPOXY TABLE**

"The Walnut table is a true statement piece that combines natural beauty with expert craftsmanship. Featuring a live edge, the tabletop showcases the rich grain and texture of walnut wood. The unique X-shaped legs provide both sturdy support and a stylish design element. This handcrafted table adds a rustic yet elegant touch to any dining or living space, making it both functional and visually striking.