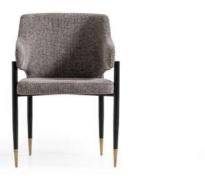

## GIULIETTE

The Giuliette chair marries elegance with modernity. Its high backrest and sleek armrests provide exceptional comfort, while the black tapered legs with brass-colored tips add a touch of sophistication.

#### **GIULITTE**

15