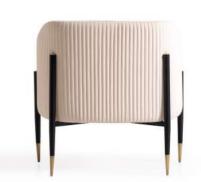

**LUSSO ARMCHAIR** 

The Acelya armchair exudes modern elegance with its beige fabric upholstery and slightly curved backrest and armrests. The cushioned seat and ribbed texture on the sides add both comfort and visual interest.

**ACELYA ARMCHAIR** 

The Amor armchair is a modern and stylish piece with dark grey fabric upholstery. It features unique curved armrests that seamlessly blend into the backrest, creating a smooth and continuous form.