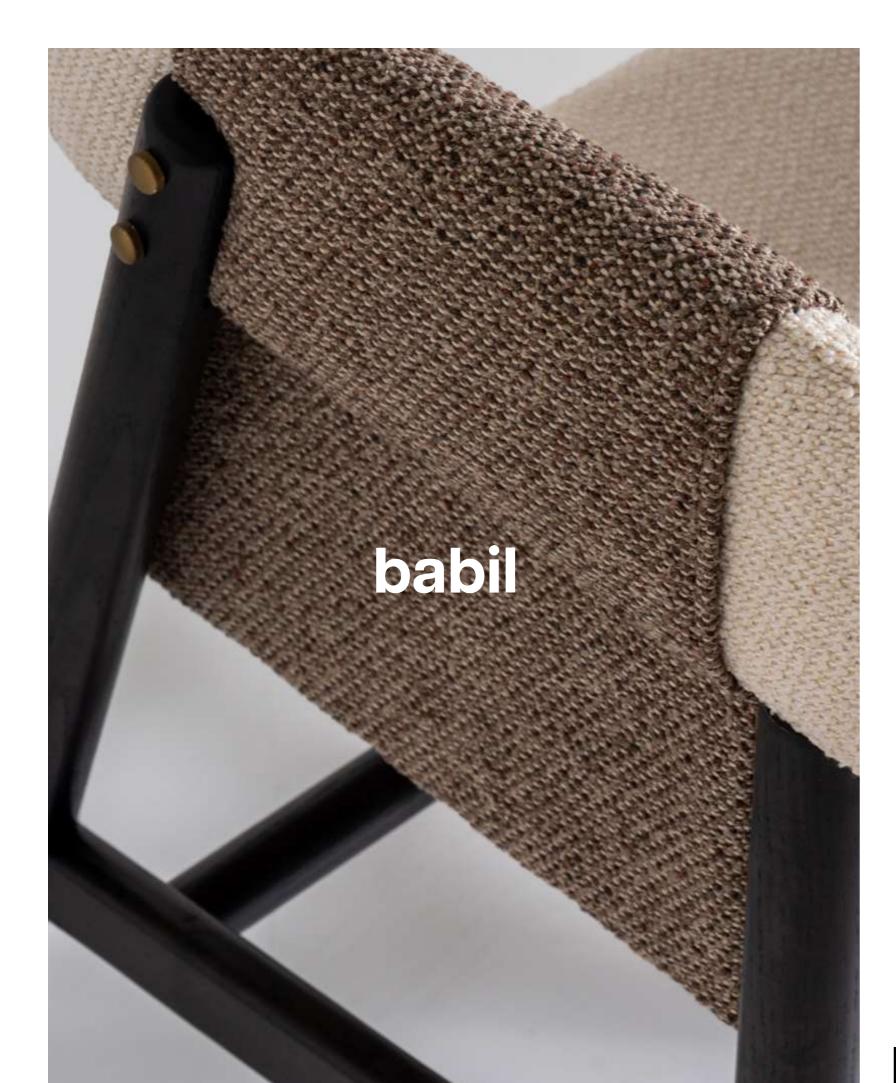

#### **ARVESTO**

Combining the elegance of walnut wood with the subtle charm of light upholstery, the Arvesto chair epitomizes modern sophistication and comfort.

With its sleek curved backrest and armrests, upholstered in a blend of dark and light fabrics, the Babil chair seamlessly combines contemporary design with utmost comfort. The black wooden legs add a touch of elegance, making it an ideal piece for any modern interior."

## design collection'

The Babil chair combines a sleek curved backrest and armrests with a refined, contemporary design. Its light brown leather backrest and beige cushioned seat provide exceptional comfort, while the brass bolt details add a touch of industrial chic.

With its modern silhouette and sophisticated combination of light textured fabric and dark wooden frame, the Babil chair exudes elegance.

The Mone chair blends contemporary elegance with subtle charm. Its light beige upholstered seat and slightly curved backrest offer exceptional comfort, while the dark brown tapered legs add a touch of sophistication.