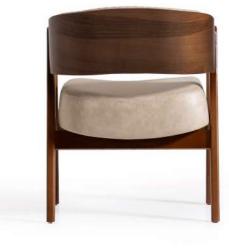

## design collection'

ASHWOOD

WALNUT

Blending the elegance of walnut wood with the subtle charm of light upholstery, the Arvesto chair epitomizes modern sophistication and comfort.

**EPOXY** 

#### **ARVESTO**

Combining the elegance of walnut wood with the subtle charm of light upholstery, the Arvesto chair epitomizes modern sophistication and comfort.

With its sleek curved backrest and armrests, upholstered in a blend of dark and light fabrics, the Babil chair seamlessly combines contemporary design with utmost comfort. The black wooden legs add a touch of elegance, making it an ideal piece for any modern interior."