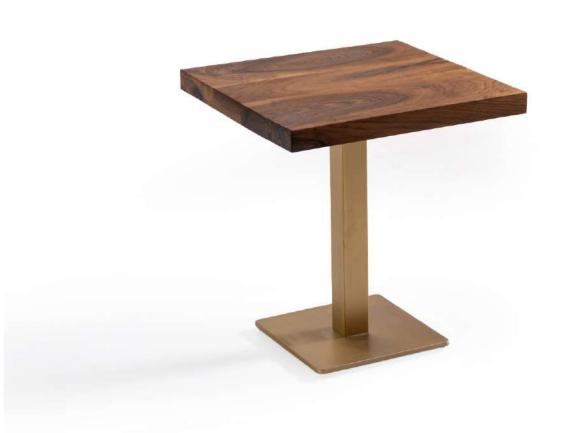

### **EPOXY TABLE**

"The Walnut table is a true statement piece that combines natural beauty with expert craftsmanship. Featuring a live edge, the tabletop showcases the rich grain and texture of walnut wood. The unique X-shaped legs provide both sturdy support and a stylish design element. This handcrafted table adds a rustic yet elegant touch to any dining or living space, making it both functional and visually striking.