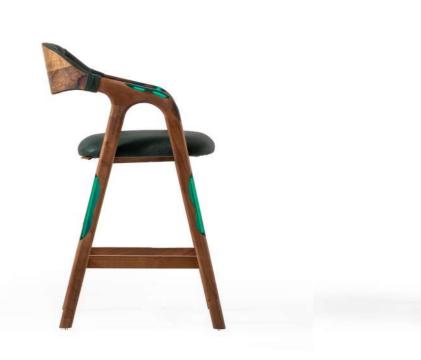

oxy barstool











With its smooth, curved lines and minimalist design, the Soho chair offers a stylish blend of mid-century modern aesthetics and contemporary comfort. The dark brown wooden frame contrasts elegantly with the light-colored upholstery, making it an ideal choice for any modern interior.

SOHO



W:54 / D:62 / H:78 | W: 7,2KG







### soho armchair







### soho barstool



















## soho quilted





#### **SOHO**



### soho epoxy

The Soho Epoxy chair combines a sleek, modern design with industrial elements. Its epoxy-coated metal frame provides durability and a contemporary look, while the cushioned seat and backrest ensure comfort. This chair is perfect for adding a touch of modern elegance to any space.

















## soho epoxy plus































The Lua chair stands out with its modern design and intricate woven backrest. The wooden frame provides a sturdy foundation, while the light-colored cushioned seat ensures comfort. This chair effortlessly combines style and comfort, making it a perfect addition to any contemporary space.

LUA





W:56 / D:52 / H:71 | W: 8,2KG







### lua armchair













### lua barstool

















The Danish Plus chair is a versatile and stylish piece, featuring a sleek design with clean lines and a comfortable, cushioned seat. Its wooden frame, available in various finishes, adds a touch of timeless elegance, making it suitable for both residential and commercial spaces.

### **DANISH PLUS**









## danish plus armchair







### **DANISH PLUS**







## danish plus