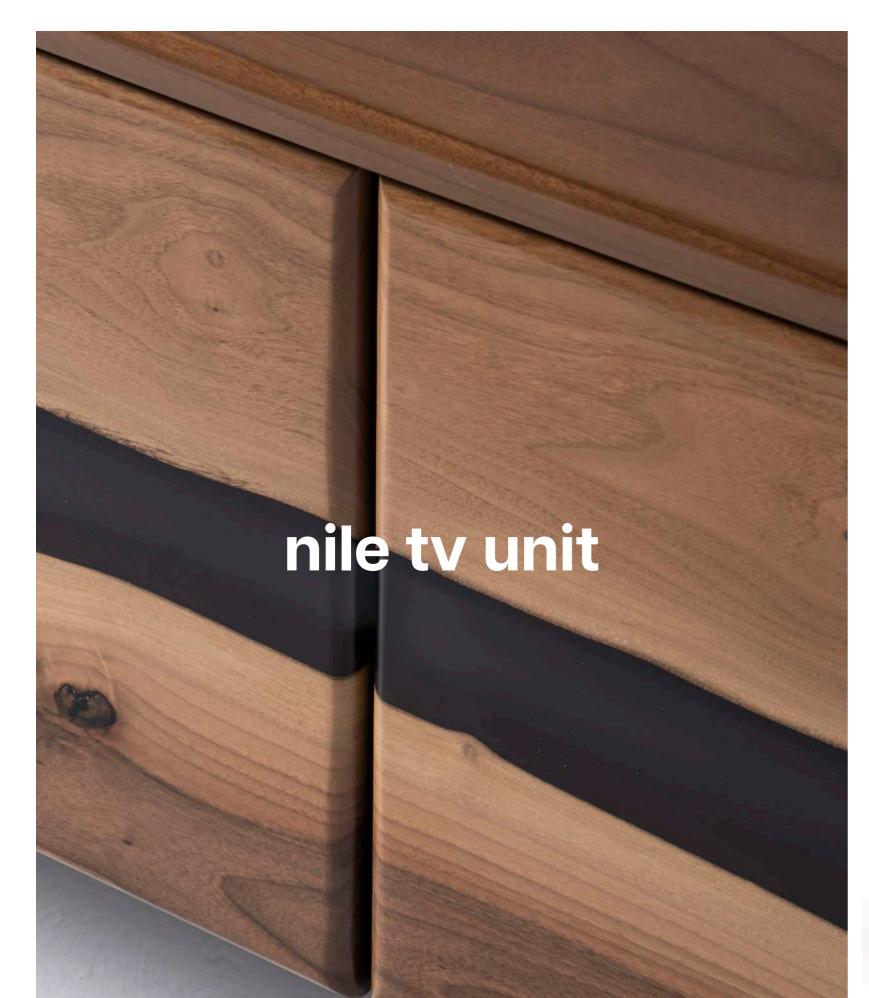

# **NILE CONSOLE**

W:208 / D:50 / H:92

The Nile TV Unit showcases a sleek and modern design, perfect for any contemporary living room. This piece combines wood and black accents, creating a distinctive and stylish appearance. The unit features four cabinet doors with a unique wood grain pattern, complemented by a black horizontal stripe running across the middle. Tapered and angled legs add to the contemporary look, making it both functional and aesthetically pleasing. This TV unit provides ample storage space for your media equipment, ensuring a tidy and organized entertainment area.

#### **NILE TV UNIT**

W:208 / D:50 / H:72

The Nile Bar Table features a stunning design with a natural wood grain top and a sleek black base. The wooden top has a rectangular shape and a natural finish, showcasing the beautiful wood grain pattern. The solid black base is designed with vertical grooves on the sides, giving it a modern and sophisticated look. This sturdy and well-constructed bar table is perfect for a bar or dining area, offering both style and functionality.