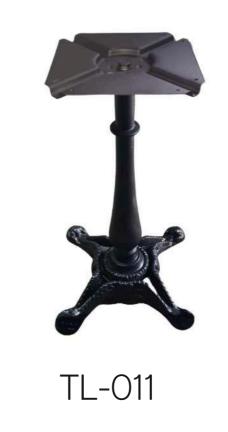

## furnitures & tables accessories

| giuliette sofa          |     | 85   |
|-------------------------|-----|------|
| masal pouf —————        |     | 86   |
| nile console            |     | 87   |
| nile tv unit            |     | 88   |
| nile bar table —————    |     | 89   |
| epoxy table             |     | 92   |
| walnut table ————       | 93  | 3-94 |
| compact table ————      | 95  | -96  |
| defne center table ———— |     | 90   |
| defne side table —      |     | 91   |
| table legs ———          | 97- | 98   |
|                         |     |      |