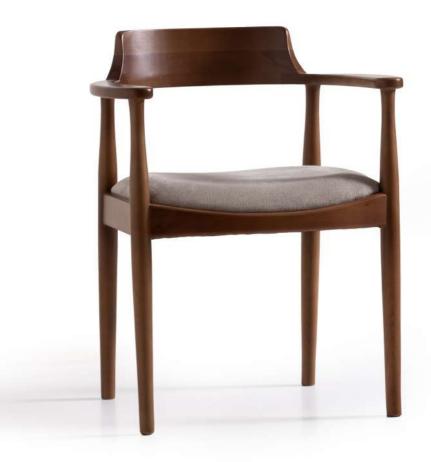

The Crown chair showcases a beautifully simple and elegant design. It features a wooden frame with an oval-shaped, padded backrest and seat, both upholstered in a rich brown, textured fabric. The straight legs and minimalist structure provide a modern touch, while the warm fabric adds comfort and style.

**CROWN** 

W:55 / D:54 / H:82 | W: 9KG

The Casablanca chair epitomizes modern elegance with its wooden frame and light gray upholstered seat and backrest. The slightly curved backrest ensures added comfort while maintaining a sleek, contemporary design.