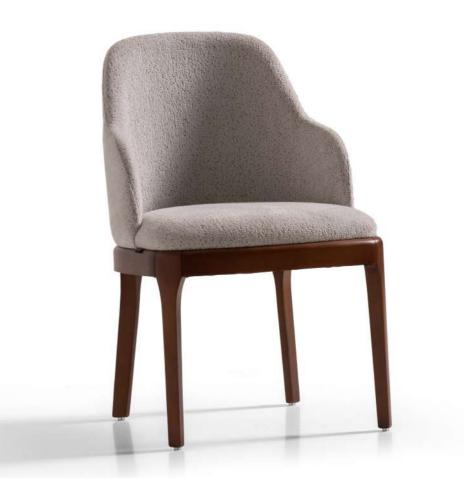

# **CASABLANCA**

The Casablanca Plus chair features a modern design with a wooden frame and legs. The chair has a cushioned seat and backrest, both upholstered in a light grey fabric. The backrest has a curved design that extends into armrests, providing additional comfort and support.

# **CASABLANCA PLUS**

The Nurayza chair exudes modern sophistication with its high backrest and armrests, upholstered in rich brown leather or leather-like material. The wooden legs add a natural touch to the sleek design, making it a versatile piece for various interior settings such as dining rooms, offices, or living spaces.