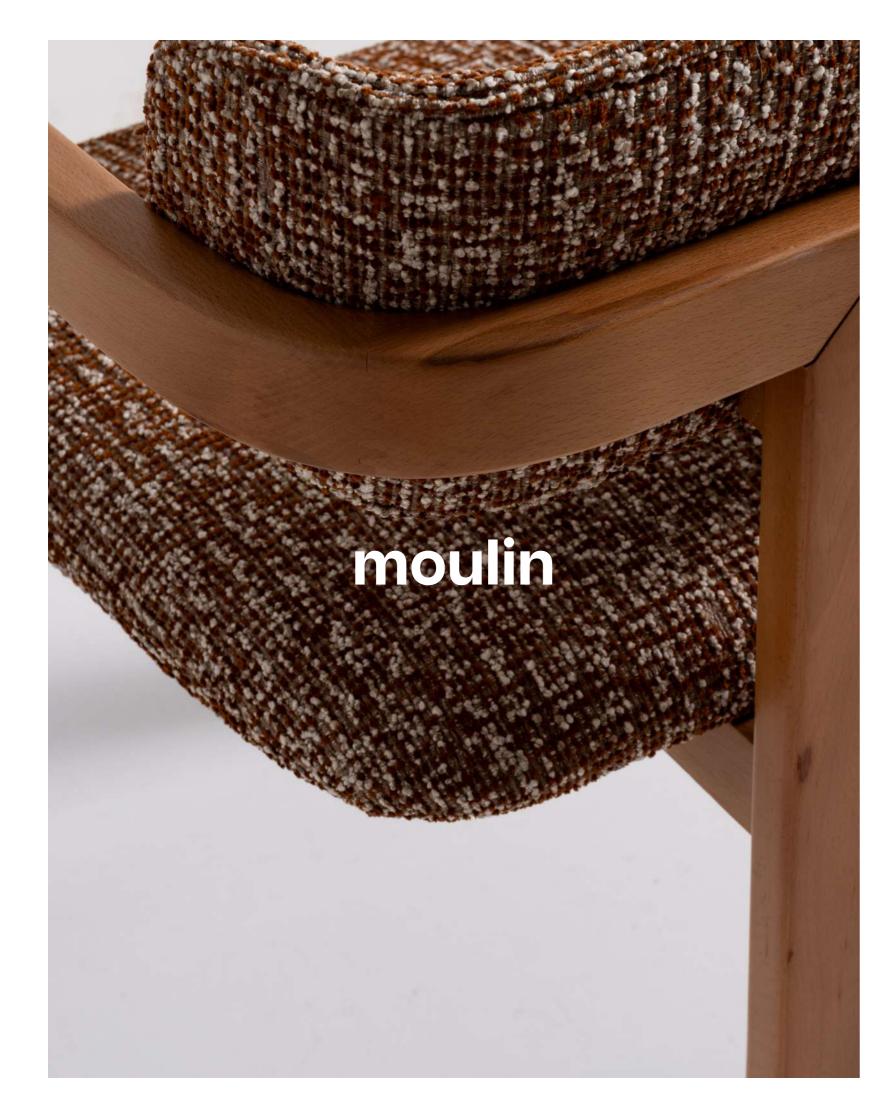

The Moulin chair features a modern design with a sturdy wooden frame and a comfortable upholstered seat and backrest. The upholstery is a textured fabric in a brown and white pattern, adding visual interest and warmth to the piece.

### **MOULIN**

W:59 / D:56 / H:77 | W: 8,9KG

The Odette chair embodies modern elegance with its sleek wooden frame and neutral, textured fabric upholstery. The clean lines and slightly curved backrest and armrests provide both style and comfort, making it a versatile addition to any contemporary space.