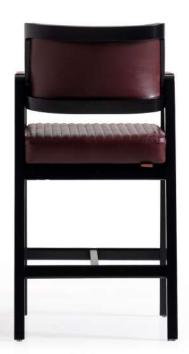

### belmon barstool

The Ghost chair features a modern, elegant design with a quilted pattern on its backrest and seat. Upholstered in beige fabric, this chair provides a comfortable and stylish seating experience. The black legs with gold-colored tips add a touch of sophistication, making it a perfect addition to any contemporary interior.

**GHOST** 

52