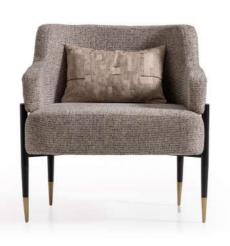

The Belmon chair features a modern design with a dark brown leather seat and backrest, complemented by a sturdy wooden frame. The leather upholstery has a ribbed pattern, adding texture and visual interest. With its clean lines and slightly angled backrest, this chair offers both style and comfort, making it suitable for various settings, from home to office.

#### **BELMON**

48