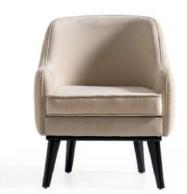

**ACELYA ARMCHAIR** 

The Amor armchair is a modern and stylish piece with dark grey fabric upholstery. It features unique curved armrests that seamlessly blend into the backrest, creating a smooth and continuous form.

**AMOR ARMCHAIR** 

The Giuliette Sofa is a modern, stylish piece featuring dark, textured fabric upholstery. It has a sleek design with two matching cushions placed on the seat. The armrests are slightly curved, providing both comfort and a contemporary look.