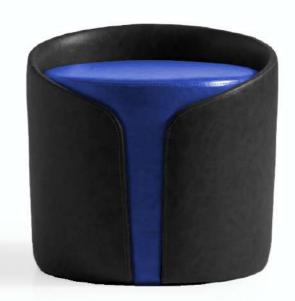

# MASAL POUF

The Nile Console features a sleek and minimalist design with a rich, dark wood finish. Its rectangular top provides ample space for display items or practical use. The console stands on four slender legs, adding a touch of elegance and modernity to the piece. The clean lines and timeless design make the Nile Console a versatile addition to various interior styles, from contemporary to traditional.