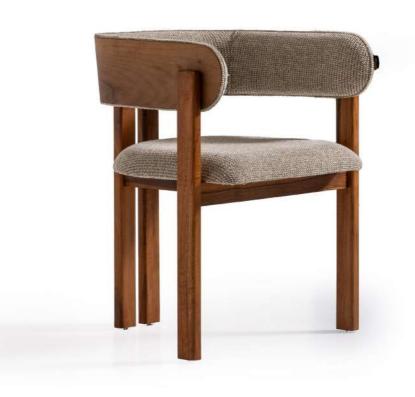

#### **OKSANA**

The light-colored, textured fabric seat contrasts elegantly with the wooden frame and legs, making it a chic addition to any contemporary space.

**GINGER** 

10

"Featuring a scalloped edge on the armrests and a smooth, light gray frame, the Corolla Chair combines contemporary elegance with inviting comfort.