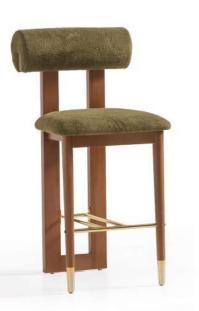

**BONE EPOXY** 

With its warm medium-brown polished wood and black tufted cushioned seat, the Gio chair epitomizes modern minimalism. Its curved backrest and armrests offer both comfort and style, making it a perfect addition to any contemporary interior.

GIO

# GIO BARSTOOL

The Gio Barstool combines the elegant curves of its wooden backrest and armrests with the comfort of a cushioned, dark fabric seat. Its minimalist design, split to highlight different finishes, effortlessly blends style and functionality, making it a chic addition to any modern bar or kitchen space.