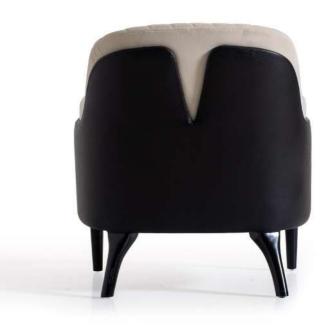

The Belmon chair features a modern design with a dark brown leather seat and backrest, complemented by a sturdy wooden frame. The leather upholstery has a ribbed pattern, adding texture and visual interest. With its clean lines and slightly angled backrest, this chair offers both style and comfort, making it suitable for various settings, from home to office.