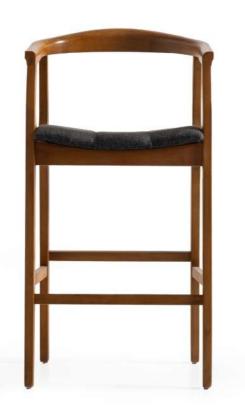

one chair combines natural materials with contemporary design. The angled wooden legs provide both stability and style, making it a functional and aesthetically pleasing addition to any modern space.

**BONE EPOXY** 











With its warm medium-brown polished wood and black tufted cushioned seat, the Gio chair epitomizes modern minimalism. Its curved backrest and armrests offer both comfort and style, making it a perfect addition to any contemporary interior.

GIO







# GIO BARSTOOL

The Gio Barstool combines the elegant curves of its wooden backrest and armrests with the comfort of a cushioned, dark fabric seat. Its minimalist design, split to highlight different finishes, effortlessly blends style and functionality, making it a chic addition to any modern bar or kitchen space.













The Belmon chair features a modern design with a dark brown leather seat and backrest, complemented by a sturdy wooden frame. The leather upholstery has a ribbed pattern, adding texture and visual interest. With its clean lines and slightly angled backrest, this chair offers both style and comfort, making it suitable for various settings, from home to office.

#### **BELMON**





48







### belmon ashwood













### belmon armchair







### **BELMON**







### belmon barstool

















The Ghost chair features a modern, elegant design with a quilted pattern on its backrest and seat. Upholstered in beige fabric, this chair provides a comfortable and stylish seating experience. The black legs with gold-colored tips add a touch of sophistication, making it a per