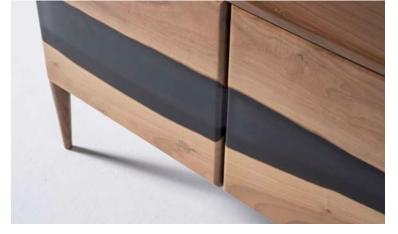

# **NILE CONSOLE**

W:208 / D:50 / H:92

The Nile TV Unit showcases a sleek and modern design, perfect for any contemporary living room. This piece combines wood and black accents, creating a distinctive and stylish appearance. The unit features four cabinet doors with a unique wood grain pattern, complemented by a black horizontal stripe running across the middle. Tapered and angled legs add to the contemporary look, making it both functional and aesthetically pleasing. This TV unit provides ample storage space for your media equipment, ensuring a tidy and organized entertainment area.

#### **NILE TV UNIT**

W:208 / D:50 / H:72

The Nile Bar Table features a stunning design with a natural wood grain top and a sleek black base. The wooden top has a rectangular shape and a natural finish, showcasing the beautiful wood grain pattern. The solid black base is designed with vertical grooves on the sides, giving it a modern and sophisticated look. This sturdy and well-constructed bar table is perfect for a bar or dining area, offering both style and functionality.