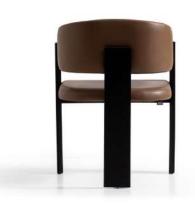

The Belmon chair features a modern design with a dark brown leather seat and backrest, complemented by a sturdy wooden frame. The leather upholstery has a ribbed pattern, adding texture and visual interest. With its clean lines and slightly angled backrest, this chair offers both style and comfort, making it suitable for various settings, from home to office.

#### **BELMON**

48