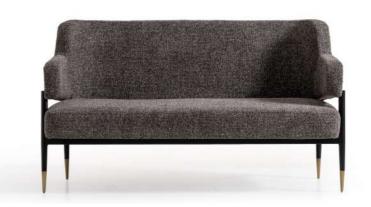

**AMOR ARMCHAIR** 

The Giuliette Sofa is a modern, stylish piece featuring dark, textured fabric upholstery. It has a sleek design with two matching cushions placed on the seat. The armrests are slightly curved, providing both comfort and a contemporary look.

**GIULIETTE SOFA** 