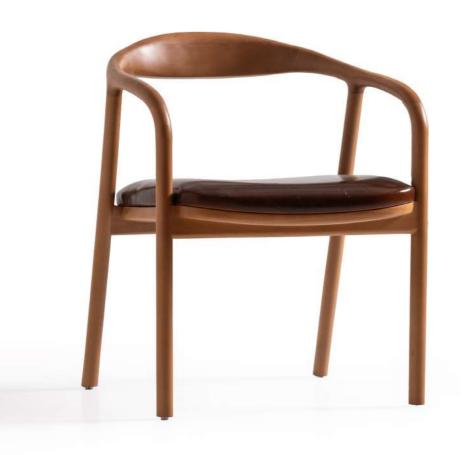

"The Lia chair boasts a modern design with a curved backrest and armrests, providing both comfort and style. The cushioned seat is upholstered in dark leather or a similar material, adding a touch of elegance.

LIA

The Capri chair is a stunning example of contemporary design. It features a curved wooden frame that seamlessly integrates the backrest and armrests. The seat is cushioned and upholstered in light grey fabric, providing both comfort and style.