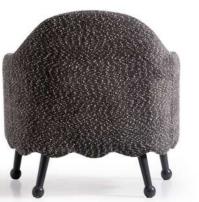

### belmon barstool

The Ghost chair features a modern, elegant design with a quilted pattern on its backrest and seat. Upholstered in beige fabric, this chair provides a comfortable and stylish seating experience. The black legs with gold-colored tips add a touch of sophistication, making it a perfect addition to any contemporary interior.

**GHOST** 

52