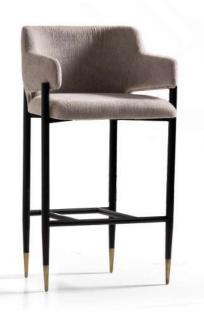

ation.

#### **OKSANA**











The light-colored, textured fabric seat contrasts elegantly with the wooden frame and legs, making it a chic addition to any contemporary space.

**GINGER** 





10







"Featuring a scalloped edge on the armrests and a smooth, light gray frame, the Corolla Chair combines contemporary elegance with inviting comfort.

#### **COROLLA**





W:55 / D:57 / H:80 | W: 10KG







### corolla armchair























## GIULIETTE







The Giuliette chair marries elegance with modernity. Its high backrest and sleek armrests provide exceptional comfort, while the black tapered legs with brass-colored tips add a touch of sophistication.

#### **GIULITTE**







15







## giuliette armchair









#### **GIULIETTE**







## giuliette barstool











#### Elegance from Nature: **Tondella**



Tondella is inspired by the elegant touches of nature. The warm tones of the wood and the natural texture of the fabric bring the tranquility of nature to your living spaces, while offering a contemporary aesthetic with its modern and minimal form. Standing out with its simple lines and elegant details, Tondella combines functionality and design.

For those who want to capture a timeless elegance with natural materials, Tondella adds a sophisticated touch to living spaces.











### tondella



9







### tondella armchair







#### **TONDELLA**







#### tondella barstool

















"Combining sleek lines and elegant materials, the Malaga chair offers contemporary sophistication. Its cushioned seat and backrest ensure com