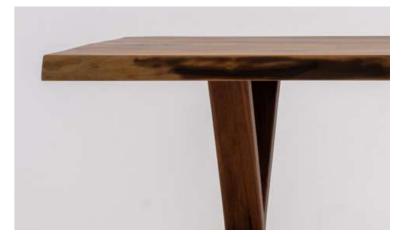

### **EPOXY TABLE**

"The Walnut table is a true statement piece that combines natural beauty with expert craftsmanship. Featuring a live edge, the tabletop showcases the rich grain and texture of walnut wood. The unique X-shaped legs provide both sturdy support and a stylish design element. This handcrafted table adds a rustic yet elegant touch to any dining or living space, making it both functional and visually striking.