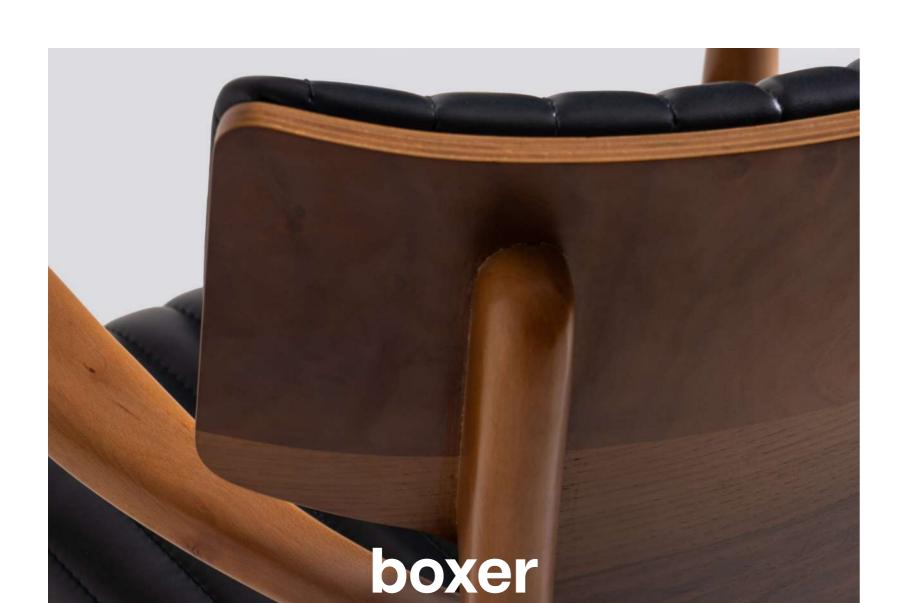

## ghost barstool

Featuring a sleek, modern design, the Boxer chair combines a wooden frame with a ribbed black leather seat and backrest. The chair's armrests add to its comfort, making it an ideal choice for any contemporary space. Its minimalist aesthetic and durable materials ensure both style and functionality.

**BOXER** 

The Stemma chair features a minimalist design with a natural wood finish. Its curved backrest and seat provide comfort and support, while the straight wooden legs offer stability. The chair's clean lines and smooth surface make it versatile for various settings such as dining rooms, offices, or waiting areas. The natural wood grain adds warmth and sophistication to its overall appearance.