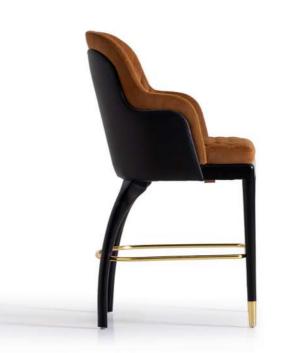

## ghost barstool

Featuring a sleek, modern design, the Boxer chair combines a wooden frame with a ribbed black leather seat and backrest. The chair's armrests add to its comfort, making it an ideal choice for any contemporary space. Its minimalist aesthetic and durable materials ensure both style and functionality.

**BOXER** 

The Stemma chair features a minimalist design with a natural wood finish. Its curved backrest and seat provide comfort and support, while the straight wooden legs offer stability. The chair's clean lines and smooth surface make it versatile for various settings such as dining rooms, offices, or waiting areas. The natural wood grain adds warmth and sophistication to its overall appearance.