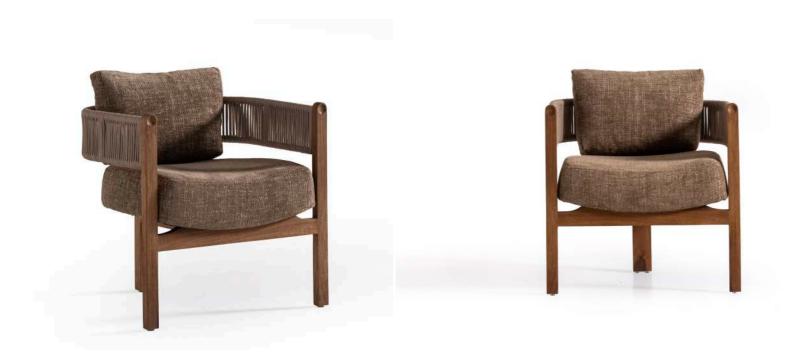

#### Elegance from Nature: **Tondella**

Tondella is inspired by the elegant touches of nature. The warm tones of the wood and the natural texture of the fabric bring the tranquility of nature to your living spaces, while offering a contemporary aesthetic with its modern and minimal form. Standing out with its simple lines and elegant details, Tondella combines functionality and design.

For those who want to capture a timeless elegance with natural materials, Tondella adds a sophisticated touch to living spaces.

### tondella

9

### tondella armchair

#### **TONDELLA**

#### tondella barstool

"Combining sleek lines and elegant materials, the Malaga chair offers contemporary sophistication. Its cushioned seat and backrest ensure comfort, while the wooden legs and metallic elements add a touch of modern flair.