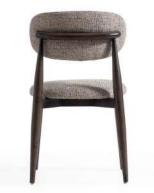

### **ODETTE**

The Grain chair features a modern wooden frame and light beige upholstered seat and backrest. The chair's minimalist design, with four tapered legs and a slightly curved backrest, ensures both style and comfort.

### **GRAIN**

W:52 / D:52 / H:86 | W: 7KG

The Grain Ashwood chair combines a sleek, modern design with natural materials. It features a comfortable, greyish textured fabric seat and backrest, supported by a sturdy ashwood frame.