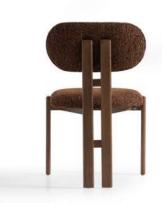

Every dining space deserves furniture that tells a story. We merge the warmth of natural wood with the sophistication of modern fabrics to create chairs that are as inviting as they are enduring.

**ARVESTO** 

3

## design collection'

ASHWOOD

WALNUT

Blending the elegance of walnut wood with the subtle charm of light upholstery, the Arvesto chair epitomizes modern sophistication and comfort.

**EPOXY** 

#### **ARVESTO**

Combining the elegance of walnut wood with the subtle charm of light upholstery, the Arvesto chair epitomizes modern sophistication and comfort.

With its sleek curved backrest and armrests, upholstered in a blend of dark and light fabrics, the Babil chair seamlessly combines contemporary design with utmost comfort. The black wooden legs add a touch of elegance, making it an ideal piece for any modern interior."