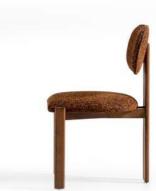

Every dining space deserves furniture that tells a story. We merge the warmth of natural wood with the sophistication of modern fabrics to create chairs that are as inviting as they are enduring.

**ARVESTO** 

3

## design collection'

ASHWOOD

WALNUT

Blending the elegance of walnut wood with the subtle charm of light upholstery, the Arvesto chair epitomizes modern sophistication and comfort.

**EPOXY** 

#### **ARVESTO**

Combining the elegance of walnut wood with the subtle charm of light upholstery, the Arvesto chair epitomizes modern sophistication and comfort.

With its sleek curved backrest and armrests, upholstered in a blend of dark and light fabrics, the Babil chair seamlessly combines contemporary design with utmost comfort. The black wooden legs add a touch of elegance, making it an ideal piece for any modern interior."