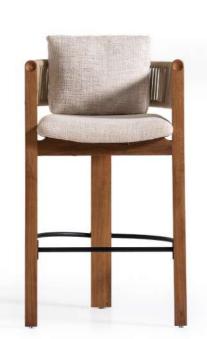

## soho quilted





#### **SOHO**



### soho epoxy

The Soho Epoxy chair combines a sleek, modern design with industrial elements. Its epoxy-coated metal frame provides durability and a contemporary look, while the cushioned seat and backrest ensure comfort. This chair is perfect for adding a touch of modern elegance to any space.

















## soho epoxy plus































The Lua chair stands out with its modern design and intricate woven backrest. The wooden frame provides a sturdy foundation, while the light-colored cushioned seat ensures comfort. This chair effortlessly combines style and comfort, making it a perfect addition to any contemporary space.

LUA





W:56 / D:52 / H:71 | W: 8,2KG







### lua armchair













### lua barstool

















The Danish Plus chair is a versatile and stylish piece, featuring a sleek design with clean lines and a comfortable, cushioned seat. Its wooden frame, available in various finishes, adds a touch of timeless elegance, making it suitable for both residential and commercial spaces.

### **DANISH PLUS**









## danish plus armchair







### **DANISH PLUS**







## danish plus barstool











### **DANISH**





















## DANISH



The Danish chair is renowned for its minimalist design and functional elegance. Often crafted from high-quality wood and upholstered with comfortable fabric or leather, these chairs embody the essence of Scandinavian design. They are characterized by clean lines, ergonomic comfort, and a timeless aesthetic that fits well in both moder