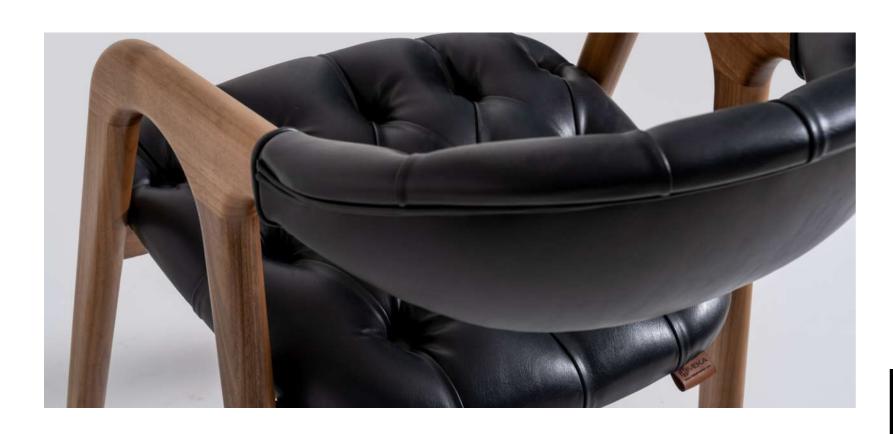

## GIULIETTE

The Giuliette chair marries elegance with modernity. Its high backrest and sleek armrests provide exceptional comfort, while the black tapered legs with brass-colored tips add a touch of sophistication.