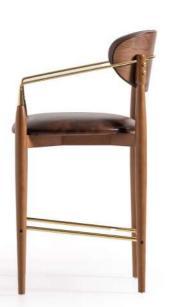

The Belmon chair features a modern design with a dark brown leather seat and backrest, complemented by a sturdy wooden frame. The leather upholstery has a ribbed pattern, adding texture and visual interest. With its clean lines and slightly angled backrest, this chair offers both style and comfort, making it suitable for various settings, from home to office.

#### **BELMON**

48