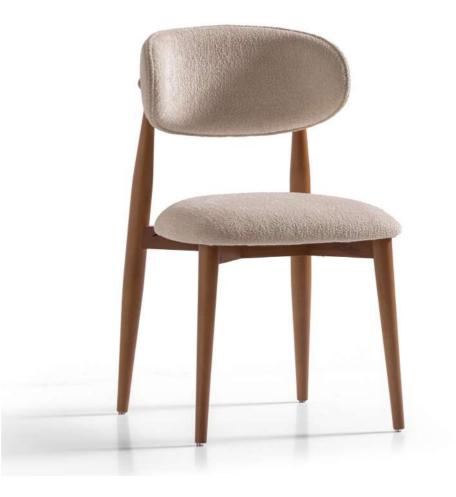

### **ODETTE**

The Grain chair features a modern wooden frame and light beige upholstered seat and backrest. The chair's minimalist design, with four tapered legs and a slightly curved backrest, ensures both style and comfort.

### **GRAIN**

W:52 / D:52 / H:86 | W: 7KG

The Grain Ashwood chair combines a sleek, modern design with natural materials. It features a comfortable, greyish textured fabric seat and backrest, supported by a sturdy ashwood frame.