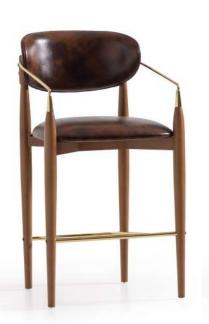

The Belmon chair features a modern design with a dark brown leather seat and backrest, complemented by a sturdy wooden frame. The leather upholstery has a ribbed pattern, adding texture and visual interest. With its clean lines and slightly angled backrest, this chair offers both style and comfort, making it suitable for various settings, from home to office.

#### **BELMON**

48