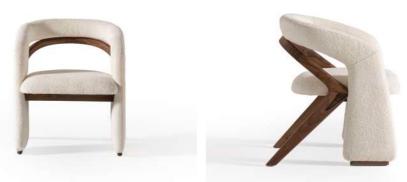

#### **OKSANA**

The light-colored, textured fabric seat contrasts elegantly with the wooden frame and legs, making it a chic addition to any contemporary space.

**GINGER** 

10

"Featuring a scalloped edge on the armrests and a smooth, light gray frame, the Corolla Chair combines contemporary elegance with inviting comfort.