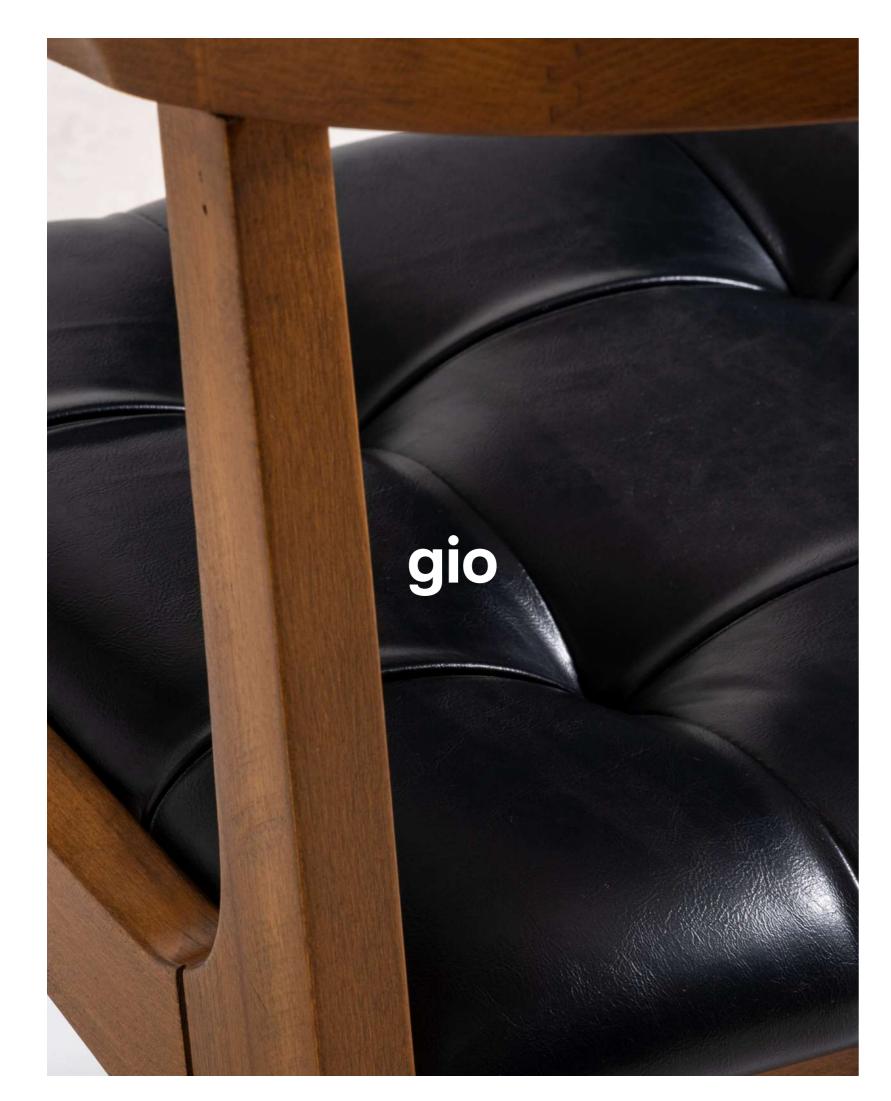

**BONE EPOXY** 

With its warm medium-brown polished wood and black tufted cushioned seat, the Gio chair epitomizes modern minimalism. Its curved backrest and armrests offer both comfort and style, making it a perfect addition to any contemporary interior.

GIO

# GIO BARSTOOL

The Gio Barstool combines the elegant curves of its wooden backrest and armrests with the comfort of a cushioned, dark fabric seat. Its minimalist design, split to highlight different finishes, effortlessly blends style and functionality, making it a chic addition to any modern bar or kitchen space.