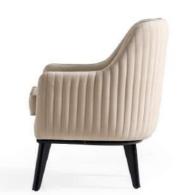

**ACELYA ARMCHAIR** 

The Amor armchair is a modern and stylish piece with dark grey fabric upholstery. It features unique curved armrests that seamlessly blend into the backrest, creating a smooth and continuous form.

**AMOR ARMCHAIR** 

The Giuliette Sofa is a modern, stylish piece featuring dark, textured fabric upholstery. It has a sleek design with two matching cushions placed on the seat. The armrests are slightly curved, providing both comfort and a contemporary look.