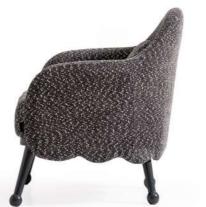

### **GHOST BARSTOOL**

## ghost barstool

Featuring a sleek, modern design, the Boxer chair combines a wooden frame with a ribbed black leather seat and backrest. The chair's armrests add to its comfort, making it an ideal choice for any contemporary space. Its minimalist aesthetic and durable materials ensure both style and functionality.