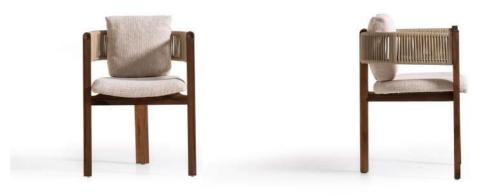

## soho epoxy plus

The Lua chair stands out with its modern design and intricate woven backrest. The wooden frame provides a sturdy foundation, while the light-colored cushioned seat ensures comfort. This chair effortlessly combines style and comfort, making it a perfect addition to any contemporary space.

LUA

W:56 / D:52 / H:71 | W: 8,2KG

### lua armchair

### lua barstool

The Danish Plus chair is a versatile and stylish piece, featuring a sleek design with clean lines and a comfortable, cushioned seat. Its wooden frame, available in various finishes, adds a touch of timeless elegance, making it suitable for both residential and commercial spaces.