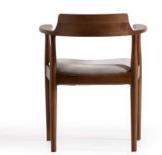

**CAPRI** 

The Strap chair is a modern, minimalist piece featuring a black cushioned seat and backrest. The thin, tapered black legs are accented with brass or gold-colored finishes on the armrests and the upper part of the legs.

**STRAP** 