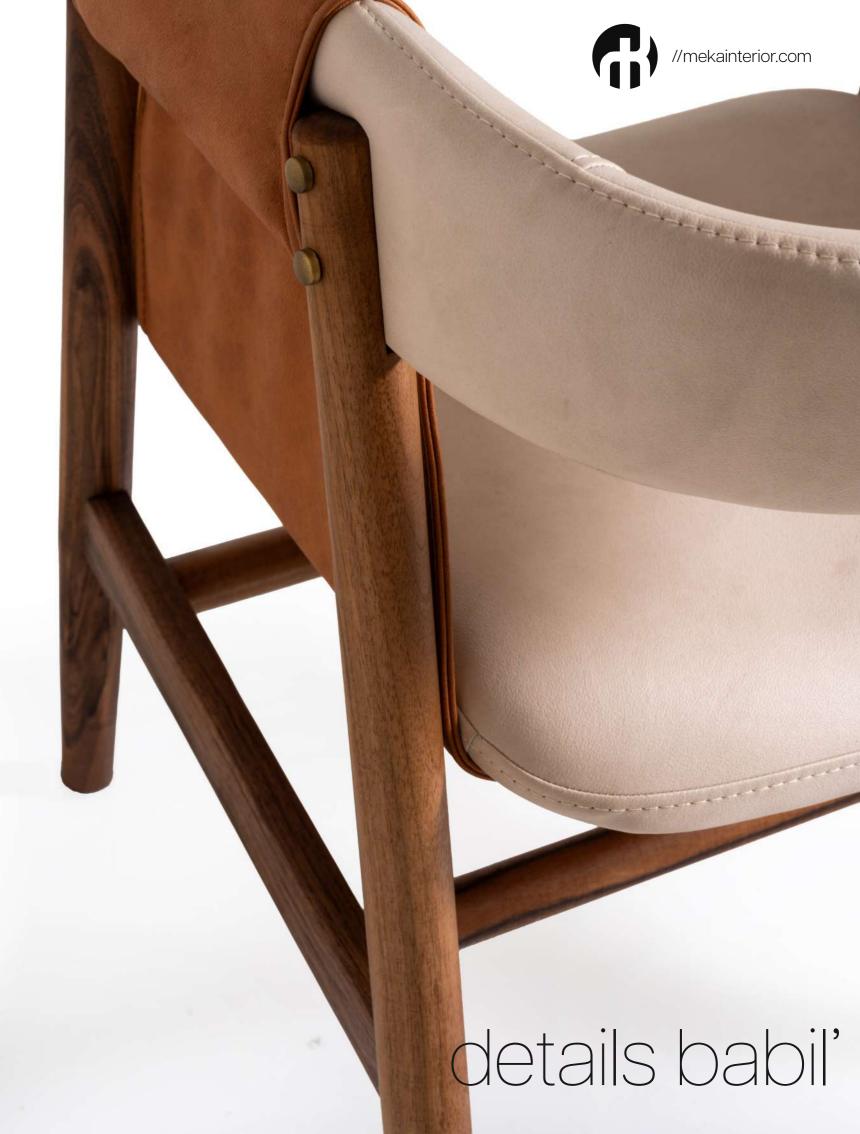

#### **ARVESTO**

Combining the elegance of walnut wood with the subtle charm of light upholstery, the Arvesto chair epitomizes modern sophistication and comfort.

With its sleek curved backrest and armrests, upholstered in a blend of dark and light fabrics, the Babil chair seamlessly combines contemporary design with utmost comfort. The black wooden legs add a touch of elegance, making it an ideal piece for any modern interior."

**BABIL** 

## design collection'

The Babil chair combines a sleek curved backrest and armrests with a refined, contemporary design. Its light brown leather backrest and beige cushioned seat provide exceptional comfort, while the brass bolt details add a touch of industrial chic.

With its modern silhouette and sophisticated combination of light textured fabric and dark wooden frame, the Babil chair exudes elegance.

The Mone chair blends contemporary elegance with subtle charm. Its light beige upholstered seat and slightly curved backrest offer exceptional comfort, while the dark brown tapered legs add a touch of sophistication.