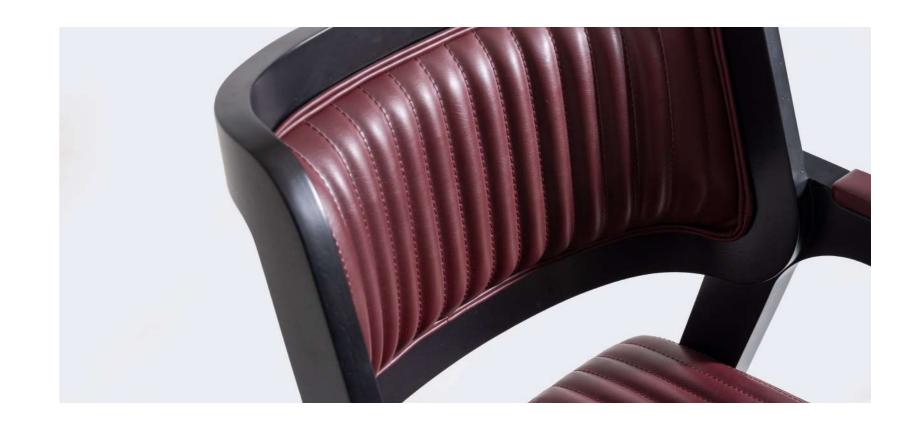

The Belmon chair features a modern design with a dark brown leather seat and backrest, complemented by a sturdy wooden frame. The leather upholstery has a ribbed pattern, adding texture and visual interest. With its clean lines and slightly angled backrest, this chair offers both style and comfort, making it suitable for various settings, from home to office.