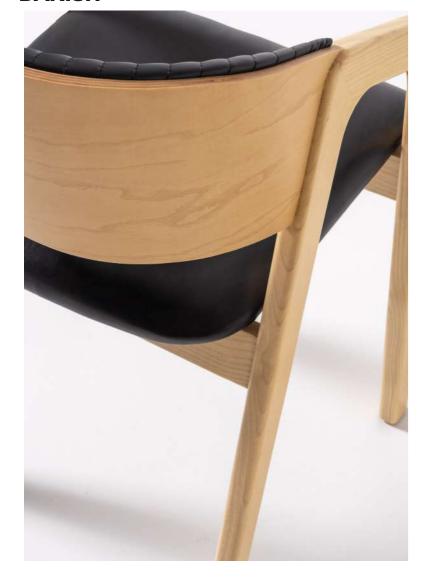

### **DANISH**

## DANISH

The Danish chair is renowned for its minimalist design and functional elegance. Often crafted from high-quality wood and upholstered with comfortable fabric or leather, these chairs embody the essence of Scandinavian design. They are characterized by clean lines, ergonomic comfort, and a timeless aesthetic that fits well in both modern and traditional settings.