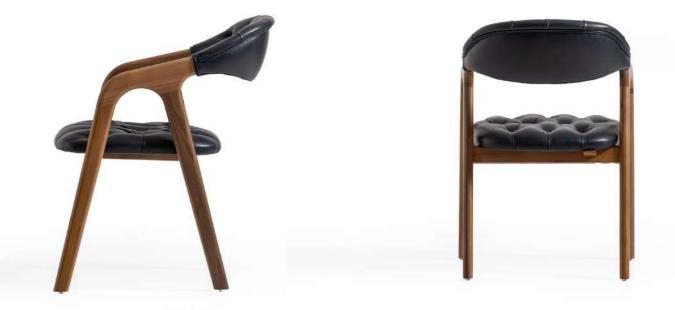

## GIULIETTE

The Giuliette chair marries elegance with modernity. Its high backrest and sleek armrests provide exceptional comfort, while the black tapered legs with brass-colored tips add a touch of sophistication.