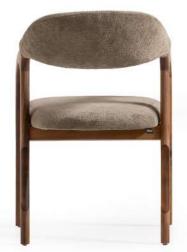

The Belmon chair features a modern design with a dark brown leather seat and backrest, complemented by a sturdy wooden frame. The leather upholstery has a ribbed pattern, adding texture and visual interest. With its clean lines and slightly angled backrest, this chair offers both style and comfort, making it suitable for various settings, from home to office.

#### **BELMON**

48