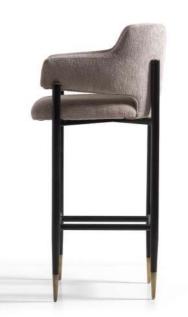

n.

#### **OKSANA**











The light-colored, textured fabric seat contrasts elegantly with the wooden frame and legs, making it a chic addition to any contemporary space.

**GINGER** 





10







"Featuring a scalloped edge on the armrests and a smooth, light gray frame, the Corolla Chair combines contemporary elegance with inviting comfort.

#### **COROLLA**





W:55 / D:57 / H:80 | W: 10KG







### corolla armchair























## GIULIETTE







The Giuliette chair marries elegance with modernity. Its high backrest and sleek armrests provide exceptional comfort, while the black tapered legs with brass-colored tips add a touch of sophistication.

#### **GIULITTE**







15







## giuliette armchair









#### **GIULIETTE**







## giuliette barstool











#### Elegance from Nature: **Tondella**



Tondella is inspired by the elegant touches of nature. The warm tones of the wood and the natural texture of the fabric bring the tranquility of nature to your living spaces, while offering a contemporary aesthetic with its modern and minimal form. Standing out with its simple lines and elegant details, Tondella combines functionality and design.

For those who want to capture a timeless elegance with natural materials, Tondella adds a sophisticated touch to living spaces.











### tondella



9







### tondella armchair







#### **TONDELLA**







#### tondella barstool

















"Combining sleek lines and elegant materials, the Malaga chair offers contemporary sophistication. Its cushioned seat and backrest ensure comfort