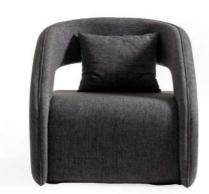

The Belmon chair features a modern design with a dark brown leather seat and backrest, complemented by a sturdy wooden frame. The leather upholstery has a ribbed pattern, adding texture and visual interest. With its clean lines and slightly angled backrest, this chair offers both style and comfort, making it suitable for various settings, from home to office.

#### **BELMON**

48