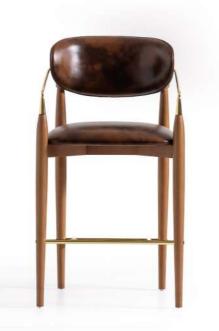

The Belmon chair features a modern design with a dark brown leather seat and backrest, complemented by a sturdy wooden frame. The leather upholstery has a ribbed pattern, adding texture and visual interest. With its clean lines and slightly angled backrest, this chair offers both style and comfort, making it suitable for various settings, from home to office.

#### **BELMON**

48