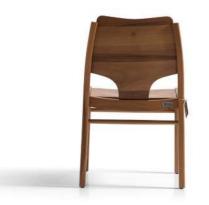

**BOXER** 

The Stemma chair features a minimalist design with a natural wood finish. Its curved backrest and seat provide comfort and support, while the straight wooden legs offer stability. The chair's clean lines and smooth surface make it versatile for various settings such as dining rooms, offices, or waiting areas. The natural wood grain adds warmth and sophistication to its overall appearance.

#### **STEMMA**

W:50 / D:59 / H:87 | W: 8KG

The Inna armchair features a modern design with a harmonious blend of materials and colors. The seat and backrest are upholstered in a rich brown fabric, while the sides and back showcase a lighter beige material with vertical stitching for added texture. The chair has a boxy shape with a slightly curved backrest, providing both style and comfort. Supported by four slender metal legs, the Anne armchair is a stylish and functional piece for contemporary interiors.