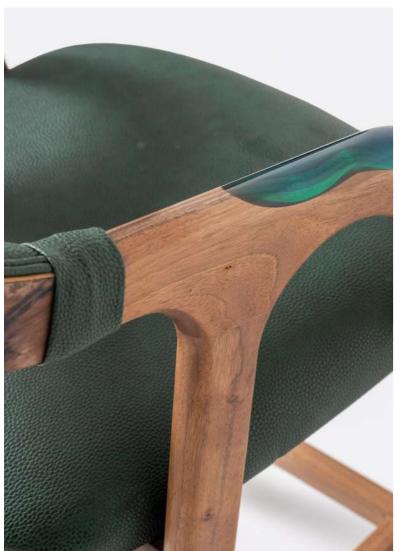

Every dining space deserves furniture that tells a story. We merge the warmth of natural wood with the sophistication of modern fabrics to create chairs that are as inviting as they are enduring.

**ARVESTO** 

3

## design collection'

ASHWOOD

WALNUT

Blending the elegance of walnut wood with the subtle charm of light upholstery, the Arvesto chair epitomizes modern sophistication and comfort.

**EPOXY** 