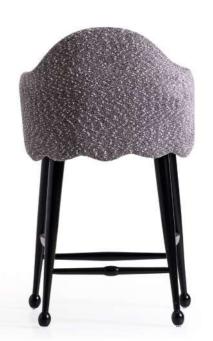

n silhouette and sophisticated combination of light textured fabric and dark wooden frame, the Babil chair exudes elegance.











The Mone chair blends contemporary elegance with subtle charm. Its light beige upholstered seat and slightly curved backrest offer exceptional comfort, while the dark brown tapered legs add a touch of sophistication.

#### **OKSANA**











The light-colored, textured fabric seat contrasts elegantly with the wooden frame and legs, making it a chic addition to any contemporary space.

**GINGER** 





10







"Featuring a scalloped edge on the armrests and a smooth, light gray frame, the Corolla Chair combines contemporary elegance with inviting comfort.

#### **COROLLA**





W:55 / D:57 / H:80 | W: 10KG







### corolla armchair























## GIULIETTE







The Giuliette chair marries elegance with modernity. Its high backrest and sleek armrests provide exceptional comfort, while the black tapered legs with brass-colored tips add a touch of sophistication.

#### **GIULITTE**







15







## giuliette armchair









#### **GIULIETTE**







## giuliette barstool











#### Elegance from Nature: **Tondella**



Tondella is inspired by the elegant touches of nature. The warm tones of the wood and the natural texture of the fabric bring the tranquility of nature to your living spaces, while offering a contemporary aesthetic with its modern and minimal form. Standing out with its simple lines and elegant details, Tondella combines functionality and design.

For those who want to capture a timeless elegance with