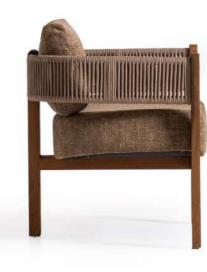

#### MALAGA

manu

The Manu chair features a modern design with a curved backrest that wraps around the sides for added comfort and support. Upholstered in a neutral textured fabric, this chair blends seamlessly with its wooden frame and legs, making it a versatile piece for any interior.

#### **MANU**

25