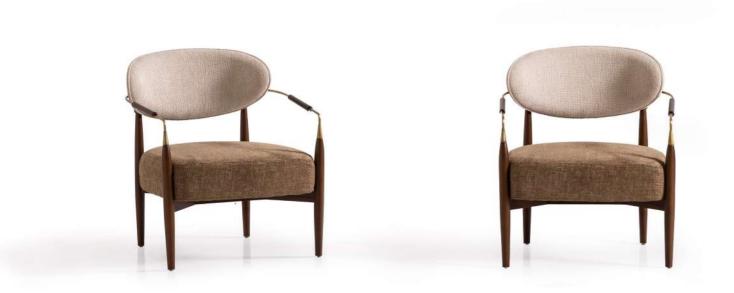

#### **OKSANA**

The light-colored, textured fabric seat contrasts elegantly with the wooden frame and legs, making it a chic addition to any contemporary space.

**GINGER** 

10

"Featuring a scalloped edge on the armrests and a smooth, light gray frame, the Corolla Chair combines contemporary elegance with inviting comfort.