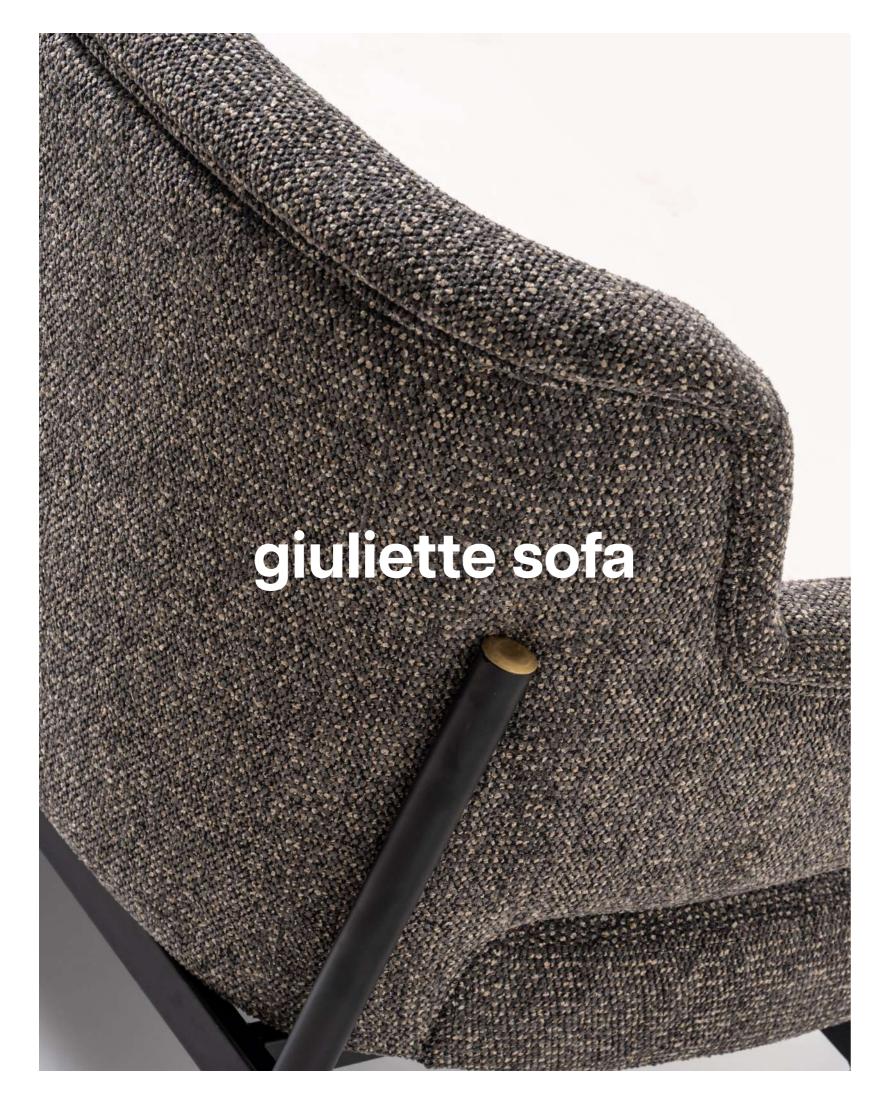

xtend down to form the front legs, creating a sculptural appearance.

**VARGAS** 















The Lusso armchair exudes elegance with its light beige upholstery and sleek, smooth texture. The chair features a slightly curved backrest and armrests that provide a comfortable seating experience.

**LUSSO ARMCHAIR** 













The Acelya armchair exudes modern elegance with its beige fabric upholstery and slightly curved backrest and armrests. The cushioned seat and ribbed texture on the sides add both comfort and visual interest.

**ACELYA ARMCHAIR** 













The Amor armchair is a modern and stylish piece with dark grey fabric upholstery. It features unique curved armrests that seamlessly blend into the backrest, creating a smooth and continuous form.

**AMOR ARMCHAIR** 













The Giuliette Sofa is a modern, stylish piece featuring dark, textured fabric upholstery. It has a sleek design with two matching cushions placed on the seat. The armrests are slightly curved, providing both comfort and a contemporary look.

**GIULIETTE SOFA** 







# MASAL POUF

















The Nile Console features a sleek and minimalist design with a rich, dark wood finish. Its rectangular top provides ample space for display items or practical use. The console stands on four slender legs, adding a touch of elegance and modernity to the piece. The clean lines and timeless design make the Nile Console a versatile addition to various interior styles, from contemporary to traditional.

# **NILE CONSOLE**







W:208 / D:50 / H:92





The Nile TV Unit showcases a sleek and moder