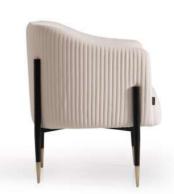

**LUSSO ARMCHAIR** 

The Acelya armchair exudes modern elegance with its beige fabric upholstery and slightly curved backrest and armrests. The cushioned seat and ribbed texture on the sides add both comfort and visual interest.

**ACELYA ARMCHAIR** 

The Amor armchair is a modern and stylish piece with dark grey fabric upholstery. It features unique curved armrests that seamlessly blend into the backrest, creating a smooth and continuous form.