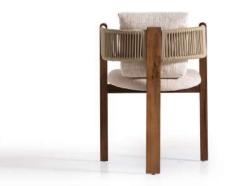

#### Elegance from Nature: **Tondella**

Tondella is inspired by the elegant touches of nature. The warm tones of the wood and the natural texture of the fabric bring the tranquility of nature to your living spaces, while offering a contemporary aesthetic with its modern and minimal form. Standing out with its simple lines and elegant details, Tondella combines functionality and design.

For those who want to capture a timeless elegance with natural materials, Tondella adds a sophisticated touch to living spaces.

### tondella

9

### tondella armchair

#### **TONDELLA**

#### tondella barstool

"Combining sleek lines and elegant materials, the Malaga chair offers contemporary sophistication. Its cushioned seat and backrest ensure comfort, while the wooden legs and metallic elements add a touch of modern flair.