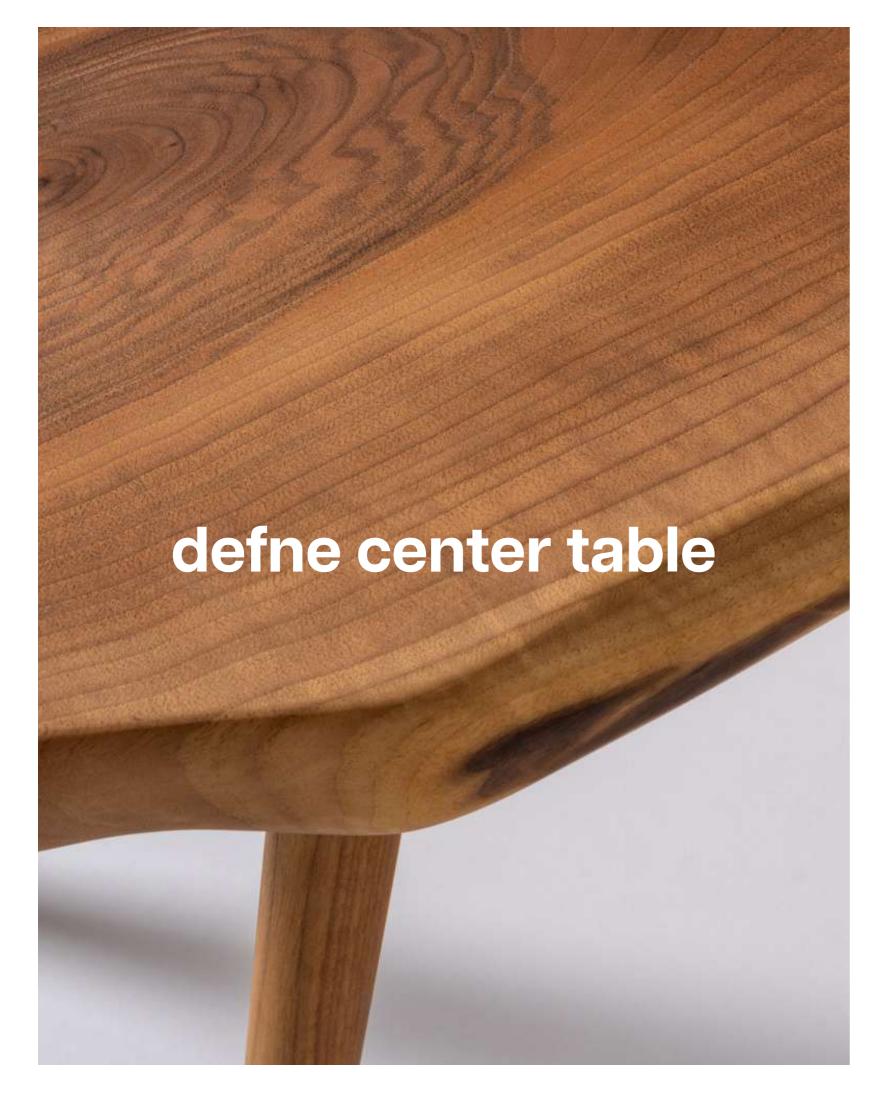

#### **NILE BAR TABLE**

W:178 / D:50 / H:102

The Defne center table is a stunning piece that combines elegance with functionality. It features a sleek, dark wood finish that adds a touch of sophistication to any room. The table has a unique, irregular shape with a smooth, polished surface. Supported by three elegantly tapered legs, the Defne table is both sturdy and visually striking. Its contemporary design makes it a perfect centerpiece for a living room or lounge area.

**DEFNE CENTER TABLE** 

The Defne side table is a stunning piece of furniture with a unique, organic design. Made from wood, it features a round top and base connected by a single, curving support. The visible wood grain enhances its aesthetic appeal, making it a standout piece in any room. This sculptural design is both artistic and functional, adding a touch of elegance to your living space.