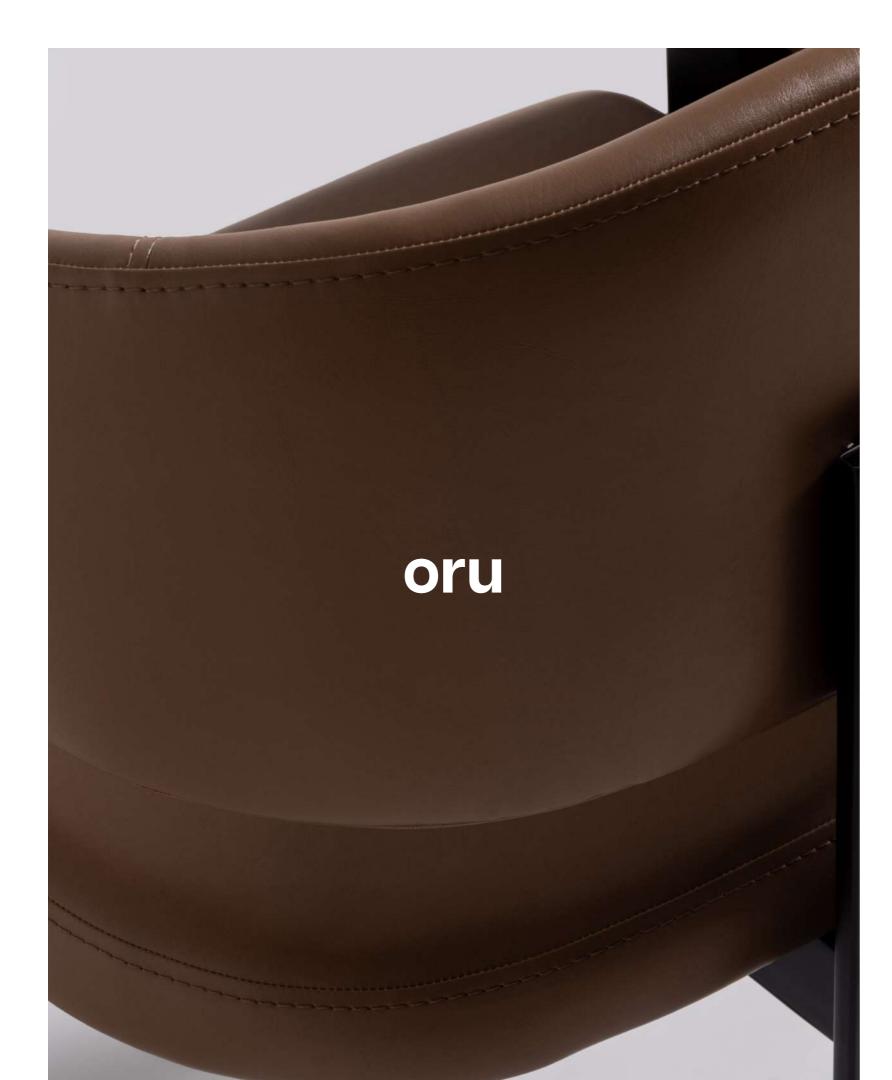

#### **LUBA**

W:62 / D:54 / H:77 | W: 11KG

The Oru chair showcases a modern design with a brown leather seat and backrest, featuring a curved backrest that extends into armrests for added comfort. The black frame and legs provide a striking contrast to the warm brown leather. With its sleek lines and contemporary style, the Oru chair is a perfect addition to any modern interior.