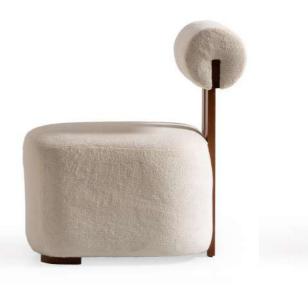

**BONE EPOXY** 

With its warm medium-brown polished wood and black tufted cushioned seat, the Gio chair epitomizes modern minimalism. Its curved backrest and armrests offer both comfort and style, making it a perfect addition to any contemporary interior.

GIO

# GIO BARSTOOL

The Gio Barstool combines the elegant curves of its wooden backrest and armrests with the comfort of a cushioned, dark fabric seat. Its minimalist design, split to highlight different finishes, effortlessly blends style and functionality, making it a chic addition to any modern bar or kitchen space.