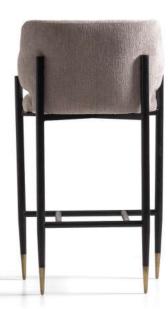

#### **OKSANA**











The light-colored, textured fabric seat contrasts elegantly with the wooden frame and legs, making it a chic addition to any contemporary space.

**GINGER** 





10







"Featuring a scalloped edge on the armrests and a smooth, light gray frame, the Corolla Chair combines contemporary elegance with inviting comfort.

#### **COROLLA**





W:55 / D:57 / H:80 | W: 10KG







### corolla armchair























## GIULIETTE







The Giuliette chair marries elegance with modernity. Its high backrest and sleek armrests provide exceptional comfort, while the black tapered legs with brass-colored tips add a touch of sophistication.

#### **GIULITTE**







15







## giuliette armchair









#### **GIULIETTE**







## giuliette barstool











#### Elegance from Nature: **Tondella**



Tondella is inspired by the elegant touches of nature. The warm tones of the wood and the natural texture of the fabric bring the tranquility of nature to your living spaces, while offering a contemporary aesthetic with its modern and minimal form. Standing out with its simple lines and elegant details, Tondella combines functionality and design.

For those who want to capture a timeless elegance with natural materials, Tondella adds a sophisticated touch to living spaces.











### tondella



9







### tondella armchair







#### **TONDELLA**







#### tondella barstool

















"Combining sleek lines and elegant materials, the Malaga chair offers contemporary sophistication. Its cushioned seat and backrest ensure comfort,