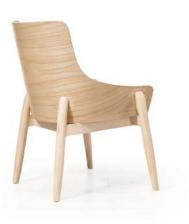

**ANKA ASHWOOD** 

The Luba chair features a modern design with a unique, ribbed backrest that wraps around the sides to provide partial armrests. Upholstered in dark green material, the padded seat and backrest ensure comfort and style. The chair stands on four slightly angled wooden legs, giving it a sturdy and sophisticated look. This chair effortlessly combines contemporary aesthetics with functional comfort.