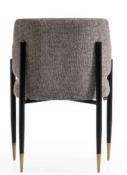

## GIULIETTE

The Giuliette chair marries elegance with modernity. Its high backrest and sleek armrests provide exceptional comfort, while the black tapered legs with brass-colored tips add a touch of sophistication.

#### **GIULITTE**

15