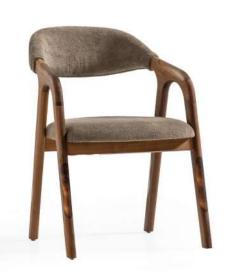

## design collection'

ASHWOOD

WALNUT

Blending the elegance of walnut wood with the subtle charm of light upholstery, the Arvesto chair epitomizes modern sophistication and comfort.

**EPOXY** 

#### **ARVESTO**

Combining the elegance of walnut wood with the subtle charm of light upholstery, the Arvesto chair epitomizes modern sophistication and comfort.

With its sleek curved backrest and armrests, upholstered in a blend of dark and light fabrics, the Babil chair seamlessly combines contemporary design with utmost comfort. The black wooden legs add a touch of elegance, making it an ideal piece for any modern interior."