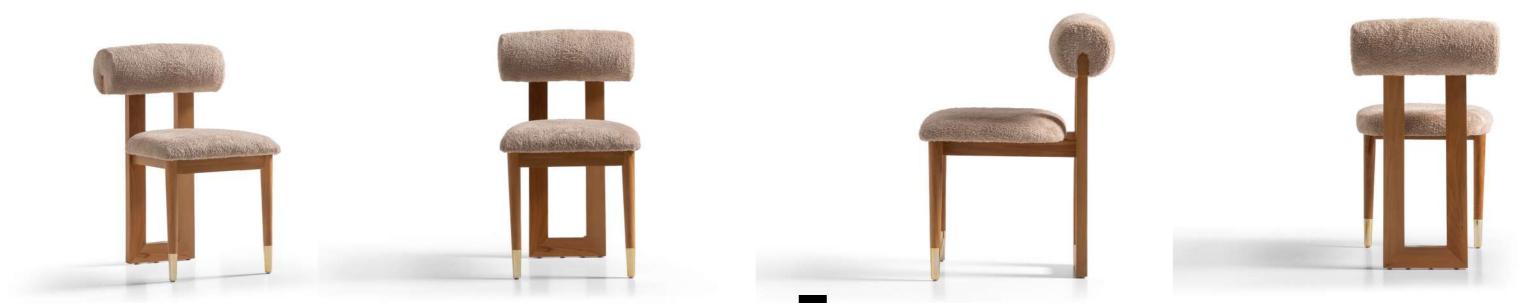

#### **OKSANA**

The light-colored, textured fabric seat contrasts elegantly with the wooden frame and legs, making it a chic addition to any contemporary space.

**GINGER** 

10

"Featuring a scalloped edge on the armrests and a smooth, light gray frame, the Corolla Chair combines contemporary elegance with inviting comfort.

#### **COROLLA**

W:55 / D:57 / H:80 | W: 10KG

### corolla armchair