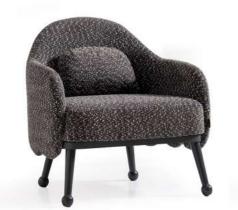

With its modern silhouette and sophisticated combination of light textured fabric and dark wooden frame, the Babil chair exudes elegance.











The Mone chair blends contemporary elegance with subtle charm. Its light beige upholstered seat and slightly curved backrest offer exceptional comfort, while the dark brown tapered legs add a touch of sophistication.

#### **OKSANA**











The light-colored, textured fabric seat contrasts elegantly with the wooden frame and legs, making it a chic addition to any contemporary space.

**GINGER** 





10







"Featuring a scalloped edge on the armrests and a smooth, light gray frame, the Corolla Chair combines contemporary elegance with inviting comfort.

#### **COROLLA**





W:55 / D:57 / H:80 | W: 10KG







### corolla armchair























## GIULIETTE







The Giuliette chair marries elegance with modernity. Its high backrest and sleek armrests provide exceptional comfort, while the black tapered legs with brass-colored tips add a touch of sophistication.

#### **GIULITTE**







15







## giuliette armchair









#### **GIULIETTE**







## giuliette barstool











#### Elegance from Nature: **Tondella**



Tondella is inspired by the elegant touches of nature. The warm tones of the wood and the natural texture of the fabric bring the tranquility of nature to your living spaces, while offering a contemporary aesthetic with its modern and minimal form. Standing out with its simple lines and elegant details, Tondella combines functionality and design.

For those who want to capture a time