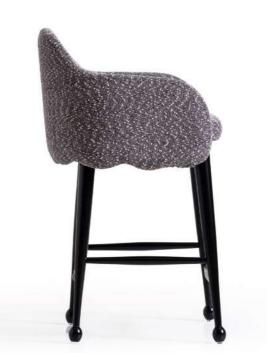

### belmon barstool

The Ghost chair features a modern, elegant design with a quilted pattern on its backrest and seat. Upholstered in beige fabric, this chair provides a comfortable and stylish seating experience. The black legs with gold-colored tips add a touch of sophistication, making it a perfect addition to any contemporary interior.

**GHOST** 

52