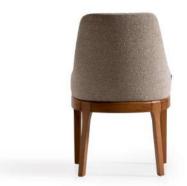

**CROWN** 

W:55 / D:54 / H:82 | W: 9KG

The Casablanca chair epitomizes modern elegance with its wooden frame and light gray upholstered seat and backrest. The slightly curved backrest ensures added comfort while maintaining a sleek, contemporary design.

# **CASABLANCA**

The Casablanca Plus chair features a modern design with a wooden frame and legs. The chair has a cushioned seat and backrest, both upholstered in a light grey fabric. The backrest has a curved design that extends into armrests, providing additional comfort and support.