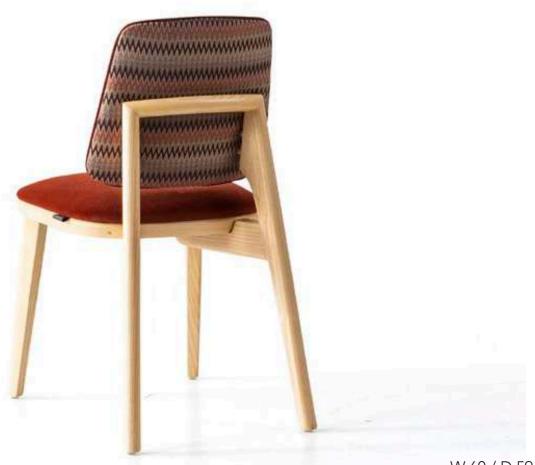

## design collection'

ASHWOOD

WALNUT

Blending the elegance of walnut wood with the subtle charm of light upholstery, the Arvesto chair epitomizes modern sophistication and comfort.

**EPOXY** 

#### **ARVESTO**

Combining the elegance of walnut wood with the subtle charm of light upholstery, the Arvesto chair epitomizes modern sophistication and comfort.

With its sleek curved backrest and armrests, upholstered in a blend of dark and light fabrics, the Babil chair seamlessly combines contemporary design with utmost comfort. The black wooden legs add a touch of elegance, making it an ideal piece for any modern interior."