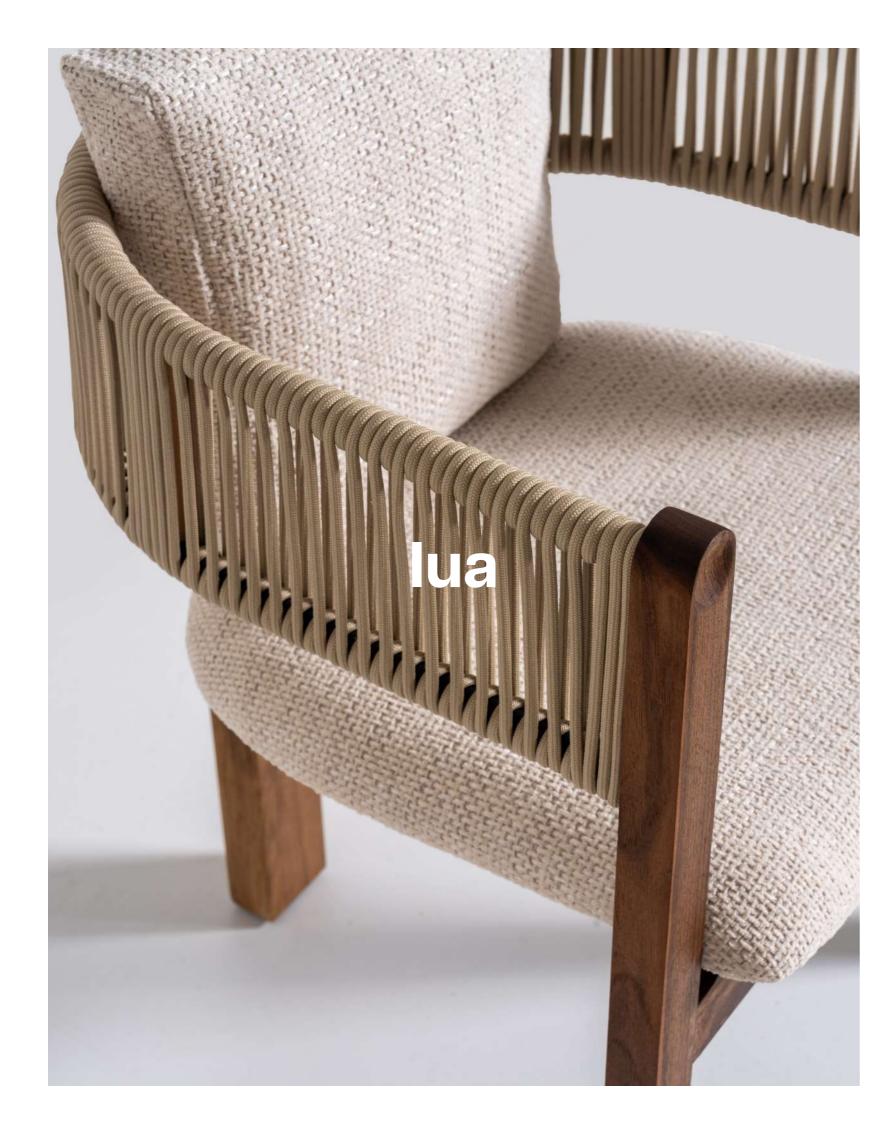

## soho epoxy plus

The Lua chair stands out with its modern design and intricate woven backrest. The wooden frame provides a sturdy foundation, while the light-colored cushioned seat ensures comfort. This chair effortlessly combines style and comfort, making it a perfect addition to any contemporary space.

LUA

W:56 / D:52 / H:71 | W: 8,2KG