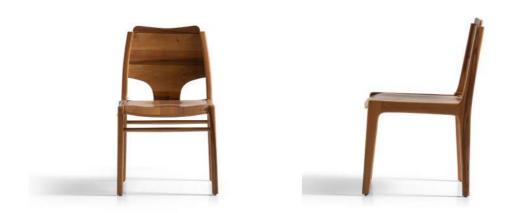

**BOXER** 

The Stemma chair features a minimalist design with a natural wood finish. Its curved backrest and seat provide comfort and support, while the straight wooden legs offer stability. The chair's clean lines and smooth surface make it versatile for various settings such as dining rooms, offices, or waiting areas. The natural wood grain adds warmth and sophistication to its overall appearance.

#### **STEMMA**

W:50 / D:59 / H:87 | W: 8KG

The Inna armchair features a modern design with a harmonious blend of materials and colors. The seat and backrest are upholstered in a rich brown fabric, while the sides and back showcase a lighter beige material with vertical stitching for added texture. The chair has a boxy shape with a slightly curved backrest, providing both style and comfort. Supported by four slender metal legs, the Anne armchair is a stylish and functional piece for contemporary interiors.