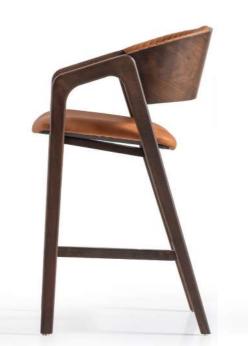

#### manu barstool

## manu epoxy barstool

With its smooth, curved lines and minimalist design, the Soho chair offers a stylish blend of mid-century modern aesthetics and contemporary comfort. The dark brown wooden frame contrasts elegantly with the light-colored upholstery, making it an ideal choice for any modern interior.