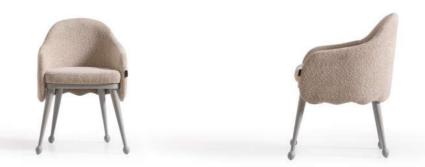

#### **OKSANA**

The light-colored, textured fabric seat contrasts elegantly with the wooden frame and legs, making it a chic addition to any contemporary space.

**GINGER** 

10

"Featuring a scalloped edge on the armrests and a smooth, light gray frame, the Corolla Chair combines contemporary elegance with inviting comfort.