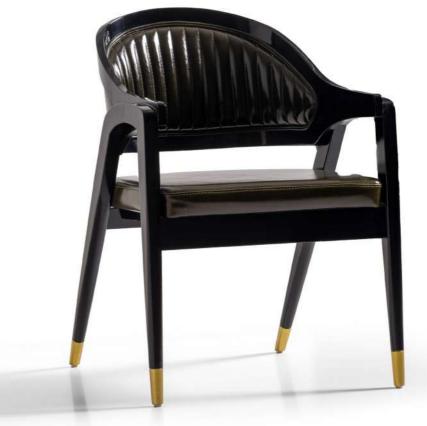

# ABEL ASHVOOD PLUS

We merge the warmth of natural wood with the sophistication of modern fabrics to create chairs that are as inviting as they are enduring.

The Bongo chair is a striking piece of modern furniture with a glossy black finish and a unique curved backrest featuring vertical ridges. The seat cushion is upholstered in a dark material, likely leather or faux leather, adding to the chair's luxurious feel.

### **BONGO**