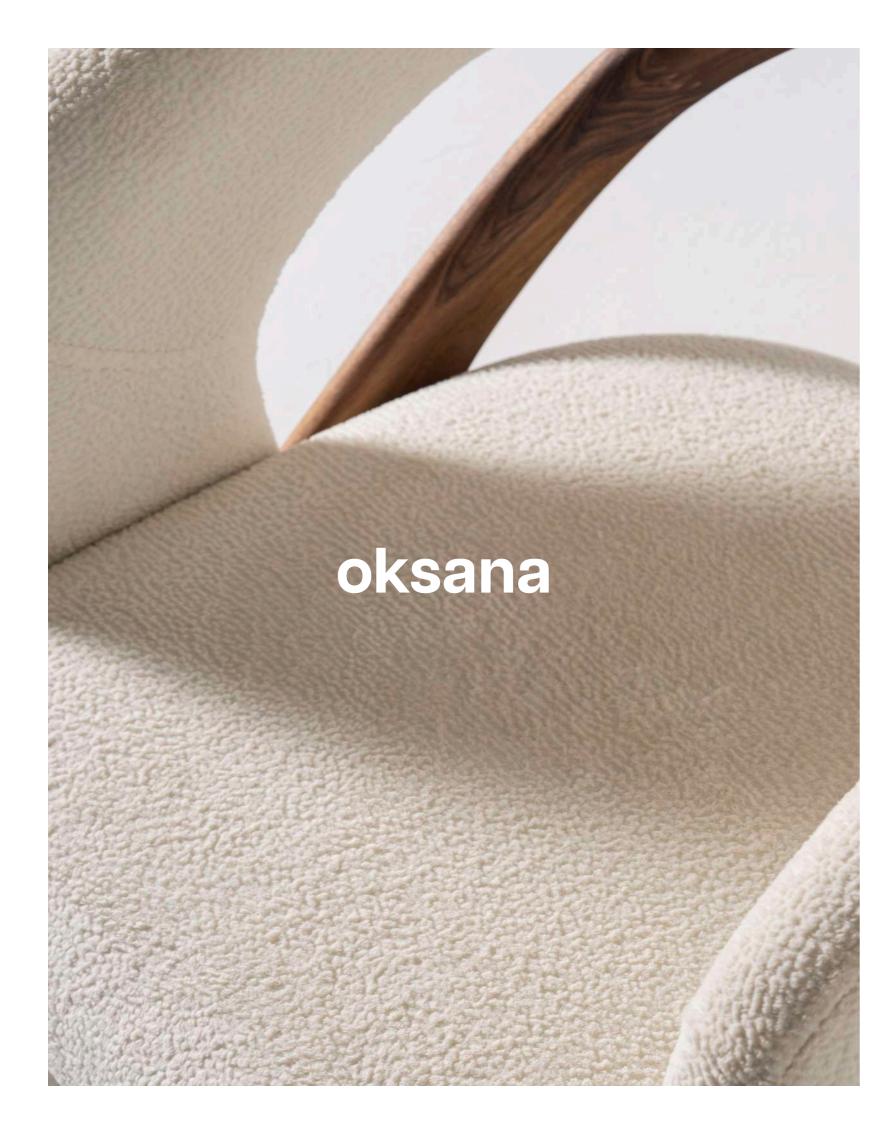

#### **OKSANA**

The light-colored, textured fabric seat contrasts elegantly with the wooden frame and legs, making it a chic addition to any contemporary space.

**GINGER** 

10

"Featuring a scalloped edge on the armrests and a smooth, light gray frame, the Corolla Chair combines contemporary elegance with inviting comfort.