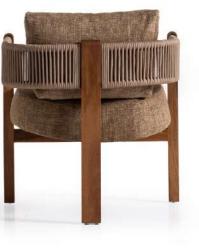

#### MALAGA

manu

The Manu chair features a modern design with a curved backrest that wraps around the sides for added comfort and support. Upholstered in a neutral textured fabric, this chair blends seamlessly with its wooden frame and legs, making it a versatile piece for any interior.

#### **MANU**

25