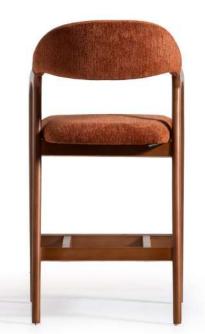

#### MALAGA

manu

The Manu chair features a modern design with a curved backrest that wraps around the sides for added comfort and support. Upholstered in a neutral textured fabric, this chair blends seamlessly with its wooden frame and legs, making it a versatile piece for any interior.

#### **MANU**

25

#### manu barstool