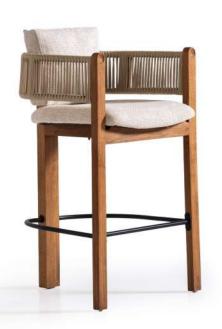

## soho quilted





#### **SOHO**



### soho epoxy

The Soho Epoxy chair combines a sleek, modern design with industrial elements. Its epoxy-coated metal frame provides durability and a contemporary look, while the cushioned seat and backrest ensure comfort. This chair is perfect for adding a touch of modern elegance to any space.

















## soho epoxy plus































The Lua chair stands out with its modern design and intricate woven backrest. The wooden frame provides a sturdy foundation, while the light-colored cushioned seat ensures comfort. This chair effortlessly combines style and comfort, making it a perfect addition to any contemporary space.

LUA





W:56 / D:52 / H:71 | W: 8,2KG







### lua armchair













### lua barstool

















The Danish Plus chair is a versatile and stylish piece, featuring a sleek design with clean lines and a comfortable, cushioned seat. Its wooden frame, available in various finishes, adds a touch of timeless elegance, making it suitable for both residential and commercial spaces.

### **DANISH PLUS**









## danish plus armchair







### **DANISH PLUS**







## danish plus barstool











### **DANISH**





















## DANISH



The Danish chair is renowned for its minimalist design and functional elegance. Often crafted from high-quality wood and upholstered with comfortable fabric or leather, these chairs embody the essence of Scandinavian design. They are characterized by clean lines, ergonomic comfort, and a timeless aesthetic that fits well in both mod