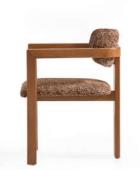

The Moulin chair features a modern design with a sturdy wooden frame and a comfortable upholstered seat and backrest. The upholstery is a textured fabric in a brown and white pattern, adding visual interest and warmth to the piece.

### **MOULIN**

W:59 / D:56 / H:77 | W: 8,9KG

The Odette chair embodies modern elegance with its sleek wooden frame and neutral, textured fabric upholstery. The clean lines and slightly curved backrest and armrests provide both style and comfort, making it a versatile addition to any contemporary space.