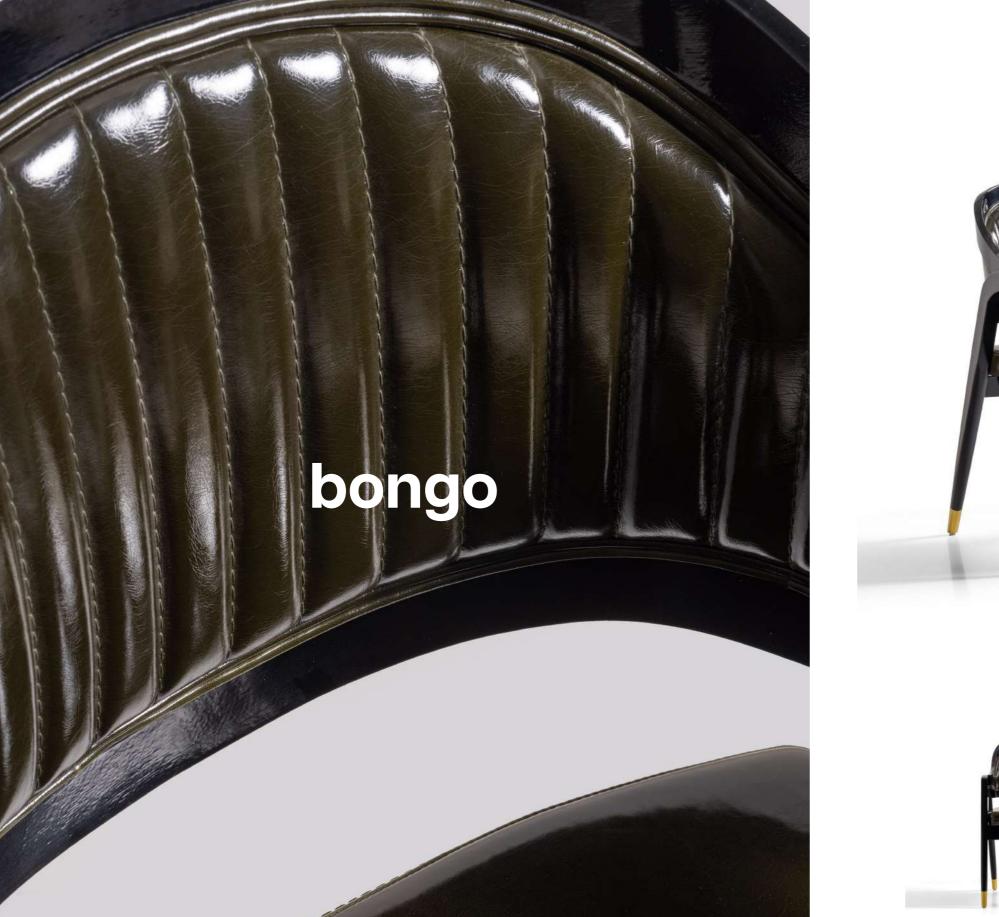

# ABEL ASHVOOD PLUS

We merge the warmth of natural wood with the sophistication of modern fabrics to create chairs that are as inviting as they are enduring.

The Bongo chair is a striking piece of modern furniture with a glossy black finish and a unique curved backrest featuring vertical ridges. The seat cushion is upholstered in a dark material, likely leather or faux leather, adding to the chair's luxurious feel.

### **BONGO**