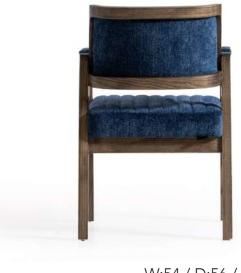

The Belmon chair features a modern design with a dark brown leather seat and backrest, complemented by a sturdy wooden frame. The leather upholstery has a ribbed pattern, adding texture and visual interest. With its clean lines and slightly angled backrest, this chair offers both style and comfort, making it suitable for various settings, from home to office.

#### **BELMON**

48