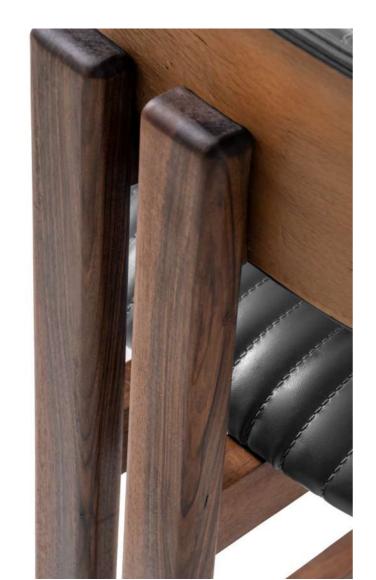

**BOXER** 

The Stemma chair features a minimalist design with a natural wood finish. Its curved backrest and seat provide comfort and support, while the straight wooden legs offer stability. The chair's clean lines and smooth surface make it versatile for various settings such as dining rooms, offices, or waiting areas. The natural wood grain adds warmth and sophistication to its overall appearance.

#### **STEMMA**

W:50 / D:59 / H:87 | W: 8KG

The Inna armchair features a modern design with a harmonious blend of materials and colors. The seat and backrest are upholstered in a rich brown fabric, while the sides and back showcase a lighter beige material with vertical stitching for added texture. The chair has a boxy shape with a slightly curved backrest, providing both style and comfort. Supported by four slender metal legs, the Anne armchair is a stylish and functional piece for contemporary interiors.