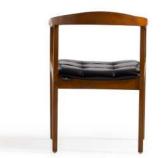

### **DANISH**

## DANISH

The Danish chair is renowned for its minimalist design and functional elegance. Often crafted from high-quality wood and upholstered with comfortable fabric or leather, these chairs embody the essence of Scandinavian design. They are characterized by clean lines, ergonomic comfort, and a timeless aesthetic that fits well in both modern and traditional settings.