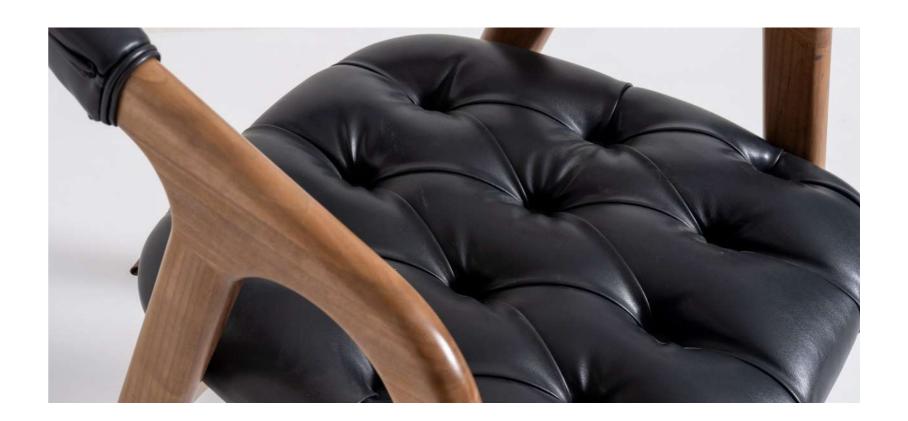

## GIULIETTE

The Giuliette chair marries elegance with modernity. Its high backrest and sleek armrests provide exceptional comfort, while the black tapered legs with brass-colored tips add a touch of sophistication.