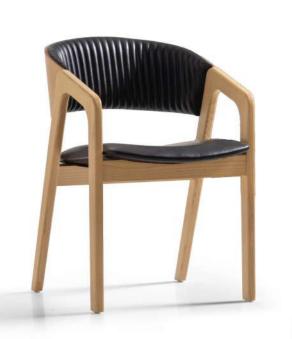

### **DANISH**

## DANISH

The Danish chair is renowned for its minimalist design and functional elegance. Often crafted from high-quality wood and upholstered with comfortable fabric or leather, these chairs embody the essence of Scandinavian design. They are characterized by clean lines, ergonomic comfort, and a timeless aesthetic that fits well in both modern and traditional settings.