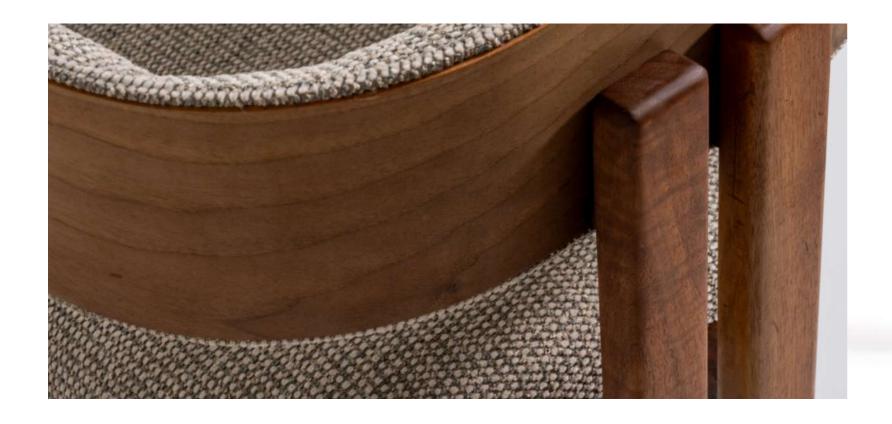

## design collection'

ASHWOOD

WALNUT

Blending the elegance of walnut wood with the subtle charm of light upholstery, the Arvesto chair epitomizes modern sophistication and comfort.

**EPOXY** 

#### **ARVESTO**

Combining the elegance of walnut wood with the subtle charm of light upholstery, the Arvesto chair epitomizes modern sophistication and comfort.

With its sleek curved backrest and armrests, upholstered in a blend of dark and light fabrics, the Babil chair seamlessly combines contemporary design with utmost comfort. The black wooden legs add a touch of elegance, making it an ideal piece for any modern interior."