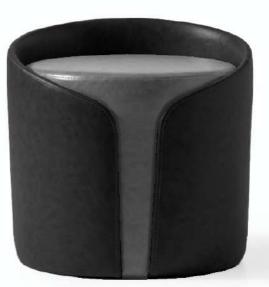

# MASAL POUF

The Nile Console features a sleek and minimalist design with a rich, dark wood finish. Its rectangular top provides ample space for display items or practical use. The console stands on four slender legs, adding a touch of elegance and modernity to the piece. The clean lines and timeless design make the Nile Console a versatile addition to various interior styles, from contemporary to traditional.