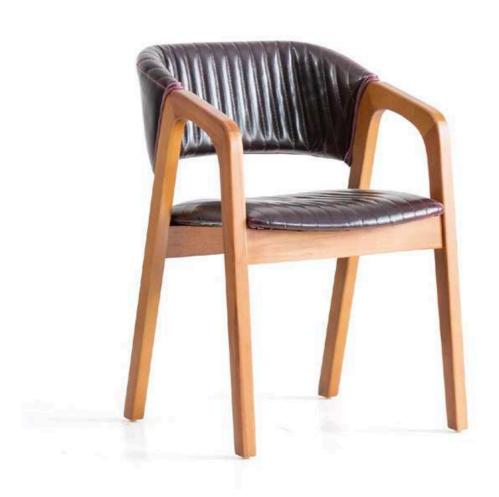

The Belmon chair features a modern design with a dark brown leather seat and backrest, complemented by a sturdy wooden frame. The leather upholstery has a ribbed pattern, adding texture and visual interest. With its clean lines and slightly angled backrest, this chair offers both style and comfort, making it suitable for various settings, from home to office.

#### **BELMON**

48