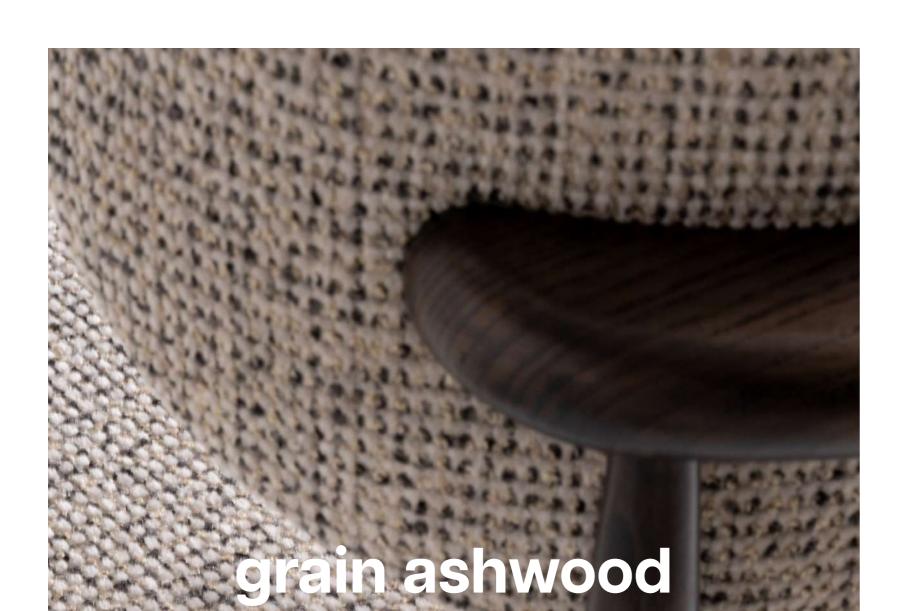

### **GRAIN**

W:52 / D:52 / H:86 | W: 7KG

The Grain Ashwood chair combines a sleek, modern design with natural materials. It features a comfortable, greyish textured fabric seat and backrest, supported by a sturdy ashwood frame.

### **GRAIN ASHWOOD**

The Grain Barstool features a wooden frame with a dark, textured fabric seat and backrest. The sleek, modern design includes four legs connected by a footrest, ensuring both comfort and style.