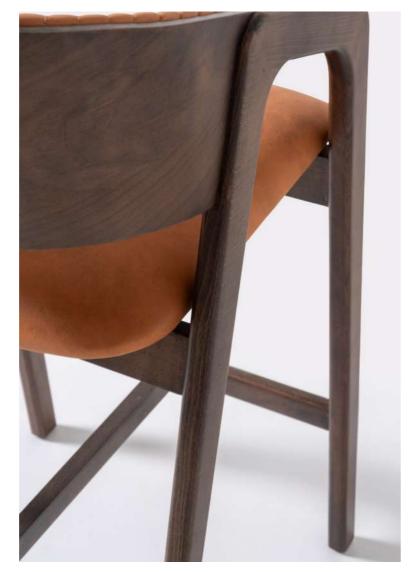

The Belmon chair features a modern design with a dark brown leather seat and backrest, complemented by a sturdy wooden frame. The leather upholstery has a ribbed pattern, adding texture and visual interest. With its clean lines and slightly angled backrest, this chair offers both style and comfort, making it suitable for various settings, from home to office.

#### **BELMON**

48