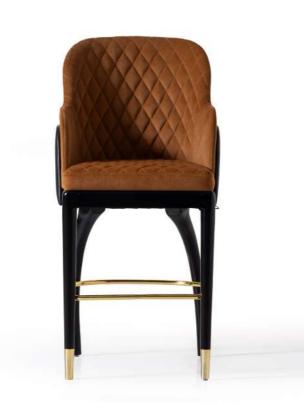

## ghost barstool

Featuring a sleek, modern design, the Boxer chair combines a wooden frame with a ribbed black leather seat and backrest. The chair's armrests add to its comfort, making it an ideal choice for any contemporary space. Its minimalist aesthetic and durable materials ensure both style and functionality.

**BOXER** 

The Stemma chair features a minimalist design with a natural wood finish. Its curved backrest and seat provide comfort and support, while the straight wooden legs offer stability. The chair's clean lines and smooth surface make it versatile for various settings such as dining rooms, offices, or waiting areas. The natural wood grain adds warmth and sophistication to its overall appearance.