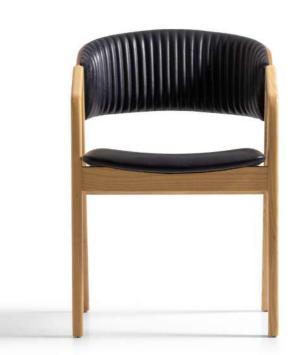

The Belmon chair features a modern design with a dark brown leather seat and backrest, complemented by a sturdy wooden frame. The leather upholstery has a ribbed pattern, adding texture and visual interest. With its clean lines and slightly angled backrest, this chair offers both style and comfort, making it suitable for various settings, from home to office.

#### **BELMON**

48