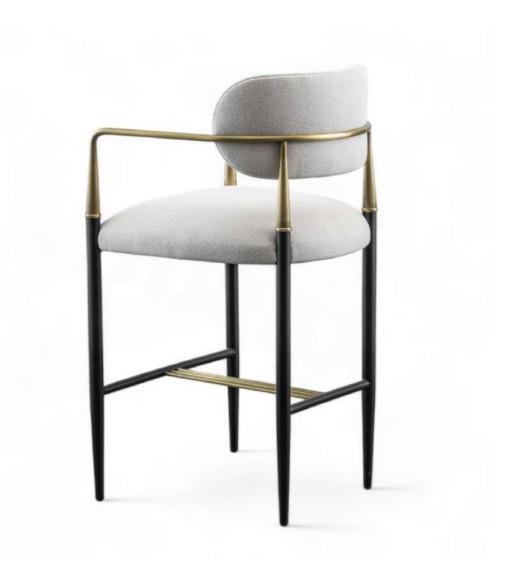

GIO

# GIO BARSTOOL

The Gio Barstool combines the elegant curves of its wooden backrest and armrests with the comfort of a cushioned, dark fabric seat. Its minimalist design, split to highlight different finishes, effortlessly blends style and functionality, making it a chic addition to any modern bar or kitchen space.