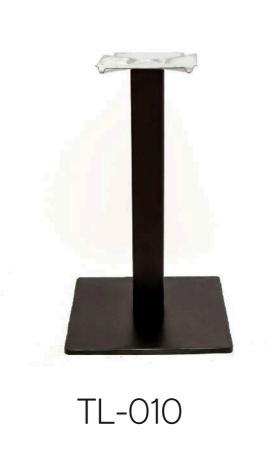

## furnitures & tables accessories

| giuliette sofa          |     | 85   |
|-------------------------|-----|------|
| masal pouf —————        |     | 86   |
| nile console            |     | 87   |
| nile tv unit            |     | 88   |
| nile bar table —————    |     | 89   |
| epoxy table             |     | 92   |
| walnut table ————       | 93  | 3-94 |
| compact table ————      | 95  | -96  |
| defne center table ———— |     | 90   |
| defne side table —      |     | 91   |
| table legs ———          | 97- | 98   |
|                         |     |      |