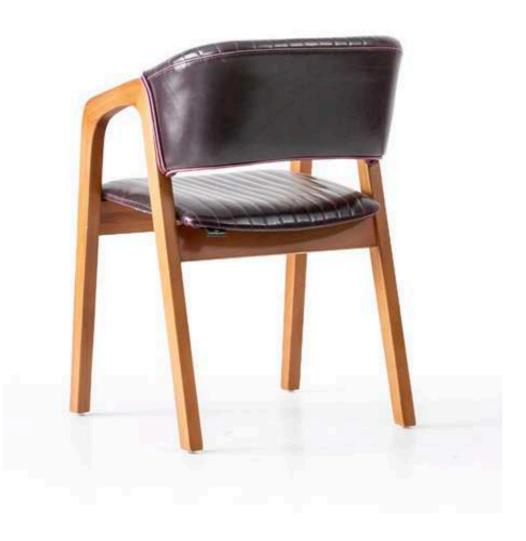

### **DANISH**

## DANISH

The Danish chair is renowned for its minimalist design and functional elegance. Often crafted from high-quality wood and upholstered with comfortable fabric or leather, these chairs embody the essence of Scandinavian design. They are characterized by clean lines, ergonomic comfort, and a timeless aesthetic that fits well in both modern and traditional settings.