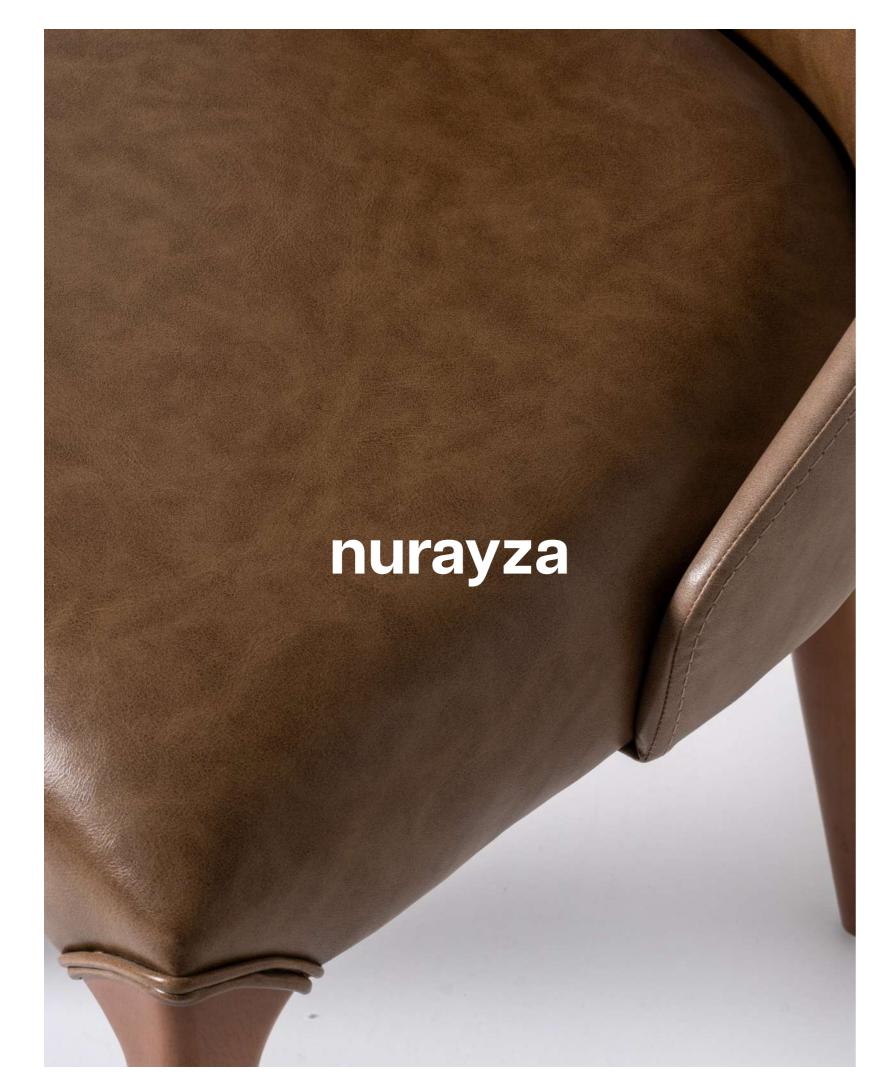

# **CASABLANCA PLUS**

The Nurayza chair exudes modern sophistication with its high backrest and armrests, upholstered in rich brown leather or leather-like material. The wooden legs add a natural touch to the sleek design, making it a versatile piece for various interior settings such as dining rooms, offices, or living spaces.

**NURAYZA** 

The Vargas chair is a masterpiece of modern design, featuring plush, textured fabric and a unique shape. The curved armrests extend down to form the front legs, creating a sculptural appearance.