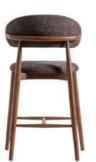

#### MALAGA

manu

The Manu chair features a modern design with a curved backrest that wraps around the sides for added comfort and support. Upholstered in a neutral textured fabric, this chair blends seamlessly with its wooden frame and legs, making it a versatile piece for any interior.

#### **MANU**

25