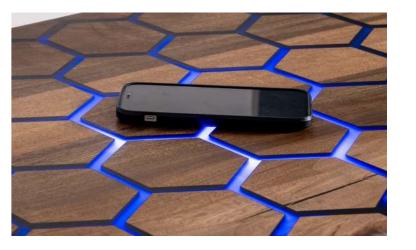

**DEFNE SIDE TABLE** 

The Epoxy table features a wooden top with a natural finish and a stunning black epoxy resin inlay running through the center. The combination of natural wood and epoxy resin creates a visually striking piece that blends rustic and modern design elements. The table's unique, curved wooden legs add to its aesthetic appeal, making it a perfect addition to contemporary or eclectic interiors.

### **EPOXY TABLE**

"The Walnut table is a true statement piece that combines natural beauty with expert craftsmanship. Featuring a live edge, the tabletop showcases the rich grain and texture of walnut wood. The unique X-shaped legs provide both sturdy support and a stylish design element. This handcrafted table adds a rustic yet elegant touch to any dining or living space, making it both functional and visually striking.