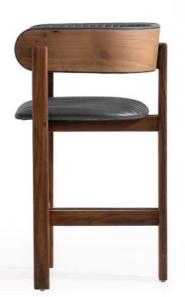

## design collection'

ASHWOOD

WALNUT

Blending the elegance of walnut wood with the subtle charm of light upholstery, the Arvesto chair epitomizes modern sophistication and comfort.

**EPOXY** 

#### **ARVESTO**

Combining the elegance of walnut wood with the subtle charm of light upholstery, the Arvesto chair epitomizes modern sophistication and comfort.

With its sleek curved backrest and armrests, upholstered in a blend of dark and light fabrics, the Babil chair seamlessly combines contemporary design with utmost comfort. The black wooden legs add a touch of elegance, making it an ideal piece for any modern interior."