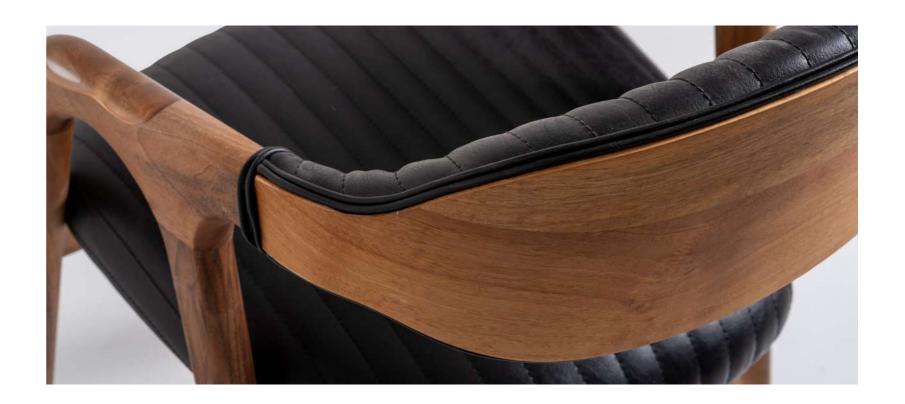

The Belmon chair features a modern design with a dark brown leather seat and backrest, complemented by a sturdy wooden frame. The leather upholstery has a ribbed pattern, adding texture and visual interest. With its clean lines and slightly angled backrest, this chair offers both style and comfort, making it suitable for various settings, from home to office.

#### **BELMON**

48