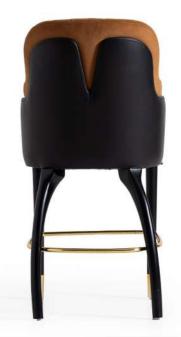

## ghost barstool

Featuring a sleek, modern design, the Boxer chair combines a wooden frame with a ribbed black leather seat and backrest. The chair's armrests add to its comfort, making it an ideal choice for any contemporary space. Its minimalist aesthetic and durable materials ensure both style and functionality.

**BOXER** 

The Stemma chair features a minimalist design with a natural wood finish. Its curved backrest and seat provide comfort and support, while the straight wooden legs offer stability. The chair's clean lines and smooth surface make it versatile for various settings such as dining rooms, offices, or waiting areas. The natural wood grain adds warmth and sophistication to its overall appearance.