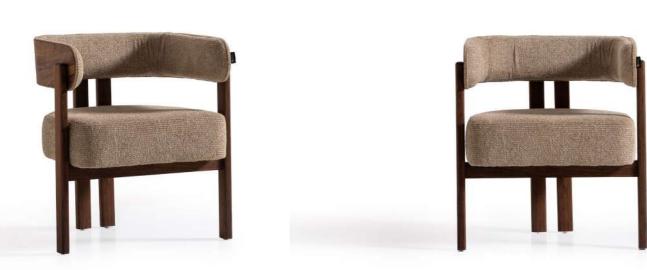

Every dining space deserves furniture that tells a story. We merge the warmth of natural wood with the sophistication of modern fabrics to create chairs that are as inviting as they are enduring.

**ARVESTO** 

3

## design collection'

ASHWOOD

WALNUT

Blending the elegance of walnut wood with the subtle charm of light upholstery, the Arvesto chair epitomizes modern sophistication and comfort.

**EPOXY** 

#### **ARVESTO**

Combining the elegance of walnut wood with the subtle charm of light upholstery, the Arvesto chair epitomizes modern sophistication and comfort.

With its sleek curved backrest and armrests, upholstered in a blend of dark and light fabrics, the Babil chair seamlessly combines contemporary design with utmost comfort. The black wooden legs add a touch of elegance, making it an ideal piece for any modern interior."