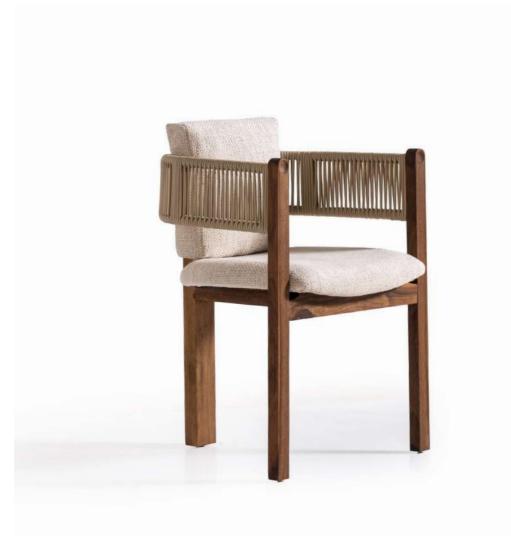

## soho epoxy plus

The Lua chair stands out with its modern design and intricate woven backrest. The wooden frame provides a sturdy foundation, while the light-colored cushioned seat ensures comfort. This chair effortlessly combines style and comfort, making it a perfect addition to any contemporary space.

LUA

W:56 / D:52 / H:71 | W: 8,2KG

### lua armchair