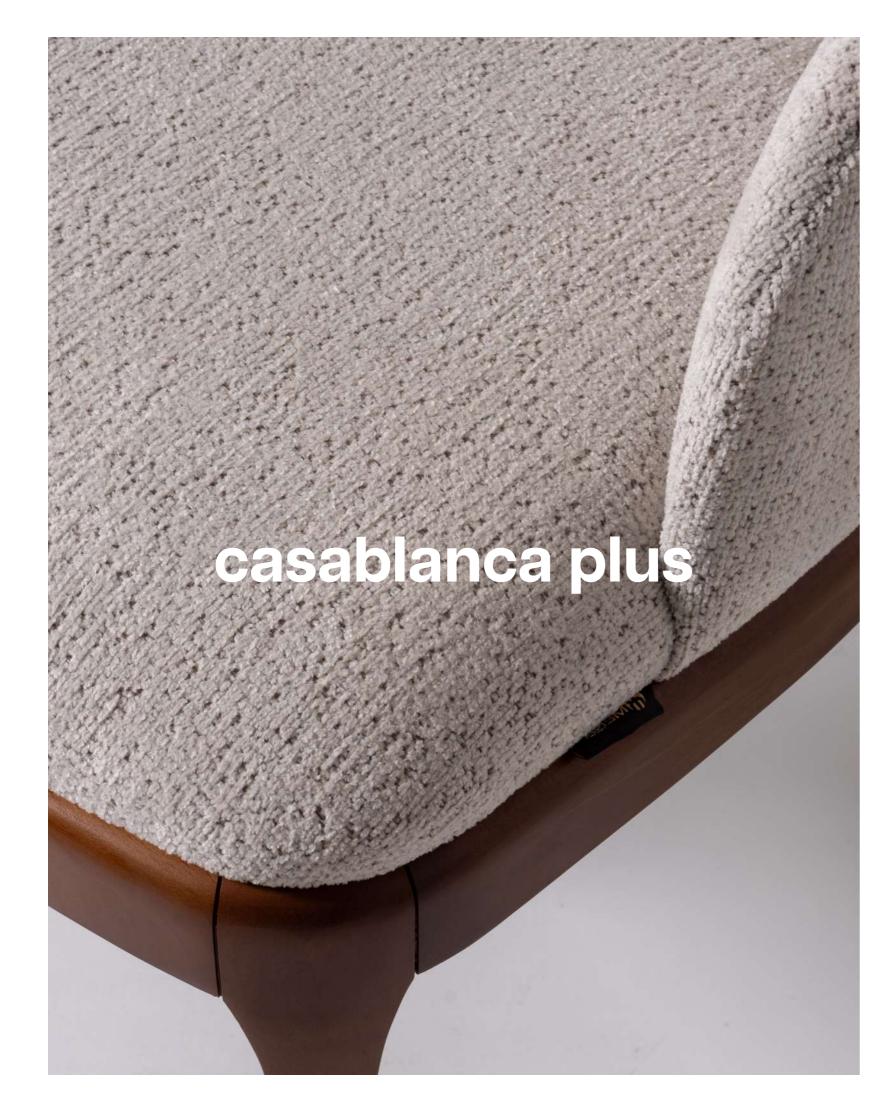

# **CASABLANCA**

The Casablanca Plus chair features a modern design with a wooden frame and legs. The chair has a cushioned seat and backrest, both upholstered in a light grey fabric. The backrest has a curved design that extends into armrests, providing additional comfort and support.

# **CASABLANCA PLUS**

The Nurayza chair exudes modern sophistication with its high backrest and armrests, upholstered in rich brown leather or leather-like material. The wooden legs add a natural touch to the sleek design, making it a versatile piece for various interior settings such as dining rooms, offices, or living spaces.