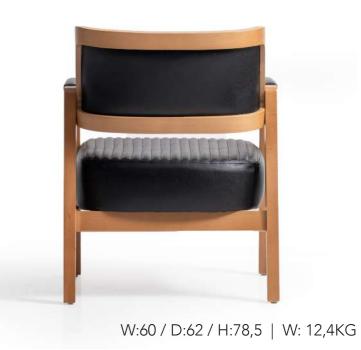

The Belmon chair features a modern design with a dark brown leather seat and backrest, complemented by a sturdy wooden frame. The leather upholstery has a ribbed pattern, adding texture and visual interest. With its clean lines and slightly angled backrest, this chair offers both style and comfort, making it suitable for various settings, from home to office.