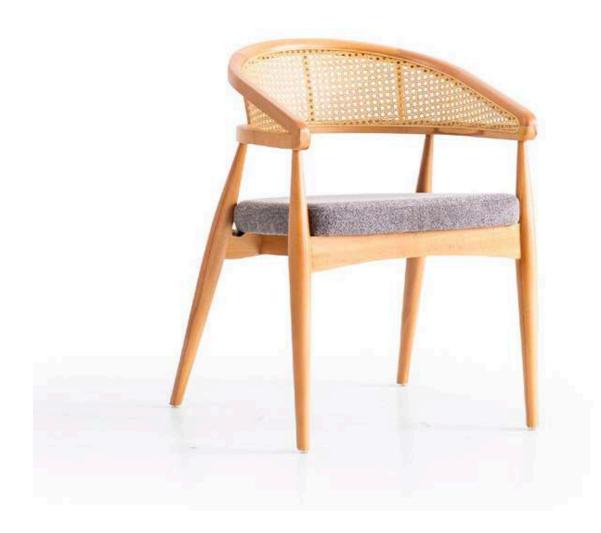

"The Lia chair boasts a modern design with a curved backrest and armrests, providing both comfort and style. The cushioned seat is upholstered in dark leather or a similar material, adding a touch of elegance.

LIA

The Capri chair is a stunning example of contemporary design. It features a curved wooden frame that seamlessly integrates the backrest and armrests. The seat is cushioned and upholstered in light grey fabric, providing both comfort and style.