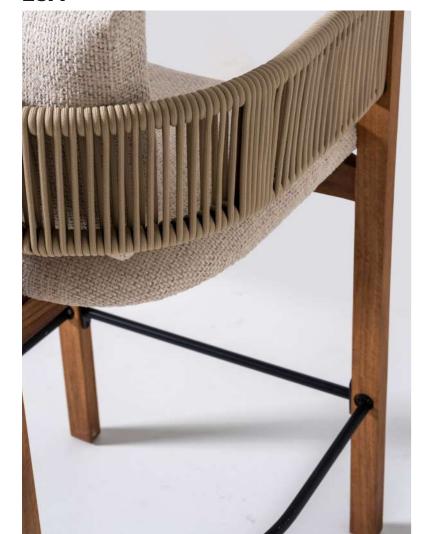

#### MALAGA

manu

The Manu chair features a modern design with a curved backrest that wraps around the sides for added comfort and support. Upholstered in a neutral textured fabric, this chair blends seamlessly with its wooden frame and legs, making it a versatile piece for any interior.

#### **MANU**

25