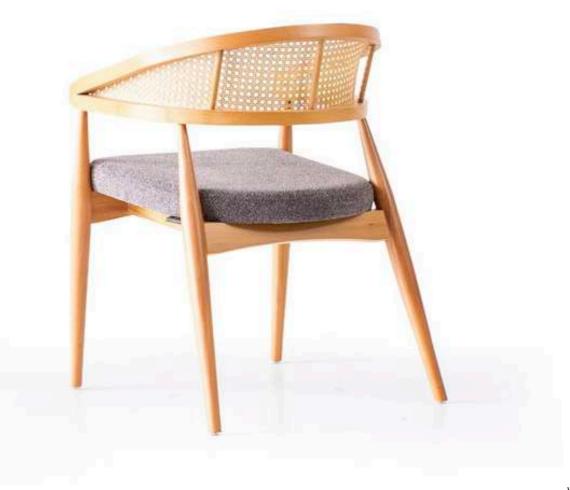

"The Lia chair boasts a modern design with a curved backrest and armrests, providing both comfort and style. The cushioned seat is upholstered in dark leather or a similar material, adding a touch of elegance.

LIA

The Capri chair is a stunning example of contemporary design. It features a curved wooden frame that seamlessly integrates the backrest and armrests. The seat is cushioned and upholstered in light grey fabric, providing both comfort and style.