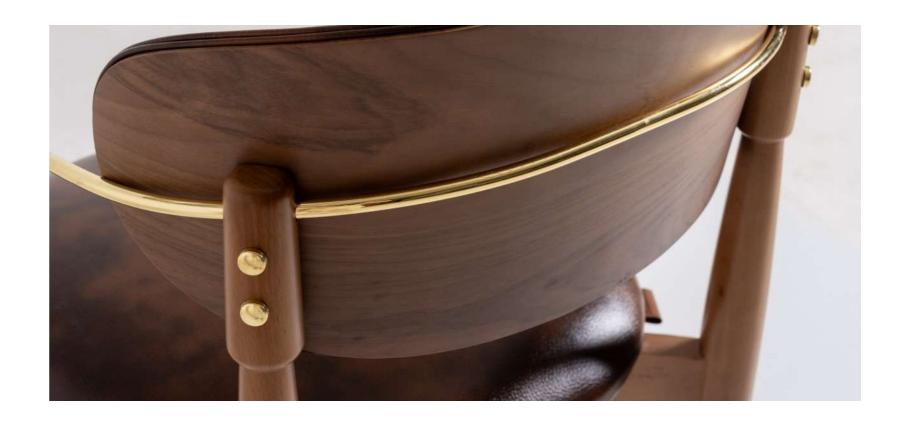

The Belmon chair features a modern design with a dark brown leather seat and backrest, complemented by a sturdy wooden frame. The leather upholstery has a ribbed pattern, adding texture and visual interest. With its clean lines and slightly angled backrest, this chair offers both style and comfort, making it suitable for various settings, from home to office.

#### **BELMON**

48