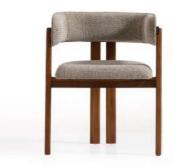

#### **OKSANA**

The light-colored, textured fabric seat contrasts elegantly with the wooden frame and legs, making it a chic addition to any contemporary space.

**GINGER** 

10

"Featuring a scalloped edge on the armrests and a smooth, light gray frame, the Corolla Chair combines contemporary elegance with inviting comfort.