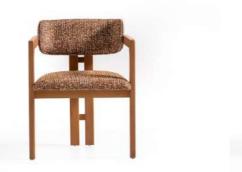

The Moulin chair features a modern design with a sturdy wooden frame and a comfortable upholstered seat and backrest. The upholstery is a textured fabric in a brown and white pattern, adding visual interest and warmth to the piece.

### **MOULIN**

W:59 / D:56 / H:77 | W: 8,9KG

The Odette chair embodies modern elegance with its sleek wooden frame and neutral, textured fabric upholstery. The clean lines and slightly curved backrest and armrests provide both style and comfort, making it a versatile addition to any contemporary space.