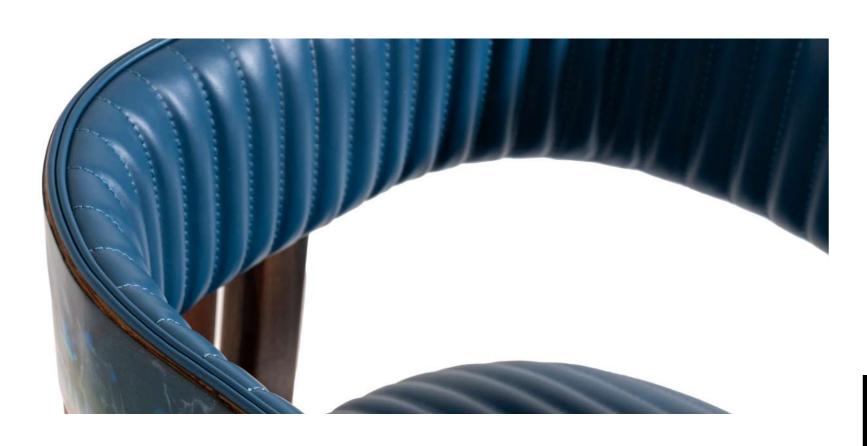

The Belmon chair features a modern design with a dark brown leather seat and backrest, complemented by a sturdy wooden frame. The leather upholstery has a ribbed pattern, adding texture and visual interest. With its clean lines and slightly angled backrest, this chair offers both style and comfort, making it suitable for various settings, from home to office.

#### **BELMON**

48