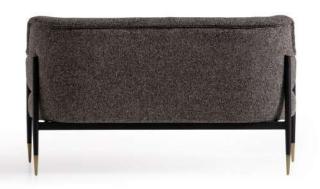

**AMOR ARMCHAIR** 

The Giuliette Sofa is a modern, stylish piece featuring dark, textured fabric upholstery. It has a sleek design with two matching cushions placed on the seat. The armrests are slightly curved, providing both comfort and a contemporary look.

**GIULIETTE SOFA** 