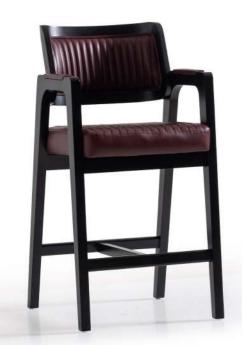

The Belmon chair features a modern design with a dark brown leather seat and backrest, complemented by a sturdy wooden frame. The leather upholstery has a ribbed pattern, adding texture and visual interest. With its clean lines and slightly angled backrest, this chair offers both style and comfort, making it suitable for various settings, from home to office.