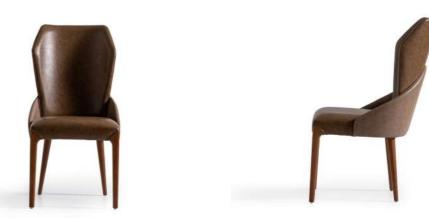

# **CASABLANCA PLUS**

The Nurayza chair exudes modern sophistication with its high backrest and armrests, upholstered in rich brown leather or leather-like material. The wooden legs add a natural touch to the sleek design, making it a versatile piece for various interior settings such as dining rooms, offices, or living spaces.

**NURAYZA** 

The Vargas chair is a masterpiece of modern design, featuring plush, textured fabric and a unique shape. The curved armrests extend down to form the front legs, creating a sculptural appearance.