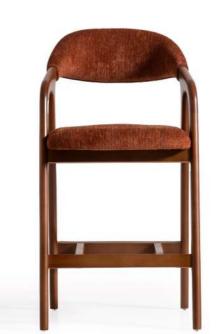

#### MALAGA

manu

The Manu chair features a modern design with a curved backrest that wraps around the sides for added comfort and support. Upholstered in a neutral textured fabric, this chair blends seamlessly with its wooden frame and legs, making it a versatile piece for any interior.

#### **MANU**

25

#### manu barstool