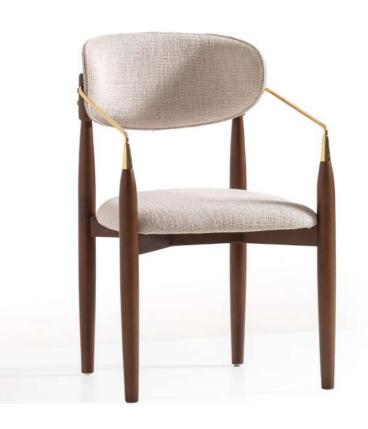

#### tondella barstool

"Combining sleek lines and elegant materials, the Malaga chair offers contemporary sophistication. Its cushioned seat and backrest ensure comfort, while the wooden legs and metallic elements add a touch of modern flair.

**MALAGA** 

22

## malaga armchair

#### MALAGA

manu

The Manu chair features a modern design with a curved backrest that wraps around the sides for added comfort and support. Upholstered in a neutral textured fabric, this chair blends seamlessly with its wooden frame and legs, making it a versatile piece for any interior.