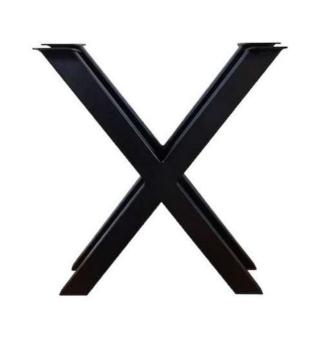

### **EPOXY TABLE**

"The Walnut table is a true statement piece that combines natural beauty with expert craftsmanship. Featuring a live edge, the tabletop showcases the rich grain and texture of walnut wood. The unique X-shaped legs provide both sturdy support and a stylish design element. This handcrafted table adds a rustic yet elegant touch to any dining or living space, making it both functional and visually striking.

# **WALNUT TABLE**

The Walnut table is a beautiful round table with a polished surface, showcasing the natural grain and variations of the walnut wood. It features a unique design with three vertical wooden supports that connect the tabletop to a circular base. This elegant and sturdy design makes it a functional and visually pleasing piece of furniture, perfect for adding a touch of sophistication to any space.