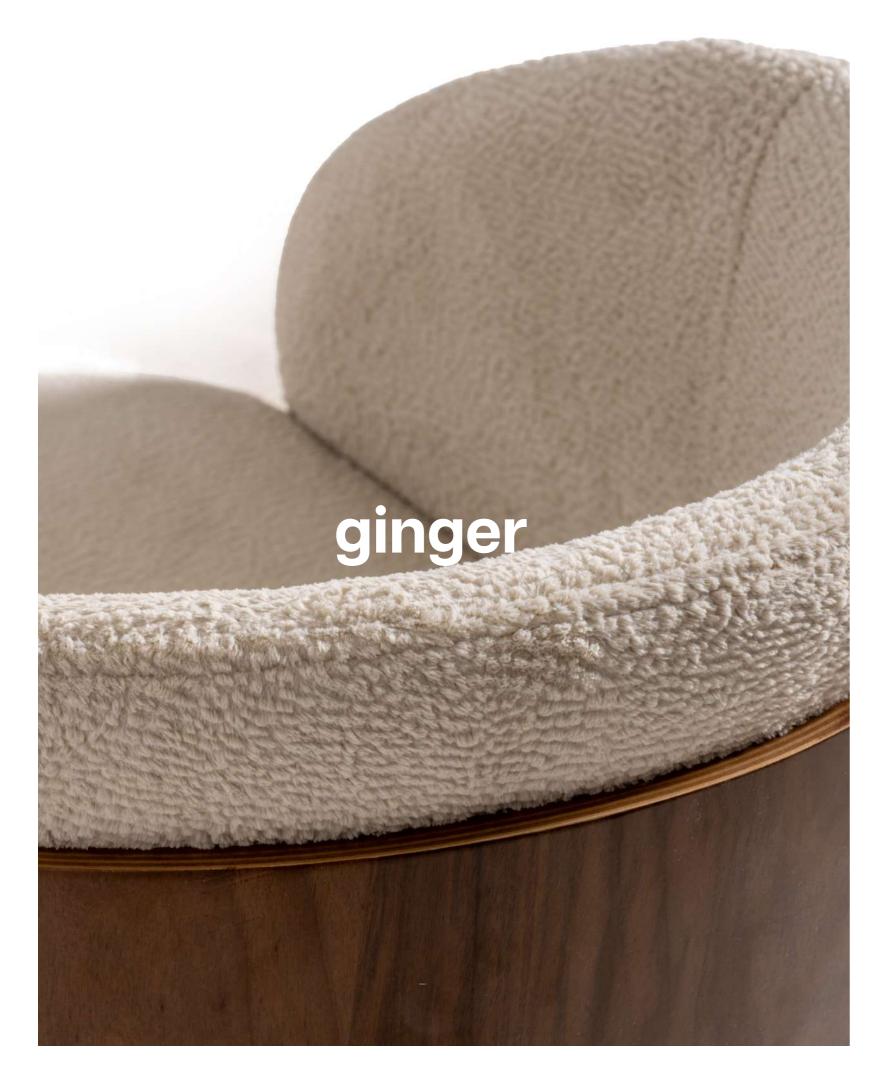

#### **OKSANA**

The light-colored, textured fabric seat contrasts elegantly with the wooden frame and legs, making it a chic addition to any contemporary space.

**GINGER** 

10

"Featuring a scalloped edge on the armrests and a smooth, light gray frame, the Corolla Chair combines contemporary elegance with inviting comfort.