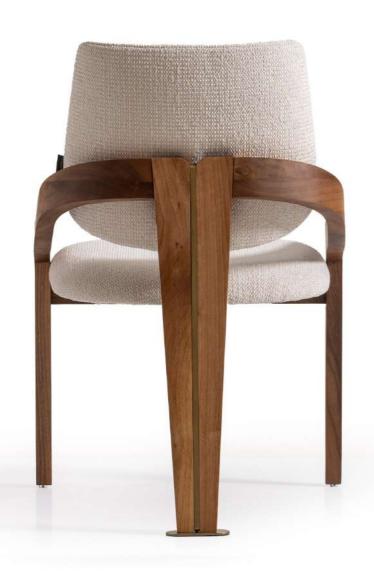

## design collection'

ASHWOOD

WALNUT

Blending the elegance of walnut wood with the subtle charm of light upholstery, the Arvesto chair epitomizes modern sophistication and comfort.

**EPOXY** 

#### **ARVESTO**

Combining the elegance of walnut wood with the subtle charm of light upholstery, the Arvesto chair epitomizes modern sophistication and comfort.

With its sleek curved backrest and armrests, upholstered in a blend of dark and light fabrics, the Babil chair seamlessly combines contemporary design with utmost comfort. The black wooden legs add a touch of elegance, making it an ideal piece for any modern interior."