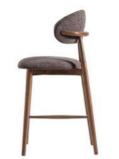

#### MALAGA

manu

The Manu chair features a modern design with a curved backrest that wraps around the sides for added comfort and support. Upholstered in a neutral textured fabric, this chair blends seamlessly with its wooden frame and legs, making it a versatile piece for any interior.

#### **MANU**

25