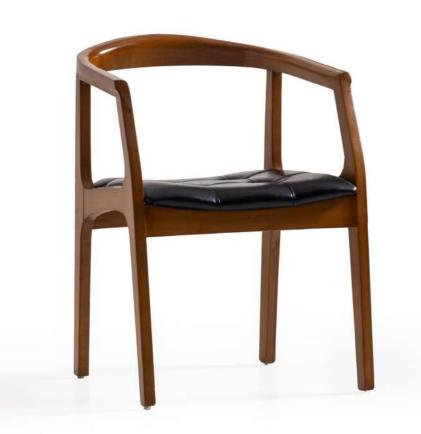

**BONE EPOXY** 

With its warm medium-brown polished wood and black tufted cushioned seat, the Gio chair epitomizes modern minimalism. Its curved backrest and armrests offer both comfort and style, making it a perfect addition to any contemporary interior.

GIO