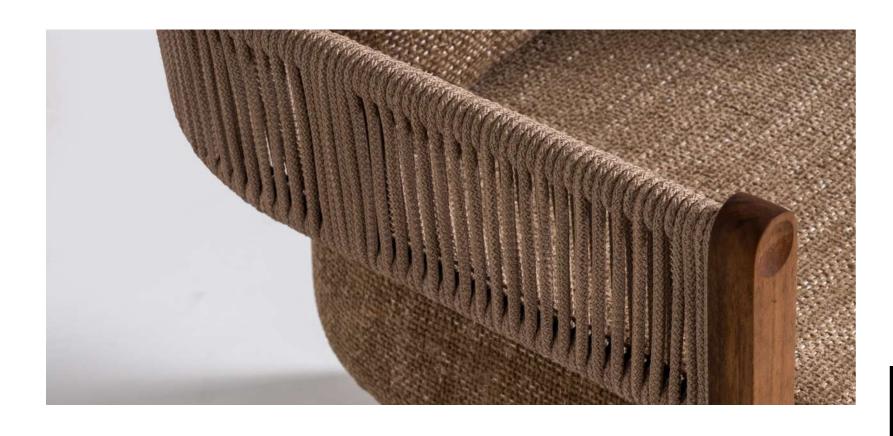

#### Elegance from Nature: **Tondella**

Tondella is inspired by the elegant touches of nature. The warm tones of the wood and the natural texture of the fabric bring the tranquility of nature to your living spaces, while offering a contemporary aesthetic with its modern and minimal form. Standing out with its simple lines and elegant details, Tondella combines functionality and design.

For those who want to capture a timeless elegance with natural materials, Tondella adds a sophisticated touch to living spaces.

### tondella

9

### tondella armchair

#### **TONDELLA**

#### tondella barstool

"Combining sleek lines and elegant materials, the Malaga chair offers contemporary sophistication. Its cushioned seat and backrest ensure comfort, while the wooden legs and metallic elements add a touch of modern flair.