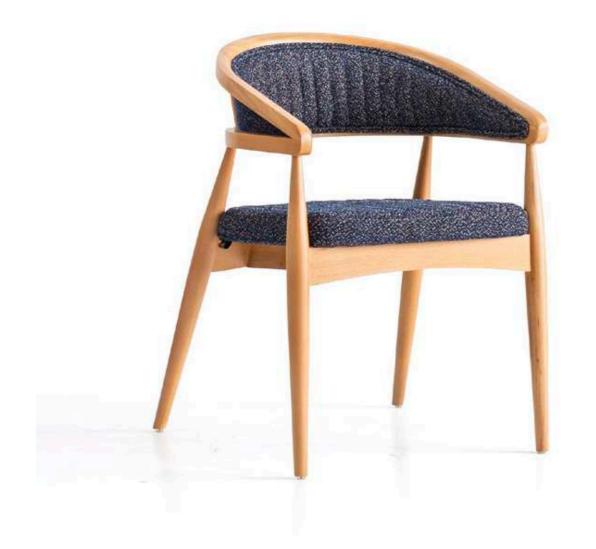

## soho epoxy plus

The Lua chair stands out with its modern design and intricate woven backrest. The wooden frame provides a sturdy foundation, while the light-colored cushioned seat ensures comfort. This chair effortlessly combines style and comfort, making it a perfect addition to any contemporary space.

LUA

W:56 / D:52 / H:71 | W: 8,2KG