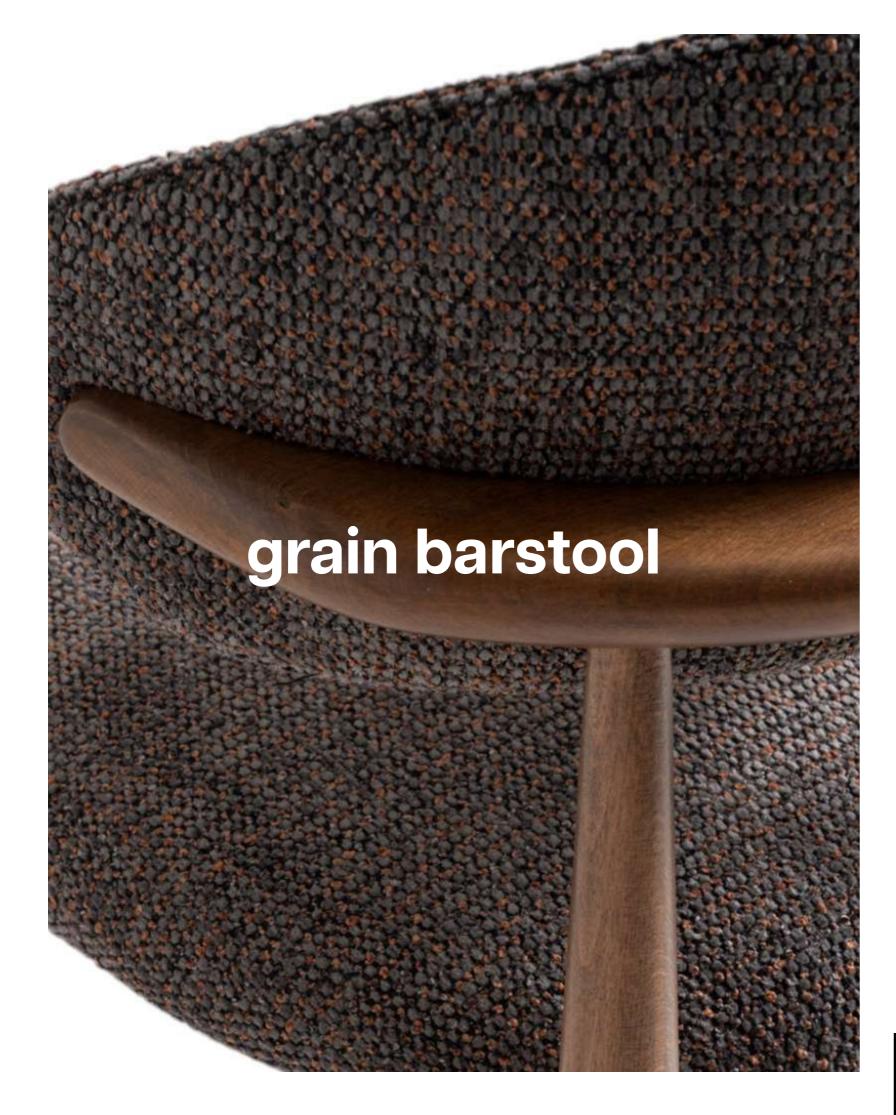

### **GRAIN ASHWOOD**

The Grain Barstool features a wooden frame with a dark, textured fabric seat and backrest. The sleek, modern design includes four legs connected by a footrest, ensuring both comfort and style.

**GRAIN BARSTOOL** 