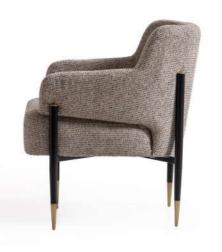

The Belmon chair features a modern design with a dark brown leather seat and backrest, complemented by a sturdy wooden frame. The leather upholstery has a ribbed pattern, adding texture and visual interest. With its clean lines and slightly angled backrest, this chair offers both style and comfort, making it suitable for various settings, from home to office.

#### **BELMON**

48