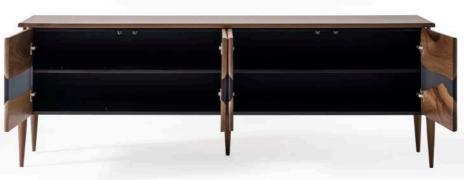

# **NILE CONSOLE**

W:208 / D:50 / H:92

The Nile TV Unit showcases a sleek and modern design, perfect for any contemporary living room. This piece combines wood and black accents, creating a distinctive and stylish appearance. The unit features four cabinet doors with a unique wood grain pattern, complemented by a black horizontal stripe running across the middle. Tapered and angled legs add to the contemporary look, making it both functional and aesthetically pleasing. This TV unit provides ample storage space for your media equipment, ensuring a tidy and organized entertainment area.

#### **NILE TV UNIT**

W:208 / D:50 / H:72

The Nile Bar Table features a stunning design with a natural wood grain top and a sleek black base. The wooden top has a rectangular shape and a natural finish, showcasing the beautiful wood grain pattern. The solid black base is designed with vertical grooves on the sides, giving it a modern and sophisticated look. This sturdy and well-constructed bar table is perfect for a bar or dining area, offering both style and functionality.