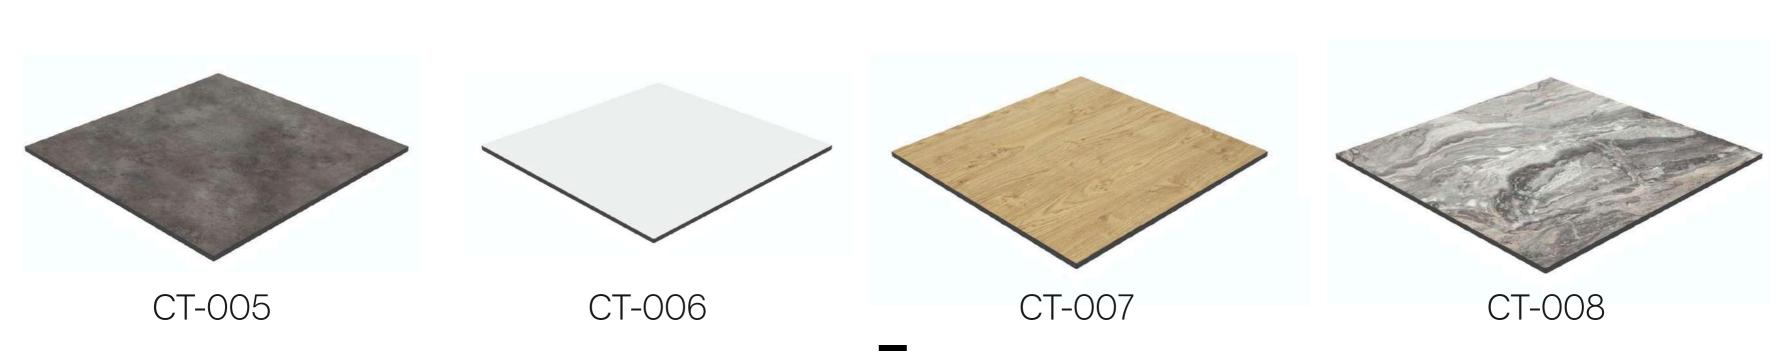

### **EPOXY TABLE**

"The Walnut table is a true statement piece that combines natural beauty with expert craftsmanship. Featuring a live edge, the tabletop showcases the rich grain and texture of walnut wood. The unique X-shaped legs provide both sturdy support and a stylish design element. This handcrafted table adds a rustic yet elegant touch to any dining or living space, making it both functional and visually striking.

# **WALNUT TABLE**

The Walnut table is a beautiful round table with a polished surface, showcasing the natural grain and variations of the walnut wood. It features a unique design with three vertical wooden supports that connect the tabletop to a circular base. This elegant and sturdy design makes it a functional and visually pleasing piece of furniture, perfect for adding a touch of sophistication to any space.

# WALNUT TABLE - Ø

walnut table' - Ø

compact table'

walnut table'

TL-016

WhatsApp | Viber | Contact +90 530 038 45 00

Cumhuriyet Mah. Çalı Kavak Sk. No:5-7/1 Inegol / BURSA / TÜRKİYE

mekainterior.com | export@mekainterior.com