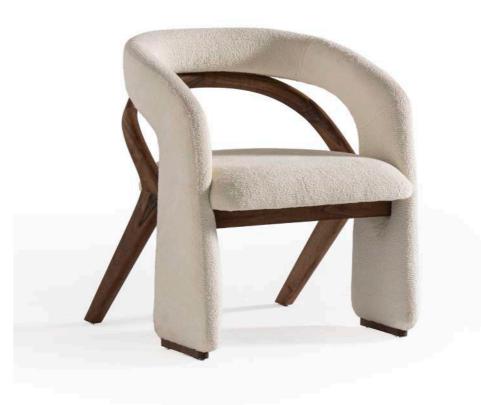

#### **OKSANA**

The light-colored, textured fabric seat contrasts elegantly with the wooden frame and legs, making it a chic addition to any contemporary space.

**GINGER** 

10

"Featuring a scalloped edge on the armrests and a smooth, light gray frame, the Corolla Chair combines contemporary elegance with inviting comfort.