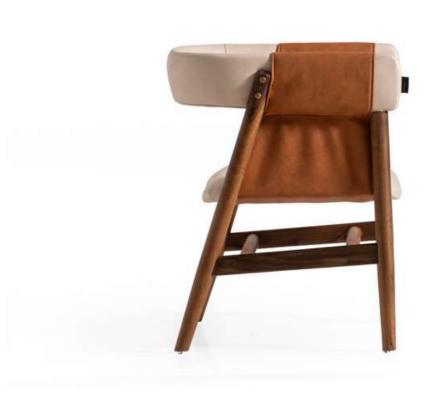

#### **ARVESTO**

Combining the elegance of walnut wood with the subtle charm of light upholstery, the Arvesto chair epitomizes modern sophistication and comfort.

With its sleek curved backrest and armrests, upholstered in a blend of dark and light fabrics, the Babil chair seamlessly combines contemporary design with utmost comfort. The black wooden legs add a touch of elegance, making it an ideal piece for any modern interior."

**BABIL** 

## design collection'

The Babil chair combines a sleek curved backrest and armrests with a refined, contemporary design. Its light brown leather backrest and beige cushioned seat provide exceptional comfort, while the brass bolt details add a touch of industrial chic.

With its modern silhouette and sophisticated combination of light textured fabric and dark wooden frame, the Babil chair exudes elegance.

The Mone chair blends contemporary elegance with subtle charm. Its light beige upholstered seat and slightly curved backrest offer exceptional comfort, while the dark brown tapered legs add a touch of sophistication.