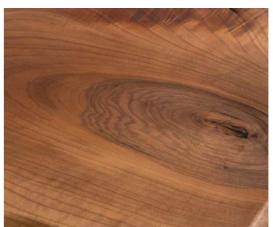

**DEFNE CENTER TABLE** 

The Defne side table is a stunning piece of furniture with a unique, organic design. Made from wood, it features a round top and base connected by a single, curving support. The visible wood grain enhances its aesthetic appeal, making it a standout piece in any room. This sculptural design is both artistic and functional, adding a touch of elegance to your living space.

**DEFNE SIDE TABLE** 

The Epoxy table features a wooden top with a natural finish and a stunning black epoxy resin inlay running through the center. The combination of natural wood and epoxy resin creates a visually striking piece that blends rustic and modern design elements. The table's unique, curved wooden legs add to its aesthetic appeal, making it a perfect addition to contemporary or eclectic interiors.