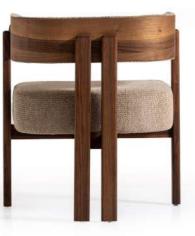

## design collection'

ASHWOOD

WALNUT

Blending the elegance of walnut wood with the subtle charm of light upholstery, the Arvesto chair epitomizes modern sophistication and comfort.

**EPOXY** 

#### **ARVESTO**

Combining the elegance of walnut wood with the subtle charm of light upholstery, the Arvesto chair epitomizes modern sophistication and comfort.

With its sleek curved backrest and armrests, upholstered in a blend of dark and light fabrics, the Babil chair seamlessly combines contemporary design with utmost comfort. The black wooden legs add a touch of elegance, making it an ideal piece for any modern interior."