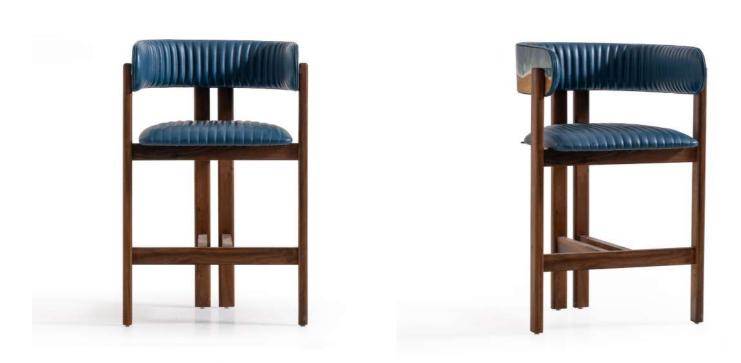

## design collection'

ASHWOOD

WALNUT

Blending the elegance of walnut wood with the subtle charm of light upholstery, the Arvesto chair epitomizes modern sophistication and comfort.

**EPOXY** 

#### **ARVESTO**

Combining the elegance of walnut wood with the subtle charm of light upholstery, the Arvesto chair epitomizes modern sophistication and comfort.

With its sleek curved backrest and armrests, upholstered in a blend of dark and light fabrics, the Babil chair seamlessly combines contemporary design with utmost comfort. The black wooden legs add a touch of elegance, making it an ideal piece for any modern interior."