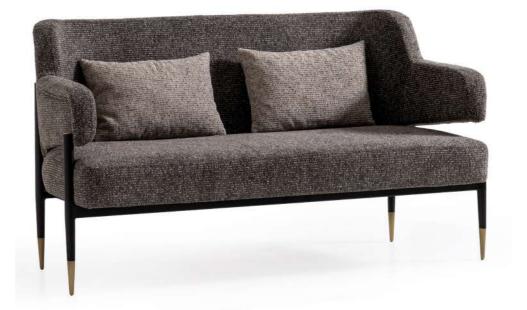

**AMOR ARMCHAIR** 

The Giuliette Sofa is a modern, stylish piece featuring dark, textured fabric upholstery. It has a sleek design with two matching cushions placed on the seat. The armrests are slightly curved, providing both comfort and a contemporary look.

**GIULIETTE SOFA** 