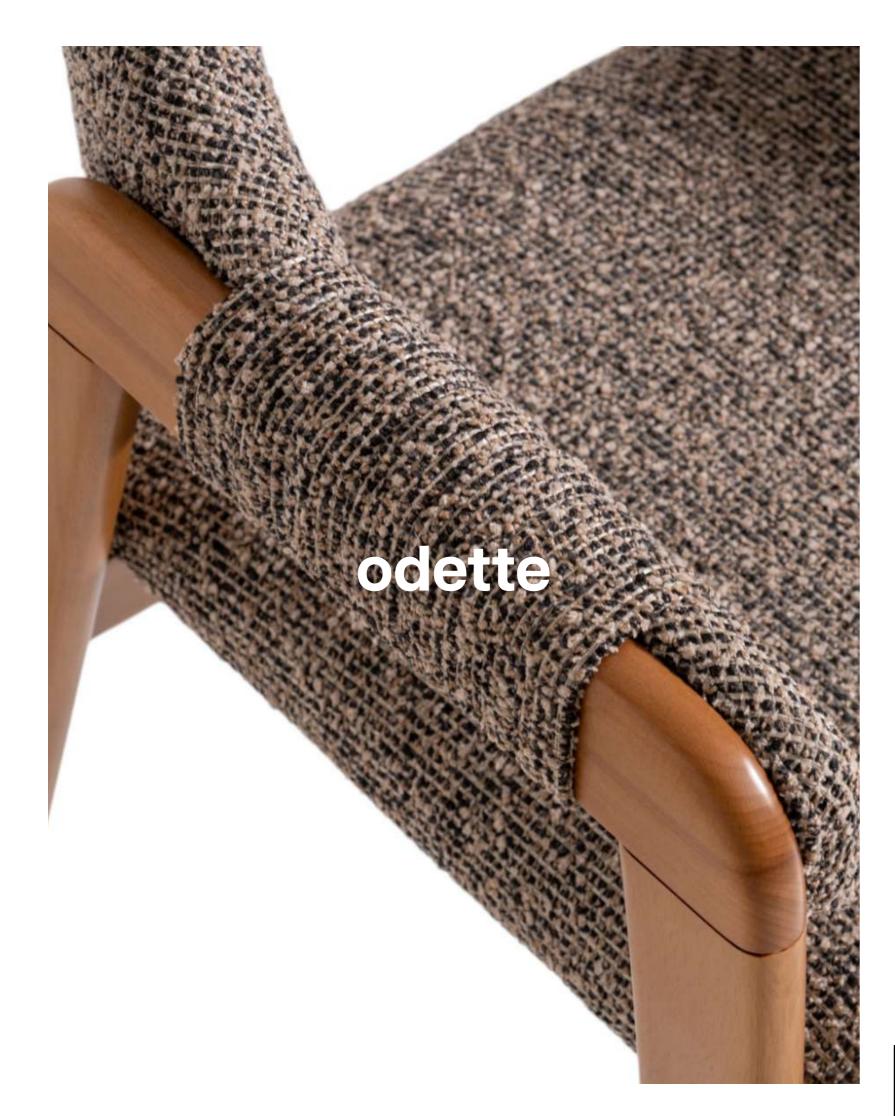

### **MOULIN**

W:59 / D:56 / H:77 | W: 8,9KG

The Odette chair embodies modern elegance with its sleek wooden frame and neutral, textured fabric upholstery. The clean lines and slightly curved backrest and armrests provide both style and comfort, making it a versatile addition to any contemporary space.