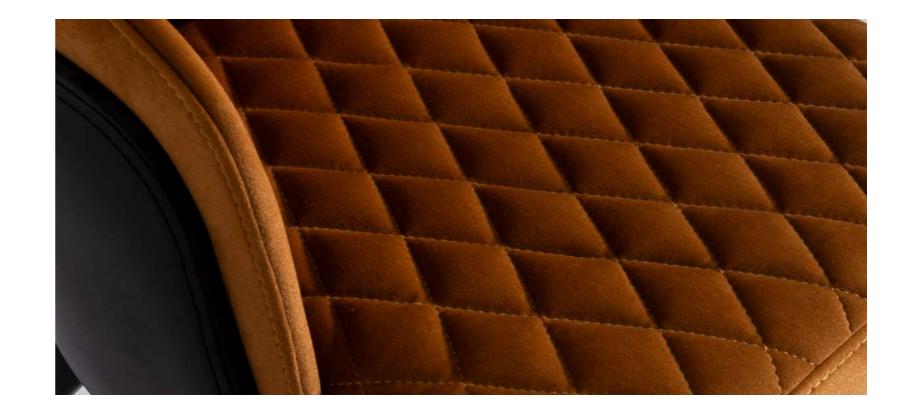

### belmon barstool

The Ghost chair features a modern, elegant design with a quilted pattern on its backrest and seat. Upholstered in beige fabric, this chair provides a comfortable and stylish seating experience. The black legs with gold-colored tips add a touch of sophistication, making it a perfect addition to any contemporary interior.

**GHOST** 

52