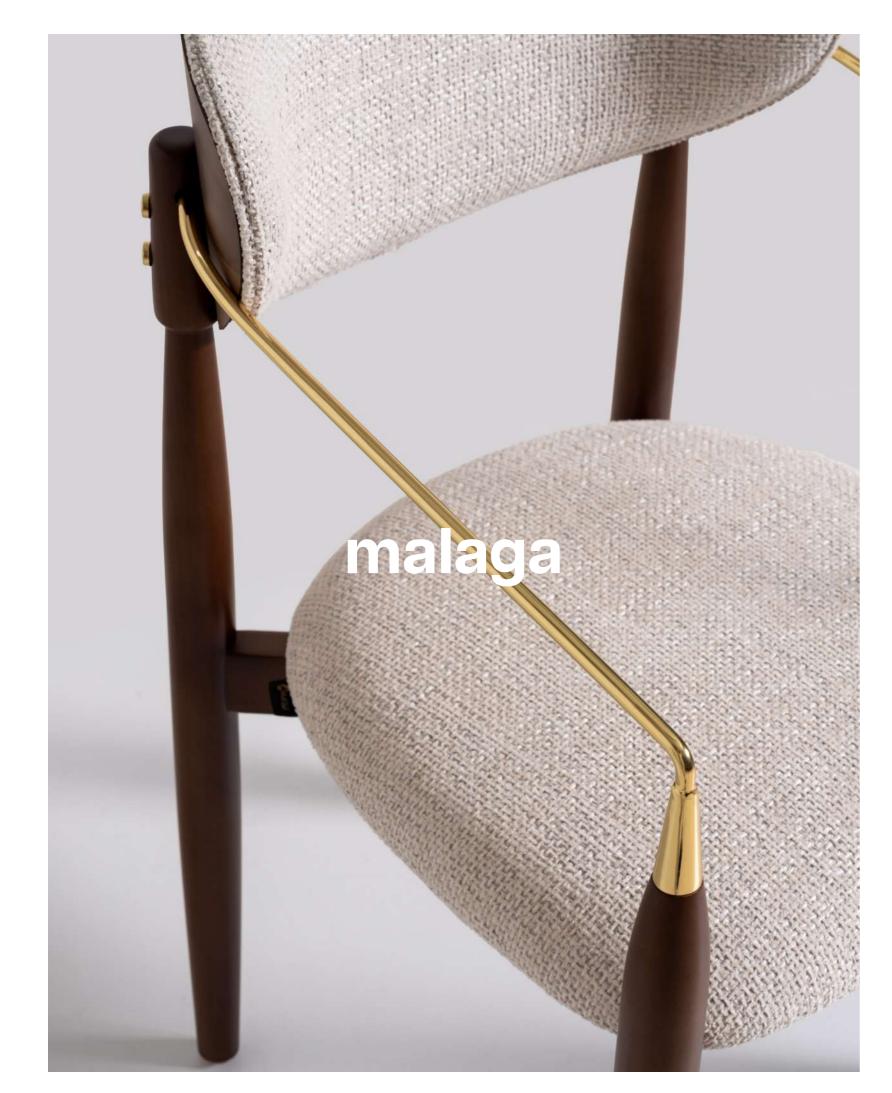

#### tondella barstool

"Combining sleek lines and elegant materials, the Malaga chair offers contemporary sophistication. Its cushioned seat and backrest ensure comfort, while the wooden legs and metallic elements add a touch of modern flair.

**MALAGA** 

22

## malaga armchair

#### MALAGA

manu

The Manu chair features a modern design with a curved backrest that wraps around the sides for added comfort and support. Upholstered in a neutral textured fabric, this chair blends seamlessly with its wooden frame and legs, making it a versatile piece for any interior.