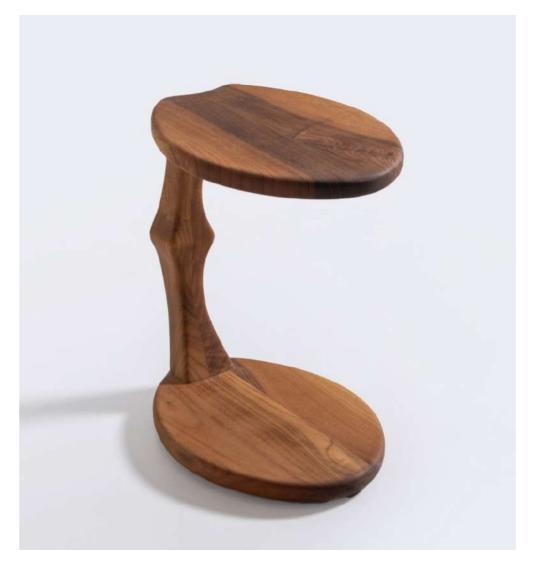

**DEFNE CENTER TABLE** 

The Defne side table is a stunning piece of furniture with a unique, organic design. Made from wood, it features a round top and base connected by a single, curving support. The visible wood grain enhances its aesthetic appeal, making it a standout piece in any room. This sculptural design is both artistic and functional, adding a touch of elegance to your living space.

**DEFNE SIDE TABLE** 

The Epoxy table features a wooden top with a natural finish and a stunning black epoxy resin inlay running through the center. The combination of natural wood and epoxy resin creates a visually striking piece that blends rustic and modern design elements. The table's unique, curved wooden legs add to its aesthetic appeal, making it a perfect addition to contemporary or eclectic interiors.