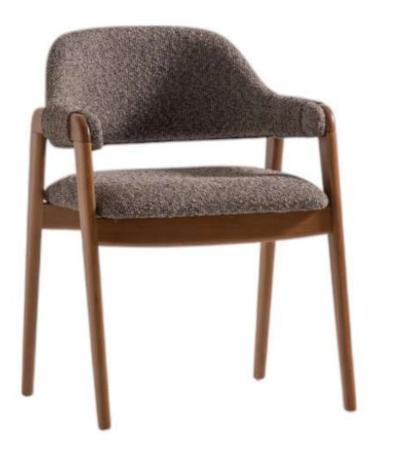

### **MOULIN**

W:59 / D:56 / H:77 | W: 8,9KG

The Odette chair embodies modern elegance with its sleek wooden frame and neutral, textured fabric upholstery. The clean lines and slightly curved backrest and armrests provide both style and comfort, making it a versatile addition to any contemporary space.