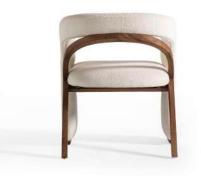

#### **OKSANA**

The light-colored, textured fabric seat contrasts elegantly with the wooden frame and legs, making it a chic addition to any contemporary space.

**GINGER** 

10

"Featuring a scalloped edge on the armrests and a smooth, light gray frame, the Corolla Chair combines contemporary elegance with inviting comfort.