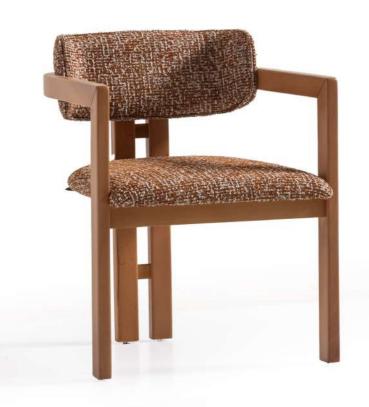

The Moulin chair features a modern design with a sturdy wooden frame and a comfortable upholstered seat and backrest. The upholstery is a textured fabric in a brown and white pattern, adding visual interest and warmth to the piece.

### **MOULIN**

W:59 / D:56 / H:77 | W: 8,9KG

The Odette chair embodies modern elegance with its sleek wooden frame and neutral, textured fabric upholstery. The clean lines and slightly curved backrest and armrests provide both style and comfort, making it a versatile addition to any contemporary space.