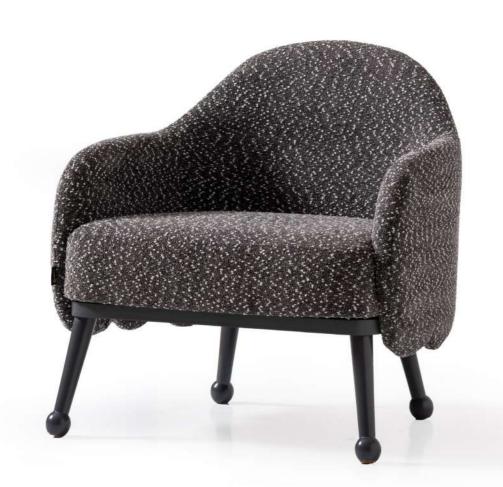

#### **OKSANA**

The light-colored, textured fabric seat contrasts elegantly with the wooden frame and legs, making it a chic addition to any contemporary space.

**GINGER** 

10

"Featuring a scalloped edge on the armrests and a smooth, light gray frame, the Corolla Chair combines contemporary elegance with inviting comfort.