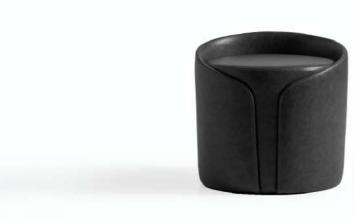

# MASAL POUF

The Nile Console features a sleek and minimalist design with a rich, dark wood finish. Its rectangular top provides ample space for display items or practical use. The console stands on four slender legs, adding a touch of elegance and modernity to the piece. The clean lines and timeless design make the Nile Console a versatile addition to various interior styles, from contemporary to traditional.