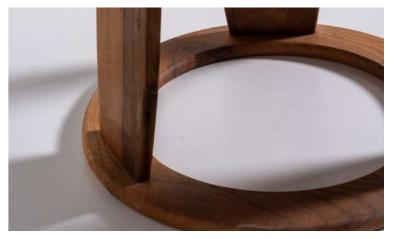

# **WALNUT TABLE**

The Walnut table is a beautiful round table with a polished surface, showcasing the natural grain and variations of the walnut wood. It features a unique design with three vertical wooden supports that connect the tabletop to a circular base. This elegant and sturdy design makes it a functional and visually pleasing piece of furniture, perfect for adding a touch of sophistication to any space.

# WALNUT TABLE - Ø

walnut table' - Ø

compact table'

walnut table'

TL-016

WhatsApp | Viber | Contact +90 530 038 45 00

Cumhuriyet Mah. Çalı Kavak Sk. No:5-7/1 Inegol / BURSA / TÜRKİYE

mekainterior.com | export@mekainterior.com