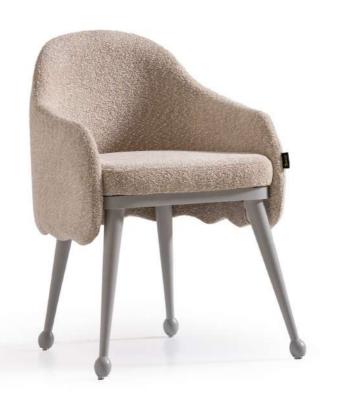

#### **OKSANA**

The light-colored, textured fabric seat contrasts elegantly with the wooden frame and legs, making it a chic addition to any contemporary space.

**GINGER** 

10

"Featuring a scalloped edge on the armrests and a smooth, light gray frame, the Corolla Chair combines contemporary elegance with inviting comfort.