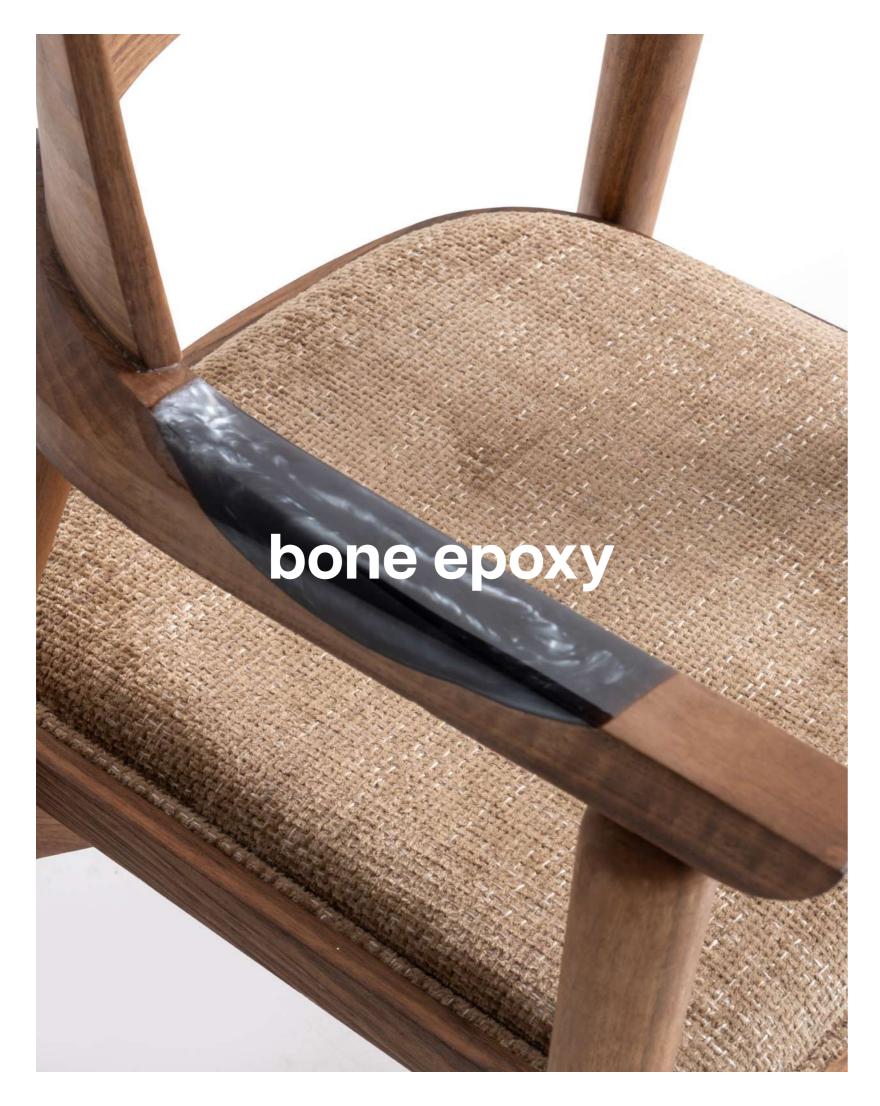

**LAMBDA** 

With its unique, curved wooden armrests and light fabric cushioned seat, the Bone chair combines natural materials with contemporary design. The angled wooden legs provide both stability and style, making it a functional and aesthetically pleasing addition to any modern space.

**BONE EPOXY** 

With its warm medium-brown polished wood and black tufted cushioned seat, the Gio chair epitomizes modern minimalism. Its curved backrest and armrests offer both comfort and style, making it a perfect addition to any contemporary interior.