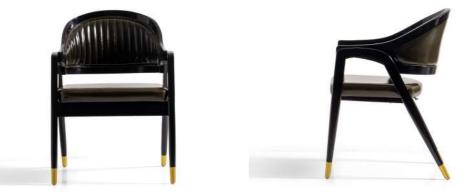

#### **ARVESTO**

Combining the elegance of walnut wood with the subtle charm of light upholstery, the Arvesto chair epitomizes modern sophistication and comfort.

With its sleek curved backrest and armrests, upholstered in a blend of dark and light fabrics, the Babil chair seamlessly combines contemporary design with utmost comfort. The black wooden legs add a touch of elegance, making it an ideal piece for any modern interior."

**BABIL** 

## design collection'

The Babil chair combines a sleek curved backrest and armrests with a refined, contemporary design. Its light brown leather backrest and beige cushioned seat provide exceptional comfort, while the brass bolt details add a touch of industrial chic.

With its modern silhouette and sophisticated combination of light textured fabric and dark wooden frame, the Babil chair exudes elegance.

The Mone chair blends contemporary elegance with subtle charm. Its light beige upholstered seat and slightly curved backrest offer exceptional comfort, while the dark brown tapered legs add a touch of sophistication.