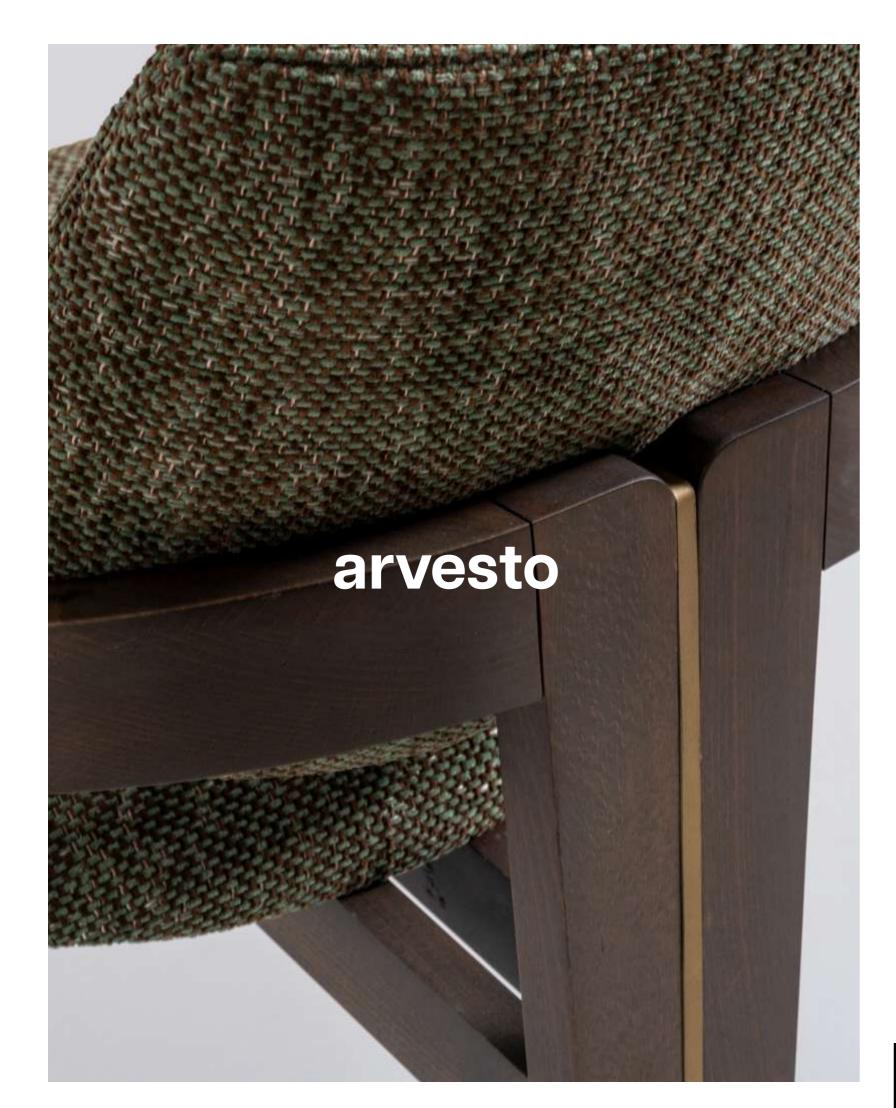

Every dining space deserves furniture that tells a story. We merge the warmth of natural wood with the sophistication of modern fabrics to create chairs that are as inviting as they are enduring.

**ARVESTO** 

## design collection'

ASHWOOD

WALNUT

Blending the elegance of walnut wood with the subtle charm of light upholstery, the Arvesto chair epitomizes modern sophistication and comfort.

**EPOXY** 

#### **ARVESTO**

Combining the elegance of walnut wood with the subtle charm of light upholstery, the Arvesto chair epitomizes modern sophistication and comfort.

With its sleek curved backrest and armrests, upholstered in a blend of dark and light fabrics, the Babil chair seamlessly combines contemporary design with utmost comfort. The black wooden legs add a touch of elegance, making it an ideal piece for any modern interior."