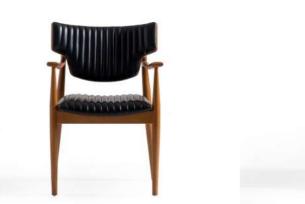

**BOXER** 

The Stemma chair features a minimalist design with a natural wood finish. Its curved backrest and seat provide comfort and support, while the straight wooden legs offer stability. The chair's clean lines and smooth surface make it versatile for various settings such as dining rooms, offices, or waiting areas. The natural wood grain adds warmth and sophistication to its overall appearance.

#### **STEMMA**

W:50 / D:59 / H:87 | W: 8KG

The Inna armchair features a modern design with a harmonious blend of materials and colors. The seat and backrest are upholstered in a rich brown fabric, while the sides and back showcase a lighter beige material with vertical stitching for added texture. The chair has a boxy shape with a slightly curved backrest, providing both style and comfort. Supported by four slender metal legs, the Anne armchair is a stylish and functional piece for contemporary interiors.