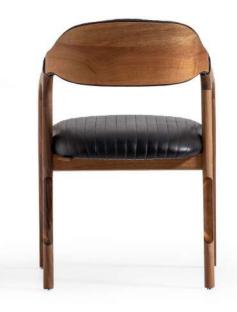

manu epoxy barstool











With its smooth, curved lines and minimalist design, the Soho chair offers a stylish blend of mid-century modern aesthetics and contemporary comfort. The dark brown wooden frame contrasts elegantly with the light-colored upholstery, making it an ideal choice for any modern interior.

SOHO



W:54 / D:62 / H:78 | W: 7,2KG







### soho armchair







### soho barstool



















## soho quilted





#### **SOHO**



### soho epoxy

The Soho Epoxy chair combines a sleek, modern design with industrial elements. Its epoxy-coated metal frame provides durability and a contemporary look, while the cushioned seat and backrest ensure comfort. This chair is perfect for adding a touch of modern elegance to any space.

















## soho epoxy plus































The Lua chair stands out with its modern design and intricate woven backrest. The wooden frame provides a sturdy foundation, while the light-colored cushioned seat ensures comfort. This chair effortlessly combines style and comfort, making it a perfect addition to any contemporary space.

LUA





W:56 / D:52 / H:71 | W: 8,2KG







### lua armchair













### lua barstool

















The Danish Plus chair is a versatile and stylish piece, featuring a sleek design with clean lines and a comfortable, cushioned seat. Its wooden frame, available in various finishes, adds a touch of timeless elegance, making it suitable for both residential and commercial spaces.

### **DANISH PLUS**









## danish plus armchair







### **DANISH PLUS**







## dan