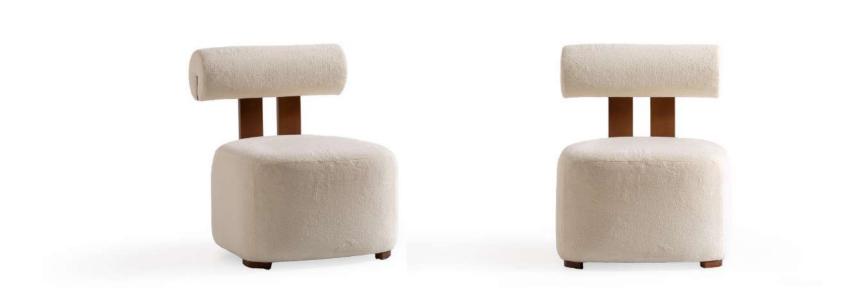

#### **OKSANA**

The light-colored, textured fabric seat contrasts elegantly with the wooden frame and legs, making it a chic addition to any contemporary space.

**GINGER** 

10

"Featuring a scalloped edge on the armrests and a smooth, light gray frame, the Corolla Chair combines contemporary elegance with inviting comfort.