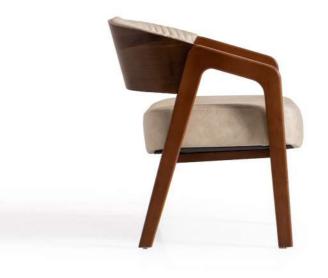

The Belmon chair features a modern design with a dark brown leather seat and backrest, complemented by a sturdy wooden frame. The leather upholstery has a ribbed pattern, adding texture and visual interest. With its clean lines and slightly angled backrest, this chair offers both style and comfort, making it suitable for various settings, from home to office.

#### **BELMON**

48