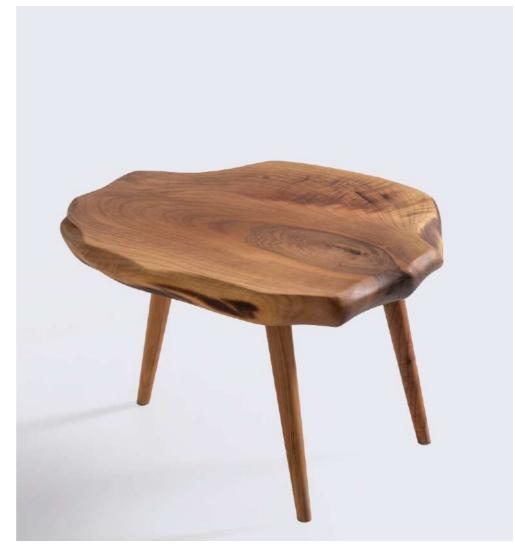

#### **NILE BAR TABLE**

W:178 / D:50 / H:102

The Defne center table is a stunning piece that combines elegance with functionality. It features a sleek, dark wood finish that adds a touch of sophistication to any room. The table has a unique, irregular shape with a smooth, polished surface. Supported by three elegantly tapered legs, the Defne table is both sturdy and visually striking. Its contemporary design makes it a perfect centerpiece for a living room or lounge area.

**DEFNE CENTER TABLE** 

The Defne side table is a stunning piece of furniture with a unique, organic design. Made from wood, it features a round top and base connected by a single, curving support. The visible wood grain enhances its aesthetic appeal, making it a standout piece in any room. This sculptural design is both artistic and functional, adding a touch of elegance to your living space.