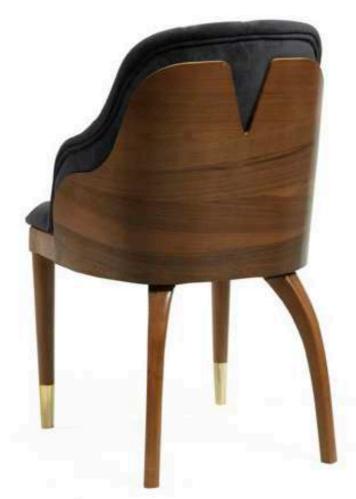

#### **ARVESTO**

Combining the elegance of walnut wood with the subtle charm of light upholstery, the Arvesto chair epitomizes modern sophistication and comfort.

With its sleek curved backrest and armrests, upholstered in a blend of dark and light fabrics, the Babil chair seamlessly combines contemporary design with utmost comfort. The black wooden legs add a touch of elegance, making it an ideal piece for any modern interior."

**BABIL** 

## design collection'

The Babil chair combines a sleek curved backrest and armrests with a refined, contemporary design. Its light brown leather backrest and beige cushioned seat provide exceptional comfort, while the brass bolt details add a touch of industrial chic.

With its modern silhouette and sophisticated combination of light textured fabric and dark wooden frame, the Babil chair exudes elegance.

The Mone chair blends contemporary elegance with subtle charm. Its light beige upholstered seat and slightly curved backrest offer exceptional comfort, while the dark brown tapered legs add a touch of sophistication.