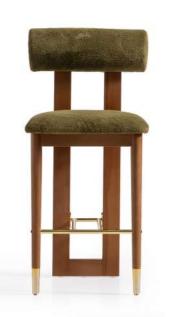

**BONE EPOXY** 

With its warm medium-brown polished wood and black tufted cushioned seat, the Gio chair epitomizes modern minimalism. Its curved backrest and armrests offer both comfort and style, making it a perfect addition to any contemporary interior.

GIO

# GIO BARSTOOL

The Gio Barstool combines the elegant curves of its wooden backrest and armrests with the comfort of a cushioned, dark fabric seat. Its minimalist design, split to highlight different finishes, effortlessly blends style and functionality, making it a chic addition to any modern bar or kitchen space.