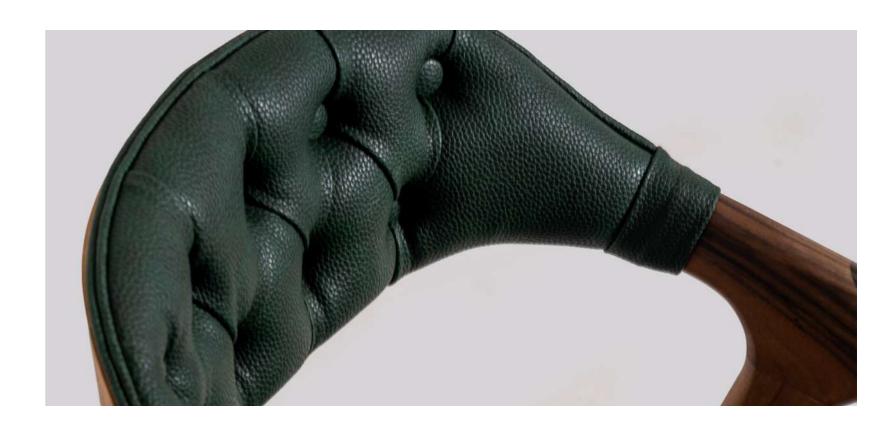

epoxy barstool











With its smooth, curved lines and minimalist design, the Soho chair offers a stylish blend of mid-century modern aesthetics and contemporary comfort. The dark brown wooden frame contrasts elegantly with the light-colored upholstery, making it an ideal choice for any modern interior.

SOHO



W:54 / D:62 / H:78 | W: 7,2KG







### soho armchair







### soho barstool



















## soho quilted





#### **SOHO**



### soho epoxy

The Soho Epoxy chair combines a sleek, modern design with industrial elements. Its epoxy-coated metal frame provides durability and a contemporary look, while the cushioned seat and backrest ensure comfort. This chair is perfect for adding a touch of modern elegance to any space.

















## soho epoxy plus































The Lua chair stands out with its modern design and intricate woven backrest. The wooden frame provides a sturdy foundation, while the light-colored cushioned seat ensures comfort. This chair effortlessly combines style and comfort, making it a perfect addition to any contemporary space.

LUA





W:56 / D:52 / H:71 | W: 8,2KG







### lua armchair













### lua barstool

















The Danish Plus chair is a versatile and stylish piece, featuring a sleek design with clean lines and a comfortable, cushioned seat. Its wooden frame, available in various finishes, adds a touch of timeless elegance, making it suitable for both residential and commercial spaces.

### **DANISH PLUS**









## danish plus armchair







### **DANISH PLUS**







## danish pl