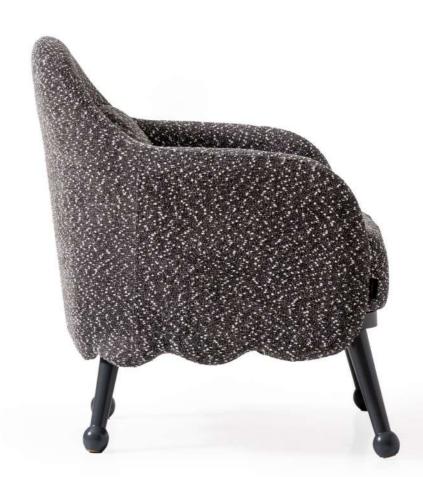

### belmon barstool

The Ghost chair features a modern, elegant design with a quilted pattern on its backrest and seat. Upholstered in beige fabric, this chair provides a comfortable and stylish seating experience. The black legs with gold-colored tips add a touch of sophistication, making it a perfect addition to any contemporary interior.

**GHOST** 

52