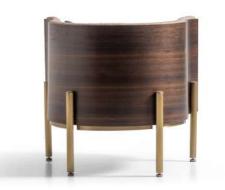

#### **INNA ARMCHAIR**

W:75,5 / D:71 / H:70 | W: 20KG

"The Anka chair is a master-piece of modern design, featuring a sleek wooden frame with a warm, light wood finish. The chair's curved backrest and armrests offer both style and comfort, while the dark cushioned seat provides a striking contrast. Its minimalist yet sophisticated design makes it a perfect addition to any contemporary interior.

**ANKA ASHWOOD** 

The Luba chair features a modern design with a unique, ribbed backrest that wraps around the sides to provide partial armrests. Upholstered in dark green material, the padded seat and backrest ensure comfort and style. The chair stands on four slightly angled wooden legs, giving it a sturdy and sophisticated look. This chair effortlessly combines contemporary aesthetics with functional comfort.