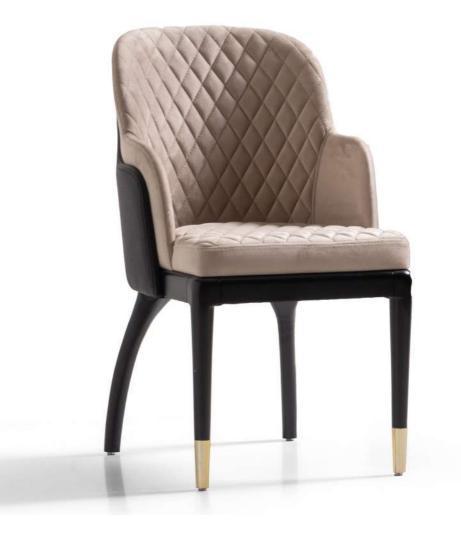

### belmon barstool

The Ghost chair features a modern, elegant design with a quilted pattern on its backrest and seat. Upholstered in beige fabric, this chair provides a comfortable and stylish seating experience. The black legs with gold-colored tips add a touch of sophistication, making it a perfect addition to any contemporary interior.

**GHOST** 

52