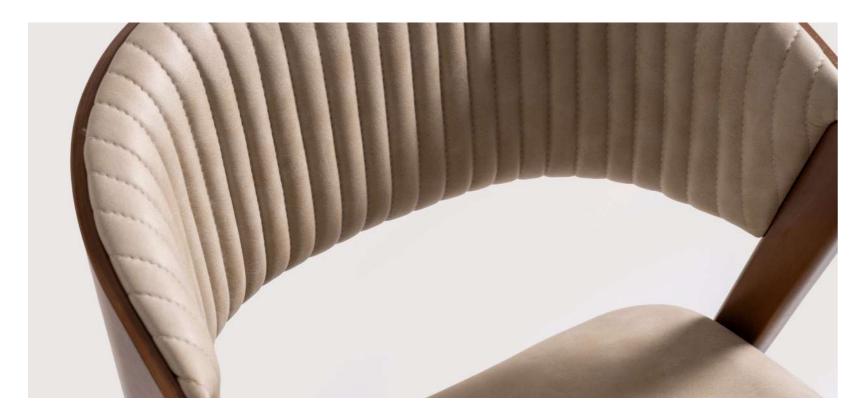

The Belmon chair features a modern design with a dark brown leather seat and backrest, complemented by a sturdy wooden frame. The leather upholstery has a ribbed pattern, adding texture and visual interest. With its clean lines and slightly angled backrest, this chair offers both style and comfort, making it suitable for various settings, from home to office.

#### **BELMON**

48