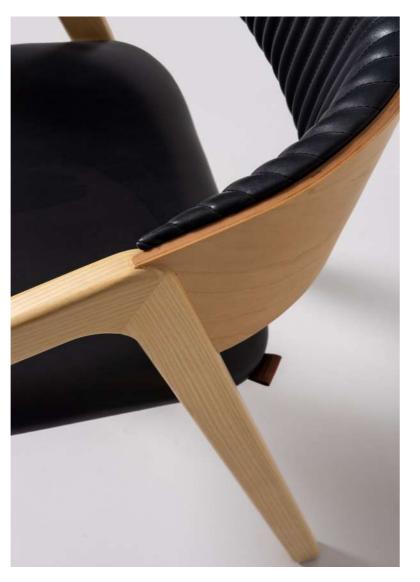

### **DANISH**

## DANISH

The Danish chair is renowned for its minimalist design and functional elegance. Often crafted from high-quality wood and upholstered with comfortable fabric or leather, these chairs embody the essence of Scandinavian design. They are characterized by clean lines, ergonomic comfort, and a timeless aesthetic that fits well in both modern and traditional settings.