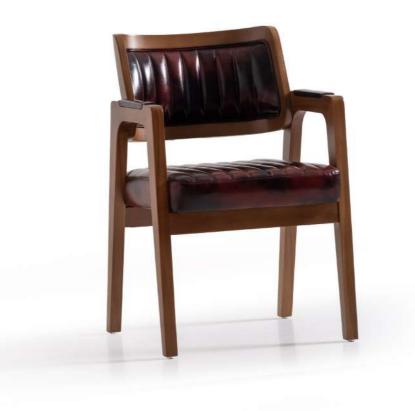

The Belmon chair features a modern design with a dark brown leather seat and backrest, complemented by a sturdy wooden frame. The leather upholstery has a ribbed pattern, adding texture and visual interest. With its clean lines and slightly angled backrest, this chair offers both style and comfort, making it suitable for various settings, from home to office.