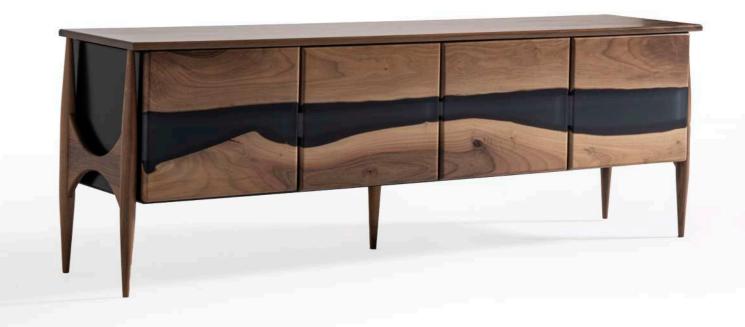

# **NILE CONSOLE**

W:208 / D:50 / H:92

The Nile TV Unit showcases a sleek and modern design, perfect for any contemporary living room. This piece combines wood and black accents, creating a distinctive and stylish appearance. The unit features four cabinet doors with a unique wood grain pattern, complemented by a black horizontal stripe running across the middle. Tapered and angled legs add to the contemporary look, making it both functional and aesthetically pleasing. This TV unit provides ample storage space for your media equipment, ensuring a tidy and organized entertainment area.

#### **NILE TV UNIT**

W:208 / D:50 / H:72

The Nile Bar Table features a stunning design with a natural wood grain top and a sleek black base. The wooden top has a rectangular shape and a natural finish, showcasing the beautiful wood grain pattern. The solid black base is designed with vertical grooves on the sides, giving it a modern and sophisticated look. This sturdy and well-constructed bar table is perfect for a bar or dining area, offering both style and functionality.