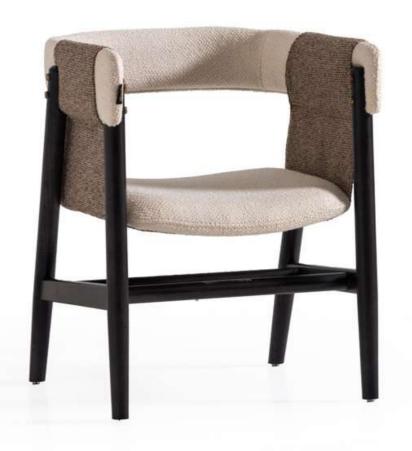

#### **ARVESTO**

Combining the elegance of walnut wood with the subtle charm of light upholstery, the Arvesto chair epitomizes modern sophistication and comfort.

With its sleek curved backrest and armrests, upholstered in a blend of dark and light fabrics, the Babil chair seamlessly combines contemporary design with utmost comfort. The black wooden legs add a touch of elegance, making it an ideal piece for any modern interior."

## design collection'

The Babil chair combines a sleek curved backrest and armrests with a refined, contemporary design. Its light brown leather backrest and beige cushioned seat provide exceptional comfort, while the brass bolt details add a touch of industrial chic.

With its modern silhouette and sophisticated combination of light textured fabric and dark wooden frame, the Babil chair exudes elegance.

The Mone chair blends contemporary elegance with subtle charm. Its light beige upholstered seat and slightly curved backrest offer exceptional comfort, while the dark brown tapered legs add a touch of sophistication.