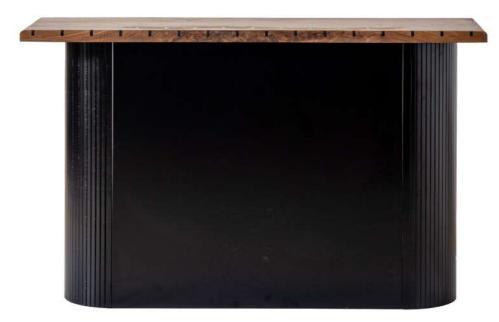

#### **NILE TV UNIT**

W:208 / D:50 / H:72

The Nile Bar Table features a stunning design with a natural wood grain top and a sleek black base. The wooden top has a rectangular shape and a natural finish, showcasing the beautiful wood grain pattern. The solid black base is designed with vertical grooves on the sides, giving it a modern and sophisticated look. This sturdy and well-constructed bar table is perfect for a bar or dining area, offering both style and functionality.

#### **NILE BAR TABLE**

W:178 / D:50 / H:102

The Defne center table is a stunning piece that combines elegance with functionality. It features a sleek, dark wood finish that adds a touch of sophistication to any room. The table has a unique, irregular shape with a smooth, polished surface. Supported by three elegantly tapered legs, the Defne table is both sturdy and visually striking. Its contemporary design makes it a perfect centerpiece for a living room or lounge area.