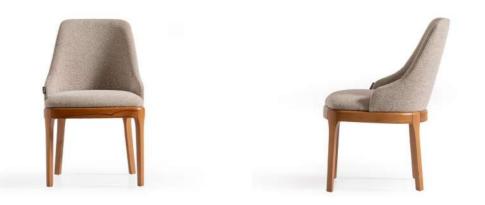

**CROWN** 

W:55 / D:54 / H:82 | W: 9KG

The Casablanca chair epitomizes modern elegance with its wooden frame and light gray upholstered seat and backrest. The slightly curved backrest ensures added comfort while maintaining a sleek, contemporary design.

# **CASABLANCA**

The Casablanca Plus chair features a modern design with a wooden frame and legs. The chair has a cushioned seat and backrest, both upholstered in a light grey fabric. The backrest has a curved design that extends into armrests, providing additional comfort and support.