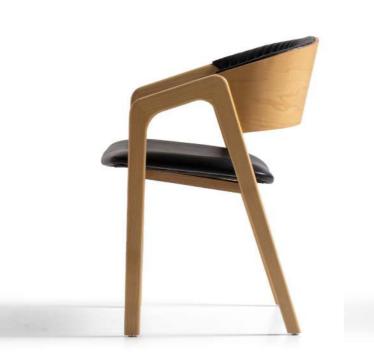

The Belmon chair features a modern design with a dark brown leather seat and backrest, complemented by a sturdy wooden frame. The leather upholstery has a ribbed pattern, adding texture and visual interest. With its clean lines and slightly angled backrest, this chair offers both style and comfort, making it suitable for various settings, from home to office.

#### **BELMON**

48