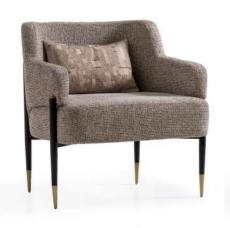

The Belmon chair features a modern design with a dark brown leather seat and backrest, complemented by a sturdy wooden frame. The leather upholstery has a ribbed pattern, adding texture and visual interest. With its clean lines and slightly angled backrest, this chair offers both style and comfort, making it suitable for various settings, from home to office.

#### **BELMON**

48