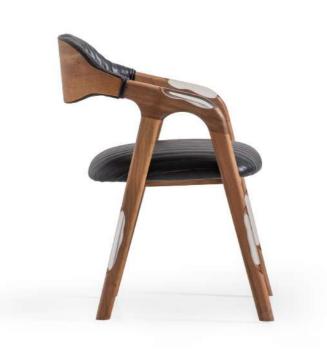

## manu epoxy barstool











With its smooth, curved lines and minimalist design, the Soho chair offers a stylish blend of mid-century modern aesthetics and contemporary comfort. The dark brown wooden frame contrasts elegantly with the light-colored upholstery, making it an ideal choice for any modern interior.

SOHO



W:54 / D:62 / H:78 | W: 7,2KG







### soho armchair







### soho barstool



















## soho quilted





#### **SOHO**



### soho epoxy

The Soho Epoxy chair combines a sleek, modern design with industrial elements. Its epoxy-coated metal frame provides durability and a contemporary look, while the cushioned seat and backrest ensure comfort. This chair is perfect for adding a touch of modern elegance to any space.

















## soho epoxy plus































The Lua chair stands out with its modern design and intricate woven backrest. The wooden frame provides a sturdy foundation, while the light-colored cushioned seat ensures comfort. This chair effortlessly combines style and comfort, making it a perfect addition to any contemporary space.

LUA





W:56 / D:52 / H:71 | W: 8,2KG







### lua armchair













### lua barstool

















The Danish Plus chair is a versatile and stylish piece, featuring a sleek design with clean lines and a comfortable, cushioned seat. Its wooden frame, available in various finishes, adds a touch of timeless elegance, making it suitable for both residential and commercial spaces.

### **DANISH PLUS**









## danish plus armchair







### **DANISH PLUS**







## d