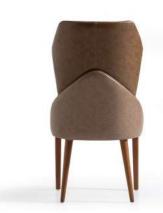

# **CASABLANCA PLUS**

The Nurayza chair exudes modern sophistication with its high backrest and armrests, upholstered in rich brown leather or leather-like material. The wooden legs add a natural touch to the sleek design, making it a versatile piece for various interior settings such as dining rooms, offices, or living spaces.

**NURAYZA** 

The Vargas chair is a masterpiece of modern design, featuring plush, textured fabric and a unique shape. The curved armrests extend down to form the front legs, creating a sculptural appearance.