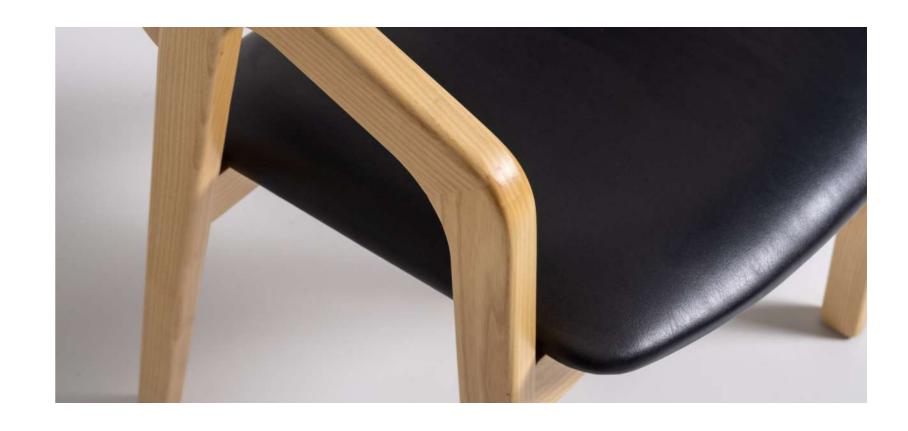

### **DANISH**

## DANISH

The Danish chair is renowned for its minimalist design and functional elegance. Often crafted from high-quality wood and upholstered with comfortable fabric or leather, these chairs embody the essence of Scandinavian design. They are characterized by clean lines, ergonomic comfort, and a timeless aesthetic that fits well in both modern and traditional settings.