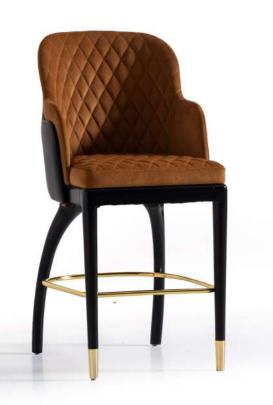

### **GHOST BARSTOOL**

## ghost barstool

Featuring a sleek, modern design, the Boxer chair combines a wooden frame with a ribbed black leather seat and backrest. The chair's armrests add to its comfort, making it an ideal choice for any contemporary space. Its minimalist aesthetic and durable materials ensure both style and functionality.