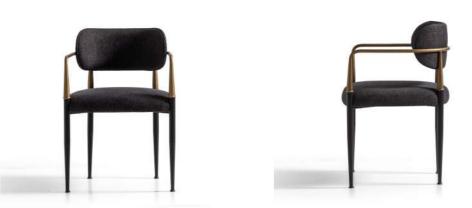

**CAPRI** 

The Strap chair is a modern, minimalist piece featuring a black cushioned seat and backrest. The thin, tapered black legs are accented with brass or gold-colored finishes on the armrests and the upper part of the legs.

**STRAP** 

# STRAP BARSTOOL

The Strap Barstool features a modern design with a white cushioned seat and backrest. The frame is black with gold-colored armrests and accents, adding a touch of elegance. The legs are slender and tapered, with a footrest connecting the front legs.