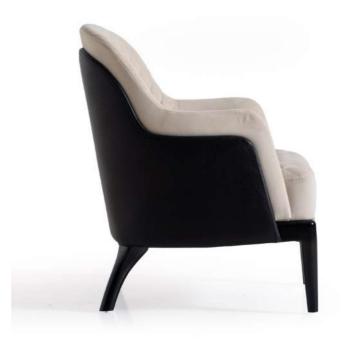

The Belmon chair features a modern design with a dark brown leather seat and backrest, complemented by a sturdy wooden frame. The leather upholstery has a ribbed pattern, adding texture and visual interest. With its clean lines and slightly angled backrest, this chair offers both style and comfort, making it suitable for various settings, from home to office.