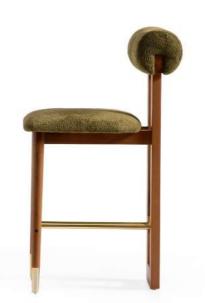

**BONE EPOXY** 

With its warm medium-brown polished wood and black tufted cushioned seat, the Gio chair epitomizes modern minimalism. Its curved backrest and armrests offer both comfort and style, making it a perfect addition to any contemporary interior.

GIO

# GIO BARSTOOL

The Gio Barstool combines the elegant curves of its wooden backrest and armrests with the comfort of a cushioned, dark fabric seat. Its minimalist design, split to highlight different finishes, effortlessly blends style and functionality, making it a chic addition to any modern bar or kitchen space.