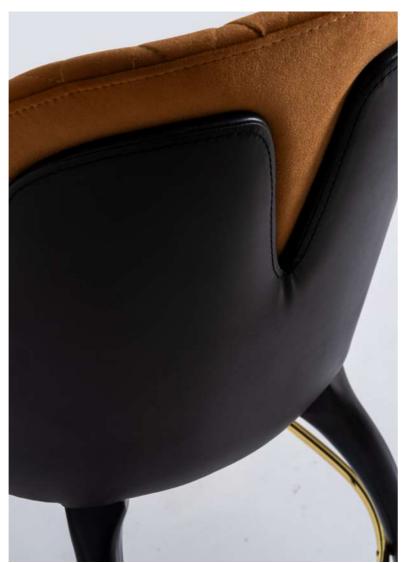

### belmon barstool

The Ghost chair features a modern, elegant design with a quilted pattern on its backrest and seat. Upholstered in beige fabric, this chair provides a comfortable and stylish seating experience. The black legs with gold-colored tips add a touch of sophistication, making it a perfect addition to any contemporary interior.

**GHOST** 

52