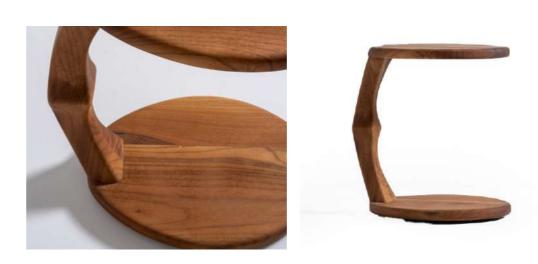

**DEFNE CENTER TABLE** 

The Defne side table is a stunning piece of furniture with a unique, organic design. Made from wood, it features a round top and base connected by a single, curving support. The visible wood grain enhances its aesthetic appeal, making it a standout piece in any room. This sculptural design is both artistic and functional, adding a touch of elegance to your living space.

**DEFNE SIDE TABLE** 

The Epoxy table features a wooden top with a natural finish and a stunning black epoxy resin inlay running through the center. The combination of natural wood and epoxy resin creates a visually striking piece that blends rustic and modern design elements. The table's unique, curved wooden legs add to its aesthetic appeal, making it a perfect addition to contemporary or eclectic interiors.