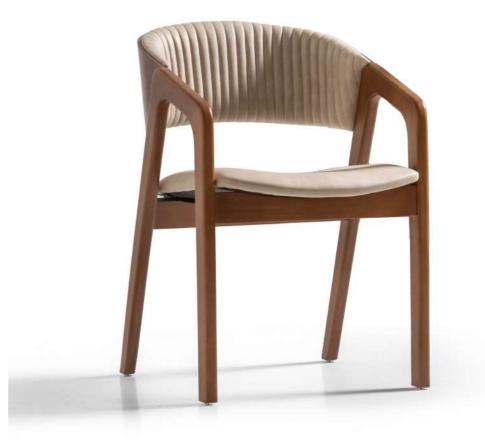

### lua barstool

The Danish Plus chair is a versatile and stylish piece, featuring a sleek design with clean lines and a comfortable, cushioned seat. Its wooden frame, available in various finishes, adds a touch of timeless elegance, making it suitable for both residential and commercial spaces.

## danish plus armchair