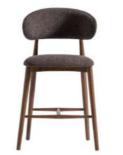

### **GRAIN ASHWOOD**

The Grain Barstool features a wooden frame with a dark, textured fabric seat and backrest. The sleek, modern design includes four legs connected by a footrest, ensuring both comfort and style.

**GRAIN BARSTOOL** 