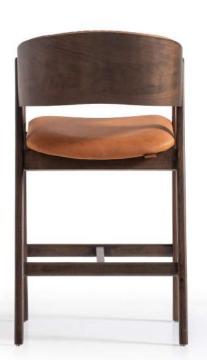

#### manu barstool

## manu epoxy barstool

With its smooth, curved lines and minimalist design, the Soho chair offers a stylish blend of mid-century modern aesthetics and contemporary comfort. The dark brown wooden frame contrasts elegantly with the light-colored upholstery, making it an ideal choice for any modern interior.