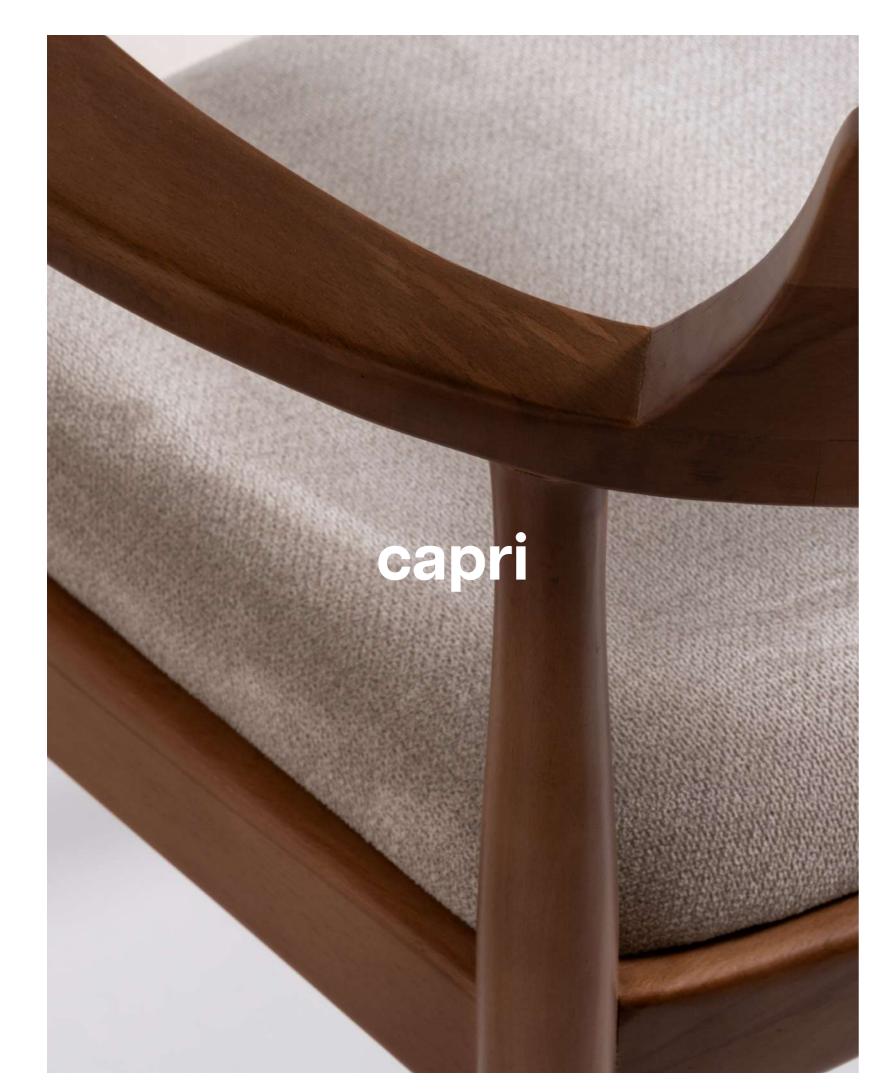

LIA

The Capri chair is a stunning example of contemporary design. It features a curved wooden frame that seamlessly integrates the backrest and armrests. The seat is cushioned and upholstered in light grey fabric, providing both comfort and style.

**CAPRI** 

The Strap chair is a modern, minimalist piece featuring a black cushioned seat and backrest. The thin, tapered black legs are accented with brass or gold-colored finishes on the armrests and the upper part of the legs.