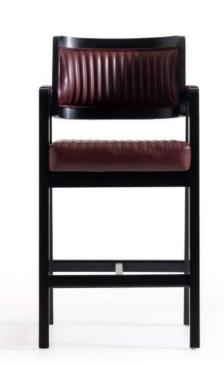

The Belmon chair features a modern design with a dark brown leather seat and backrest, complemented by a sturdy wooden frame. The leather upholstery has a ribbed pattern, adding texture and visual interest. With its clean lines and slightly angled backrest, this chair offers both style and comfort, making it suitable for various settings, from home to office.