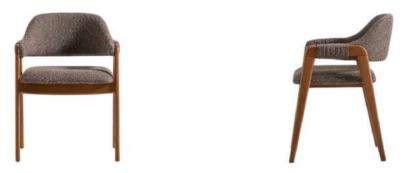

### **MOULIN**

W:59 / D:56 / H:77 | W: 8,9KG

The Odette chair embodies modern elegance with its sleek wooden frame and neutral, textured fabric upholstery. The clean lines and slightly curved backrest and armrests provide both style and comfort, making it a versatile addition to any contemporary space.