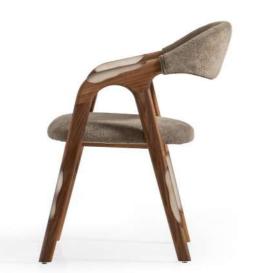

## design collection'

ASHWOOD

WALNUT

Blending the elegance of walnut wood with the subtle charm of light upholstery, the Arvesto chair epitomizes modern sophistication and comfort.

**EPOXY** 

#### **ARVESTO**

Combining the elegance of walnut wood with the subtle charm of light upholstery, the Arvesto chair epitomizes modern sophistication and comfort.

With its sleek curved backrest and armrests, upholstered in a blend of dark and light fabrics, the Babil chair seamlessly combines contemporary design with utmost comfort. The black wooden legs add a touch of elegance, making it an ideal piece for any modern interior."