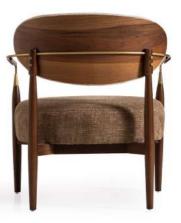

The Belmon chair features a modern design with a dark brown leather seat and backrest, complemented by a sturdy wooden frame. The leather upholstery has a ribbed pattern, adding texture and visual interest. With its clean lines and slightly angled backrest, this chair offers both style and comfort, making it suitable for various settings, from home to office.