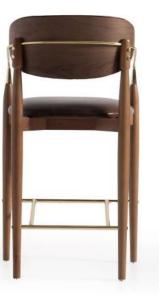

GIO

# GIO BARSTOOL

The Gio Barstool combines the elegant curves of its wooden backrest and armrests with the comfort of a cushioned, dark fabric seat. Its minimalist design, split to highlight different finishes, effortlessly blends style and functionality, making it a chic addition to any modern bar or kitchen space.