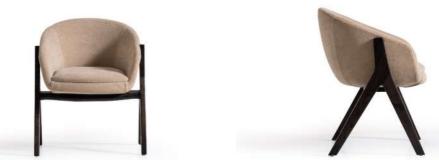

The Lambda chair combines modern elegance with unparalleled comfort. Its beige upholstered seat and curved backrest offer a cozy sitting experience, while the sleek wooden legs provide a stylish and stable foundation. Ideal for any contemporary space, the Lambda chair is both functional and aesthetically pleasing.

**LAMBDA** 

With its unique, curved wooden armrests and light fabric cushioned seat, the Bone chair combines natural materials with contemporary design. The angled wooden legs provide both stability and style, making it a functional and aesthetically pleasing addition to any modern space.