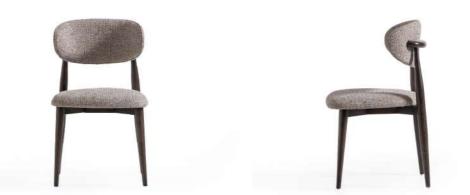

### **GRAIN**

W:52 / D:52 / H:86 | W: 7KG

The Grain Ashwood chair combines a sleek, modern design with natural materials. It features a comfortable, greyish textured fabric seat and backrest, supported by a sturdy ashwood frame.

### **GRAIN ASHWOOD**

The Grain Barstool features a wooden frame with a dark, textured fabric seat and backrest. The sleek, modern design includes four legs connected by a footrest, ensuring both comfort and style.