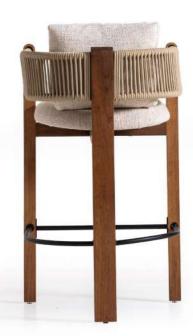

### lua barstool

The Danish Plus chair is a versatile and stylish piece, featuring a sleek design with clean lines and a comfortable, cushioned seat. Its wooden frame, available in various finishes, adds a touch of timeless elegance, making it suitable for both residential and commercial spaces.

## danish plus barstool