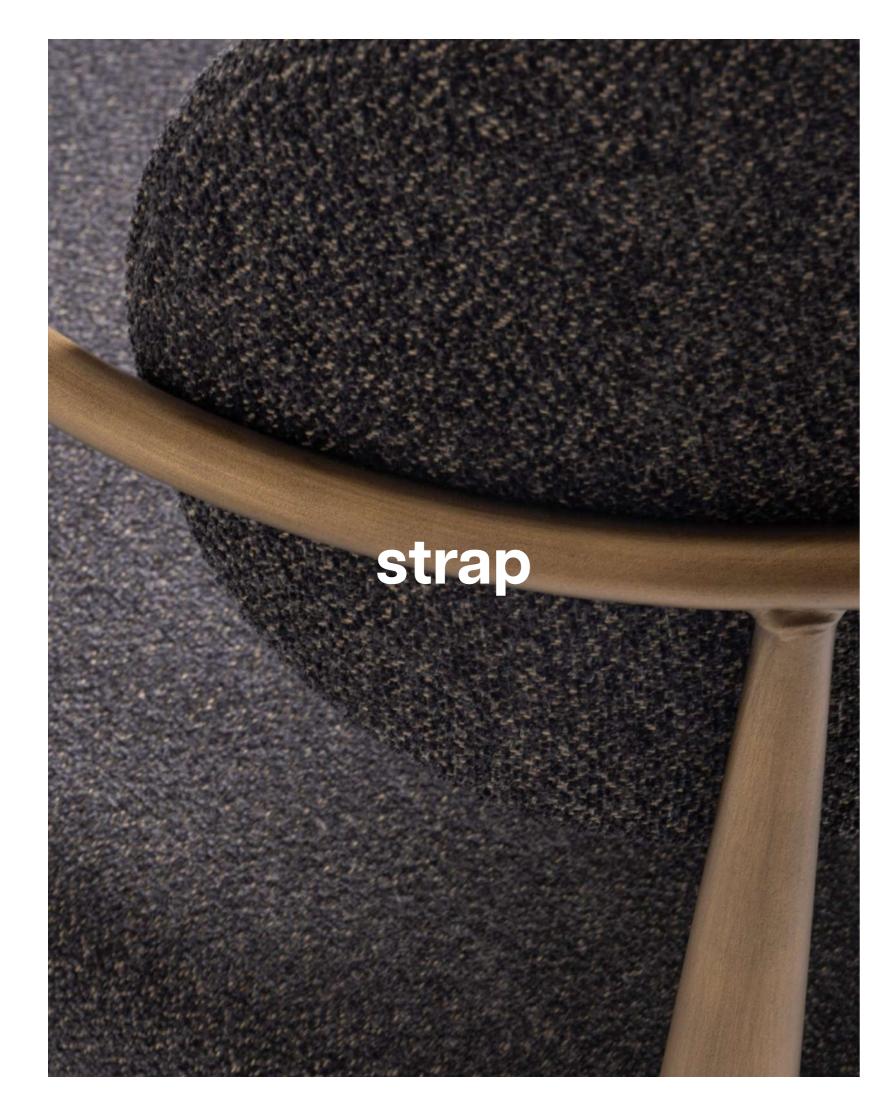

**CAPRI** 

The Strap chair is a modern, minimalist piece featuring a black cushioned seat and backrest. The thin, tapered black legs are accented with brass or gold-colored finishes on the armrests and the upper part of the legs.

**STRAP** 