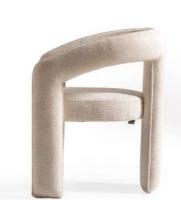

**NURAYZA** 

The Vargas chair is a masterpiece of modern design, featuring plush, textured fabric and a unique shape. The curved armrests extend down to form the front legs, creating a sculptural appearance.