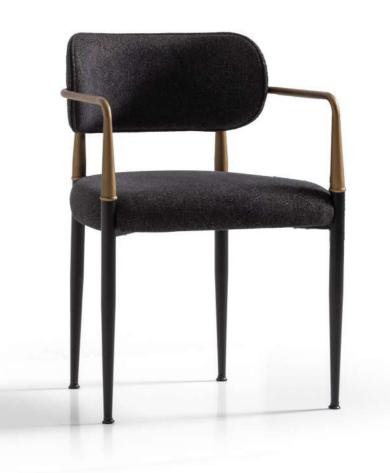

**CAPRI** 

The Strap chair is a modern, minimalist piece featuring a black cushioned seat and backrest. The thin, tapered black legs are accented with brass or gold-colored finishes on the armrests and the upper part of the legs.

**STRAP** 