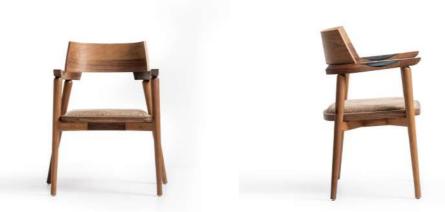

## DANISH

The Danish chair is renowned for its minimalist design and functional elegance. Often crafted from high-quality wood and upholstered with comfortable fabric or leather, these chairs embody the essence of Scandinavian design. They are characterized by clean lines, ergonomic comfort, and a timeless aesthetic that fits well in both modern and traditional settings.

The Lambda chair combines modern elegance with unparalleled comfort. Its beige upholstered seat and curved backrest offer a cozy sitting experience, while the sleek wooden legs provide a stylish and stable foundation. Ideal for any contemporary space, the Lambda chair is both functional and aesthetically pleasing.