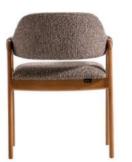

### **ODETTE**

The Grain chair features a modern wooden frame and light beige upholstered seat and backrest. The chair's minimalist design, with four tapered legs and a slightly curved backrest, ensures both style and comfort.

### **GRAIN**

W:52 / D:52 / H:86 | W: 7KG

The Grain Ashwood chair combines a sleek, modern design with natural materials. It features a comfortable, greyish textured fabric seat and backrest, supported by a sturdy ashwood frame.