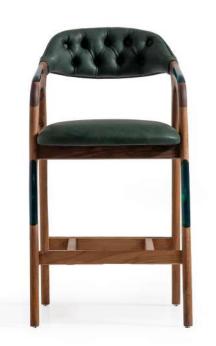

Every dining space deserves furniture that tells a story. We merge the warmth of natural wood with the sophistication of modern fabrics to create chairs that are as inviting as they are enduring.

**ARVESTO** 

3

## design collection'

ASHWOOD

WALNUT

Blending the elegance of walnut wood with the subtle charm of light upholstery, the Arvesto chair epitomizes modern sophistication and comfort.

**EPOXY** 