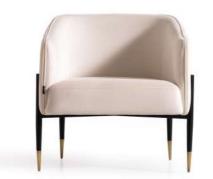

**VARGAS** 

The Lusso armchair exudes elegance with its light beige upholstery and sleek, smooth texture. The chair features a slightly curved backrest and armrests that provide a comfortable seating experience.

**LUSSO ARMCHAIR** 

The Acelya armchair exudes modern elegance with its beige fabric upholstery and slightly curved backrest and armrests. The cushioned seat and ribbed texture on the sides add both comfort and visual interest.