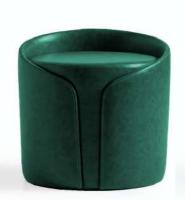

# MASAL POUF

The Nile Console features a sleek and minimalist design with a rich, dark wood finish. Its rectangular top provides ample space for display items or practical use. The console stands on four slender legs, adding a touch of elegance and modernity to the piece. The clean lines and timeless design make the Nile Console a versatile addition to various interior styles, from contemporary to traditional.