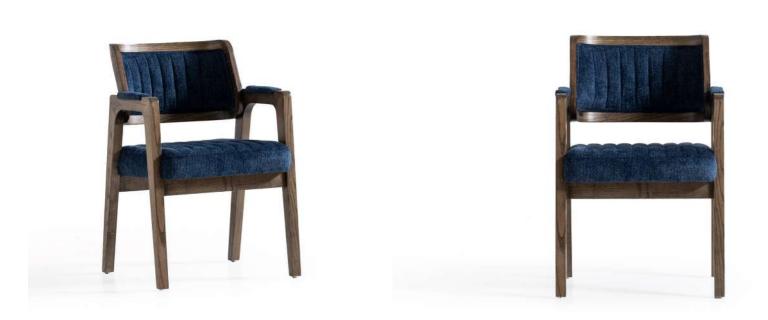

## design collection'

ASHWOOD

WALNUT

Blending the elegance of walnut wood with the subtle charm of light upholstery, the Arvesto chair epitomizes modern sophistication and comfort.

**EPOXY** 

#### **ARVESTO**

Combining the elegance of walnut wood with the subtle charm of light upholstery, the Arvesto chair epitomizes modern sophistication and comfort.

With its sleek curved backrest and armrests, upholstered in a blend of dark and light fabrics, the Babil chair seamlessly combines contemporary design with utmost comfort. The black wooden legs add a touch of elegance, making it an ideal piece for any modern interior."