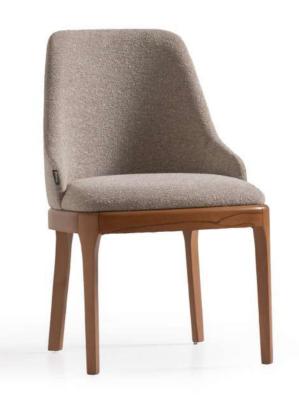

**CROWN** 

W:55 / D:54 / H:82 | W: 9KG

The Casablanca chair epitomizes modern elegance with its wooden frame and light gray upholstered seat and backrest. The slightly curved backrest ensures added comfort while maintaining a sleek, contemporary design.

# **CASABLANCA**

The Casablanca Plus chair features a modern design with a wooden frame and legs. The chair has a cushioned seat and backrest, both upholstered in a light grey fabric. The backrest has a curved design that extends into armrests, providing additional comfort and support.