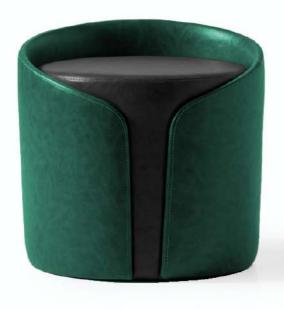

# MASAL POUF

The Nile Console features a sleek and minimalist design with a rich, dark wood finish. Its rectangular top provides ample space for display items or practical use. The console stands on four slender legs, adding a touch of elegance and modernity to the piece. The clean lines and timeless design make the Nile Console a versatile addition to various interior styles, from contemporary to traditional.