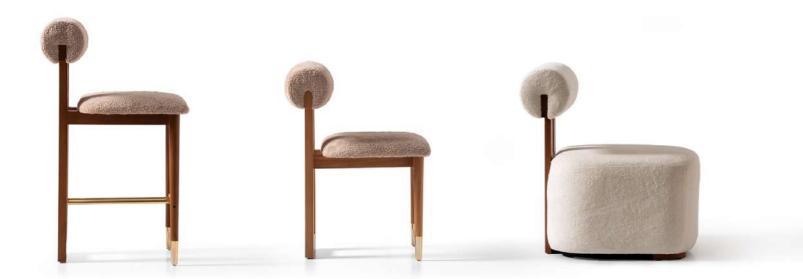

#### **COROLLA**

W:55 / D:57 / H:80 | W: 10KG

### corolla armchair

## giuliette barstool