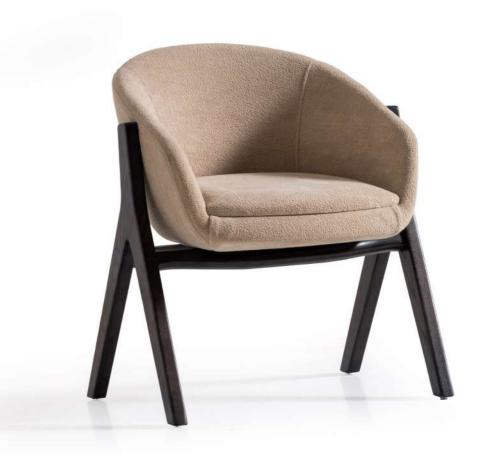

The Lambda chair combines modern elegance with unparalleled comfort. Its beige upholstered seat and curved backrest offer a cozy sitting experience, while the sleek wooden legs provide a stylish and stable foundation. Ideal for any contemporary space, the Lambda chair is both functional and aesthetically pleasing.

**LAMBDA** 

With its unique, curved wooden armrests and light fabric cushioned seat, the Bone chair combines natural materials with contemporary design. The angled wooden legs provide both stability and style, making it a functional and aesthetically pleasing addition to any modern space.