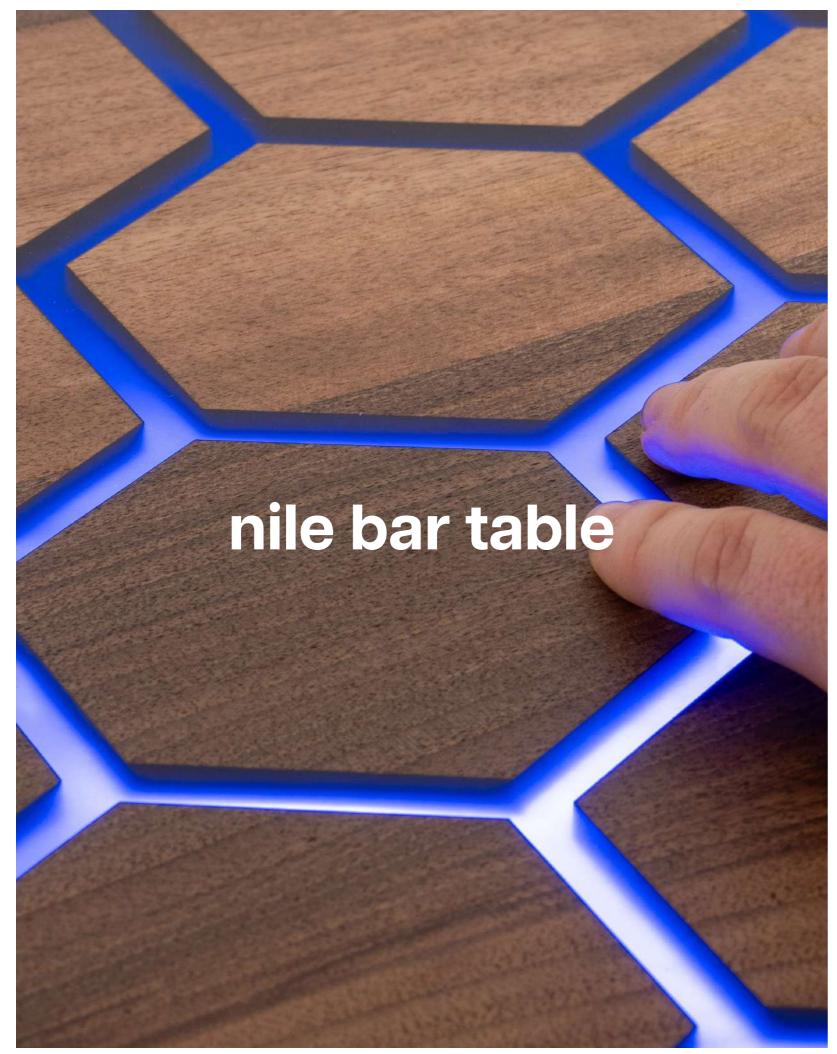

#### **NILE TV UNIT**

W:208 / D:50 / H:72

The Nile Bar Table features a stunning design with a natural wood grain top and a sleek black base. The wooden top has a rectangular shape and a natural finish, showcasing the beautiful wood grain pattern. The solid black base is designed with vertical grooves on the sides, giving it a modern and sophisticated look. This sturdy and well-constructed bar table is perfect for a bar or dining area, offering both style and functionality.

#### **NILE BAR TABLE**

W:178 / D:50 / H:102

The Defne center table is a stunning piece that combines elegance with functionality. It features a sleek, dark wood finish that adds a touch of sophistication to any room. The table has a unique, irregular shape with a smooth, polished surface. Supported by three elegantly tapered legs, the Defne table is both sturdy and visually striking. Its contemporary design makes it a perfect centerpiece for a living room or lounge area.