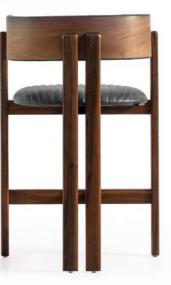

## design collection'

ASHWOOD

WALNUT

Blending the elegance of walnut wood with the subtle charm of light upholstery, the Arvesto chair epitomizes modern sophistication and comfort.

**EPOXY** 

#### **ARVESTO**

Combining the elegance of walnut wood with the subtle charm of light upholstery, the Arvesto chair epitomizes modern sophistication and comfort.

With its sleek curved backrest and armrests, upholstered in a blend of dark and light fabrics, the Babil chair seamlessly combines contemporary design with utmost comfort. The black wooden legs add a touch of elegance, making it an ideal piece for any modern interior."