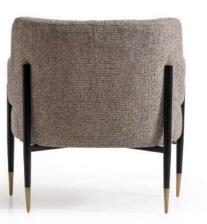

The Belmon chair features a modern design with a dark brown leather seat and backrest, complemented by a sturdy wooden frame. The leather upholstery has a ribbed pattern, adding texture and visual interest. With its clean lines and slightly angled backrest, this chair offers both style and comfort, making it suitable for various settings, from home to office.

#### **BELMON**

48