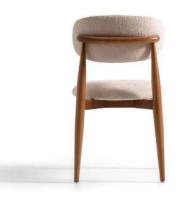

### **ODETTE**

The Grain chair features a modern wooden frame and light beige upholstered seat and backrest. The chair's minimalist design, with four tapered legs and a slightly curved backrest, ensures both style and comfort.

### **GRAIN**

W:52 / D:52 / H:86 | W: 7KG

The Grain Ashwood chair combines a sleek, modern design with natural materials. It features a comfortable, greyish textured fabric seat and backrest, supported by a sturdy ashwood frame.