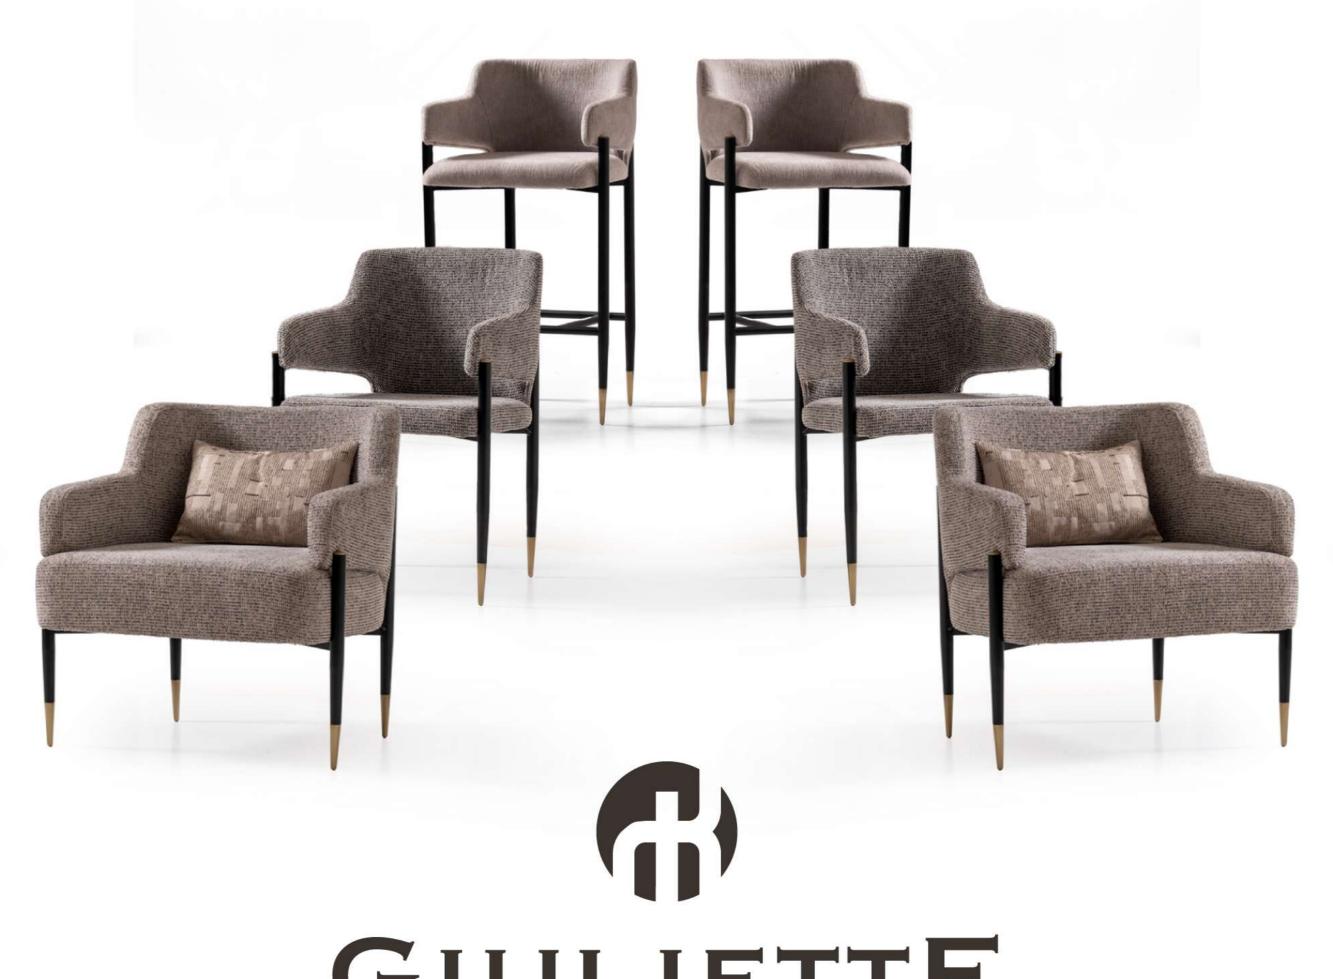

## GIULIETTE

The Giuliette chair marries elegance with modernity. Its high backrest and sleek armrests provide exceptional comfort, while the black tapered legs with brass-colored tips add a touch of sophistication.

#### **GIULITTE**

15