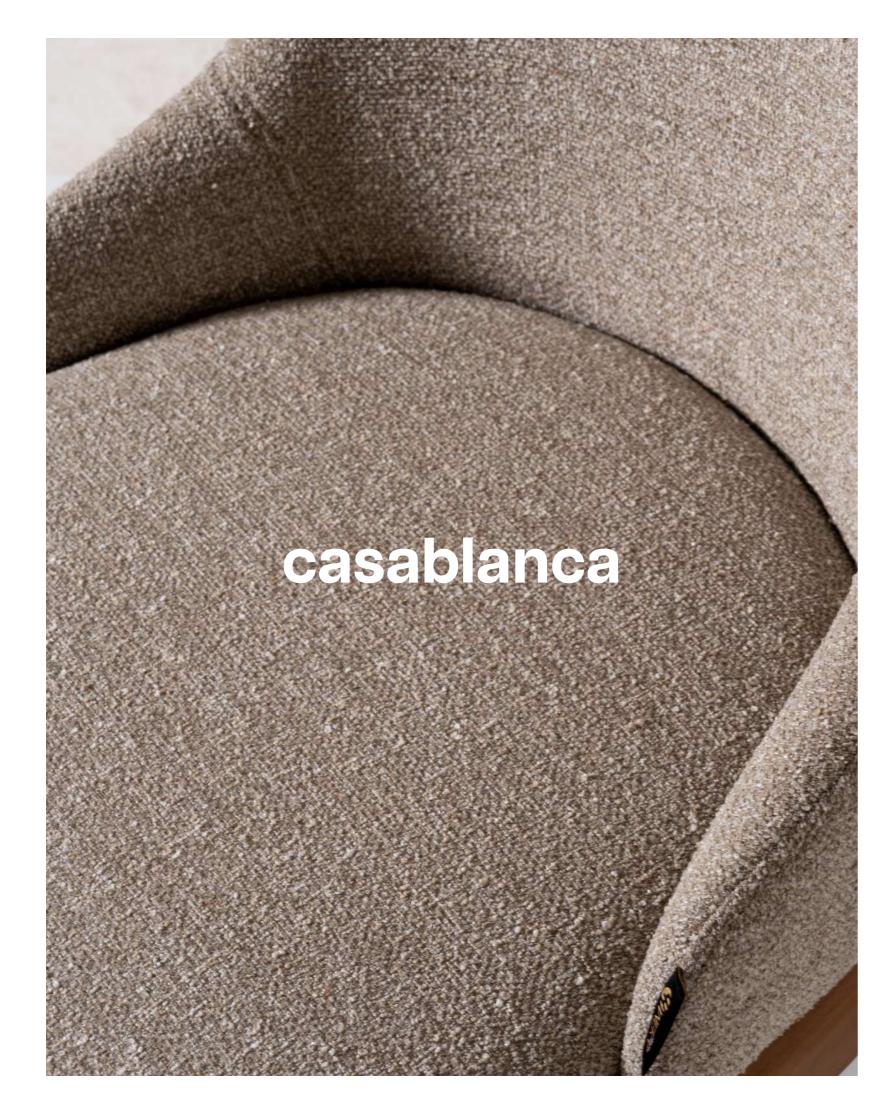

**CROWN** 

W:55 / D:54 / H:82 | W: 9KG

The Casablanca chair epitomizes modern elegance with its wooden frame and light gray upholstered seat and backrest. The slightly curved backrest ensures added comfort while maintaining a sleek, contemporary design.

# **CASABLANCA**

The Casablanca Plus chair features a modern design with a wooden frame and legs. The chair has a cushioned seat and backrest, both upholstered in a light grey fabric. The backrest has a curved design that extends into armrests, providing additional comfort and support.