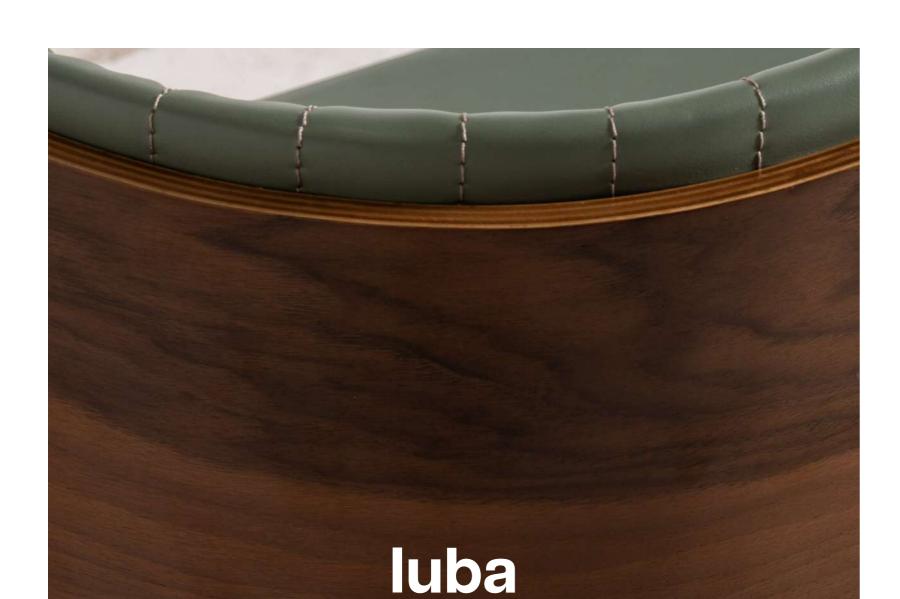

**ANKA ASHWOOD** 

The Luba chair features a modern design with a unique, ribbed backrest that wraps around the sides to provide partial armrests. Upholstered in dark green material, the padded seat and backrest ensure comfort and style. The chair stands on four slightly angled wooden legs, giving it a sturdy and sophisticated look. This chair effortlessly combines contemporary aesthetics with functional comfort.

#### **LUBA**

W:62 / D:54 / H:77 | W: 11KG

The Oru chair showcases a modern design with a brown leather seat and backrest, featuring a curved backrest that extends into armrests for added comfort. The black frame and legs provide a striking contrast to the warm brown leather. With its sleek lines and contemporary style, the Oru chair is a perfect addition to any modern interior.