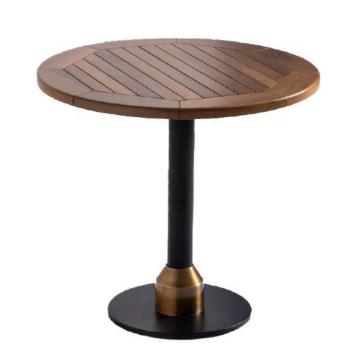

#### **NILE BAR TABLE**

W:178 / D:50 / H:102

The Defne center table is a stunning piece that combines elegance with functionality. It features a sleek, dark wood finish that adds a touch of sophistication to any room. The table has a unique, irregular shape with a smooth, polished surface. Supported by three elegantly tapered legs, the Defne table is both sturdy and visually striking. Its contemporary design makes it a perfect centerpiece for a living room or lounge area.

**DEFNE CENTER TABLE** 

The Defne side table is a stunning piece of furniture with a unique, organic design. Made from wood, it features a round top and base connected by a single, curving support. The visible wood grain enhances its aesthetic appeal, making it a standout piece in any room. This sculptural design is both artistic and functional, adding a touch of elegance to your living space.