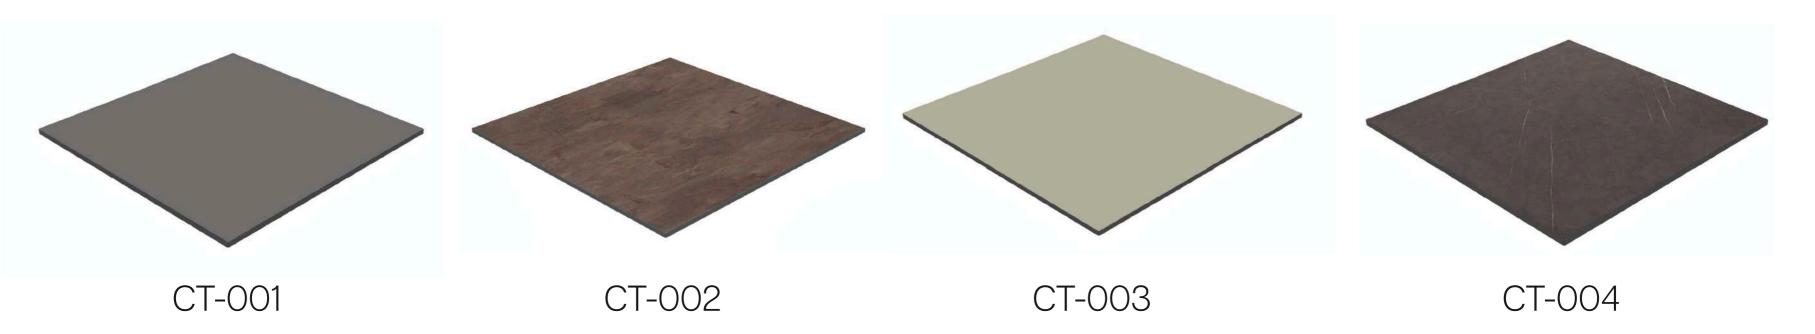

### **EPOXY TABLE**

"The Walnut table is a true statement piece that combines natural beauty with expert craftsmanship. Featuring a live edge, the tabletop showcases the rich grain and texture of walnut wood. The unique X-shaped legs provide both sturdy support and a stylish design element. This handcrafted table adds a rustic yet elegant touch to any dining or living space, making it both functional and visually striking.

# **WALNUT TABLE**

The Walnut table is a beautiful round table with a polished surface, showcasing the natural grain and variations of the walnut wood. It features a unique design with three vertical wooden supports that connect the tabletop to a circular base. This elegant and sturdy design makes it a functional and visually pleasing piece of furniture, perfect for adding a touch of sophistication to any space.

# WALNUT TABLE - Ø

walnut table' - Ø

compact table'

walnut table'

TL-016

WhatsApp | Viber | Contact +90 530 038 45 00

Cumhuriyet Mah. Çalı Kavak Sk. No:5-7/1 Inegol / BURSA / TÜRKİYE

mekainterior.com | export@mekainterior.com