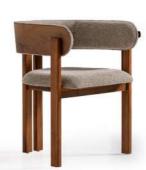

Every dining space deserves furniture that tells a story. We merge the warmth of natural wood with the sophistication of modern fabrics to create chairs that are as inviting as they are enduring.

**ARVESTO** 

3

## design collection'

ASHWOOD

WALNUT

Blending the elegance of walnut wood with the subtle charm of light upholstery, the Arvesto chair epitomizes modern sophistication and comfort.

**EPOXY** 

#### **ARVESTO**

Combining the elegance of walnut wood with the subtle charm of light upholstery, the Arvesto chair epitomizes modern sophistication and comfort.

With its sleek curved backrest and armrests, upholstered in a blend of dark and light fabrics, the Babil chair seamlessly combines contemporary design with utmost comfort. The black wooden legs add a touch of elegance, making it an ideal piece for any modern interior."