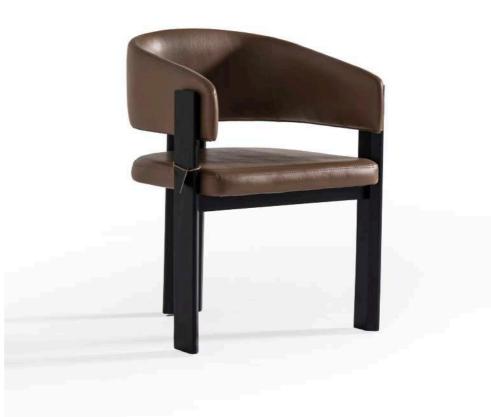

The Belmon chair features a modern design with a dark brown leather seat and backrest, complemented by a sturdy wooden frame. The leather upholstery has a ribbed pattern, adding texture and visual interest. With its clean lines and slightly angled backrest, this chair offers both style and comfort, making it suitable for various settings, from home to office.

#### **BELMON**

48