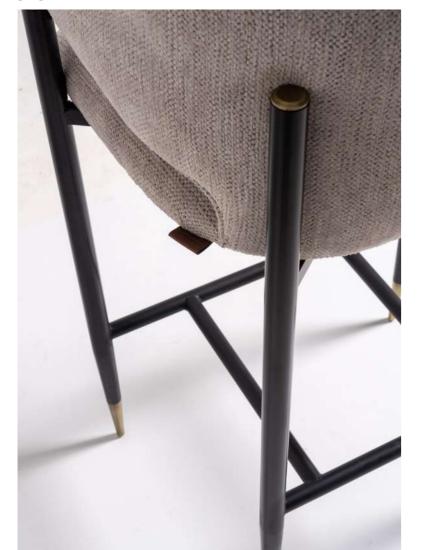

The Belmon chair features a modern design with a dark brown leather seat and backrest, complemented by a sturdy wooden frame. The leather upholstery has a ribbed pattern, adding texture and visual interest. With its clean lines and slightly angled backrest, this chair offers both style and comfort, making it suitable for various settings, from home to office.

#### **BELMON**

48