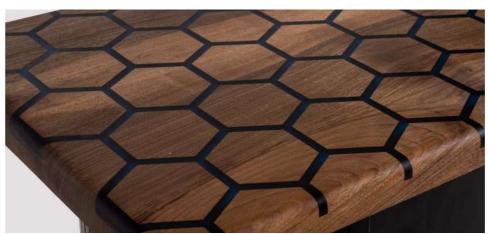

**DEFNE SIDE TABLE** 

The Epoxy table features a wooden top with a natural finish and a stunning black epoxy resin inlay running through the center. The combination of natural wood and epoxy resin creates a visually striking piece that blends rustic and modern design elements. The table's unique, curved wooden legs add to its aesthetic appeal, making it a perfect addition to contemporary or eclectic interiors.

### **EPOXY TABLE**

"The Walnut table is a true statement piece that combines natural beauty with expert craftsmanship. Featuring a live edge, the tabletop showcases the rich grain and texture of walnut wood. The unique X-shaped legs provide both sturdy support and a stylish design element. This handcrafted table adds a rustic yet elegant touch to any dining or living space, making it both functional and visually striking.