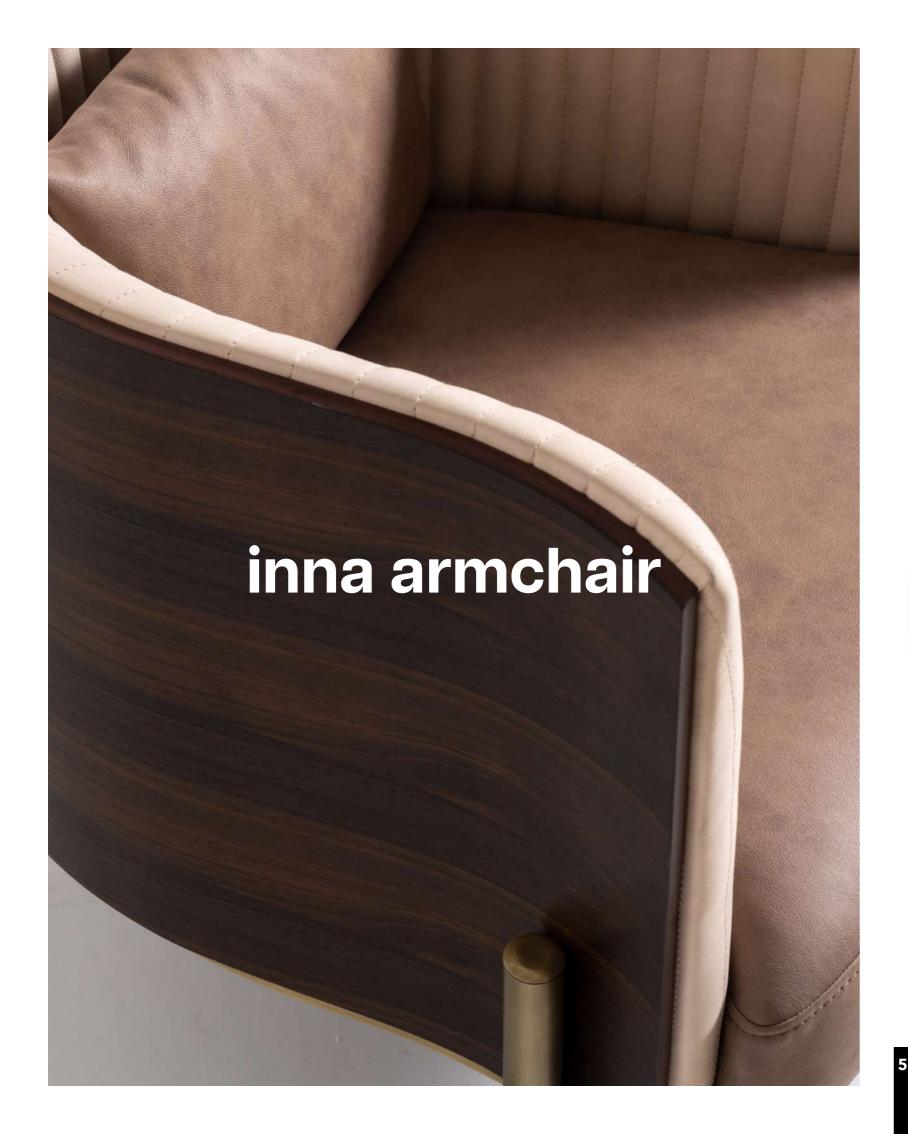

#### **STEMMA**

W:50 / D:59 / H:87 | W: 8KG

The Inna armchair features a modern design with a harmonious blend of materials and colors. The seat and backrest are upholstered in a rich brown fabric, while the sides and back showcase a lighter beige material with vertical stitching for added texture. The chair has a boxy shape with a slightly curved backrest, providing both style and comfort. Supported by four slender metal legs, the Anne armchair is a stylish and functional piece for contemporary interiors.

#### **INNA ARMCHAIR**

W:75,5 / D:71 / H:70 | W: 20KG

"The Anka chair is a master-piece of modern design, featuring a sleek wooden frame with a warm, light wood finish. The chair's curved backrest and armrests offer both style and comfort, while the dark cushioned seat provides a striking contrast. Its minimalist yet sophisticated design makes it a perfect addition to any contemporary interior.