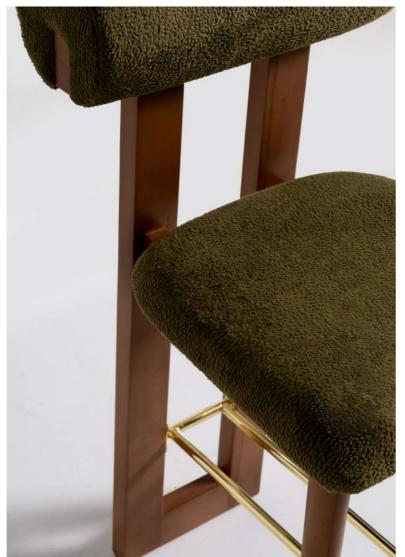

### **ODETTE**

The Grain chair features a modern wooden frame and light beige upholstered seat and backrest. The chair's minimalist design, with four tapered legs and a slightly curved backrest, ensures both style and comfort.

### **GRAIN**

W:52 / D:52 / H:86 | W: 7KG

The Grain Ashwood chair combines a sleek, modern design with natural materials. It features a comfortable, greyish textured fabric seat and backrest, supported by a sturdy ashwood frame.