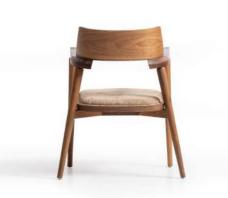

**BONE EPOXY** 

With its warm medium-brown polished wood and black tufted cushioned seat, the Gio chair epitomizes modern minimalism. Its curved backrest and armrests offer both comfort and style, making it a perfect addition to any contemporary interior.

GIO