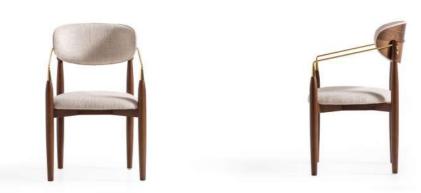

#### tondella barstool

"Combining sleek lines and elegant materials, the Malaga chair offers contemporary sophistication. Its cushioned seat and backrest ensure comfort, while the wooden legs and metallic elements add a touch of modern flair.

**MALAGA** 

22

## malaga armchair

#### MALAGA

manu

The Manu chair features a modern design with a curved backrest that wraps around the sides for added comfort and support. Upholstered in a neutral textured fabric, this chair blends seamlessly with its wooden frame and legs, making it a versatile piece for any interior.