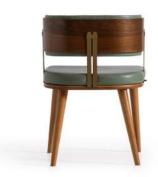

#### **LUBA**

W:62 / D:54 / H:77 | W: 11KG

The Oru chair showcases a modern design with a brown leather seat and backrest, featuring a curved backrest that extends into armrests for added comfort. The black frame and legs provide a striking contrast to the warm brown leather. With its sleek lines and contemporary style, the Oru chair is a perfect addition to any modern interior.