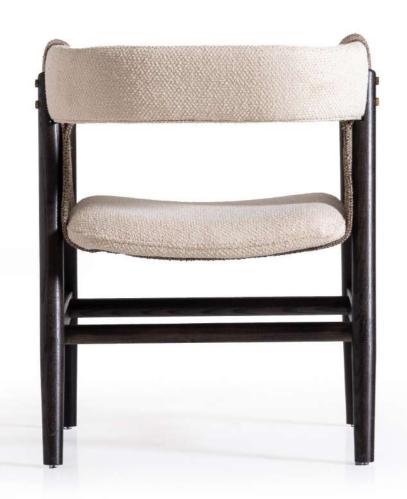

#### **ARVESTO**

Combining the elegance of walnut wood with the subtle charm of light upholstery, the Arvesto chair epitomizes modern sophistication and comfort.

With its sleek curved backrest and armrests, upholstered in a blend of dark and light fabrics, the Babil chair seamlessly combines contemporary design with utmost comfort. The black wooden legs add a touch of elegance, making it an ideal piece for any modern interior."

**BABIL** 

## design collection'

The Babil chair combines a sleek curved backrest and armrests with a refined, contemporary design. Its light brown leather backrest and beige cushioned seat provide exceptional comfort, while the brass bolt details add a touch of industrial chic.

With its modern silhouette and sophisticated combination of light textured fabric and dark wooden frame, the Babil chair exudes elegance.

The Mone chair blends contemporary elegance with subtle charm. Its light beige upholstered seat and slightly curved backrest offer exceptional comfort, while the dark brown tapered legs add a touch of sophistication.