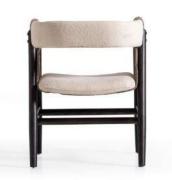

## design collection'

ASHWOOD

WALNUT

Blending the elegance of walnut wood with the subtle charm of light upholstery, the Arvesto chair epitomizes modern sophistication and comfort.

**EPOXY** 

#### **ARVESTO**

Combining the elegance of walnut wood with the subtle charm of light upholstery, the Arvesto chair epitomizes modern sophistication and comfort.

With its sleek curved backrest and armrests, upholstered in a blend of dark and light fabrics, the Babil chair seamlessly combines contemporary design with utmost comfort. The black wooden legs add a touch of elegance, making it an ideal piece for any modern interior."