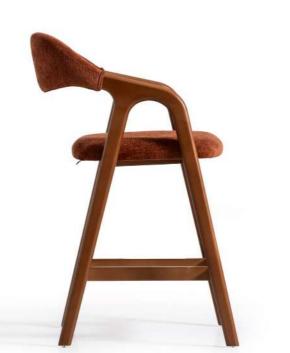

#### MALAGA

manu

The Manu chair features a modern design with a curved backrest that wraps around the sides for added comfort and support. Upholstered in a neutral textured fabric, this chair blends seamlessly with its wooden frame and legs, making it a versatile piece for any interior.

#### **MANU**

25

#### manu barstool