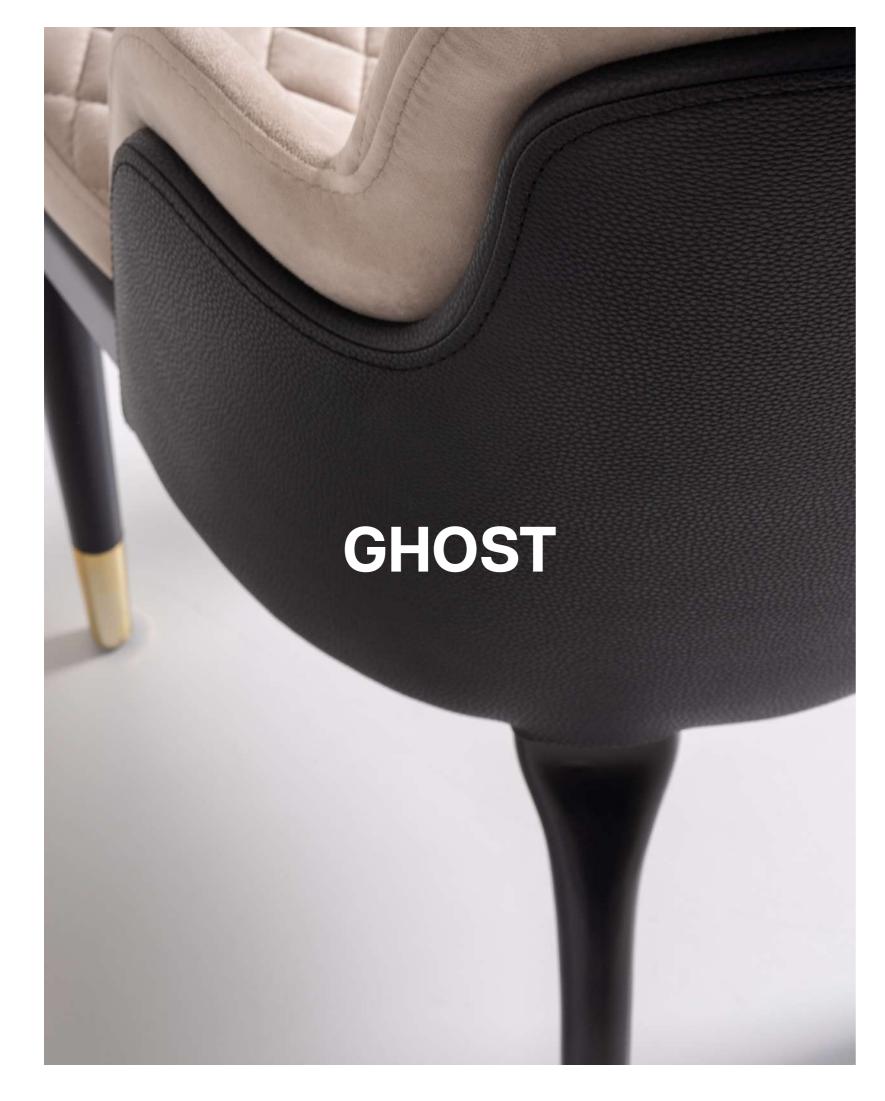

**GHOST** 

52

# GHOST PLUS

Featuring a dark, tufted backrest and seat cushion, the Ghost Plus chair brings a blend of elegance and comfort to any space. Its wooden frame and legs, with gold-colored tips on the front legs, add a touch of sophistication. This chair's design combines modern and classic elements, making it a standout piece for contemporary interiors.