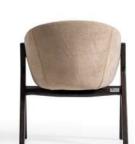

**LAMBDA** 

With its unique, curved wooden armrests and light fabric cushioned seat, the Bone chair combines natural materials with contemporary design. The angled wooden legs provide both stability and style, making it a functional and aesthetically pleasing addition to any modern space.