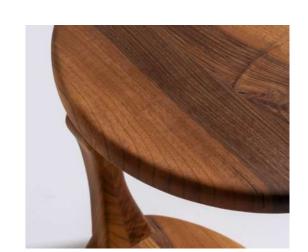

**DEFNE CENTER TABLE** 

The Defne side table is a stunning piece of furniture with a unique, organic design. Made from wood, it features a round top and base connected by a single, curving support. The visible wood grain enhances its aesthetic appeal, making it a standout piece in any room. This sculptural design is both artistic and functional, adding a touch of elegance to your living space.

**DEFNE SIDE TABLE** 

The Epoxy table features a wooden top with a natural finish and a stunning black epoxy resin inlay running through the center. The combination of natural wood and epoxy resin creates a visually striking piece that blends rustic and modern design elements. The table's unique, curved wooden legs add to its aesthetic appeal, making it a perfect addition to contemporary or eclectic interiors.