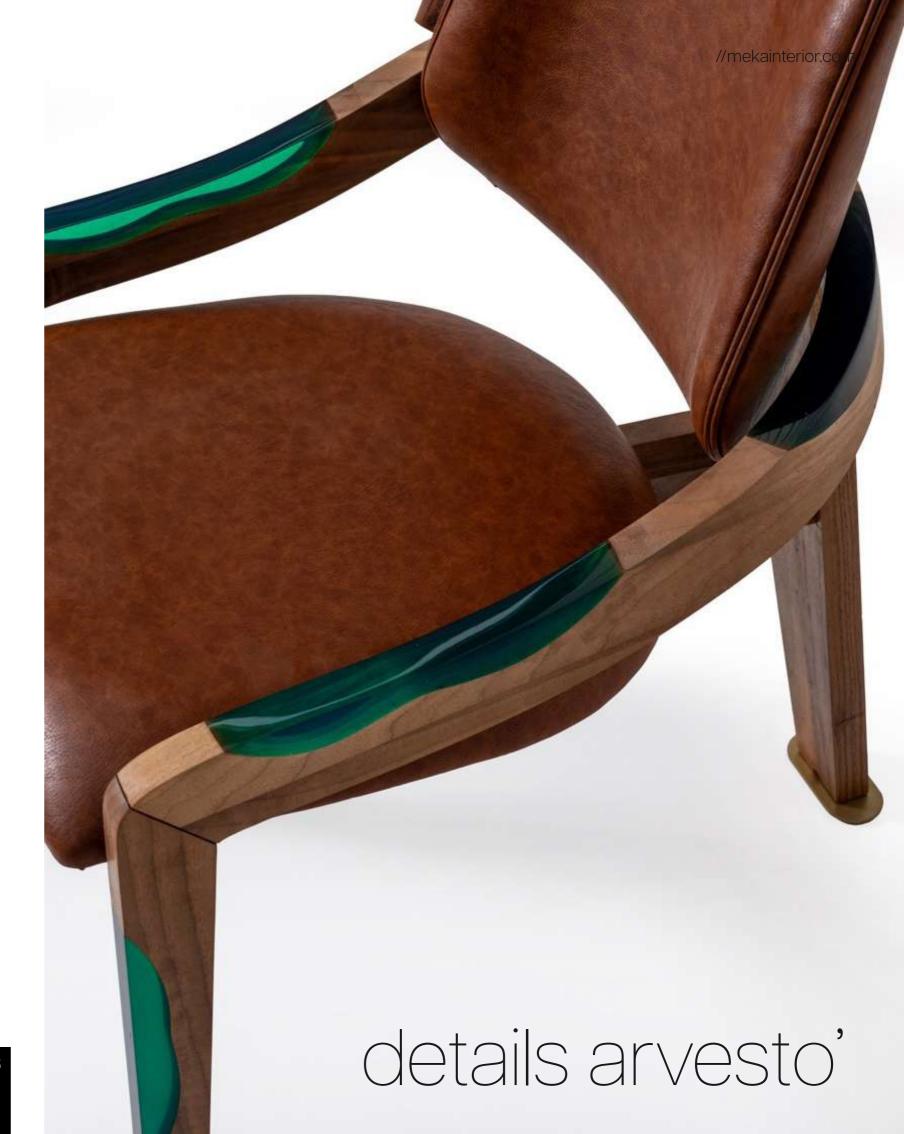

## design collection'

ASHWOOD

WALNUT

Blending the elegance of walnut wood with the subtle charm of light upholstery, the Arvesto chair epitomizes modern sophistication and comfort.

**EPOXY** 

#### **ARVESTO**

Combining the elegance of walnut wood with the subtle charm of light upholstery, the Arvesto chair epitomizes modern sophistication and comfort.

With its sleek curved backrest and armrests, upholstered in a blend of dark and light fabrics, the Babil chair seamlessly combines contemporary design with utmost comfort. The black wooden legs add a touch of elegance, making it an ideal piece for any modern interior."