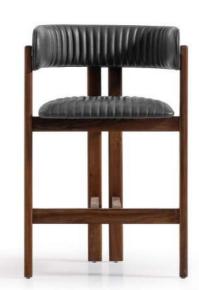

**BOXER** 

The Stemma chair features a minimalist design with a natural wood finish. Its curved backrest and seat provide comfort and support, while the straight wooden legs offer stability. The chair's clean lines and smooth surface make it versatile for various settings such as dining rooms, offices, or waiting areas. The natural wood grain adds warmth and sophistication to its overall appearance.

#### **STEMMA**

W:50 / D:59 / H:87 | W: 8KG

The Inna armchair features a modern design with a harmonious blend of materials and colors. The seat and backrest are upholstered in a rich brown fabric, while the sides and back showcase a lighter beige material with vertical stitching for added texture. The chair has a boxy shape with a slightly curved backrest, providing both style and comfort. Supported by four slender metal legs, the Anne armchair is a stylish and functional piece for contemporary interiors.