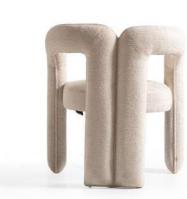

**VARGAS** 

The Lusso armchair exudes elegance with its light beige upholstery and sleek, smooth texture. The chair features a slightly curved backrest and armrests that provide a comfortable seating experience.

**LUSSO ARMCHAIR** 

The Acelya armchair exudes modern elegance with its beige fabric upholstery and slightly curved backrest and armrests. The cushioned seat and ribbed texture on the sides add both comfort and visual interest.