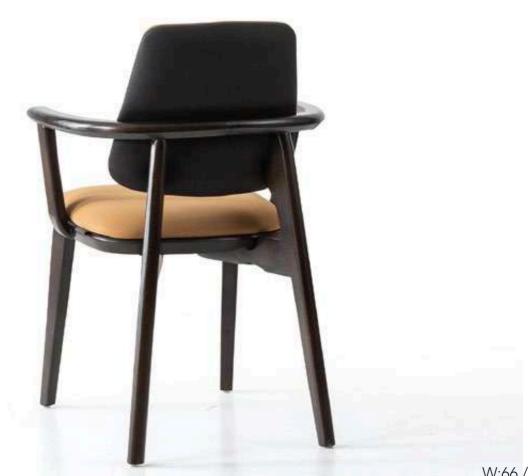

#### **STEMMA**

W:50 / D:59 / H:87 | W: 8KG

The Inna armchair features a modern design with a harmonious blend of materials and colors. The seat and backrest are upholstered in a rich brown fabric, while the sides and back showcase a lighter beige material with vertical stitching for added texture. The chair has a boxy shape with a slightly curved backrest, providing both style and comfort. Supported by four slender metal legs, the Anne armchair is a stylish and functional piece for contemporary interiors.

#### **INNA ARMCHAIR**

W:75,5 / D:71 / H:70 | W: 20KG

"The Anka chair is a master-piece of modern design, featuring a sleek wooden frame with a warm, light wood finish. The chair's curved backrest and armrests offer both style and comfort, while the dark cushioned seat provides a striking contrast. Its minimalist yet sophisticated design makes it a perfect addition to any contemporary interior.