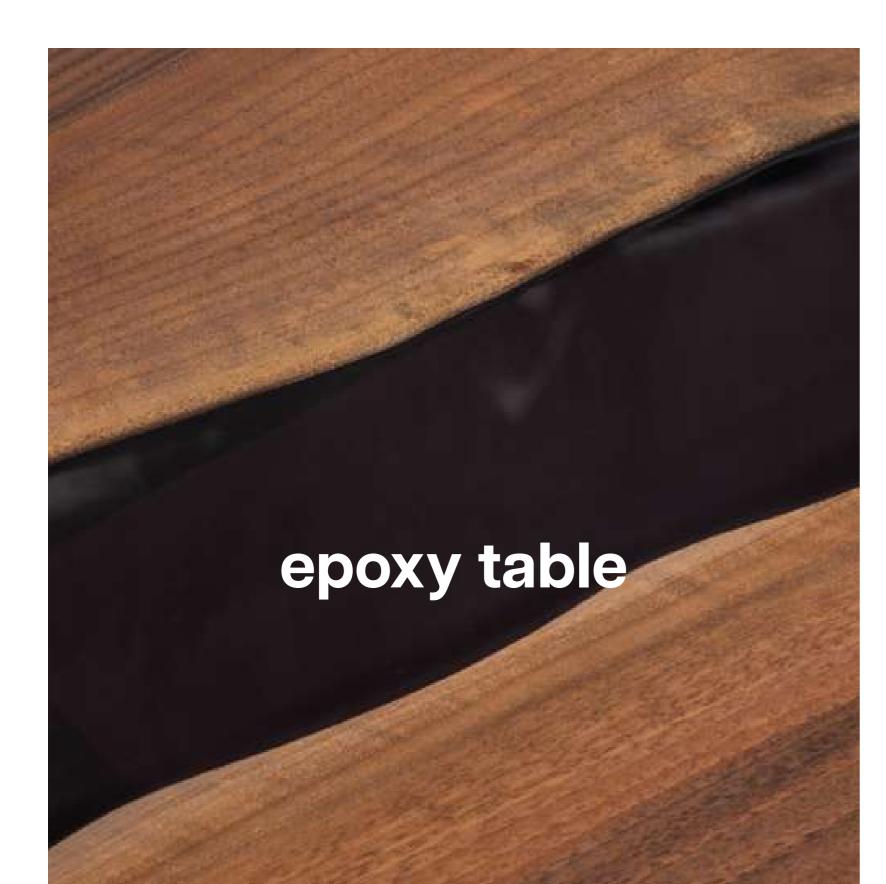

**DEFNE SIDE TABLE** 

The Epoxy table features a wooden top with a natural finish and a stunning black epoxy resin inlay running through the center. The combination of natural wood and epoxy resin creates a visually striking piece that blends rustic and modern design elements. The table's unique, curved wooden legs add to its aesthetic appeal, making it a perfect addition to contemporary or eclectic interiors.

### **EPOXY TABLE**

"The Walnut table is a true statement piece that combines natural beauty with expert craftsmanship. Featuring a live edge, the tabletop showcases the rich grain and texture of walnut wood. The unique X-shaped legs provide both sturdy support and a stylish design element. This handcrafted table adds a rustic yet elegant touch to any dining or living space, making it both functional and visually striking.