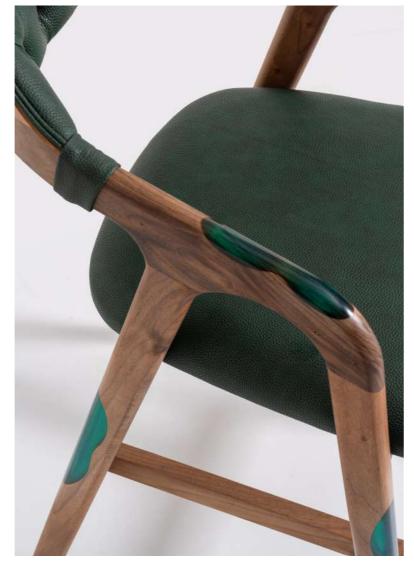

Every dining space deserves furniture that tells a story. We merge the warmth of natural wood with the sophistication of modern fabrics to create chairs that are as inviting as they are enduring.

**ARVESTO** 

3

## design collection'

ASHWOOD

WALNUT

Blending the elegance of walnut wood with the subtle charm of light upholstery, the Arvesto chair epitomizes modern sophistication and comfort.

**EPOXY** 