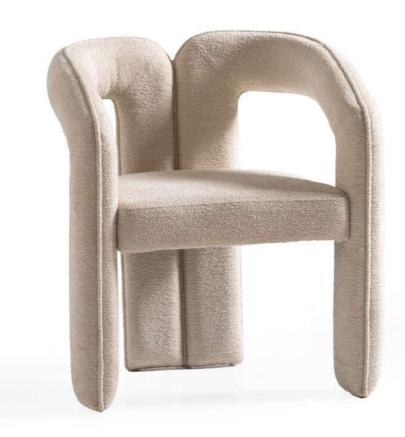

**NURAYZA** 

The Vargas chair is a masterpiece of modern design, featuring plush, textured fabric and a unique shape. The curved armrests extend down to form the front legs, creating a sculptural appearance.