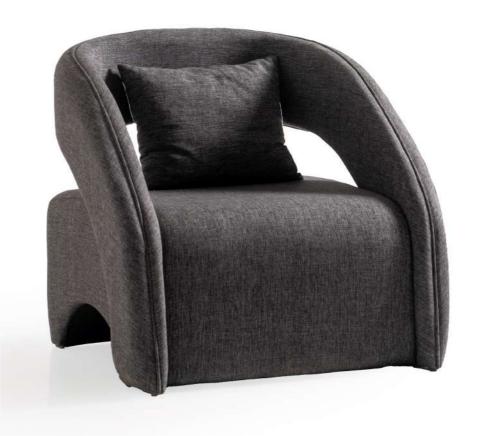

The Belmon chair features a modern design with a dark brown leather seat and backrest, complemented by a sturdy wooden frame. The leather upholstery has a ribbed pattern, adding texture and visual interest. With its clean lines and slightly angled backrest, this chair offers both style and comfort, making it suitable for various settings, from home to office.

#### **BELMON**

48