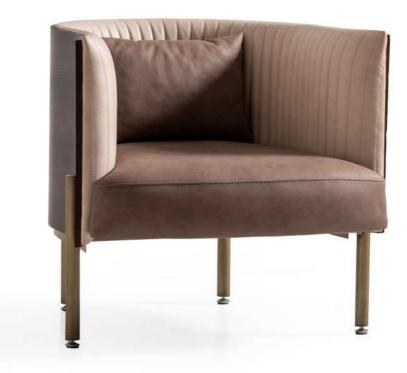

#### **INNA ARMCHAIR**

W:75,5 / D:71 / H:70 | W: 20KG

"The Anka chair is a master-piece of modern design, featuring a sleek wooden frame with a warm, light wood finish. The chair's curved backrest and armrests offer both style and comfort, while the dark cushioned seat provides a striking contrast. Its minimalist yet sophisticated design makes it a perfect addition to any contemporary interior.

**ANKA ASHWOOD** 

The Luba chair features a modern design with a unique, ribbed backrest that wraps around the sides to provide partial armrests. Upholstered in dark green material, the padded seat and backrest ensure comfort and style. The chair stands on four slightly angled wooden legs, giving it a sturdy and sophisticated look. This chair effortlessly combines contemporary aesthetics with functional comfort.