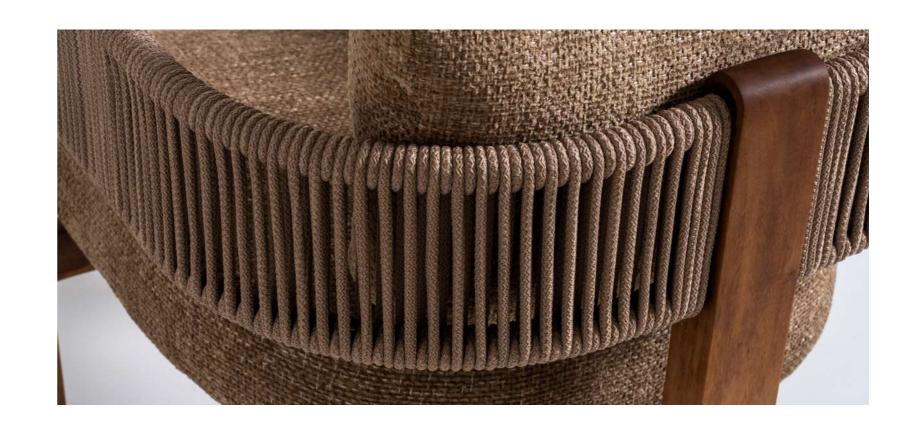

#### Elegance from Nature: **Tondella**

Tondella is inspired by the elegant touches of nature. The warm tones of the wood and the natural texture of the fabric bring the tranquility of nature to your living spaces, while offering a contemporary aesthetic with its modern and minimal form. Standing out with its simple lines and elegant details, Tondella combines functionality and design.

For those who want to capture a timeless elegance with natural materials, Tondella adds a sophisticated touch to living spaces.

### tondella

9

### tondella armchair

#### **TONDELLA**

#### tondella barstool

"Combining sleek lines and elegant materials, the Malaga chair offers contemporary sophistication. Its cushioned seat and backrest ensure comfort, while the wooden legs and metallic elements add a touch of modern flair.