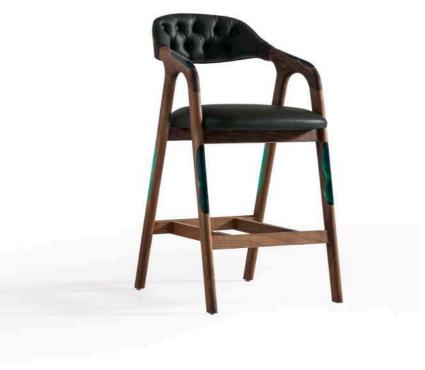

#### manu barstool

## manu epoxy barstool

With its smooth, curved lines and minimalist design, the Soho chair offers a stylish blend of mid-century modern aesthetics and contemporary comfort. The dark brown wooden frame contrasts elegantly with the light-colored upholstery, making it an ideal choice for any modern interior.