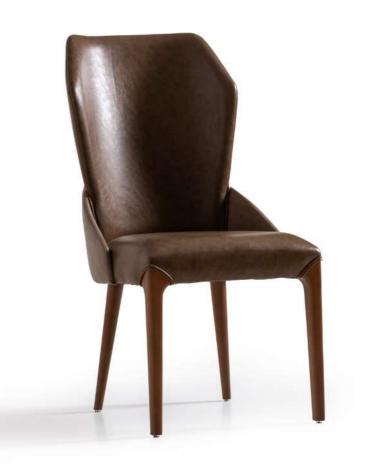

# **CASABLANCA PLUS**

The Nurayza chair exudes modern sophistication with its high backrest and armrests, upholstered in rich brown leather or leather-like material. The wooden legs add a natural touch to the sleek design, making it a versatile piece for various interior settings such as dining rooms, offices, or living spaces.

**NURAYZA** 

The Vargas chair is a masterpiece of modern design, featuring plush, textured fabric and a unique shape. The curved armrests extend down to form the front legs, creating a sculptural appearance.