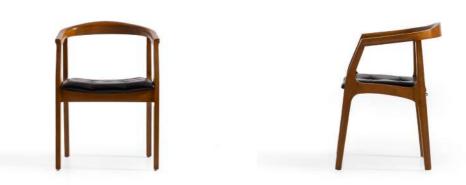

**BONE EPOXY** 

With its warm medium-brown polished wood and black tufted cushioned seat, the Gio chair epitomizes modern minimalism. Its curved backrest and armrests offer both comfort and style, making it a perfect addition to any contemporary interior.

GIO