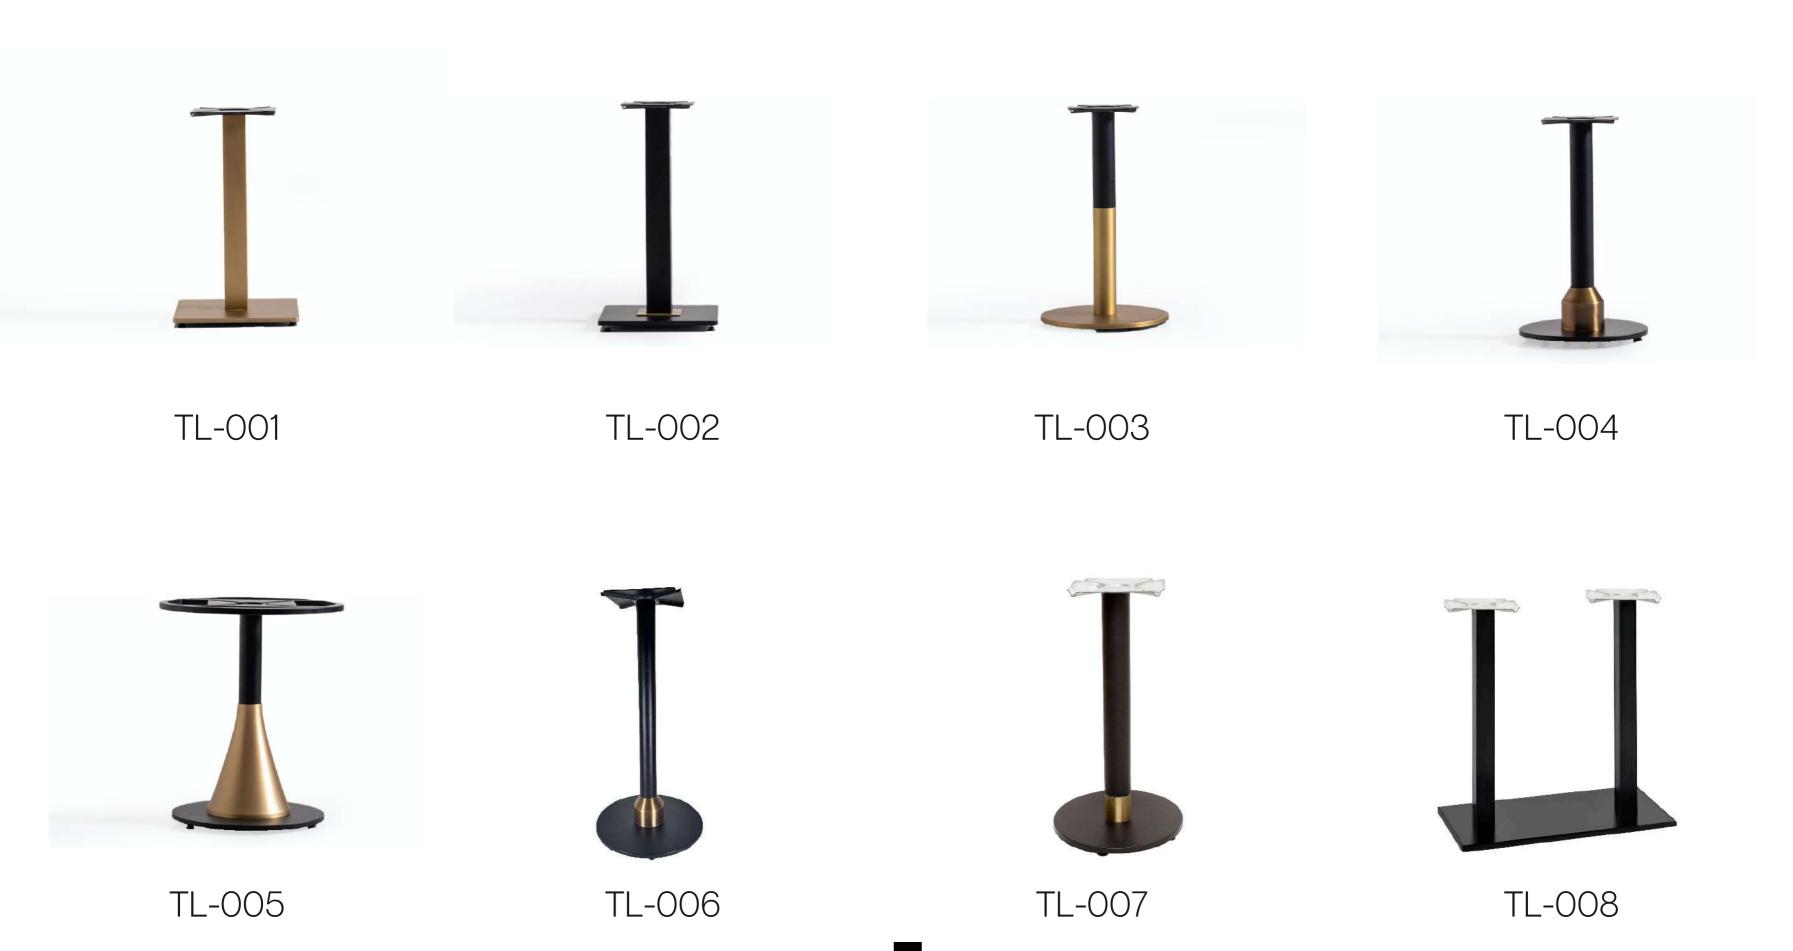

# WALNUT TABLE - Ø

walnut table' - Ø

compact table'

walnut table'

TL-016

WhatsApp | Viber | Contact +90 530 038 45 00

Cumhuriyet Mah. Çalı Kavak Sk. No:5-7/1 Inegol / BURSA / TÜRKİYE

mekainterior.com | export@mekainterior.com