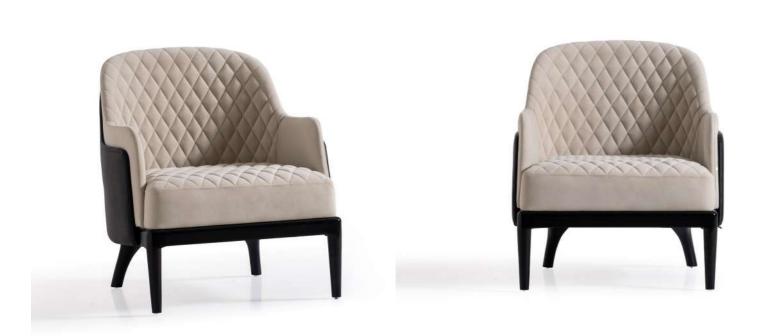

#### **OKSANA**

The light-colored, textured fabric seat contrasts elegantly with the wooden frame and legs, making it a chic addition to any contemporary space.

**GINGER** 

10

"Featuring a scalloped edge on the armrests and a smooth, light gray frame, the Corolla Chair combines contemporary elegance with inviting comfort.