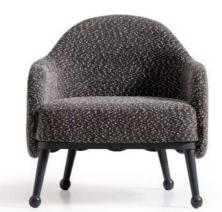

With its modern silhouette and sophisticated combination of light textured fabric and dark wooden frame, the Babil chair exudes elegance.











The Mone chair blends contemporary elegance with subtle charm. Its light beige upholstered seat and slightly curved backrest offer exceptional comfort, while the dark brown tapered legs add a touch of sophistication.

#### **OKSANA**











The light-colored, textured fabric seat contrasts elegantly with the wooden frame and legs, making it a chic addition to any contemporary space.

**GINGER** 





10







"Featuring a scalloped edge on the armrests and a smooth, light gray frame, the Corolla Chair combines contemporary elegance with inviting comfort.

#### **COROLLA**





W:55 / D:57 / H:80 | W: 10KG







### corolla armchair























## GIULIETTE







The Giuliette chair marries elegance with modernity. Its high backrest and sleek armrests provide exceptional comfort, while the black tapered legs with brass-colored tips add a touch of sophistication.

#### **GIULITTE**







15







## giuliette armchair









#### **GIULIETTE**







## giuliette barstool











#### Elegance from Nature: **Tondella**



Tondella is inspired by the elegant touches of nature. The warm tones of the wood and the natural texture of the fabric bring the tranquility of nature to your living spaces, while offering a contemporary aesthetic with its modern and minimal form. Standing out with its simple lines and elegant details, Tondella combines functionality and design.

For those who want to capture a timele