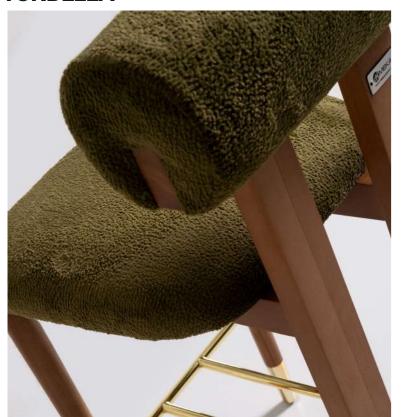

### **ODETTE**

The Grain chair features a modern wooden frame and light beige upholstered seat and backrest. The chair's minimalist design, with four tapered legs and a slightly curved backrest, ensures both style and comfort.

### **GRAIN**

W:52 / D:52 / H:86 | W: 7KG

The Grain Ashwood chair combines a sleek, modern design with natural materials. It features a comfortable, greyish textured fabric seat and backrest, supported by a sturdy ashwood frame.