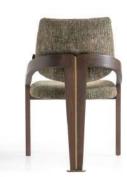

## design collection'

ASHWOOD

WALNUT

Blending the elegance of walnut wood with the subtle charm of light upholstery, the Arvesto chair epitomizes modern sophistication and comfort.

**EPOXY** 

#### **ARVESTO**

Combining the elegance of walnut wood with the subtle charm of light upholstery, the Arvesto chair epitomizes modern sophistication and comfort.

With its sleek curved backrest and armrests, upholstered in a blend of dark and light fabrics, the Babil chair seamlessly combines contemporary design with utmost comfort. The black wooden legs add a touch of elegance, making it an ideal piece for any modern interior."