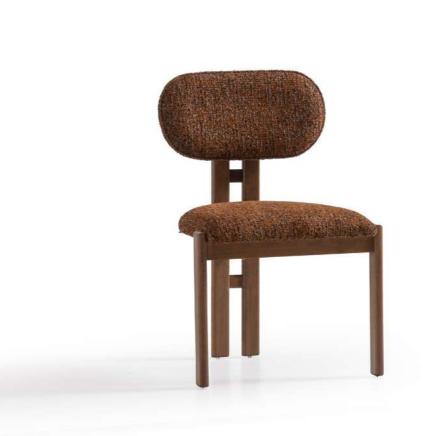

Every dining space deserves furniture that tells a story. We merge the warmth of natural wood with the sophistication of modern fabrics to create chairs that are as inviting as they are enduring.

**ARVESTO** 

3

## design collection'

ASHWOOD

WALNUT

Blending the elegance of walnut wood with the subtle charm of light upholstery, the Arvesto chair epitomizes modern sophistication and comfort.

**EPOXY** 

#### **ARVESTO**

Combining the elegance of walnut wood with the subtle charm of light upholstery, the Arvesto chair epitomizes modern sophistication and comfort.

With its sleek curved backrest and armrests, upholstered in a blend of dark and light fabrics, the Babil chair seamlessly combines contemporary design with utmost comfort. The black wooden legs add a touch of elegance, making it an ideal piece for any modern interior."