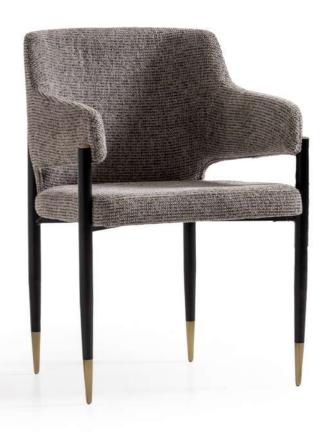

## GIULIETTE

The Giuliette chair marries elegance with modernity. Its high backrest and sleek armrests provide exceptional comfort, while the black tapered legs with brass-colored tips add a touch of sophistication.

#### **GIULITTE**

15