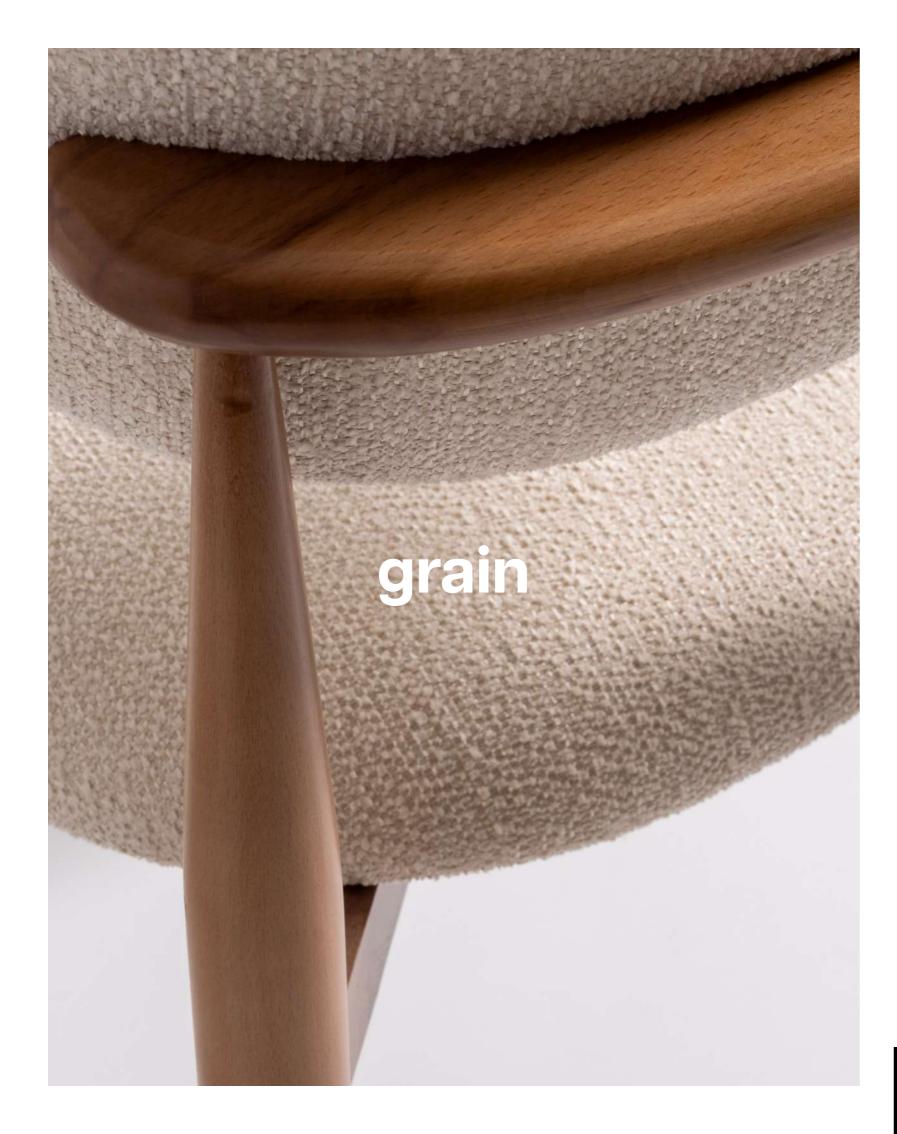

### **ODETTE**

The Grain chair features a modern wooden frame and light beige upholstered seat and backrest. The chair's minimalist design, with four tapered legs and a slightly curved backrest, ensures both style and comfort.

### **GRAIN**

W:52 / D:52 / H:86 | W: 7KG

The Grain Ashwood chair combines a sleek, modern design with natural materials. It features a comfortable, greyish textured fabric seat and backrest, supported by a sturdy ashwood frame.