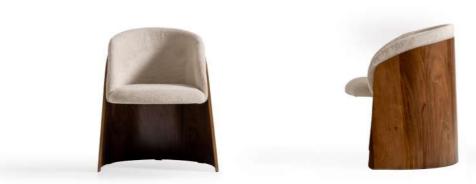

#### **OKSANA**

The light-colored, textured fabric seat contrasts elegantly with the wooden frame and legs, making it a chic addition to any contemporary space.

**GINGER** 

10

"Featuring a scalloped edge on the armrests and a smooth, light gray frame, the Corolla Chair combines contemporary elegance with inviting comfort.

#### **COROLLA**

W:55 / D:57 / H:80 | W: 10KG

### corolla armchair