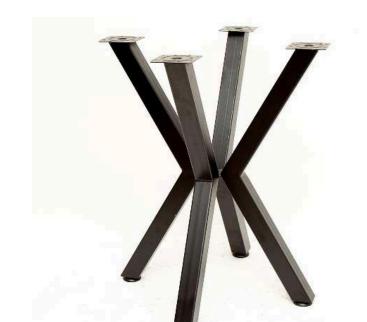

### **EPOXY TABLE**

"The Walnut table is a true statement piece that combines natural beauty with expert craftsmanship. Featuring a live edge, the tabletop showcases the rich grain and texture of walnut wood. The unique X-shaped legs provide both sturdy support and a stylish design element. This handcrafted table adds a rustic yet elegant touch to any dining or living space, making it both functional and visually striking.