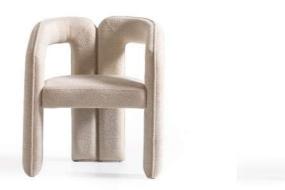

**NURAYZA** 

The Vargas chair is a masterpiece of modern design, featuring plush, textured fabric and a unique shape. The curved armrests extend down to form the front legs, creating a sculptural appearance.