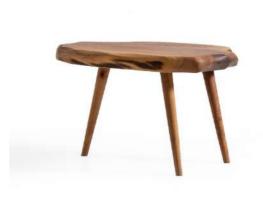

**DEFNE CENTER TABLE** 

The Defne side table is a stunning piece of furniture with a unique, organic design. Made from wood, it features a round top and base connected by a single, curving support. The visible wood grain enhances its aesthetic appeal, making it a standout piece in any room. This sculptural design is both artistic and functional, adding a touch of elegance to your living space.

**DEFNE SIDE TABLE** 

The Epoxy table features a wooden top with a natural finish and a stunning black epoxy resin inlay running through the center. The combination of natural wood and epoxy resin creates a visually striking piece that blends rustic and modern design elements. The table's unique, curved wooden legs add to its aesthetic appeal, making it a perfect addition to contemporary or eclectic interiors.