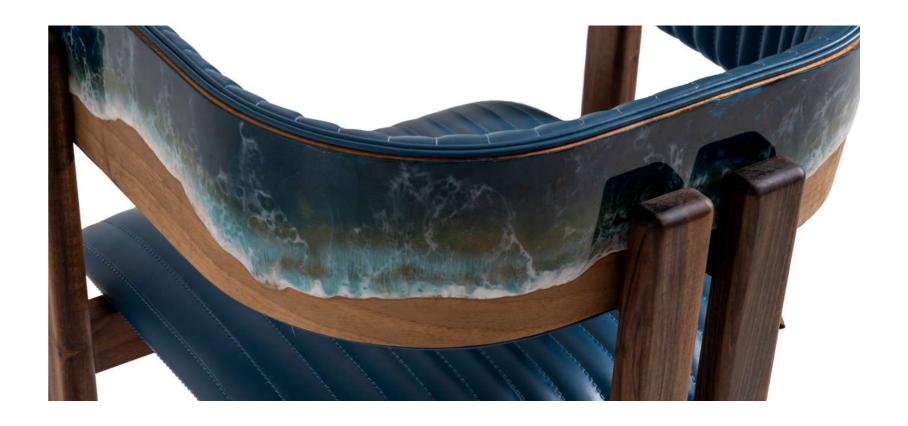

## design collection'

ASHWOOD

WALNUT

Blending the elegance of walnut wood with the subtle charm of light upholstery, the Arvesto chair epitomizes modern sophistication and comfort.

**EPOXY** 

#### **ARVESTO**

Combining the elegance of walnut wood with the subtle charm of light upholstery, the Arvesto chair epitomizes modern sophistication and comfort.

With its sleek curved backrest and armrests, upholstered in a blend of dark and light fabrics, the Babil chair seamlessly combines contemporary design with utmost comfort. The black wooden legs add a touch of elegance, making it an ideal piece for any modern interior."