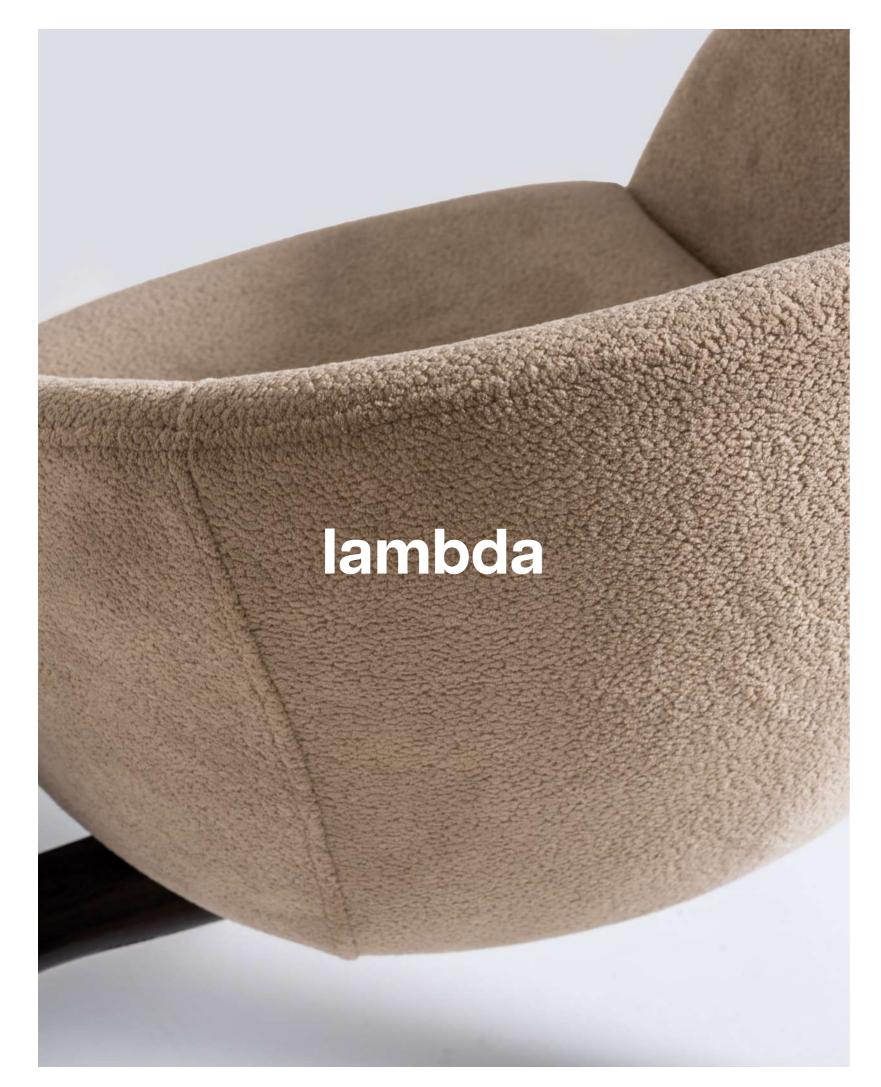

The Lambda chair combines modern elegance with unparalleled comfort. Its beige upholstered seat and curved backrest offer a cozy sitting experience, while the sleek wooden legs provide a stylish and stable foundation. Ideal for any contemporary space, the Lambda chair is both functional and aesthetically pleasing.

**LAMBDA** 

With its unique, curved wooden armrests and light fabric cushioned seat, the Bone chair combines natural materials with contemporary design. The angled wooden legs provide both stability and style, making it a functional and aesthetically pleasing addition to any modern space.