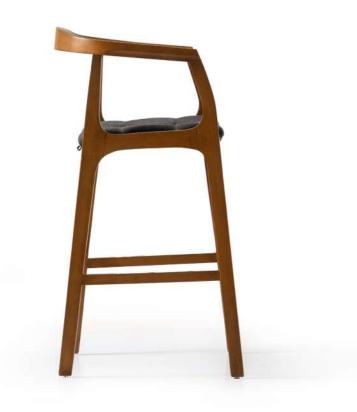

### **DANISH**

## DANISH

The Danish chair is renowned for its minimalist design and functional elegance. Often crafted from high-quality wood and upholstered with comfortable fabric or leather, these chairs embody the essence of Scandinavian design. They are characterized by clean lines, ergonomic comfort, and a timeless aesthetic that fits well in both modern and traditional settings.