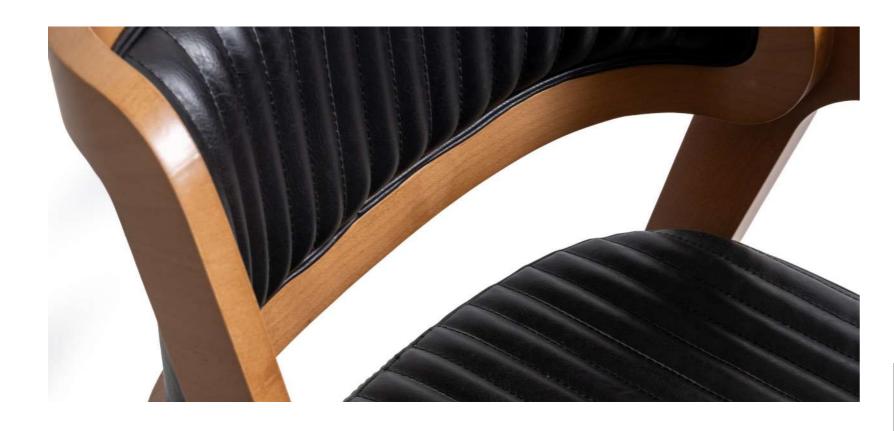

## ghost barstool

Featuring a sleek, modern design, the Boxer chair combines a wooden frame with a ribbed black leather seat and backrest. The chair's armrests add to its comfort, making it an ideal choice for any contemporary space. Its minimalist aesthetic and durable materials ensure both style and functionality.

**BOXER** 

The Stemma chair features a minimalist design with a natural wood finish. Its curved backrest and seat provide comfort and support, while the straight wooden legs offer stability. The chair's clean lines and smooth surface make it versatile for various settings such as dining rooms, offices, or waiting areas. The natural wood grain adds warmth and sophistication to its overall appearance.