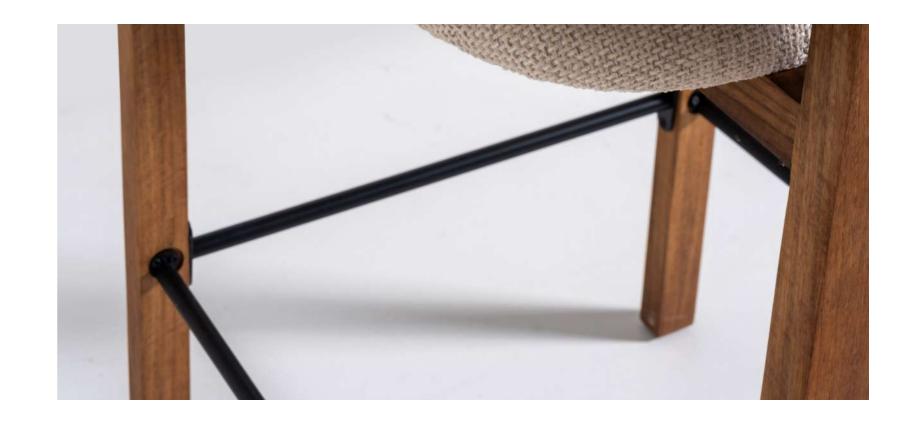

## soho quilted





#### **SOHO**



### soho epoxy

The Soho Epoxy chair combines a sleek, modern design with industrial elements. Its epoxy-coated metal frame provides durability and a contemporary look, while the cushioned seat and backrest ensure comfort. This chair is perfect for adding a touch of modern elegance to any space.

















## soho epoxy plus































The Lua chair stands out with its modern design and intricate woven backrest. The wooden frame provides a sturdy foundation, while the light-colored cushioned seat ensures comfort. This chair effortlessly combines style and comfort, making it a perfect addition to any contemporary space.

LUA





W:56 / D:52 / H:71 | W: 8,2KG







### lua armchair













### lua barstool

















The Danish Plus chair is a versatile and stylish piece, featuring a sleek design with clean lines and a comfortable, cushioned seat. Its wooden frame, available in various finishes, adds a touch of timeless elegance, making it suitable for both residential and commercial spaces.

### **DANISH PLUS**









## danish plus armchair







### **DANISH PLUS**







## danish plus barstool











### **DANISH**





















## DANISH



The Danish chair is renowned for its minimalist design and functional elegance. Often crafted from high-quality wood and upholstered with comfortable fabric or leather, these chairs embody the essence of Scandinavian design. They are characterized by clean lines, ergonomic comfort, and a timeless aesthetic that fits well in both m