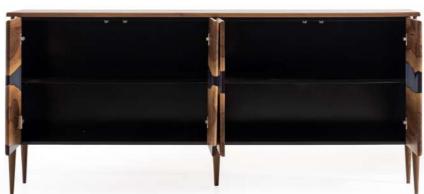

# **NILE CONSOLE**

W:208 / D:50 / H:92

The Nile TV Unit showcases a sleek and modern design, perfect for any contemporary living room. This piece combines wood and black accents, creating a distinctive and stylish appearance. The unit features four cabinet doors with a unique wood grain pattern, complemented by a black horizontal stripe running across the middle. Tapered and angled legs add to the contemporary look, making it both functional and aesthetically pleasing. This TV unit provides ample storage space for your media equipment, ensuring a tidy and organized entertainment area.

#### **NILE TV UNIT**

W:208 / D:50 / H:72

The Nile Bar Table features a stunning design with a natural wood grain top and a sleek black base. The wooden top has a rectangular shape and a natural finish, showcasing the beautiful wood grain pattern. The solid black base is designed with vertical grooves on the sides, giving it a modern and sophisticated look. This sturdy and well-constructed bar table is perfect for a bar or dining area, offering both style and functionality.