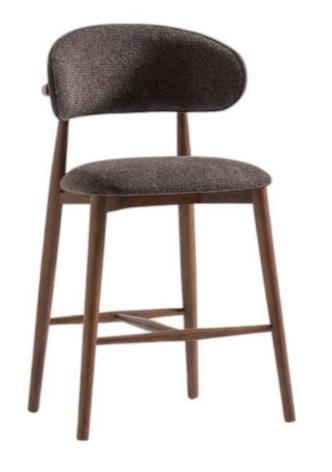

### **ODETTE**

The Grain chair features a modern wooden frame and light beige upholstered seat and backrest. The chair's minimalist design, with four tapered legs and a slightly curved backrest, ensures both style and comfort.

### **GRAIN**

W:52 / D:52 / H:86 | W: 7KG

The Grain Ashwood chair combines a sleek, modern design with natural materials. It features a comfortable, greyish textured fabric seat and backrest, supported by a sturdy ashwood frame.