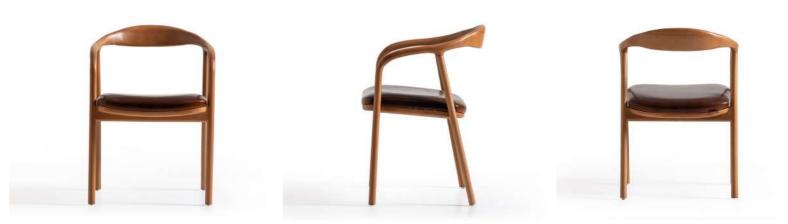

LIA

The Capri chair is a stunning example of contemporary design. It features a curved wooden frame that seamlessly integrates the backrest and armrests. The seat is cushioned and upholstered in light grey fabric, providing both comfort and style.

**CAPRI** 

The Strap chair is a modern, minimalist piece featuring a black cushioned seat and backrest. The thin, tapered black legs are accented with brass or gold-colored finishes on the armrests and the upper part of the legs.