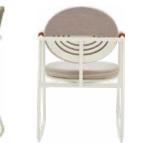

S-242-K Shell Armchair

**Gürhan Bilget**Designer

He graduated from Anadolu University, Interior Architecture department in 2013. Besides the interior projects, he also worked on Furniture Design. Between 2016-2022 he worked several furniture companies as Senior Designer and Prototype Specialist. In 2022, he attended to Furniture Design Master in Politecnico di Milano

#### Aluminium Armchair Batyline Seat

**Gürhan Bilget**Designer

He graduated from Anadolu University, Interior Architecture department in 2013. Besides the interior projects, he also worked on Furniture Design. Between 2016-2022 he worked several furniture companies as Senior Designer and Prototype Specialist. In 2022, he attended to Furniture Design Master in Politecnico di Milano