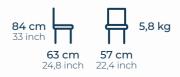

### **Esso** Aluminium Single Sofa

**64 cm 78 cm** 25,1 inch 30,7 inch

63 cm 24,8 inch **70 cm** 27,6 inch