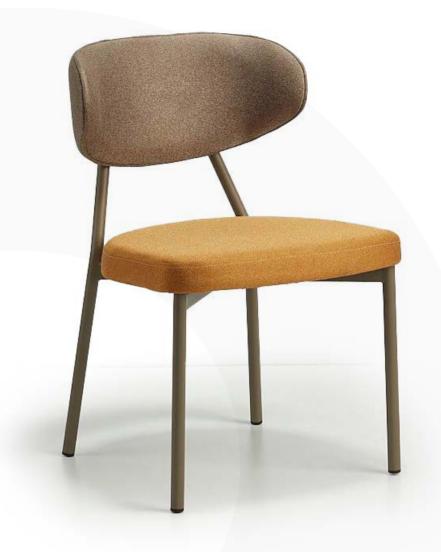

S-212 Delta Chair

**Nazar Sigaher**Designer

He graduated from Mimar Sinan Fine Arts University, Department of Interior Architecture in 2006. Working in many architectural firms during and after his education, the designer also focused on furniture design. The seating system named "Over", one of his designs, was included in the 2006 collection of Derin firm. "Over" was exhibited at Milan design week and New York ICFF. The designer was selected as one of the 10 promising designers from Turkey by Wallpaper magazine in the same year.