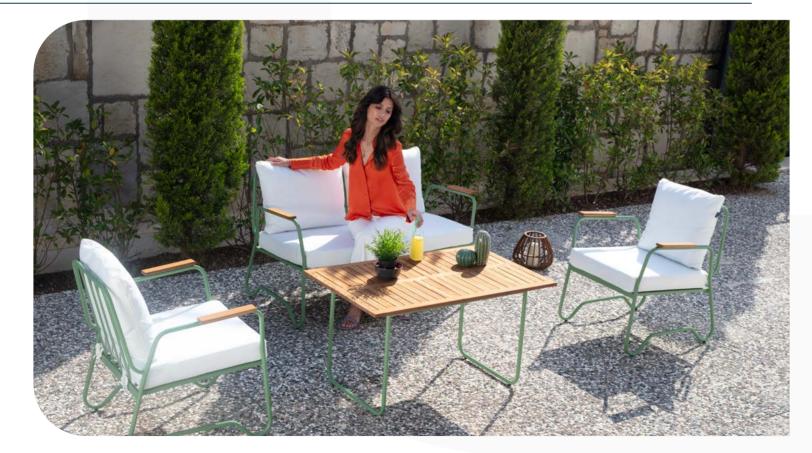

## **Ergo**Aluminium Seating Group

Plaza

**Belt**Aluminium Seating Group

**Belt**Aluminium
Armchair

William

**66 cm** 26 inch

**57 cm** 22,5 inch

A-215-B