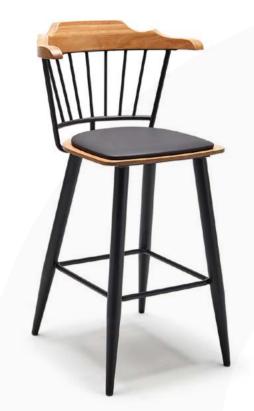

## Indor

S-237 **Angie**Chair

**Enrique Marti** Designer

Enrique Martí Aguilera is an Industrial Design Engineer who holds a Master in Design and Product Development from Cardenal Herrera, CEU University, Spain. His nine years with the Spanish company Andreu World SA, culminating in the position of Product Manager managing the Design and Technical department, rewarded him with extensive experience in the furniture business as well as with in-depth knowledge of market needs.