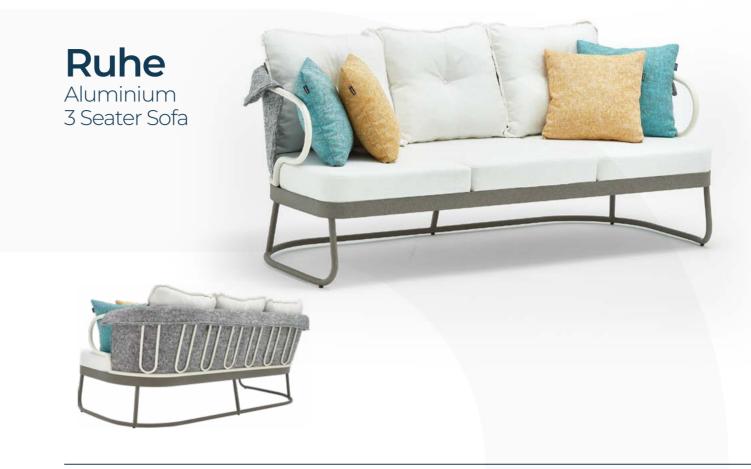

## **Ergo**Aluminium Seating Group

Plaza

**Belt**Aluminium Seating Group

**Belt**Aluminium
Armchair

William

**66 cm** 26 inch

**57 cm** 22,5 inch

A-215-B