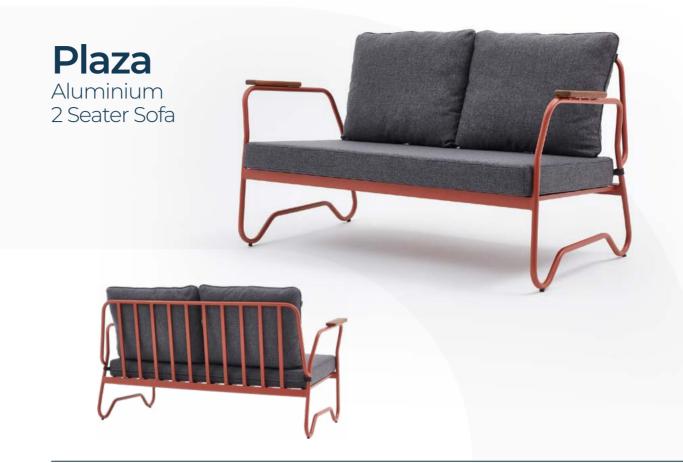

## **Ergo**Aluminium Seating Group

Plaza

**Belt**Aluminium Seating Group

**Belt**Aluminium
Armchair

William

**66 cm** 26 inch

**57 cm** 22,5 inch

A-215-B