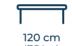

# **Dora**Aluminium Single Sofa

**88 cm** 34,6 inch

**82 cm** 32,2 inch

77 cm 30,3 inch