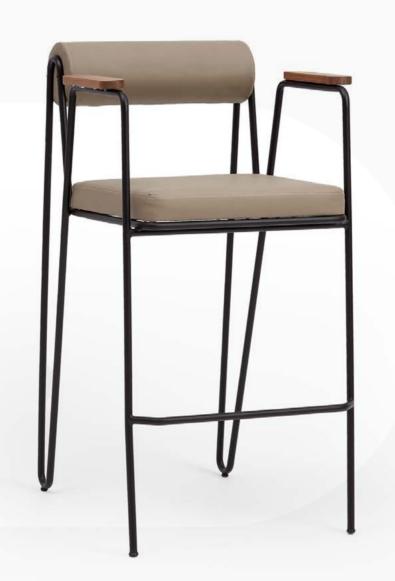

Mono Armchair

S-214-R

indoor

S-218 **Duo** Chair

**Nazar Sigaher**Designer

He graduated from Mimar Sinan Fine Arts University, Department of Interior Architecture in 2006. Working in many architectural firms during and after his education, the designer also focused on furniture design. The seating system named "Over", one of his designs, was included in the 2006 collection of Derin firm. "Over" was exhibited at Milan design week and New York ICFF. The designer was selected as one of the 10 promising designers from Turkey by Wallpaper magazine in the same year.