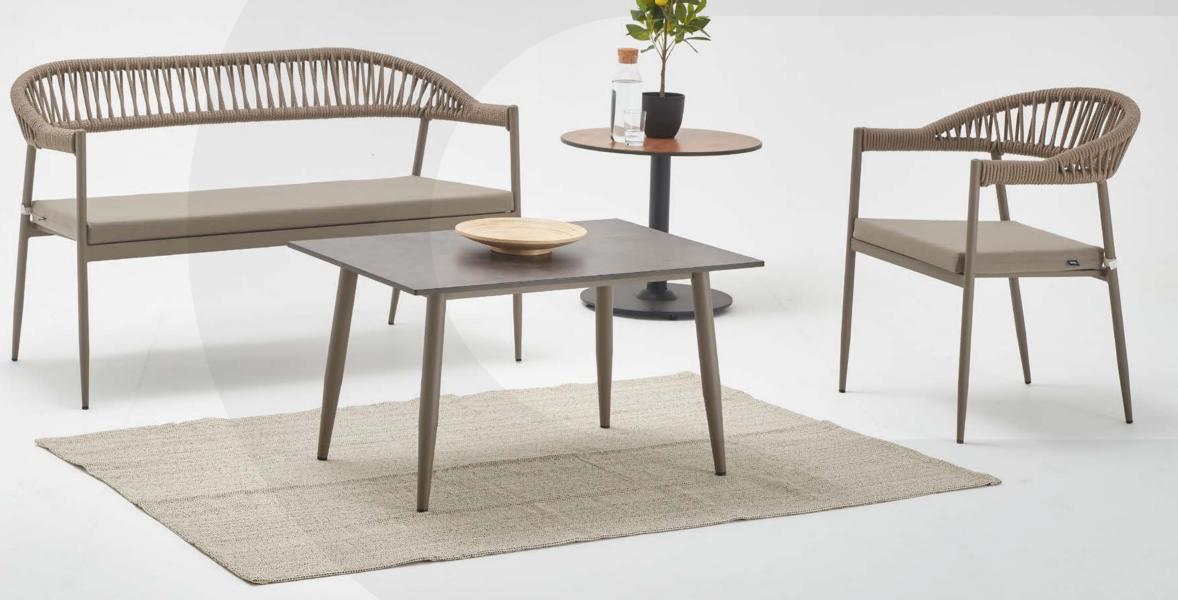

## **Ergo**Aluminium Seating Group

Plaza

**Belt**Aluminium Seating Group

**Belt**Aluminium
Armchair

William

**66 cm** 26 inch

**57 cm** 22,5 inch

A-215-B