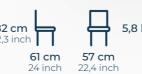

## **Dart** Chair

S-124

6,7 kg
52 cm 49 cm
20,4 inch 19,2 inch

Enrique Martí Aguilera is an Industrial Design Engineer who holds a Master in Design and Product Development from Cardenal Herrera, CEU University, Spain. His nine years with the Spanish company Andreu World SA, culminating in the position of Product Manager managing the Design and Technical department, rewarded him with extensive experience in the furniture business as well as with in-depth knowledge of market needs.