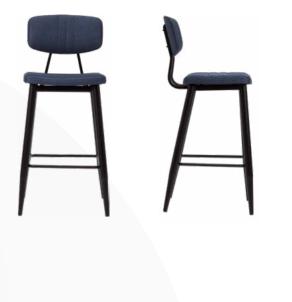

S-212 Delta Chair

**Nazar Sigaher**Designer

He graduated from Mimar Sinan Fine Arts University, Department of Interior Architecture in 2006. Working in many architectural firms during and after his education, the designer also focused on furniture design. The seating system named "Over", one of his designs, was included in the 2006 collection of Derin firm. "Over" was exhibited at Milan design week and New York ICFF. The designer was selected as one of the 10 promising designers from Turkey by Wallpaper magazine in the same year.