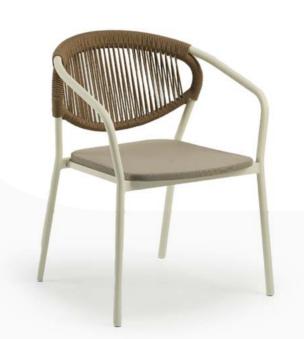

**55 cm 50 cm** 21,6 inch 19,7 inch

**55 cm 50 cm** 21,6 inch 19,7 inch

outdoor

A-229-F

**Eyes**Aluminium
Chair

A-207

Gala

Aluminium Armchair