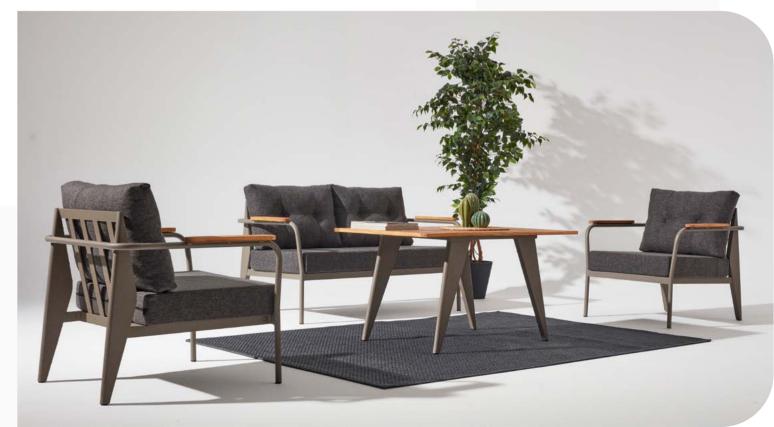

## **Ergo**Aluminium Seating Group

Plaza

**Belt**Aluminium Seating Group

**Belt**Aluminium
Armchair

William

**66 cm** 26 inch

**57 cm** 22,5 inch

A-215-B