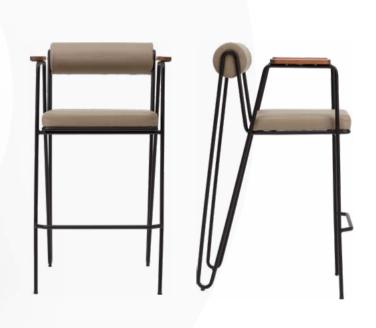

Mono Armchair

S-214-R

indoor

S-218 **Duo** Chair

**Nazar Sigaher**Designer

He graduated from Mimar Sinan Fine Arts University, Department of Interior Architecture in 2006. Working in many architectural firms during and after his education, the designer also focused on furniture design. The seating system named "Over", one of his designs, was included in the 2006 collection of Derin firm. "Over" was exhibited at Milan design week and New York ICFF. The designer was selected as one of the 10 promising designers from Turkey by Wallpaper magazine in the same year.