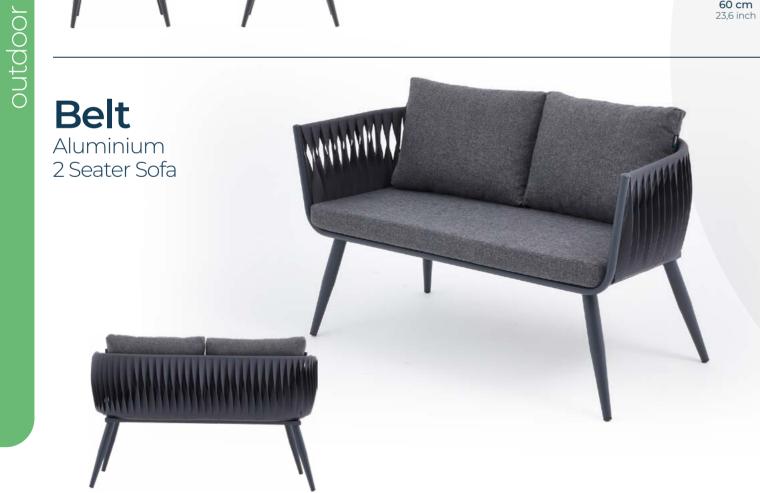

## **Ergo**Aluminium Seating Group

Plaza

**Belt**Aluminium Seating Group

**Belt**Aluminium
Armchair

William

**66 cm** 26 inch

**57 cm** 22,5 inch

A-215-B