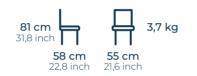

## **Dart** Chair

S-124

6,7 kg
52 cm 49 cm
20,4 inch 19,2 inch

Enrique Martí Aguilera is an Industrial Design Engineer who holds a Master in Design and Product Development from Cardenal Herrera, CEU University, Spain. His nine years with the Spanish company Andreu World SA, culminating in the position of Product Manager managing the Design and Technical department, rewarded him with extensive experience in the furniture business as well as with in-depth knowledge of market needs.