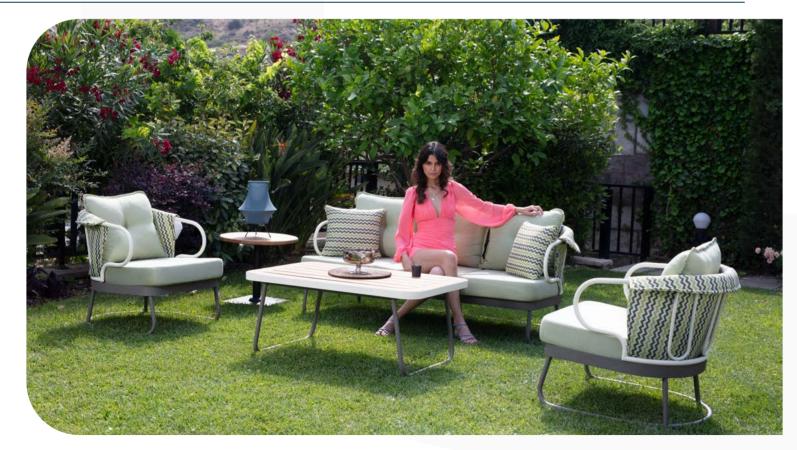

## **Ergo**Aluminium Seating Group

Plaza

**Belt**Aluminium Seating Group

**Belt**Aluminium
Armchair

William

**66 cm** 26 inch

**57 cm** 22,5 inch

A-215-B