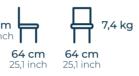

### **Esso** Aluminium Single Sofa

**64 cm 78 cm** 25,1 inch 30,7 inch

63 cm 24,8 inch **70 cm** 27,6 inch