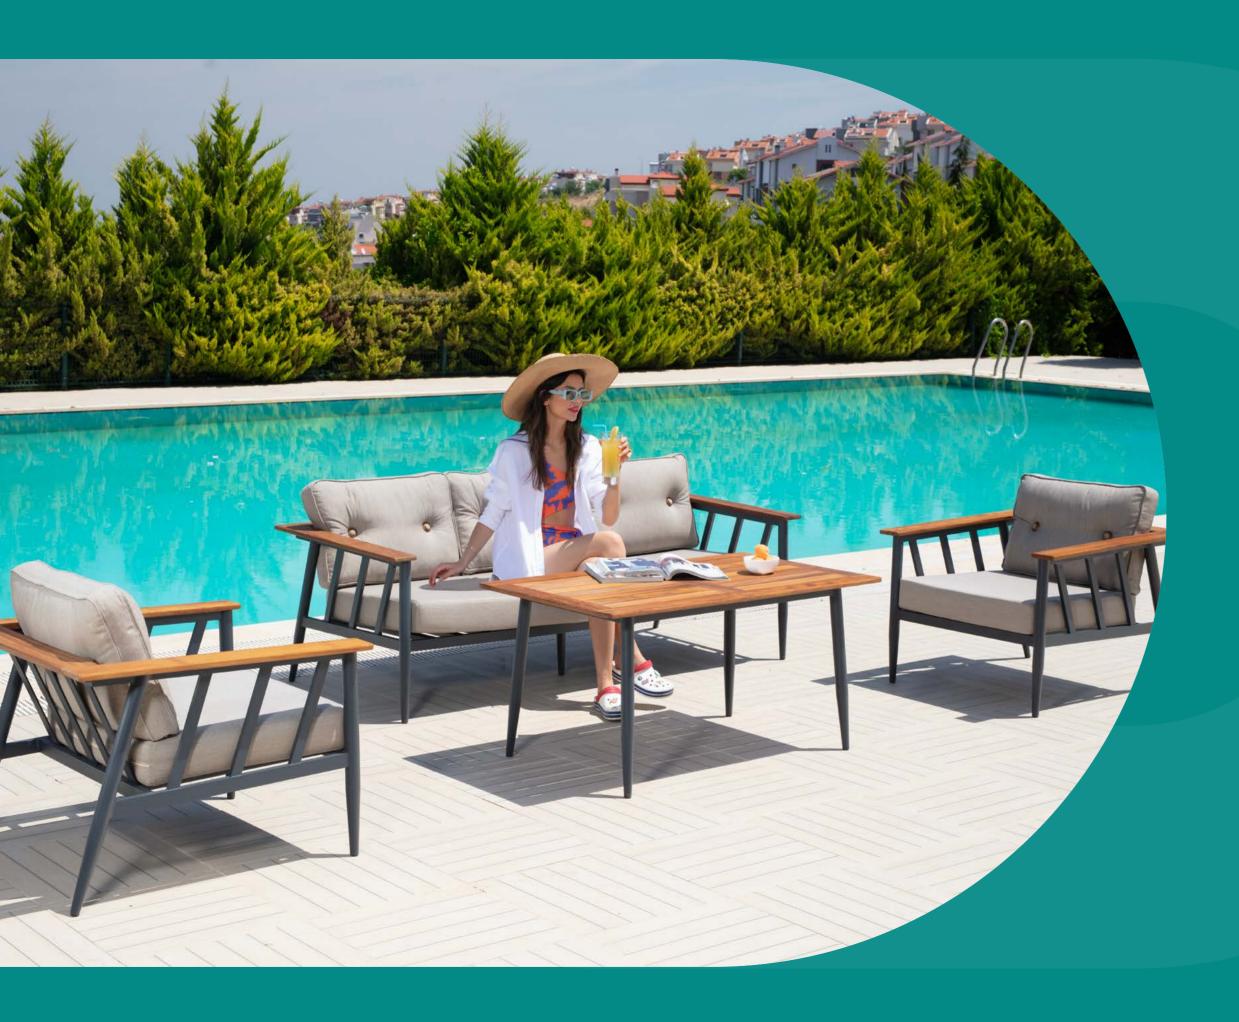

# Seating Groups

2024 Collection

## **Ergo**Aluminium Seating Group

Plaza

**Belt**Aluminium Seating Group

**Belt**Aluminium
Armchair

William

**66 cm** 26 inch

**57 cm** 22,5 inch

A-215-B