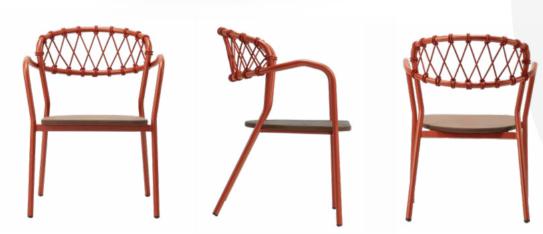

indoor

S-223 Lona Armchair

**Aslı Gülfidan** Designer

She graduated from Selcuk University, Department of Industrial Design, the designer carried out projects with different companies and design offices during her education life. In 2020, its product named 'Enka' was deemed worthy of the honorable mention at the IMMIB Industrial Design Competition. After her university education, she turned to the field of furniture design. She is currently working as an industrial designer at Decosit.