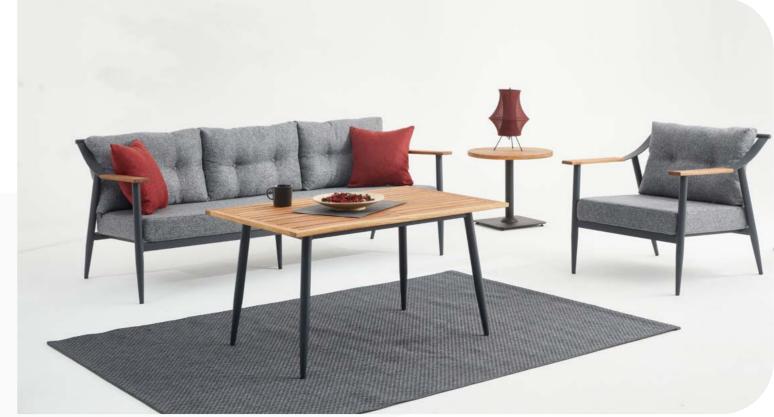

## **Ergo**Aluminium Seating Group

Plaza

**Belt**Aluminium Seating Group

**Belt**Aluminium
Armchair

William

**66 cm** 26 inch

**57 cm** 22,5 inch

A-215-B