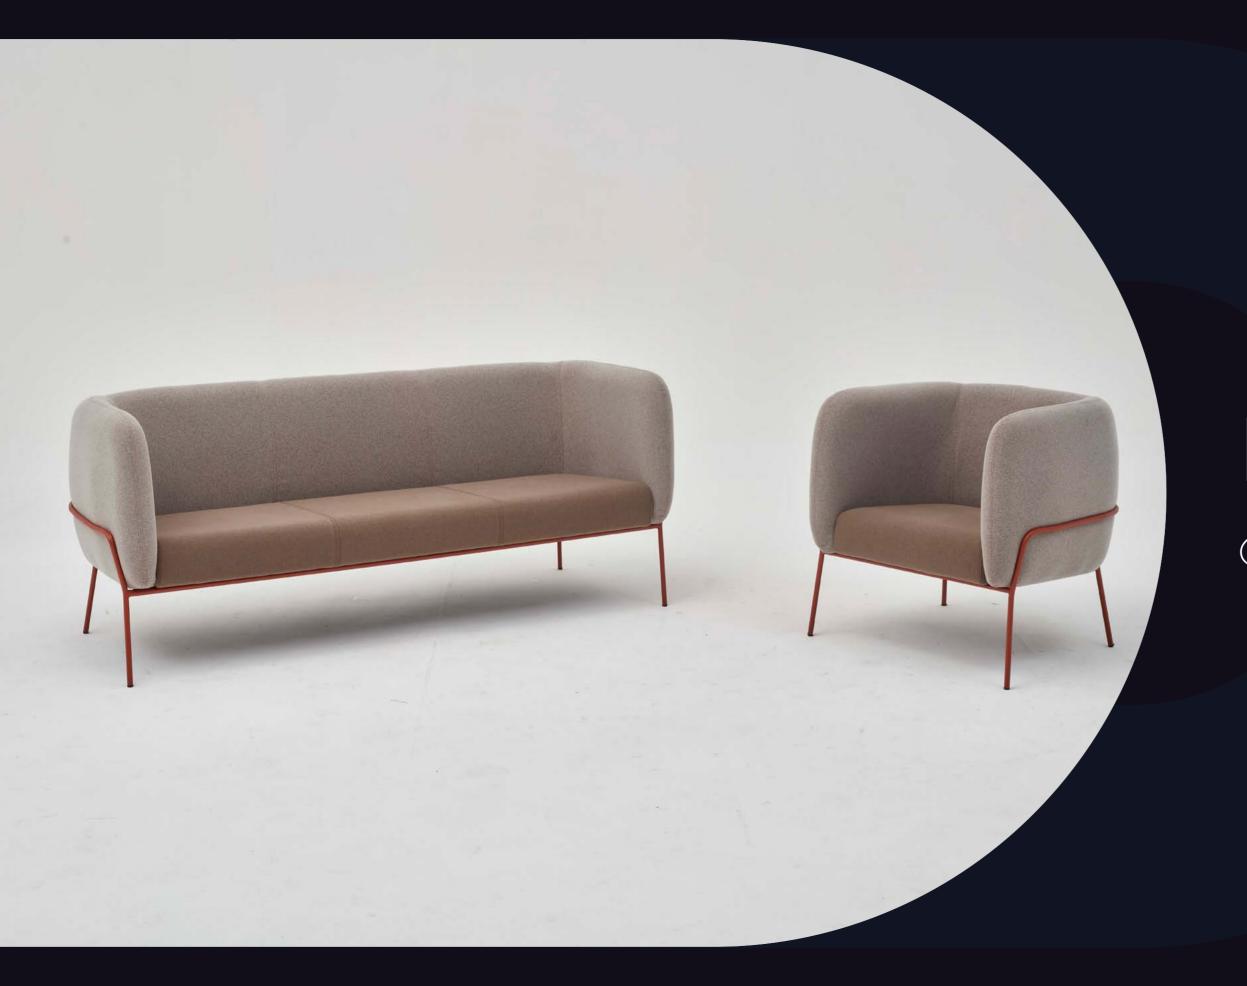

## **Ergo**Aluminium Seating Group

Plaza

**Belt**Aluminium Seating Group

**Belt**Aluminium
Armchair

William

**66 cm** 26 inch

**57 cm** 22,5 inch

A-215-B