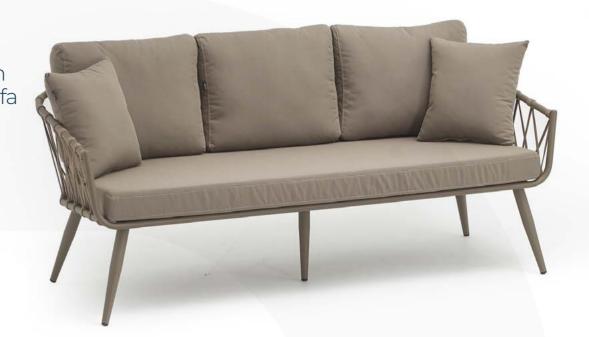

# **Dora**Aluminium Single Sofa

**88 cm** 34,6 inch

**82 cm** 32,2 inch

77 cm 30,3 inch