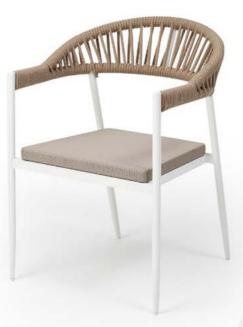

indoor

S-223 Lona Armchair

**Aslı Gülfidan** Designer

She graduated from Selcuk University, Department of Industrial Design, the designer carried out projects with different companies and design offices during her education life. In 2020, its product named 'Enka' was deemed worthy of the honorable mention at the IMMIB Industrial Design Competition. After her university education, she turned to the field of furniture design. She is currently working as an industrial designer at Decosit.