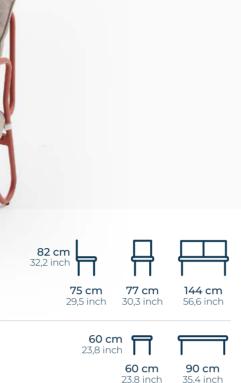

### **Esso** Aluminium Single Sofa

**64 cm 78 cm** 25,1 inch 30,7 inch

63 cm 24,8 inch **70 cm** 27,6 inch

# **Dora**Aluminium Single Sofa

**88 cm** 34,6 inch

**82 cm** 32,2 inch

77 cm 30,3 inch