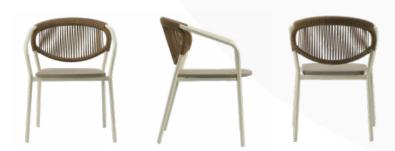

Mono Armchair

S-214-R

indoor

S-218 **Duo** Chair

**Nazar Sigaher**Designer

He graduated from Mimar Sinan Fine Arts University, Department of Interior Architecture in 2006. Working in many architectural firms during and after his education, the designer also focused on furniture design. The seating system named "Over", one of his designs, was included in the 2006 collection of Derin firm. "Over" was exhibited at Milan design week and New York ICFF. The designer was selected as one of the 10 promising designers from Turkey by Wallpaper magazine in the same year.