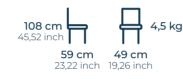

## **Dart** Chair

S-124

6,7 kg
52 cm 49 cm
20,4 inch 19,2 inch

Enrique Martí Aguilera is an Industrial Design Engineer who holds a Master in Design and Product Development from Cardenal Herrera, CEU University, Spain. His nine years with the Spanish company Andreu World SA, culminating in the position of Product Manager managing the Design and Technical department, rewarded him with extensive experience in the furniture business as well as with in-depth knowledge of market needs.