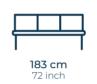

# **Dora**Aluminium Single Sofa

**88 cm** 34,6 inch

**82 cm** 32,2 inch

77 cm 30,3 inch