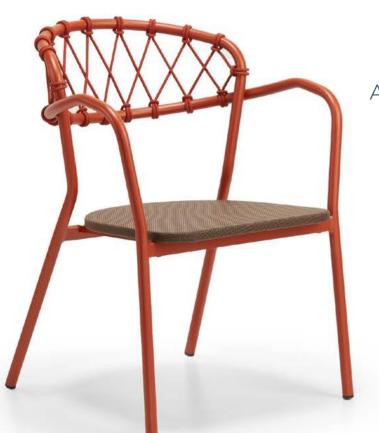

indoor

S-223 Lona Armchair

**Aslı Gülfidan** Designer

She graduated from Selcuk University, Department of Industrial Design, the designer carried out projects with different companies and design offices during her education life. In 2020, its product named 'Enka' was deemed worthy of the honorable mention at the IMMIB Industrial Design Competition. After her university education, she turned to the field of furniture design. She is currently working as an industrial designer at Decosit.