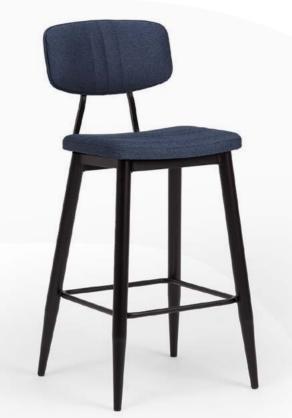

S-212 Delta Chair

**Nazar Sigaher**Designer

He graduated from Mimar Sinan Fine Arts University, Department of Interior Architecture in 2006. Working in many architectural firms during and after his education, the designer also focused on furniture design. The seating system named "Over", one of his designs, was included in the 2006 collection of Derin firm. "Over" was exhibited at Milan design week and New York ICFF. The designer was selected as one of the 10 promising designers from Turkey by Wallpaper magazine in the same year.