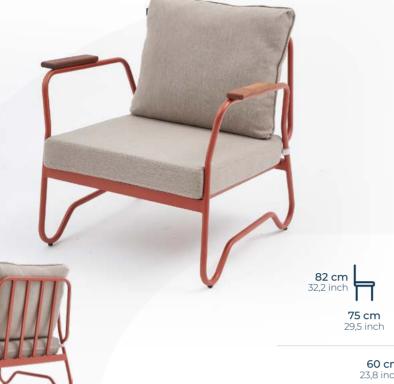

# **Dora**Aluminium Single Sofa

**88 cm** 34,6 inch

**82 cm** 32,2 inch

77 cm 30,3 inch