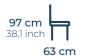

**55 cm 50 cm** 21,6 inch 19,7 inch

**55 cm 50 cm** 21,6 inch 19,7 inch

outdoor

A-229-F

**Eyes**Aluminium
Chair

A-207

Gala

Aluminium Armchair