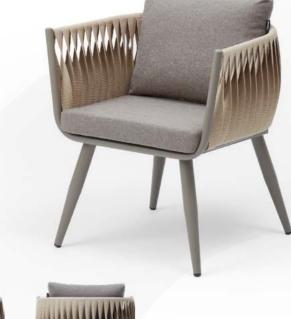

### **Esso**Aluminium Seating Group

Klan Studio Designer

Klan Studio stands as a design office, established in Istanbul in 2017 through the amalgamation of the extensive knowledge and experiences acquired by Işık Görgün Oral and E. Akın Oral across diverse industry sectors. With over 20 years of design and production expertise, Klan Studio provides product design services to companies in office furniture, maritime, and machinery sectors, its own unique dynamics.

### **Esso** Aluminium Single Sofa

**64 cm 78 cm** 25,1 inch 30,7 inch

63 cm 24,8 inch **70 cm** 27,6 inch