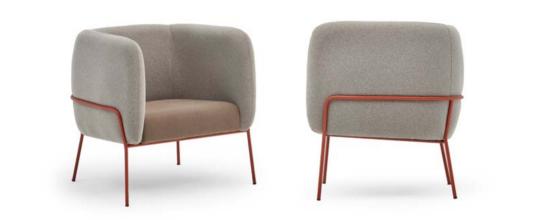

Mono Armchair

S-214-R

indoor

S-218 **Duo** Chair

**Nazar Sigaher**Designer

He graduated from Mimar Sinan Fine Arts University, Department of Interior Architecture in 2006. Working in many architectural firms during and after his education, the designer also focused on furniture design. The seating system named "Over", one of his designs, was included in the 2006 collection of Derin firm. "Over" was exhibited at Milan design week and New York ICFF. The designer was selected as one of the 10 promising designers from Turkey by Wallpaper magazine in the same year.