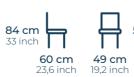

## **Dart** Chair

S-124

6,7 kg
52 cm 49 cm
20,4 inch 19,2 inch

Enrique Martí Aguilera is an Industrial Design Engineer who holds a Master in Design and Product Development from Cardenal Herrera, CEU University, Spain. His nine years with the Spanish company Andreu World SA, culminating in the position of Product Manager managing the Design and Technical department, rewarded him with extensive experience in the furniture business as well as with in-depth knowledge of market needs.