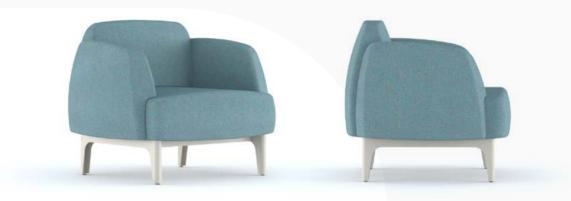

## **Ergo**Aluminium Seating Group

Plaza

**Belt**Aluminium Seating Group

**Belt**Aluminium
Armchair

William

**66 cm** 26 inch

**57 cm** 22,5 inch

A-215-B