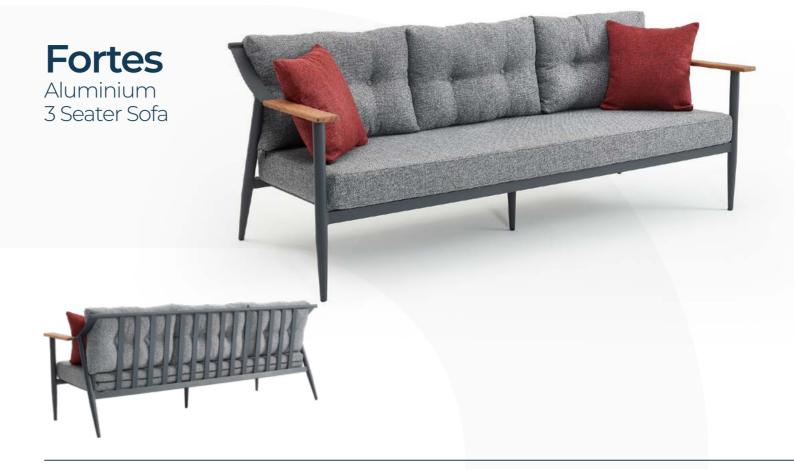

## **Dart** Chair

S-124

6,7 kg
52 cm 49 cm
20,4 inch 19,2 inch

Enrique Martí Aguilera is an Industrial Design Engineer who holds a Master in Design and Product Development from Cardenal Herrera, CEU University, Spain. His nine years with the Spanish company Andreu World SA, culminating in the position of Product Manager managing the Design and Technical department, rewarded him with extensive experience in the furniture business as well as with in-depth knowledge of market needs.