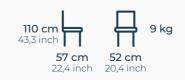

## **Dart** Chair

S-124

6,7 kg
52 cm 49 cm
20,4 inch 19,2 inch

Enrique Martí Aguilera is an Industrial Design Engineer who holds a Master in Design and Product Development from Cardenal Herrera, CEU University, Spain. His nine years with the Spanish company Andreu World SA, culminating in the position of Product Manager managing the Design and Technical department, rewarded him with extensive experience in the furniture business as well as with in-depth knowledge of market needs.