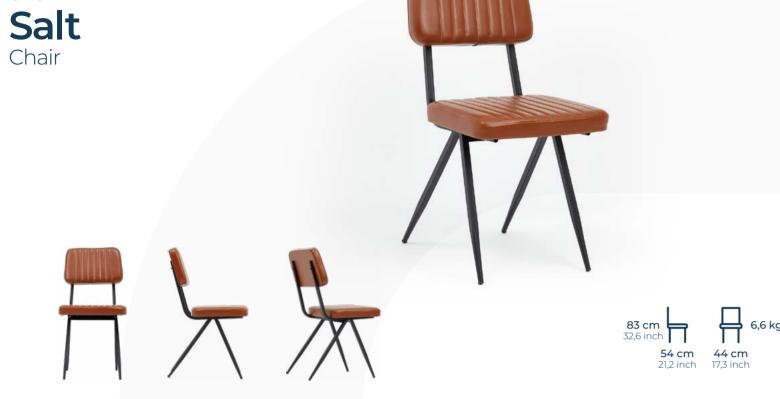

' was deemed worthy of the honorable mention at the IMMIB Industrial Design Competition. After her university education, she turned to the field of furniture design. She is currently working as an industrial designer at Decosit.







indoor

indoor







She graduated from Selcuk University, Department of Industrial Design, the designer carried out projects with different companies and design offices during her education life. In 2020, its product named 'Enka' was deemed worthy of the honorable mention at the IMMIB Industrial Design Competition. After her university education, she turned to the field of furniture design. She is currently working as an industrial designer at Decosit.



























S-209 Coco Armchair

























S-191

## **Dart** Chair

S-124











6,7 kg
52 cm 49 cm
20,4 inch 19,2 inch









Enrique Martí Aguilera is an Industrial Design Engineer who holds a Master in Design and Product Development from Cardenal Herrera, CEU University, Spain. His nine years with the Spanish company Andreu World SA, culminating in the position of Product Manager managing the Design and Technical department, rewarded him with extensive experience in the furniture business as well as with in-depth knowledge of market needs.





S-212 Delta Chair





**Nazar Sigaher**Designer

He graduated from Mimar Sinan Fine Arts University, Department of Interior Architecture in 2006. Working in many architectural firms during and after his education, the designer also focused on furniture design. The seating system named "Over", one of his designs,