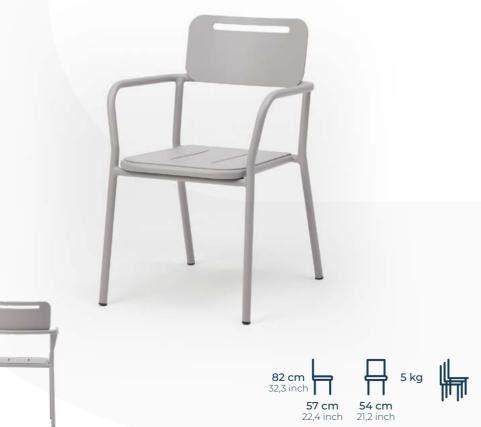

contribute to the universal world design from Turkey.

**55 cm 50 cm** 21,6 inch 19,7 inch

**55 cm 50 cm** 21,6 inch 19,7 inch





outdoor















A-229-F

**Eyes**Aluminium
Chair

A-207

Gala

Aluminium Armchair

### A-230

































### Adel

Aluminium Armchair Batyline Seat







65 cm 56 cm 25,5 inch 22 inch

















### Star

#### Aluminium Armchair Batyline Seat



**Gürhan Bilget**Designer

He graduated from Anadolu University, Interior Architecture department in 2013. Besides the interior projects, he also worked on Furniture Design. Between 2016-2022 he worked several furniture companies as Senior Designer and Prototype Specialist. In 2022, he attended to Furniture Design Master in Politecnico di Milano



outdoor









75 cm

57 cm









Belt Aluminium Armchair











Macka Aluminium Armchair













# Seating Groups

2024 Collection



### **Esso**Aluminium Seating Group



Klan Studio Designer

Klan Studio stands as a design office, established in Istanbul in 2017 through the amalgamation of the extensive knowledge and experiences acquired by Işık Görgün Oral and E. Akın Oral across diverse industry sectors. With over 20 years of design and production expertise, Klan Studio provides product design services to companies in office furniture, maritime, and machinery sectors, its own unique dynamics.



### **Esso** Aluminium Single Sofa



**64 cm 78 cm** 25,1 inch 30,7 inch

63 cm 24,8 inch **70 cm** 27,6 inch













































# **Dora**Aluminium Single Sofa



**88 cm** 34,6 inch