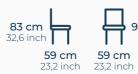

## **Dart** Chair

S-124

6,7 kg
52 cm 49 cm
20,4 inch 19,2 inch

Enrique Martí Aguilera is an Industrial Design Engineer who holds a Master in Design and Product Development from Cardenal Herrera, CEU University, Spain. His nine years with the Spanish company Andreu World SA, culminating in the position of Product Manager managing the Design and Technical department, rewarded him with extensive experience in the furniture business as well as with in-depth knowledge of market needs.