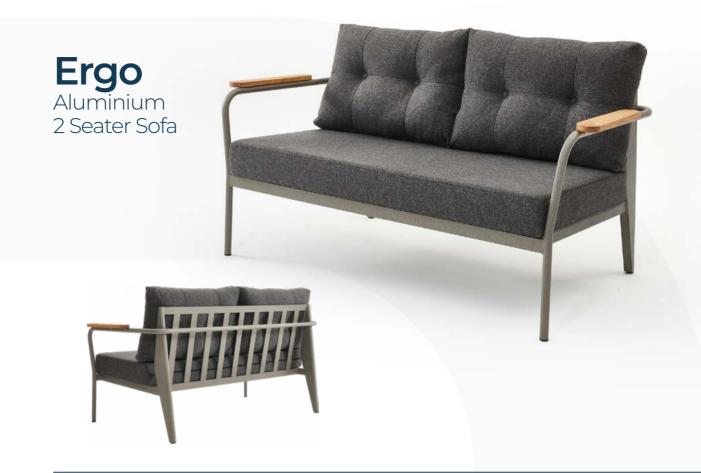

## **Ergo**Aluminium Seating Group

Plaza

**Belt**Aluminium Seating Group

**Belt**Aluminium
Armchair

William

**66 cm** 26 inch

**57 cm** 22,5 inch

A-215-B