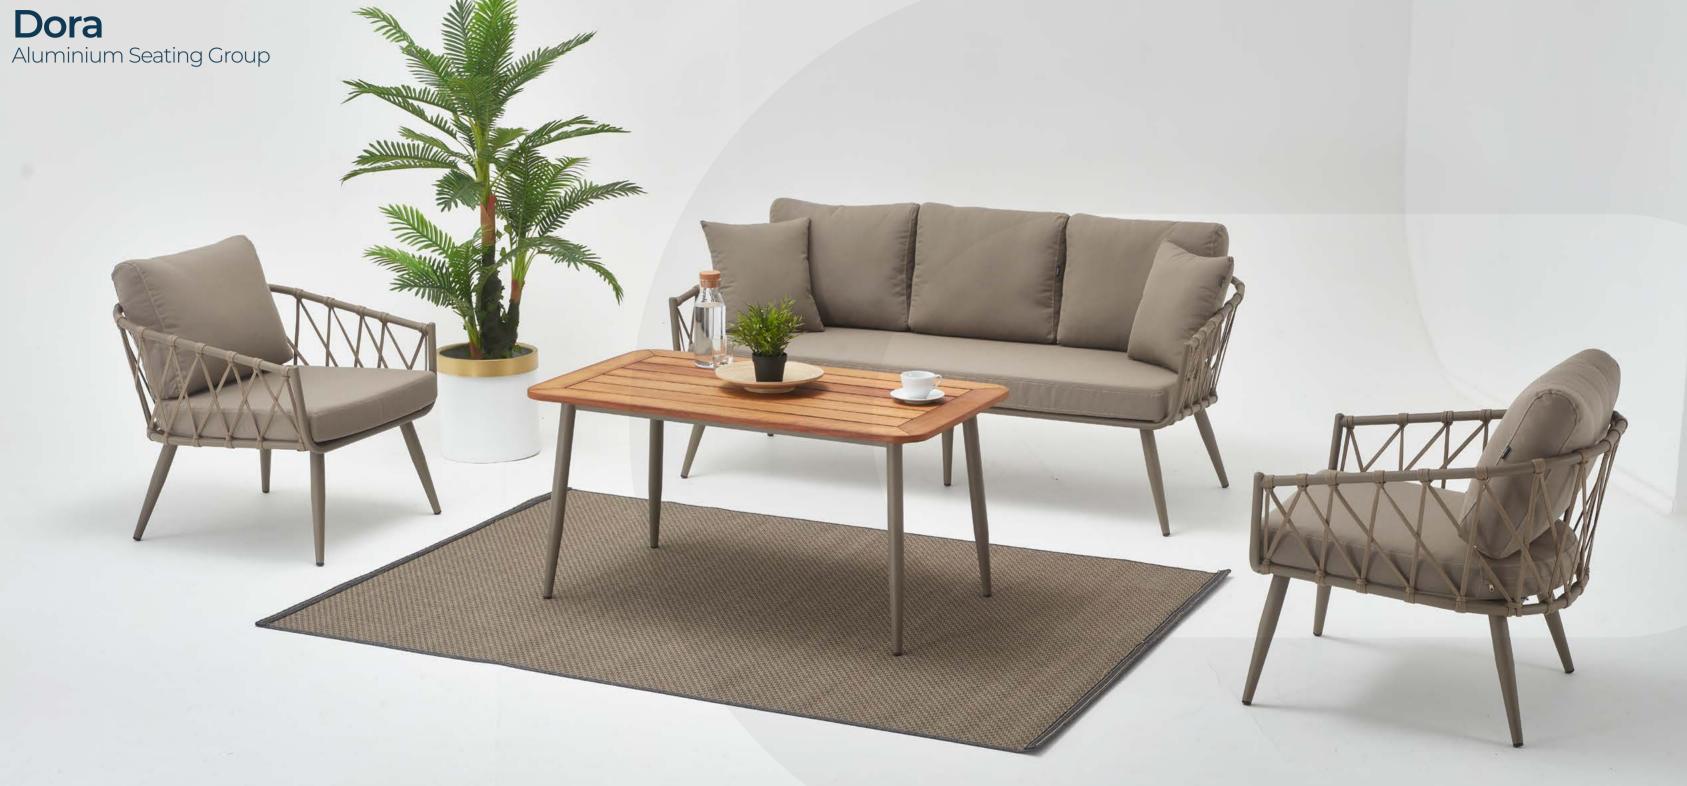

# **Dora**Aluminium Single Sofa

**88 cm** 34,6 inch

**82 cm** 32,2 inch

77 cm 30,3 inch