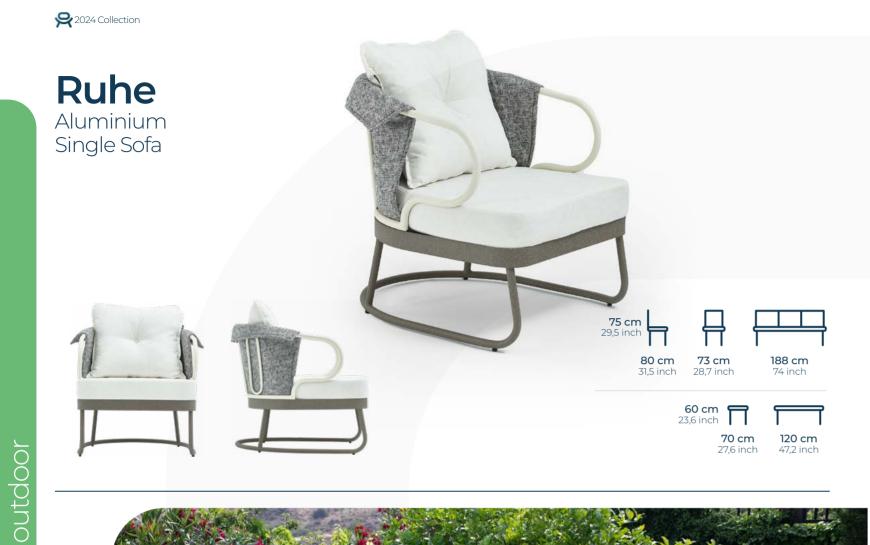

## **Ergo**Aluminium Seating Group

Plaza

**Belt**Aluminium Seating Group

**Belt**Aluminium
Armchair

William

**66 cm** 26 inch

**57 cm** 22,5 inch

A-215-B