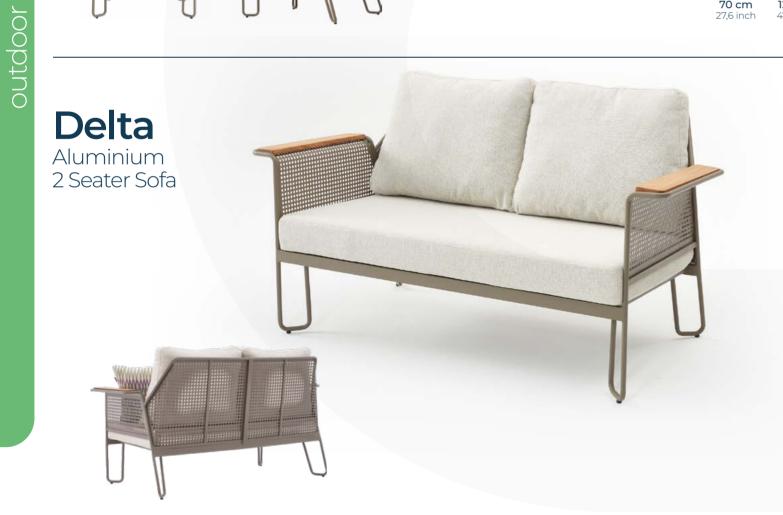

S-212 Delta Chair

**Nazar Sigaher**Designer

He graduated from Mimar Sinan Fine Arts University, Department of Interior Architecture in 2006. Working in many architectural firms during and after his education, the designer also focused on furniture design. The seating system named "Over", one of his designs, was included in the 2006 collection of Derin firm. "Over" was exhibited at Milan design week and New York ICFF. The designer was selected as one of the 10 promising designers from Turkey by Wallpaper magazine in the same year.