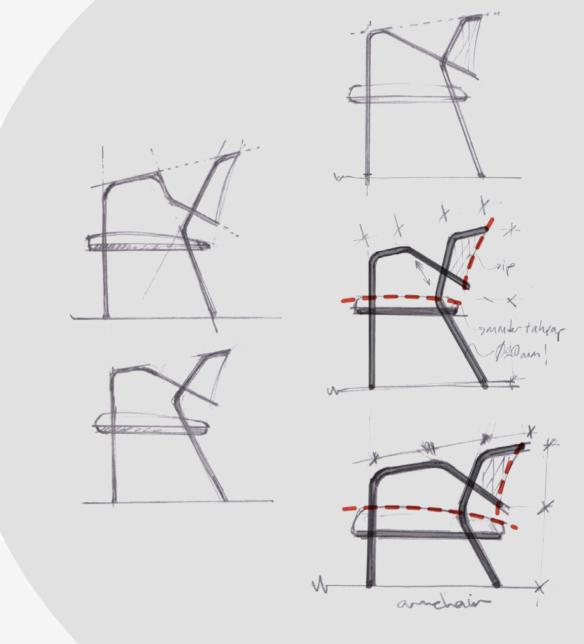

indoor

S-223 Lona Armchair

**Aslı Gülfidan** Designer

She graduated from Selcuk University, Department of Industrial Design, the designer carried out projects with different companies and design offices during her education life. In 2020, its product named 'Enka' was deemed worthy of the honorable mention at the IMMIB Industrial Design Competition. After her university education, she turned to the field of furniture design. She is currently working as an industrial designer at Decosit.