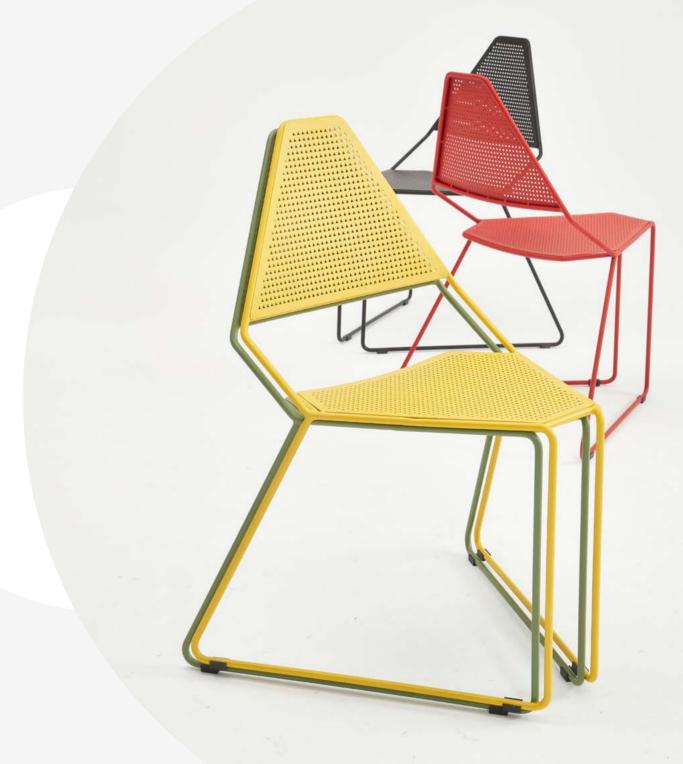

## **Dart** Chair

S-124

6,7 kg
52 cm 49 cm
20,4 inch 19,2 inch

Enrique Martí Aguilera is an Industrial Design Engineer who holds a Master in Design and Product Development from Cardenal Herrera, CEU University, Spain. His nine years with the Spanish company Andreu World SA, culminating in the position of Product Manager managing the Design and Technical department, rewarded him with extensive experience in the furniture business as well as with in-depth knowledge of market needs.