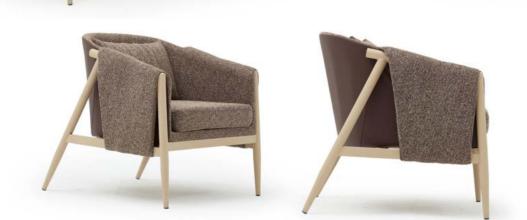

indoor

S-223 Lona Armchair

**Aslı Gülfidan** Designer

She graduated from Selcuk University, Department of Industrial Design, the designer carried out projects with different companies and design offices during her education life. In 2020, its product named 'Enka' was deemed worthy of the honorable mention at the IMMIB Industrial Design Competition. After her university education, she turned to the field of furniture design. She is currently working as an industrial designer at Decosit.