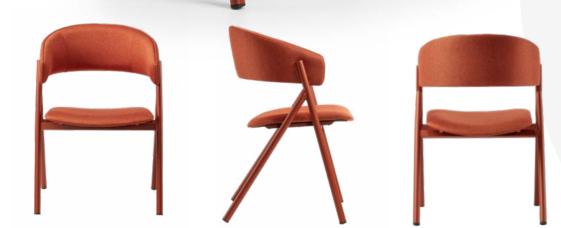

## **Dart** Chair

S-124

6,7 kg
52 cm 49 cm
20,4 inch 19,2 inch

Enrique Martí Aguilera is an Industrial Design Engineer who holds a Master in Design and Product Development from Cardenal Herrera, CEU University, Spain. His nine years with the Spanish company Andreu World SA, culminating in the position of Product Manager managing the Design and Technical department, rewarded him with extensive experience in the furniture business as well as with in-depth knowledge of market needs.