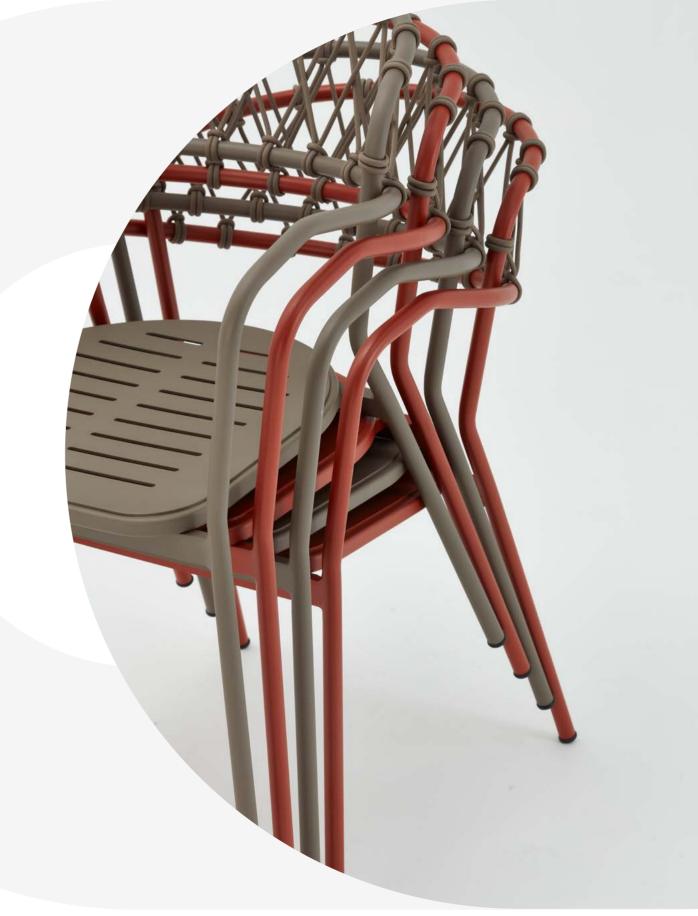

f the extensive knowledge and experiences acquired by Işık Görgün Oral and E. Akın Oral across diverse industry sectors. With over 20 years of design and production expertise, Klan Studio provides product design services to companies in office furniture, maritime, and machinery sectors, its own unique dynamics.













A-224-F **Esso** Aluminium Armchair Batyline Seat





Klan Studio stands as a design office, established in Istanbul in 2017 through the amalgamation of the extensive knowledge and experiences acquired by Işık Görgün Oral and E. Akın Oral across diverse industry sectors. With over 20 years of design and production expertise, Klan Studio provides product design services to companies in office furniture, maritime, and machinery sectors, its own unique dynamics.













Alba
Aluminium Chair
Batyline Seat

A-215-F

### Alba



**Edvar Design** 

After completing their education at ITU, Emrah and Emel Son dived into the world of design and founded Edvar Design. They took part in many organizations and exhibitions with their designs. They made designs for domestic and foreign manufacturers in the furniture, kitchenware and consumer electronics sectors. Edvar Design aims to produce innovative works with a timeless line that attaches equal importance to aesthetics and function in their designs. They continue to produce works that aim to improve themselves and to contribute to the universal world design from Turkey.

**55 cm 50 cm** 21,6 inch 19,7 inch

**55 cm 50 cm** 21,6 inch 19,7 inch





outdoor















A-229-F

**Eyes**Aluminium
Chair

A-207