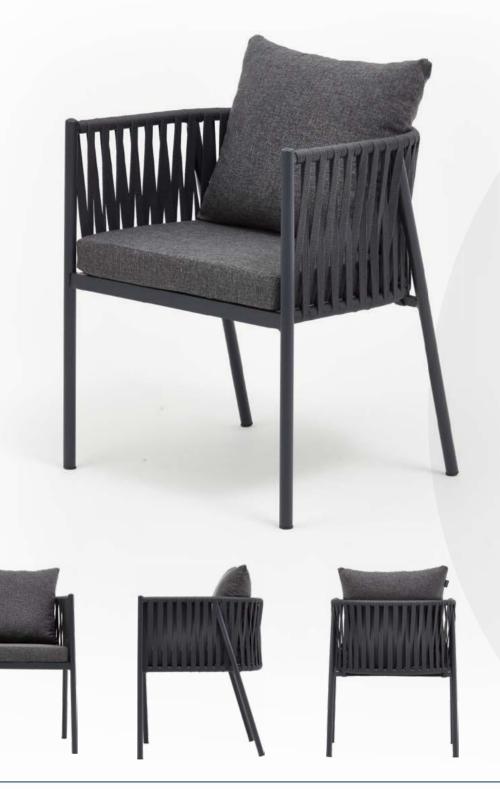

### **Esso**Aluminium Seating Group

Klan Studio Designer

Klan Studio stands as a design office, established in Istanbul in 2017 through the amalgamation of the extensive knowledge and experiences acquired by Işık Görgün Oral and E. Akın Oral across diverse industry sectors. With over 20 years of design and production expertise, Klan Studio provides product design services to companies in office furniture, maritime, and machinery sectors, its own unique dynamics.

### **Esso** Aluminium Single Sofa

**64 cm 78 cm** 25,1 inch 30,7 inch

63 cm 24,8 inch **70 cm** 27,6 inch