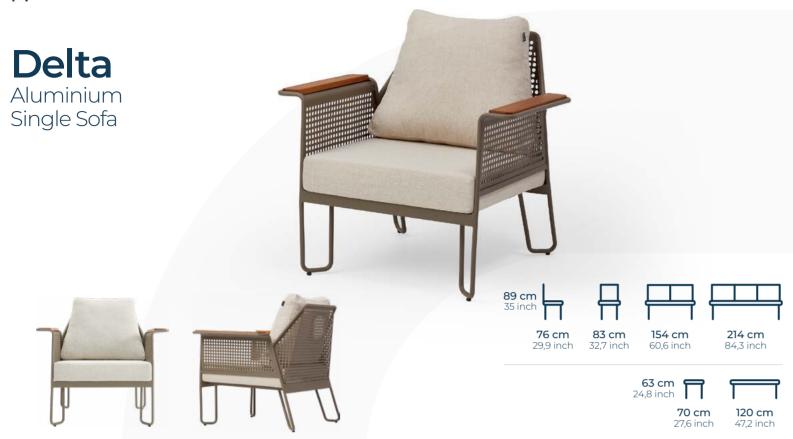

## **Ergo**Aluminium Seating Group

Plaza

**Belt**Aluminium Seating Group

**Belt**Aluminium
Armchair

William

**66 cm** 26 inch

**57 cm** 22,5 inch

A-215-B