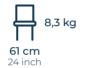

## **Dart** Chair

S-124

6,7 kg
52 cm 49 cm
20,4 inch 19,2 inch

Enrique Martí Aguilera is an Industrial Design Engineer who holds a Master in Design and Product Development from Cardenal Herrera, CEU University, Spain. His nine years with the Spanish company Andreu World SA, culminating in the position of Product Manager managing the Design and Technical department, rewarded him with extensive experience in the furniture business as well as with in-depth knowledge of market needs.