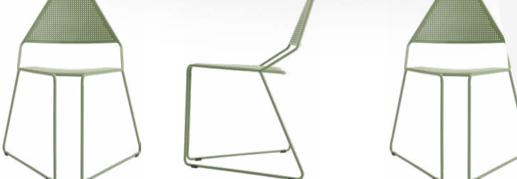

## **Dart** Chair

S-124

6,7 kg
52 cm 49 cm
20,4 inch 19,2 inch

Enrique Martí Aguilera is an Industrial Design Engineer who holds a Master in Design and Product Development from Cardenal Herrera, CEU University, Spain. His nine years with the Spanish company Andreu World SA, culminating in the position of Product Manager managing the Design and Technical department, rewarded him with extensive experience in the furniture business as well as with in-depth knowledge of market needs.