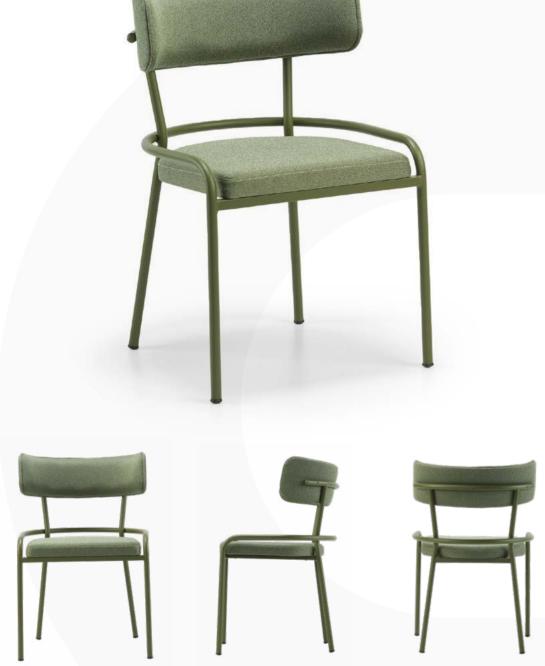

indoor

S-223 Lona Armchair

**Aslı Gülfidan** Designer

She graduated from Selcuk University, Department of Industrial Design, the designer carried out projects with different companies and design offices during her education life. In 2020, its product named 'Enka' was deemed worthy of the honorable mention at the IMMIB Industrial Design Competition. After her university education, she turned to the field of furniture design. She is currently working as an industrial designer at Decosit.