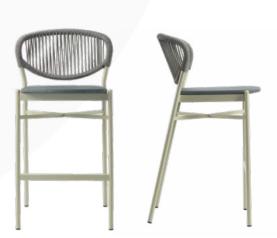

rs of design and production expertise, Klan Studio provides product design services to companies in office furniture, maritime, and machinery sectors, its own unique dynamics.



### **Esso** Aluminium Single Sofa



**64 cm 78 cm** 25,1 inch 30,7 inch

63 cm 24,8 inch **70 cm** 27,6 inch













































# **Dora**Aluminium Single Sofa



**88 cm** 34,6 inch

**82 cm** 32,2 inch

77 cm 30,3 inch















## **Ergo**Aluminium Seating Group











Plaza













**Belt**Aluminium Seating Group







**Belt**Aluminium
Armchair



William









**66 cm** 26 inch

**57 cm** 22,5 inch













































A-215-B











**65 cm** 25,5 inch









A-182-B Macka Aluminium Bar Chair

A-229-B **Eyes**Aluminium Bar Chair

















Kiwi Twice MA-257 Indoor Metal



Plus MA-267 Indoor Metal



Liberty MA-547 Indoor Metal



Bolt MA-555 Indoor Metal



MA-252 Indoor Metal

**Konik Square** MA-536 Indoor Metal MA-536-A Outdoor Aluminium



MA-247 Indoor Metal

Konik Rectangular MA-535 Indoor Metal MA-535-A Outdoor Aluminium



**Gap Square** MA-256 Indoor Metal MA-256-A Outdoor Aluminium



Wine MA-550 Indoor Metal



Capraz Rectangular MA-542 Indoor Metal



Capraz Square MA-543 Indoor Metal



**Gap Rectangular** MA-260 Indoor Metal MA-260-Outdoor Aluminium



MA-268 Indoor Metal MA-268-A Outdoor Aluminium



**Buddy** MA-266 Indoor Metal



Vase MA-549 Outdoor Aluminium



Moon MA-544 Outdoor Aluminium



Moon Rectangular MA-545 Outdoor Aluminium

## Table Top Melamin Top

Beech & Oak Massive Panel Tabl