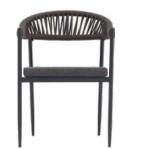

Mono Armchair

S-214-R

indoor

S-218 **Duo** Chair

**Nazar Sigaher**Designer

He graduated from Mimar Sinan Fine Arts University, Department of Interior Architecture in 2006. Working in many architectural firms during and after his education, the designer also focused on furniture design. The seating system named "Over", one of his designs, was included in the 2006 collection of Derin firm. "Over" was exhibited at Milan design week and New York ICFF. The designer was selected as one of the 10 promising designers from Turkey by Wallpaper magazine in the same year.