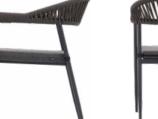

Mono Armchair

S-214-R

indoor

S-218 **Duo** Chair

**Nazar Sigaher**Designer

He graduated from Mimar Sinan Fine Arts University, Department of Interior Architecture in 2006. Working in many architectural firms during and after his education, the designer also focused on furniture design. The seating system named "Over", one of his designs, was included in the 2006 collection of Derin firm. "Over" was exhibited at Milan design week and New York ICFF. The designer was selected as one of the 10 promising designers from Turkey by Wallpaper magazine in the same year.