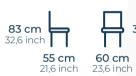

**55 cm 50 cm** 21,6 inch 19,7 inch

**55 cm 50 cm** 21,6 inch 19,7 inch

outdoor

A-229-F

**Eyes**Aluminium
Chair

A-207

Gala

Aluminium Armchair