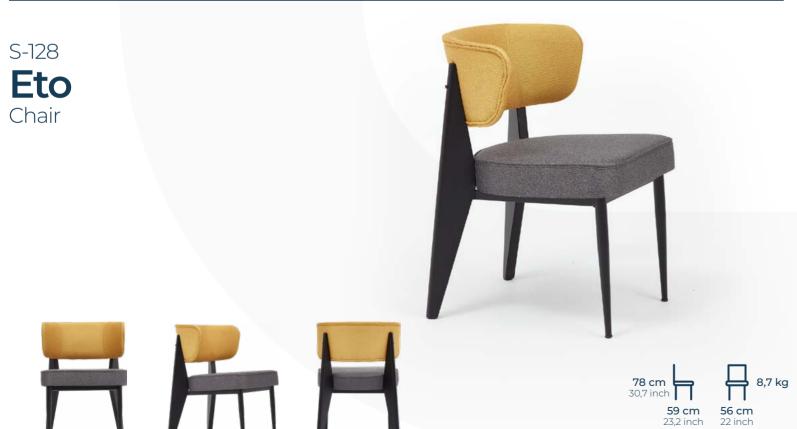

## **Dart** Chair

S-124

6,7 kg
52 cm 49 cm
20,4 inch 19,2 inch

Enrique Martí Aguilera is an Industrial Design Engineer who holds a Master in Design and Product Development from Cardenal Herrera, CEU University, Spain. His nine years with the Spanish company Andreu World SA, culminating in the position of Product Manager managing the Design and Technical department, rewarded him with extensive experience in the furniture business as well as with in-depth knowledge of market needs.