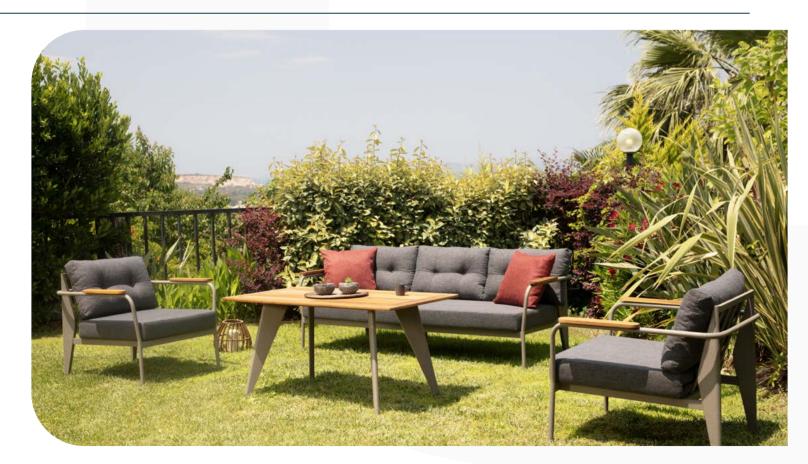

## **Ergo**Aluminium Seating Group

Plaza

**Belt**Aluminium Seating Group

**Belt**Aluminium
Armchair

William

**66 cm** 26 inch

**57 cm** 22,5 inch

A-215-B