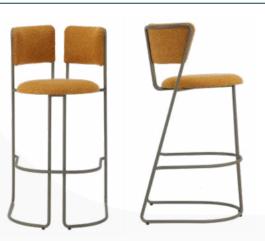

Mono Armchair

S-214-R

indoor

S-218 **Duo** Chair

**Nazar Sigaher**Designer

He graduated from Mimar Sinan Fine Arts University, Department of Interior Architecture in 2006. Working in many architectural firms during and after his education, the designer also focused on furniture design. The seating system named "Over", one of his designs, was included in the 2006 collection of Derin firm. "Over" was exhibited at Milan design week and New York ICFF. The designer was selected as one of the 10 promising designers from Turkey by Wallpaper magazine in the same year.