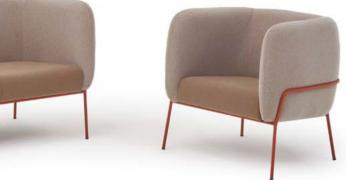

## **Ergo**Aluminium Seating Group

Plaza

**Belt**Aluminium Seating Group

**Belt**Aluminium
Armchair

William

**66 cm** 26 inch

**57 cm** 22,5 inch

A-215-B