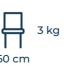

## **Dart** Chair

S-124

6,7 kg
52 cm 49 cm
20,4 inch 19,2 inch

Enrique Martí Aguilera is an Industrial Design Engineer who holds a Master in Design and Product Development from Cardenal Herrera, CEU University, Spain. His nine years with the Spanish company Andreu World SA, culminating in the position of Product Manager managing the Design and Technical department, rewarded him with extensive experience in the furniture business as well as with in-depth knowledge of market needs.