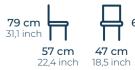

## **Dart** Chair

S-124

6,7 kg
52 cm 49 cm
20,4 inch 19,2 inch

Enrique Martí Aguilera is an Industrial Design Engineer who holds a Master in Design and Product Development from Cardenal Herrera, CEU University, Spain. His nine years with the Spanish company Andreu World SA, culminating in the position of Product Manager managing the Design and Technical department, rewarded him with extensive experience in the furniture business as well as with in-depth knowledge of market needs.