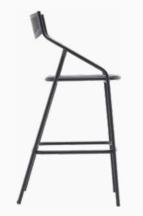

**65 cm** 25,5 inch

A-182-B Macka Aluminium Bar Chair

A-229-B **Eyes**Aluminium Bar Chair

Kiwi Twice MA-257 Indoor Metal

Plus MA-267 Indoor Metal

Liberty MA-547 Indoor Metal

Bolt MA-555 Indoor Metal

MA-252 Indoor Metal