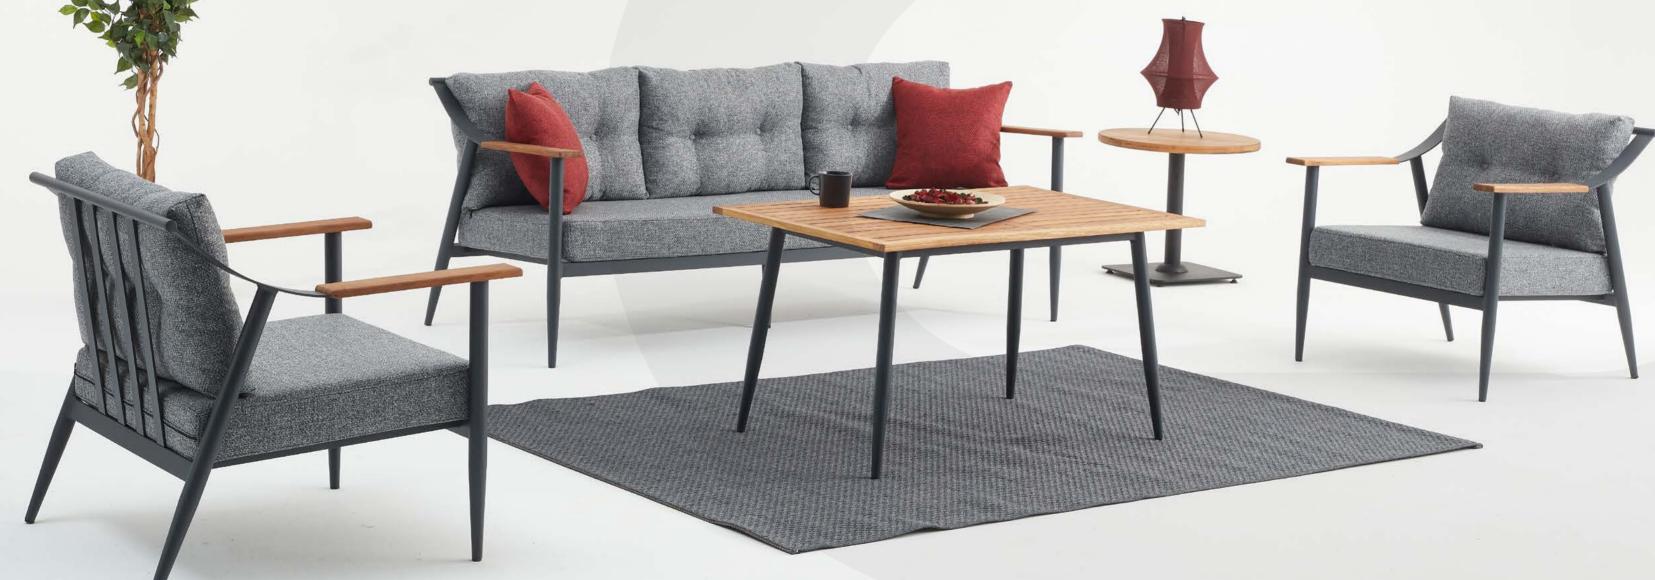

## **Dart** Chair

S-124

6,7 kg
52 cm 49 cm
20,4 inch 19,2 inch

Enrique Martí Aguilera is an Industrial Design Engineer who holds a Master in Design and Product Development from Cardenal Herrera, CEU University, Spain. His nine years with the Spanish company Andreu World SA, culminating in the position of Product Manager managing the Design and Technical department, rewarded him with extensive experience in the furniture business as well as with in-depth knowledge of market needs.

S-212 Delta Chair

**Nazar Sigaher**Designer

He graduated from Mimar Sinan Fine Arts University, Department of Interior Architecture in 2006. Working in many architectural firms during and after his education, the designer also focused on furniture design. The seating system named "Over", one of his designs, was included in the 2006 collection of Derin firm. "Over" was exhibited at Milan design week and New York ICFF. The designer was selected as one of the 10 promising designers from Turkey by Wallpaper magazine in the same year.