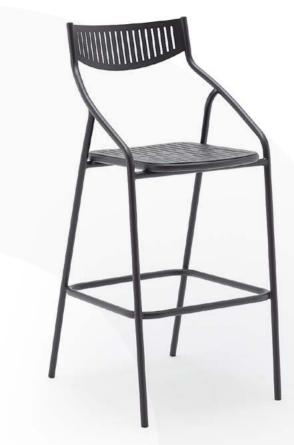

## **Dart** Chair

S-124

6,7 kg
52 cm 49 cm
20,4 inch 19,2 inch

Enrique Martí Aguilera is an Industrial Design Engineer who holds a Master in Design and Product Development from Cardenal Herrera, CEU University, Spain. His nine years with the Spanish company Andreu World SA, culminating in the position of Product Manager managing the Design and Technical department, rewarded him with extensive experience in the furniture business as well as with in-depth knowledge of market needs.