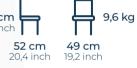

## **Dart** Chair

S-124

6,7 kg
52 cm 49 cm
20,4 inch 19,2 inch

Enrique Martí Aguilera is an Industrial Design Engineer who holds a Master in Design and Product Development from Cardenal Herrera, CEU University, Spain. His nine years with the Spanish company Andreu World SA, culminating in the position of Product Manager managing the Design and Technical department, rewarded him with extensive experience in the furniture business as well as with in-depth knowledge of market needs.