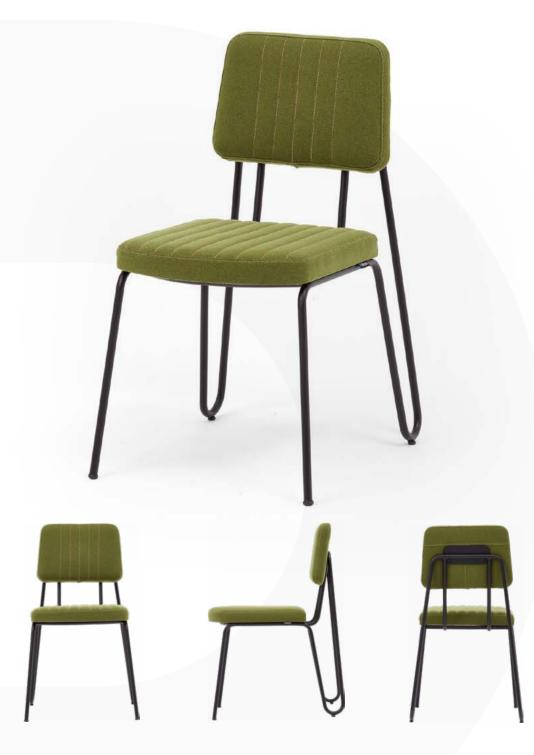

S-212 Delta Chair

**Nazar Sigaher**Designer

He graduated from Mimar Sinan Fine Arts University, Department of Interior Architecture in 2006. Working in many architectural firms during and after his education, the designer also focused on furniture design. The seating system named "Over", one of his designs, was included in the 2006 collection of Derin firm. "Over" was exhibited at Milan design week and New York ICFF. The designer was selected as one of the 10 promising designers from Turkey by Wallpaper magazine in the same year.