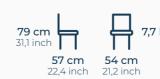

## **Dart** Chair

S-124

6,7 kg
52 cm 49 cm
20,4 inch 19,2 inch

Enrique Martí Aguilera is an Industrial Design Engineer who holds a Master in Design and Product Development from Cardenal Herrera, CEU University, Spain. His nine years with the Spanish company Andreu World SA, culminating in the position of Product Manager managing the Design and Technical department, rewarded him with extensive experience in the furniture business as well as with in-depth knowledge of market needs.