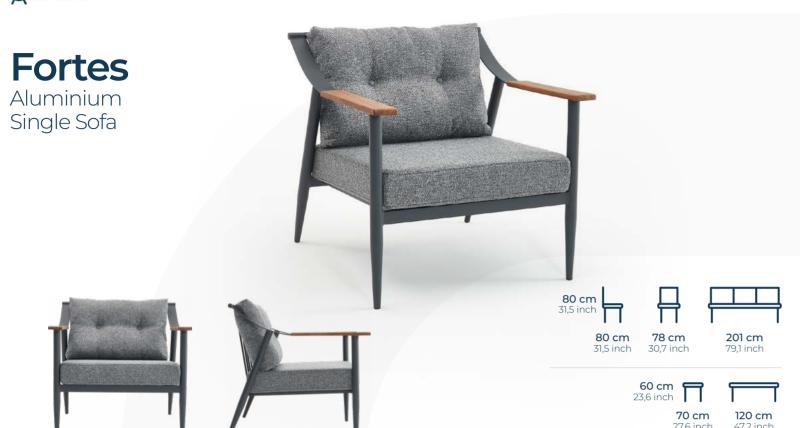

## **Dart** Chair

S-124

6,7 kg
52 cm 49 cm
20,4 inch 19,2 inch

Enrique Martí Aguilera is an Industrial Design Engineer who holds a Master in Design and Product Development from Cardenal Herrera, CEU University, Spain. His nine years with the Spanish company Andreu World SA, culminating in the position of Product Manager managing the Design and Technical department, rewarded him with extensive experience in the furniture business as well as with in-depth knowledge of market needs.