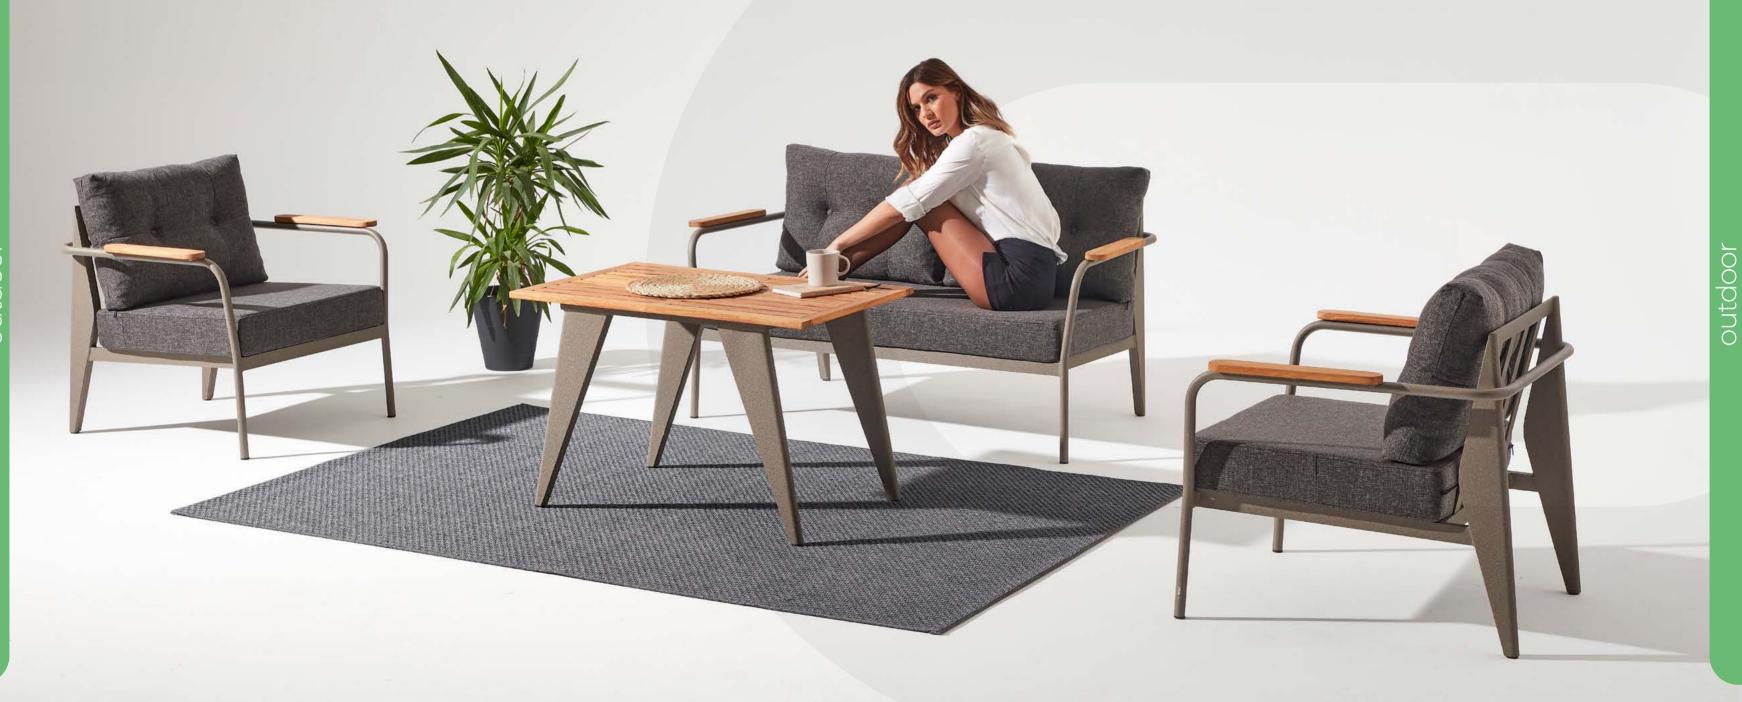

## **Ergo**Aluminium Seating Group

Plaza

**Belt**Aluminium Seating Group

**Belt**Aluminium
Armchair

William

**66 cm** 26 inch

**57 cm** 22,5 inch

A-215-B