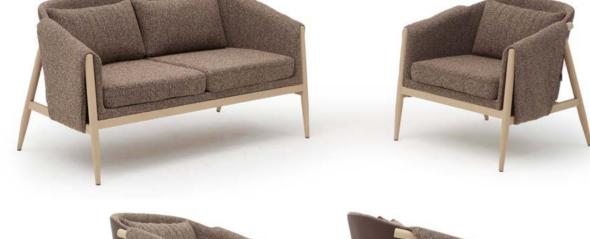

## **Ergo**Aluminium Seating Group

Plaza

**Belt**Aluminium Seating Group

**Belt**Aluminium
Armchair

William

**66 cm** 26 inch

**57 cm** 22,5 inch

A-215-B