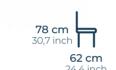

### **Esso** Aluminium Single Sofa

**64 cm 78 cm** 25,1 inch 30,7 inch

63 cm 24,8 inch **70 cm** 27,6 inch