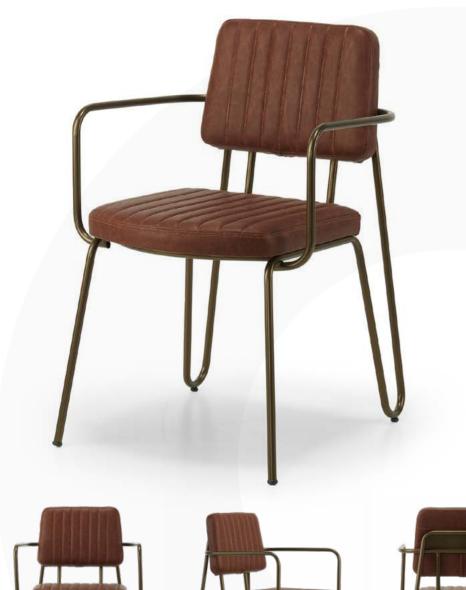

## Indor

S-237 **Angie**Chair

**Enrique Marti** Designer

Enrique Martí Aguilera is an Industrial Design Engineer who holds a Master in Design and Product Development from Cardenal Herrera, CEU University, Spain. His nine years with the Spanish company Andreu World SA, culminating in the position of Product Manager managing the Design and Technical department, rewarded him with extensive experience in the furniture business as well as with in-depth knowledge of market needs.