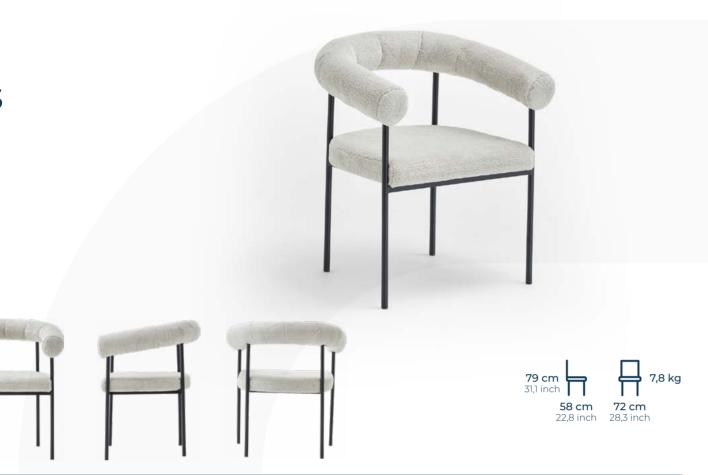

## Indor

S-237 **Angie**Chair

**Enrique Marti** Designer

Enrique Martí Aguilera is an Industrial Design Engineer who holds a Master in Design and Product Development from Cardenal Herrera, CEU University, Spain. His nine years with the Spanish company Andreu World SA, culminating in the position of Product Manager managing the Design and Technical department, rewarded him with extensive experience in the furniture business as well as with in-depth knowledge of market needs.