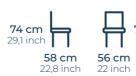

## **Dart** Chair

S-124

6,7 kg
52 cm 49 cm
20,4 inch 19,2 inch

Enrique Martí Aguilera is an Industrial Design Engineer who holds a Master in Design and Product Development from Cardenal Herrera, CEU University, Spain. His nine years with the Spanish company Andreu World SA, culminating in the position of Product Manager managing the Design and Technical department, rewarded him with extensive experience in the furniture business as well as with in-depth knowledge of market needs.