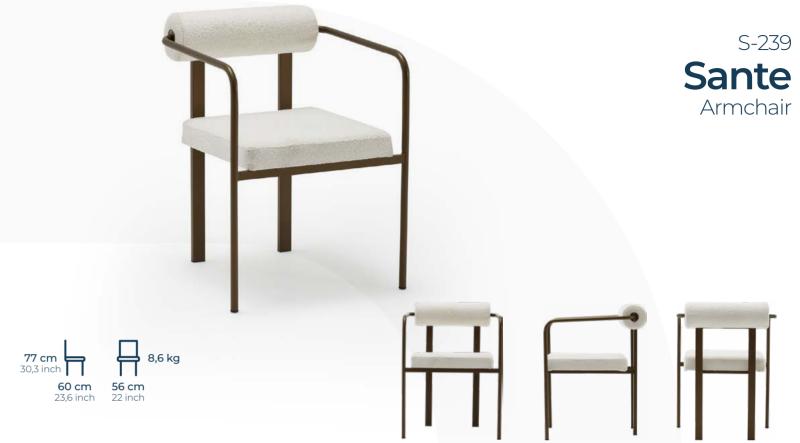

S-242-K Shell Armchair

**Gürhan Bilget**Designer

He graduated from Anadolu University, Interior Architecture department in 2013. Besides the interior projects, he also worked on Furniture Design. Between 2016-2022 he worked several furniture companies as Senior Designer and Prototype Specialist. In 2022, he attended to Furniture Design Master in Politecnico di Milano