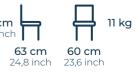

### Adel

Aluminium Armchair Batyline Seat

65 cm 56 cm 25,5 inch 22 inch

### **Esso** Aluminium Single Sofa

**64 cm 78 cm** 25,1 inch 30,7 inch

63 cm 24,8 inch **70 cm** 27,6 inch