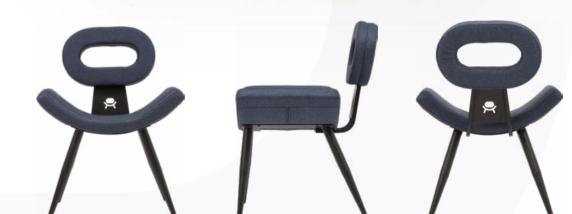

indoor

S-223 Lona Armchair

**Aslı Gülfidan** Designer

She graduated from Selcuk University, Department of Industrial Design, the designer carried out projects with different companies and design offices during her education life. In 2020, its product named 'Enka' was deemed worthy of the honorable mention at the IMMIB Industrial Design Competition. After her university education, she turned to the field of furniture design. She is currently working as an industrial designer at Decosit.