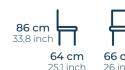

### **Esso** Aluminium Single Sofa

**64 cm 78 cm** 25,1 inch 30,7 inch

63 cm 24,8 inch **70 cm** 27,6 inch