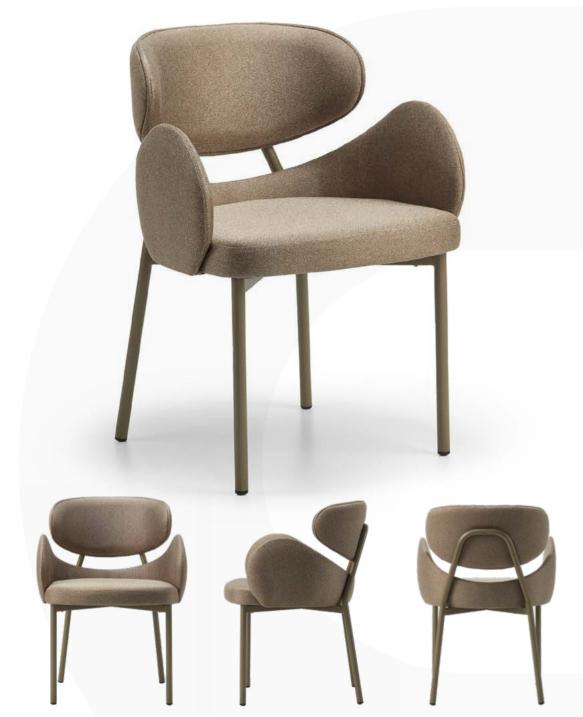

indoor

S-223 Lona Armchair

**Aslı Gülfidan** Designer

She graduated from Selcuk University, Department of Industrial Design, the designer carried out projects with different companies and design offices during her education life. In 2020, its product named 'Enka' was deemed worthy of the honorable mention at the IMMIB Industrial Design Competition. After her university education, she turned to the field of furniture design. She is currently working as an industrial designer at Decosit.