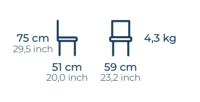

**55 cm 50 cm** 21,6 inch 19,7 inch

**55 cm 50 cm** 21,6 inch 19,7 inch

outdoor

A-229-F

**Eyes**Aluminium
Chair

A-207

Gala

Aluminium Armchair