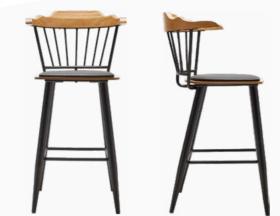

## **Dart** Chair

S-124

6,7 kg
52 cm 49 cm
20,4 inch 19,2 inch

Enrique Martí Aguilera is an Industrial Design Engineer who holds a Master in Design and Product Development from Cardenal Herrera, CEU University, Spain. His nine years with the Spanish company Andreu World SA, culminating in the position of Product Manager managing the Design and Technical department, rewarded him with extensive experience in the furniture business as well as with in-depth knowledge of market needs.