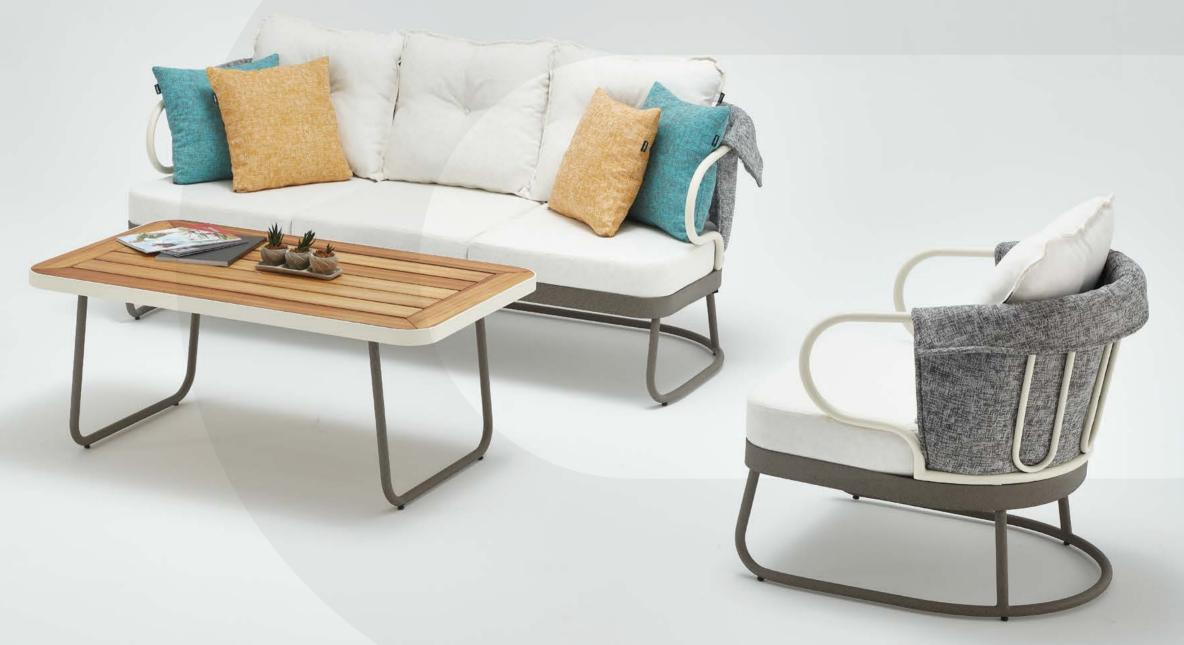

## **Ergo**Aluminium Seating Group

Plaza

**Belt**Aluminium Seating Group

**Belt**Aluminium
Armchair

William

**66 cm** 26 inch

**57 cm** 22,5 inch

A-215-B