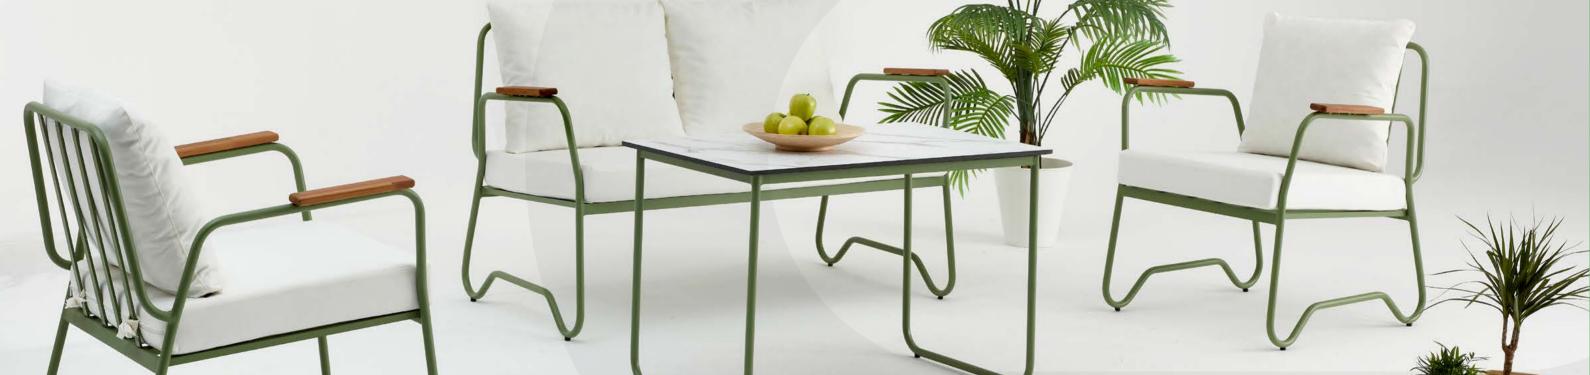

## **Ergo**Aluminium Seating Group

Plaza

**Belt**Aluminium Seating Group

**Belt**Aluminium
Armchair

William

**66 cm** 26 inch

**57 cm** 22,5 inch

A-215-B