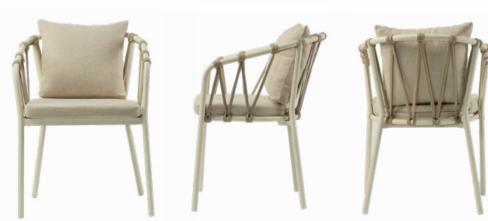

machinery sectors, its own unique dynamics.













Alba
Aluminium Chair
Batyline Seat

A-215-F

### Alba



**Edvar Design** 

After completing their education at ITU, Emrah and Emel Son dived into the world of design and founded Edvar Design. They took part in many organizations and exhibitions with their designs. They made designs for domestic and foreign manufacturers in the furniture, kitchenware and consumer electronics sectors. Edvar Design aims to produce innovative works with a timeless line that attaches equal importance to aesthetics and function in their designs. They continue to produce works that aim to improve themselves and to contribute to the universal world design from Turkey.

**55 cm 50 cm** 21,6 inch 19,7 inch

**55 cm 50 cm** 21,6 inch 19,7 inch





outdoor















A-229-F

**Eyes**Aluminium
Chair

A-207

Gala

Aluminium Armchair

### A-230

































### Adel

Aluminium Armchair Batyline Seat







65 cm 56 cm 25,5 inch 22 inch

















### Star

#### Aluminium Armchair Batyline Seat



**Gürhan Bilget**Designer

He graduated from Anadolu University, Interior Architecture department in 2013. Besides the interior projects, he also worked on Furniture Design. Between 2016-2022 he worked several furniture companies as Senior Designer and Prototype Specialist. In 2022, he attended to Furniture Design Master in Politecnico di Milano



outdoor









75 cm

57 cm









Belt Aluminium Armchair











Macka Aluminium Armchair













# Seating Groups

2024 Collection



### **Esso**Aluminium Seating