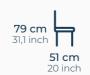

## **Dart** Chair

S-124

6,7 kg
52 cm 49 cm
20,4 inch 19,2 inch

Enrique Martí Aguilera is an Industrial Design Engineer who holds a Master in Design and Product Development from Cardenal Herrera, CEU University, Spain. His nine years with the Spanish company Andreu World SA, culminating in the position of Product Manager managing the Design and Technical department, rewarded him with extensive experience in the furniture business as well as with in-depth knowledge of market needs.