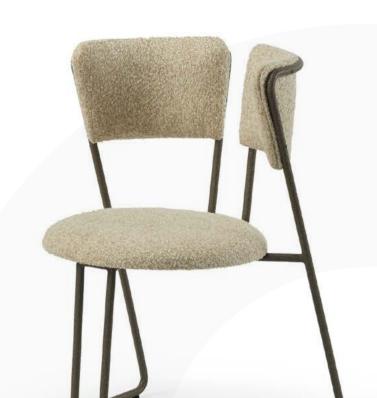

S-212 Delta Chair

**Nazar Sigaher**Designer

He graduated from Mimar Sinan Fine Arts University, Department of Interior Architecture in 2006. Working in many architectural firms during and after his education, the designer also focused on furniture design. The seating system named "Over", one of his designs, was included in the 2006 collection of Derin firm. "Over" was exhibited at Milan design week and New York ICFF. The designer was selected as one of the 10 promising designers from Turkey by Wallpaper magazine in the same year.