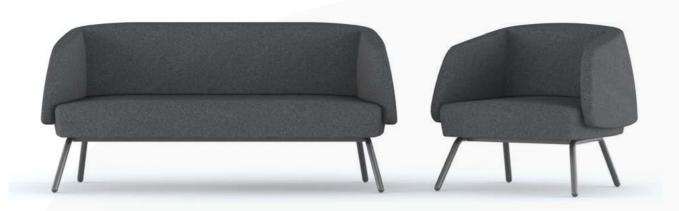

## **Ergo**Aluminium Seating Group

Plaza

**Belt**Aluminium Seating Group

**Belt**Aluminium
Armchair

William

**66 cm** 26 inch

**57 cm** 22,5 inch

A-215-B