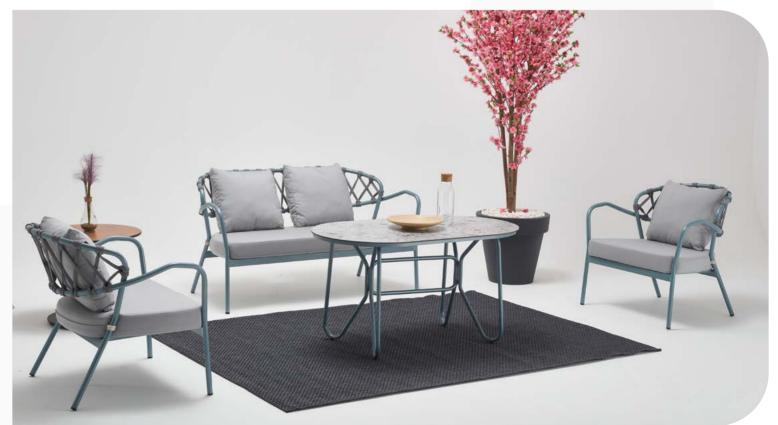

## **Ergo**Aluminium Seating Group

Plaza

**Belt**Aluminium Seating Group

**Belt**Aluminium
Armchair

William

**66 cm** 26 inch

**57 cm** 22,5 inch

A-215-B