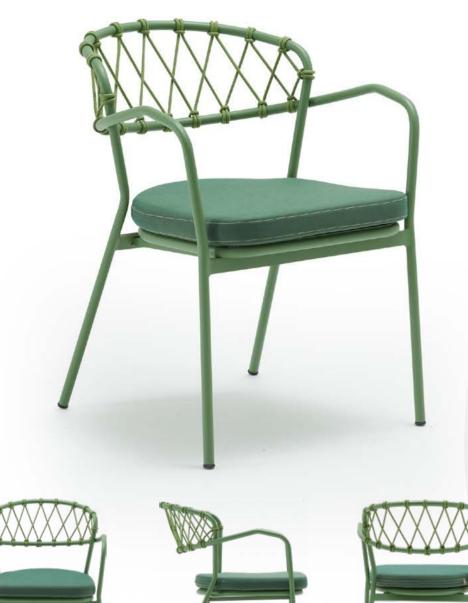

indoor

S-223 Lona Armchair

**Aslı Gülfidan** Designer

She graduated from Selcuk University, Department of Industrial Design, the designer carried out projects with different companies and design offices during her education life. In 2020, its product named 'Enka' was deemed worthy of the honorable mention at the IMMIB Industrial Design Competition. After her university education, she turned to the field of furniture design. She is currently working as an industrial designer at Decosit.