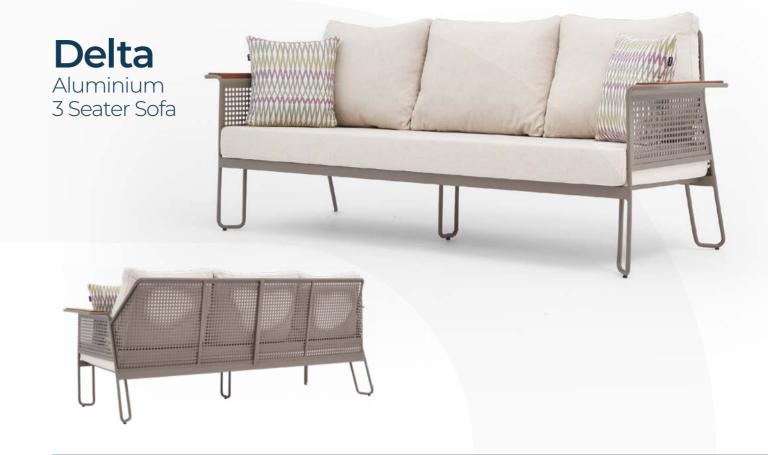

S-212 Delta Chair

**Nazar Sigaher**Designer

He graduated from Mimar Sinan Fine Arts University, Department of Interior Architecture in 2006. Working in many architectural firms during and after his education, the designer also focused on furniture design. The seating system named "Over", one of his designs, was included in the 2006 collection of Derin firm. "Over" was exhibited at Milan design week and New York ICFF. The designer was selected as one of the 10 promising designers from Turkey by Wallpaper magazine in the same year.