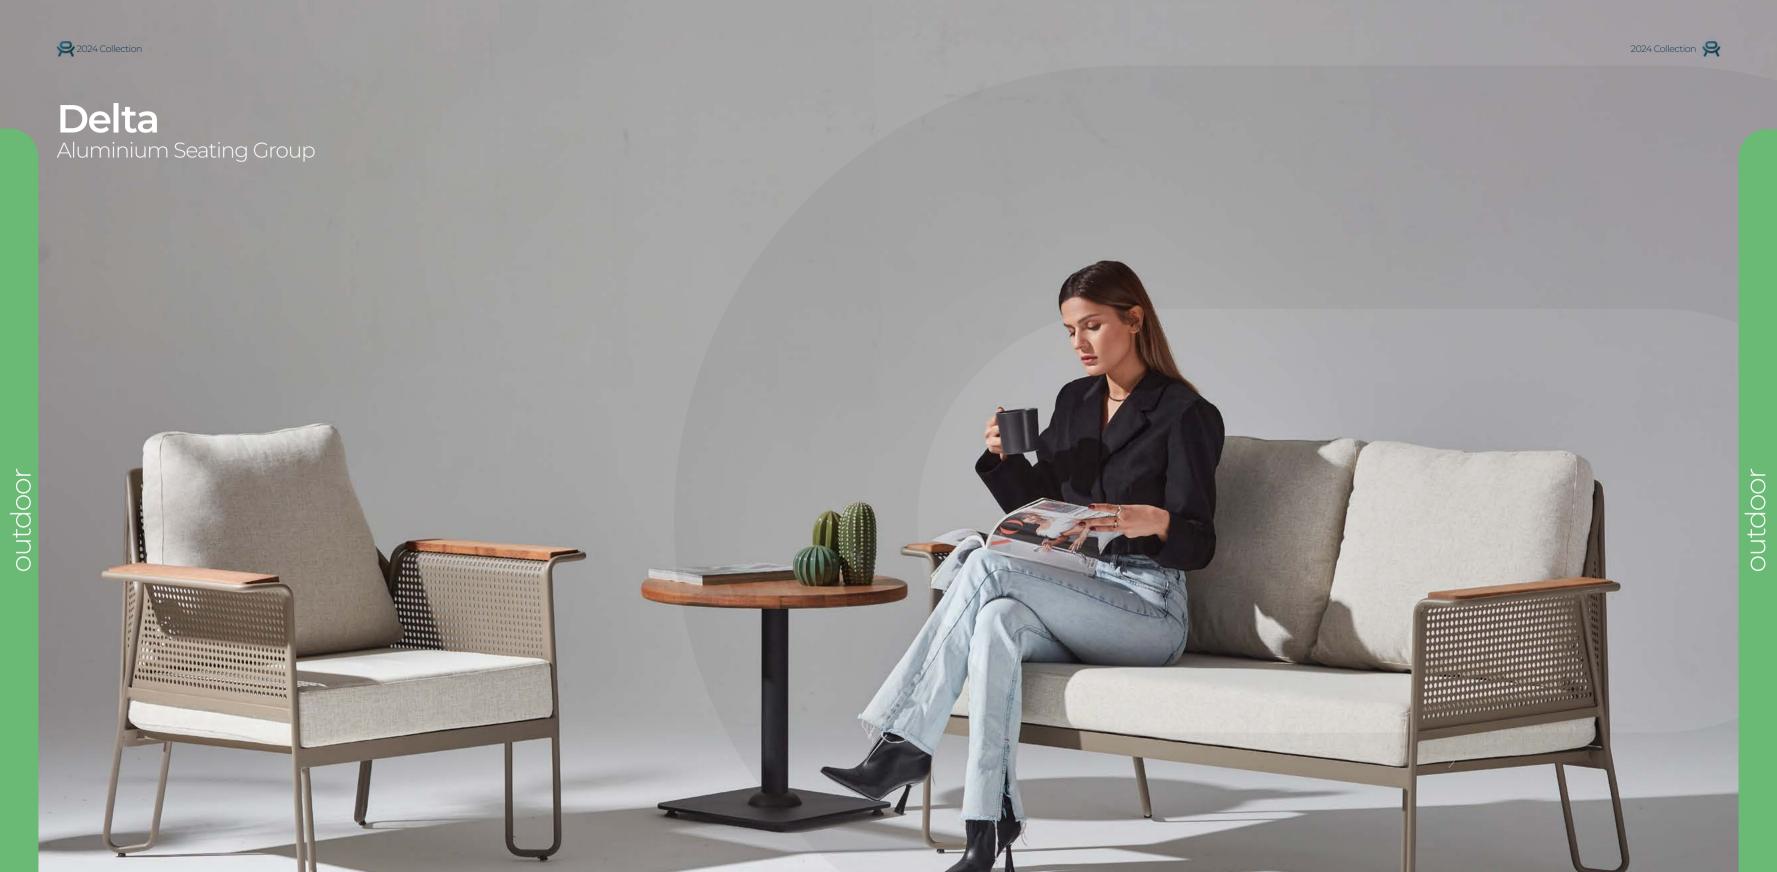

## **Ergo**Aluminium Seating Group

Plaza

**Belt**Aluminium Seating Group

**Belt**Aluminium
Armchair

William

**66 cm** 26 inch

**57 cm** 22,5 inch

A-215-B