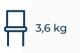

### **Esso** Aluminium Single Sofa

**64 cm 78 cm** 25,1 inch 30,7 inch

63 cm 24,8 inch **70 cm** 27,6 inch