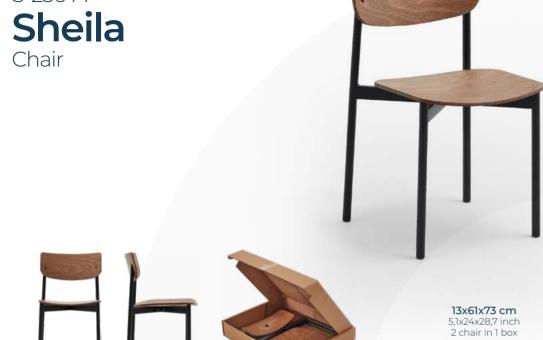

Mono Armchair

S-214-R

indoor

S-218 **Duo** Chair

**Nazar Sigaher**Designer

He graduated from Mimar Sinan Fine Arts University, Department of Interior Architecture in 2006. Working in many architectural firms during and after his education, the designer also focused on furniture design. The seating system named "Over", one of his designs, was included in the 2006 collection of Derin firm. "Over" was exhibited at Milan design week and New York ICFF. The designer was selected as one of the 10 promising designers from Turkey by Wallpaper magazine in the same year.