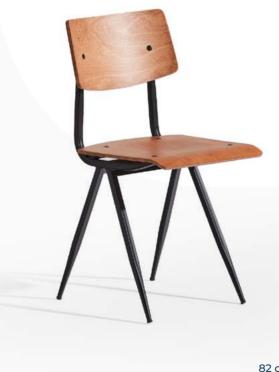

## Indor

S-237 **Angie**Chair

**Enrique Marti** Designer

Enrique Martí Aguilera is an Industrial Design Engineer who holds a Master in Design and Product Development from Cardenal Herrera, CEU University, Spain. His nine years with the Spanish company Andreu World SA, culminating in the position of Product Manager managing the Design and Technical department, rewarded him with extensive experience in the furniture business as well as with in-depth knowledge of market needs.