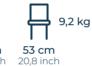

## **Ergo**Aluminium Seating Group

Plaza

**Belt**Aluminium Seating Group

**Belt**Aluminium
Armchair

William

**66 cm** 26 inch

**57 cm** 22,5 inch

A-215-B