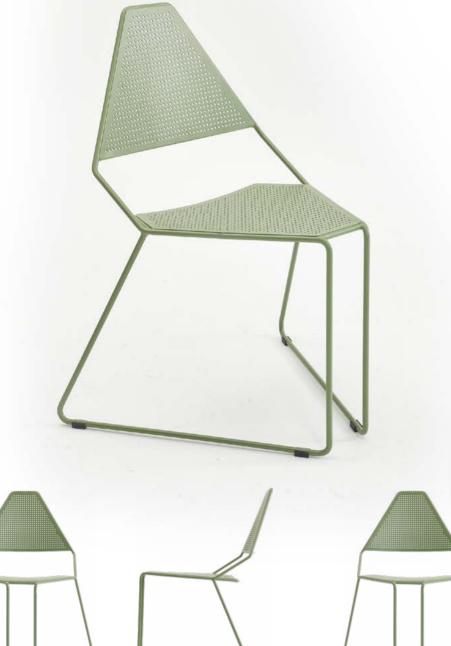

## **Dart** Chair

S-124

6,7 kg
52 cm 49 cm
20,4 inch 19,2 inch

Enrique Martí Aguilera is an Industrial Design Engineer who holds a Master in Design and Product Development from Cardenal Herrera, CEU University, Spain. His nine years with the Spanish company Andreu World SA, culminating in the position of Product Manager managing the Design and Technical department, rewarded him with extensive experience in the furniture business as well as with in-depth knowledge of market needs.