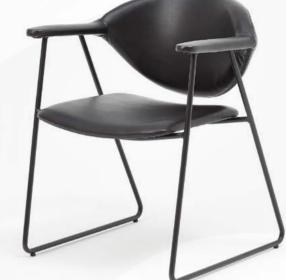

S-212 Delta Chair

**Nazar Sigaher**Designer

He graduated from Mimar Sinan Fine Arts University, Department of Interior Architecture in 2006. Working in many architectural firms during and after his education, the designer also focused on furniture design. The seating system named "Over", one of his designs, was included in the 2006 collection of Derin firm. "Over" was exhibited at Milan design week and New York ICFF. The designer was selected as one of the 10 promising designers from Turkey by Wallpaper magazine in the same year.